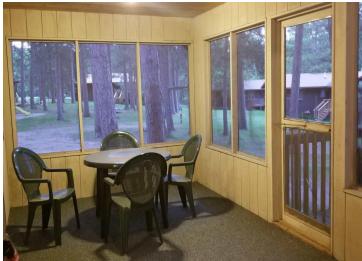

The seasonal resort has 13 modern cabins and the current owner has invested extensively in new furnishings, docks, equipment, and lake toys. You may know this resort as Fun Ta Boot resort, but you will immediately appreciate all the improvements and maintenance the current owner has made.

The property has fiber optic WIFI and cable TV, but it also has fishing, boat rentals, hiking trails, family activities, a owners home/lodge, and volley ball all nestled in a 80 yr old Norway Pine Forest.