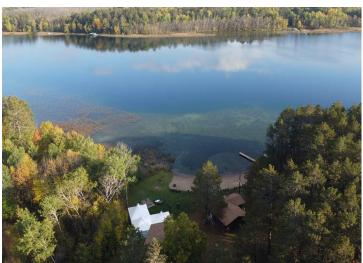

## **Description:**

Rare find! Evergreen Bay Resort offers the rare combination of a large number of well maintained cottages, a great sand beach on a great lake, lots of room for expanding the business, plus its located in a thriving resort community.

The seasonal resort has 13 modern cabins and the current owner has invested extensively in new furnishings, docks, equipment, and lake toys. You may know this resort as Fun Ta Boot resort, but you will immediately appreciate all the improvements and maintenance the current owner has made.

The property has fiber optic WIFI and cable TV, but it also has fishing, boat rentals, hiking trails, family activities, a owners home/lodge, and volley ball all nestled in a 80 yr old Norway Pine Forest.

The resort has 66 acres and the high wooded ground makes expansion possible. They have also started expanding into the Adventure Camping business which you can expand and customize to meet your business goals.

The resort is located near Itasca State Park, just north of Park Rapids - great schools and a great community.