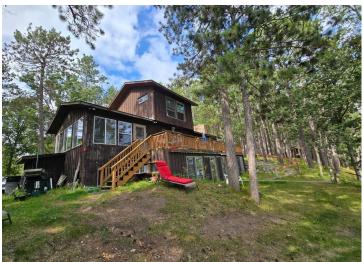

The seasonal resort has 13 modern cabins and the current owner has invested extensively in new furnishings, docks, equipment, and lake toys. You may know this resort as Fun Ta Boot resort, but you will immediately appreciate all the improvements and maintenance the current owner has made.

The property has fiber optic WIFI and cable TV, but it also has fishing, boat rentals, hiking trails, family activities, a owners home/lodge, and volley ball all nestled in a 80 yr old Norway Pine Forest.