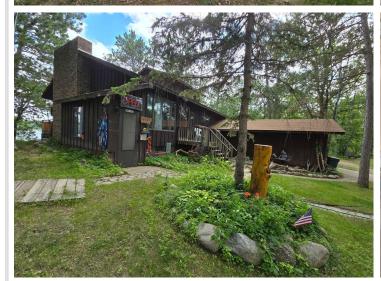

## **Description:**

Rare find! Evergreen Bay Resort offers the rare combination of a large number of well maintained cottages, a great sand beach on a great lake, lots of room for expanding the business, plus its located in a thriving resort community.

The seasonal resort has 13 modern cabins and the current owner has invested extensively in new furnishings, docks, equipment, and lake toys. You may know this resort as Fun Ta Boot resort, but you will immediately appreciate all the improvements and maintenance the current owner has made.

The property has fiber optic WIFI and cable TV, but it also has fishing, boat rentals, hiking trails, family activities, a owners home/lodge, and volley ball all nestled in a 80 yr old Norway Pine Forest.

The resort has 66 acres and the high wooded ground makes expansion possible. They have also started expanding into the Adventure Camping business which you can expand and customize to meet your business goals.