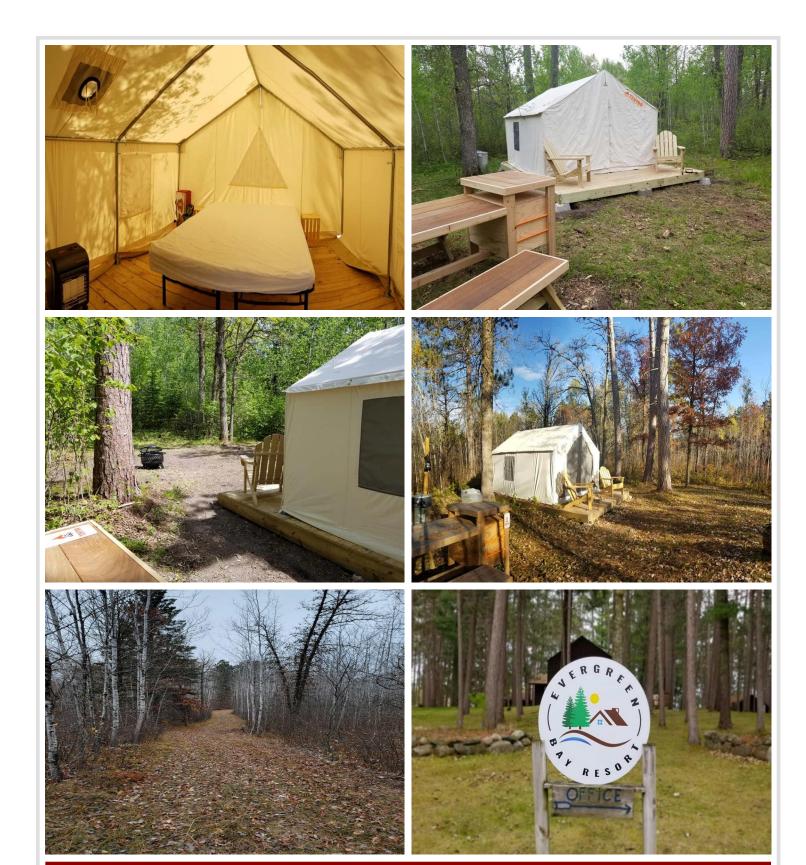

The seasonal resort has 13 modern cabins and the current owner has invested extensively in new furnishings, docks, equipment, and lake toys. You may know this resort as Fun Ta Boot resort, but you will immediately appreciate all the improvements and maintenance the current owner has made.

The resort has 66 acres and the high wooded ground makes expansion possible. They have also started expanding into the Adventure Camping business which you can expand and customize to meet your business goals.