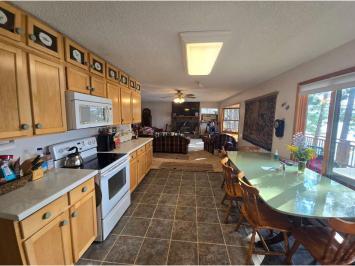

The seasonal resort has 13 modern cabins and the current owner has invested extensively in new furnishings, docks, equipment, and lake toys. You may know this resort as Fun Ta Boot resort, but you will immediately appreciate all the improvements and maintenance the current owner has made.

The property has fiber optic WIFI and cable TV, but it also has fishing, boat rentals, hiking trails, family activities, a owners home/lodge, and volley ball all nestled in a 80 yr old Norway Pine Forest.