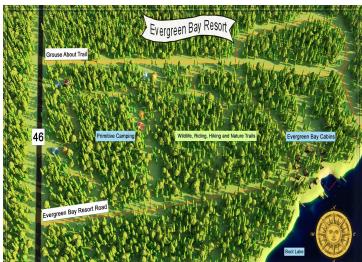

The property has fiber optic WIFI and cable TV, but it also has fishing, boat rentals, hiking trails, family activities, a owners home/lodge, and volley ball all nestled in a 80 yr old Norway Pine Forest.

The resort has 66 acres and the high wooded ground makes expansion possible. They have also started expanding into the Adventure Camping business which you can expand and customize to meet your business goals.

The resort is located near Itasca State Park, just north of Park Rapids - great schools and a great community.