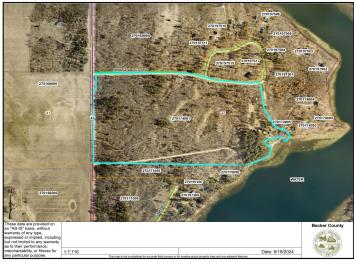

The resort has 66 acres and the high wooded ground makes expansion possible. They have also started expanding into the Adventure Camping business which you can expand and customize to meet your business goals.

## Additional Details:

Year Built 1973 Lot Acres 65.84

Lot Dimensions irregular - approx 1290' x 2194'

Garage Stalls 3
School District 309
Taxes \$16,258
Taxes with Assessments \$16,258
Tax Year 2023