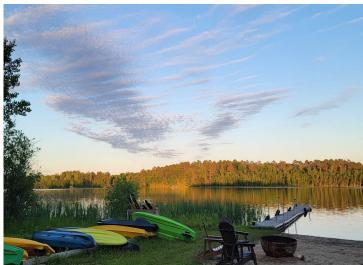

The seasonal resort has 13 modern cabins and the current owner has invested extensively in new furnishings, docks, equipment, and lake toys. You may know this resort as Fun Ta Boot resort, but you will immediately appreciate all the improvements and maintenance the current owner has made.

The property has fiber optic WIFI and cable TV, but it also has fishing, boat rentals, hiking trails, family activities, a owners home/lodge, and volley ball all nestled in a 80 yr old Norway Pine Forest.