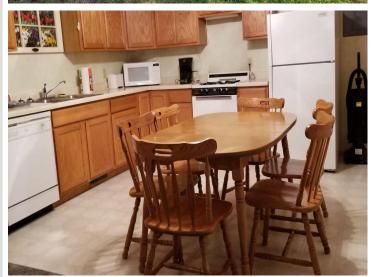

The seasonal resort has 13 modern cabins and the current owner has invested extensively in new furnishings, docks, equipment, and lake toys. You may know this resort as Fun Ta Boot resort, but you will immediately appreciate all the improvements and maintenance the current owner has made.

The property has fiber optic WIFI and cable TV, but it also has fishing, boat rentals, hiking trails, family activities, a owners home/lodge, and volley ball all nestled in a 80 yr old Norway Pine Forest.