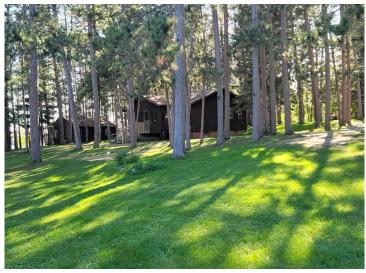

The seasonal resort has 13 modern cabins and the current owner has invested extensively in new furnishings, docks, equipment, and lake toys. You may know this resort as Fun Ta Boot resort, but you will immediately appreciate all the improvements and maintenance the current owner has made.

The property has fiber optic WIFI and cable TV, but it also has fishing, boat rentals, hiking trails, family activities, a owners home/lodge, and volley ball all nestled in a 80 yr old Norway Pine Forest.