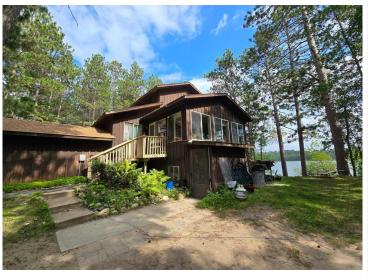

The seasonal resort has 13 modern cabins and the current owner has invested extensively in new furnishings, docks, equipment, and lake toys. You may know this resort as Fun Ta Boot resort, but you will immediately appreciate all the improvements and maintenance the current owner has made.

The property has fiber optic WIFI and cable TV, but it also has fishing, boat rentals, hiking trails, family activities, a owners home/lodge, and volley ball all nestled in a 80 yr old Norway Pine Forest.