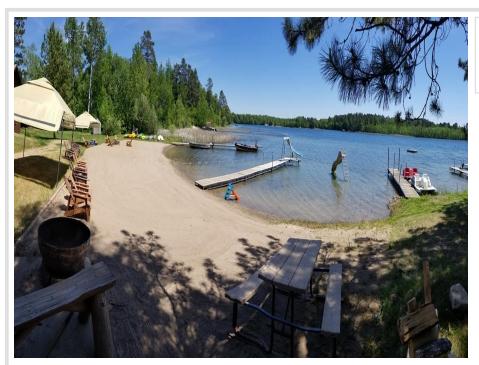

## **Description:**

Rare find! Evergreen Bay Resort offers the rare combination of a large number of well maintained cottages, a great sand beach on a great lake, lots of room for expanding the business, plus its located in a thriving resort community.

The seasonal resort has 13 modern cabins and the current owner has invested extensively in new furnishings, docks, equipment, and lake toys. You may know this resort as Fun Ta Boot resort, but you will immediately appreciate all the improvements and maintenance the current owner has made.

The property has fiber optic WIFI and cable TV, but it also has fishing, boat rentals, hiking trails, family activities, a owners home/lodge, and volley ball all nestled in a 80 yr old Norway Pine Forest.