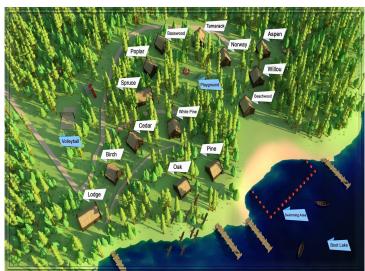

## **Description:**

Rare find! Evergreen Bay Resort offers the rare combination of a large number of well maintained cottages, a great sand beach on a great lake, lots of room for expanding the business, plus its located in a thriving resort community.

The seasonal resort has 13 modern cabins and the current owner has invested extensively in new furnishings, docks, equipment, and lake toys. You may know this resort as Fun Ta Boot resort, but you will immediately appreciate all the improvements and maintenance the current owner has made.

The property has fiber optic WIFI and cable TV, but it also has fishing, boat rentals, hiking trails, family activities, a owners home/lodge, and volley ball all nestled in a 80 yr old Norway Pine Forest.

The resort has 66 acres and the high wooded ground makes expansion possible. They have also started expanding into the Adventure Camping business which you can expand and customize to meet your business goals.