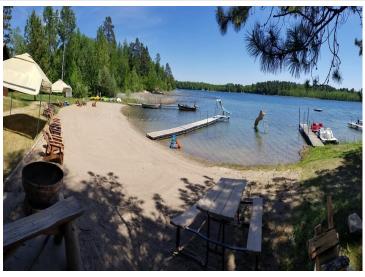

## **Description:**

Rare find! Evergreen Bay Resort offers the rare combination of a large number of well maintained cottages, a great sand beach on a great lake, lots of room for expanding the business, plus its located in a thriving resort community.

The seasonal resort has 13 modern cabins and the current owner has invested extensively in new furnishings, docks, equipment, and lake toys. You may know this resort as Fun Ta Boot resort, but you will immediately appreciate all the improvements and maintenance the current owner has made.

The property has fiber optic WIFI and cable TV, but it also has fishing, boat rentals, hiking trails, family activities, a owners home/lodge, and volley ball all nestled in a 80 yr old Norway Pine Forest.