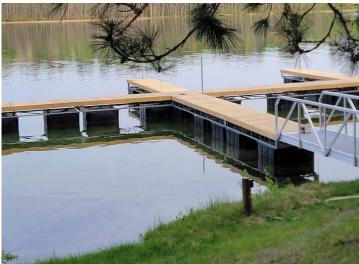

The seasonal resort has 13 modern cabins and the current owner has invested extensively in new furnishings, docks, equipment, and lake toys. You may know this resort as Fun Ta Boot resort, but you will immediately appreciate all the improvements and maintenance the current owner has made.

The property has fiber optic WIFI and cable TV, but it also has fishing, boat rentals, hiking trails, family activities, a owners home/lodge, and volley ball all nestled in a 80 yr old Norway Pine Forest.