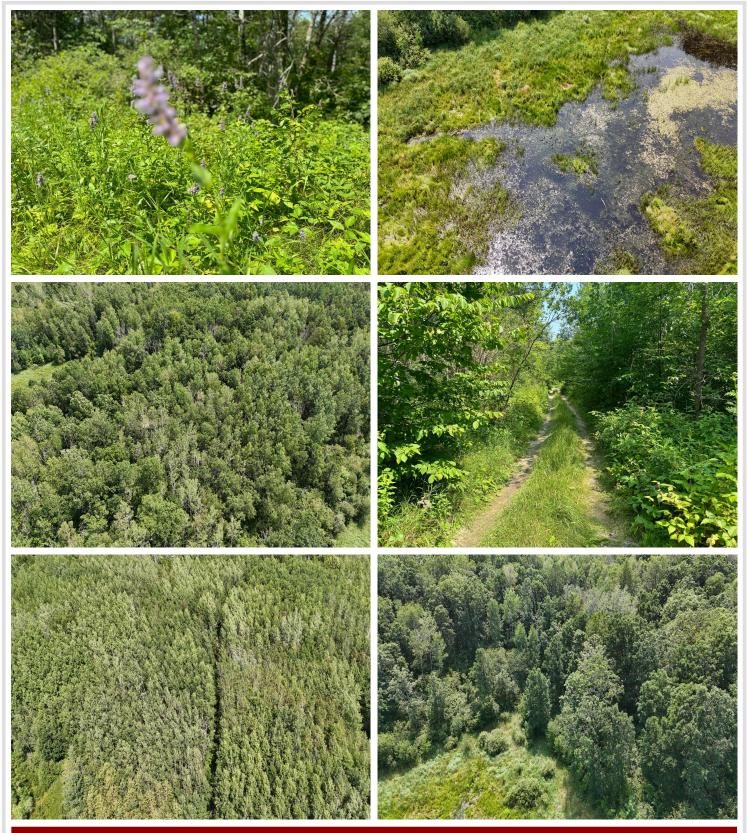

## **Description:**

Just under 40 acres situated outside Waubun you'll find your outdoor escape. Located in Becker County next to many lakes, this parcel butts up to an additional 1,094 acres of public land. Perfect for an outdoor enthusiast. Enjoy the remoteness of the property with the long access road in. This property features many diverse mature trees, trails and a pond that holds waterfowl. Deer trails run thick all throughout the woods. Grouse can be seen and heard all over as well. Great property with lots of great potential to make some fun memories on. Enjoy it this fall even!