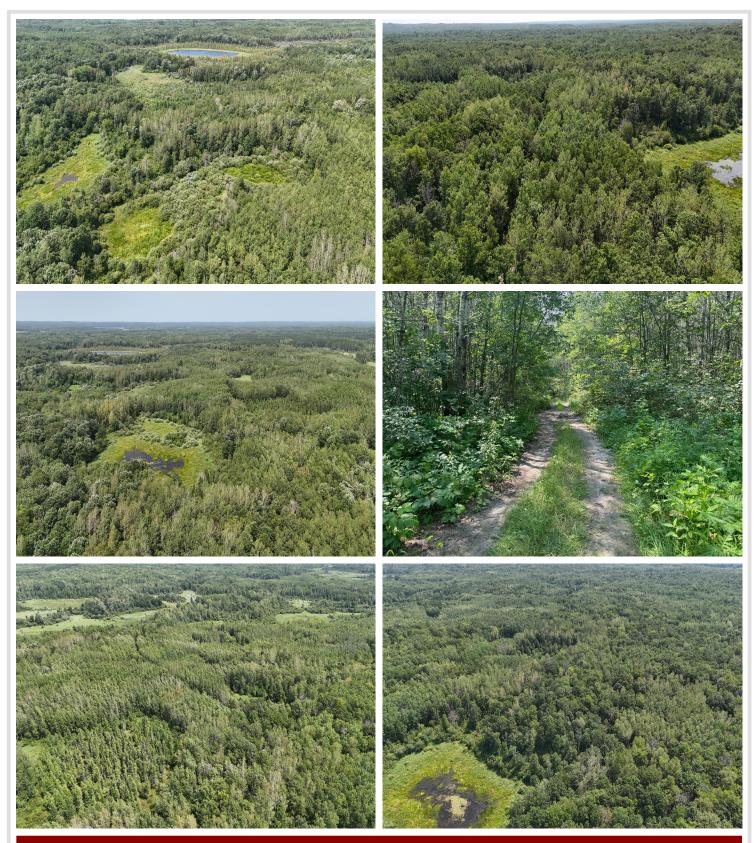

## **Description:**

Just under 40 acres situated outside Waubun you'll find your outdoor escape. Located in Becker County next to many lakes, this parcel butts up to an additional 1,094 acres of public land. Perfect for an outdoor enthusiast. Enjoy the remoteness of the property with the long access road in. This property features many diverse mature trees, trails and a pond that holds waterfowl. Deer trails run thick all throughout the woods. Grouse can be seen and heard all over as well. Great property with lots of great potential to make some fun memories on. Enjoy it this fall even!