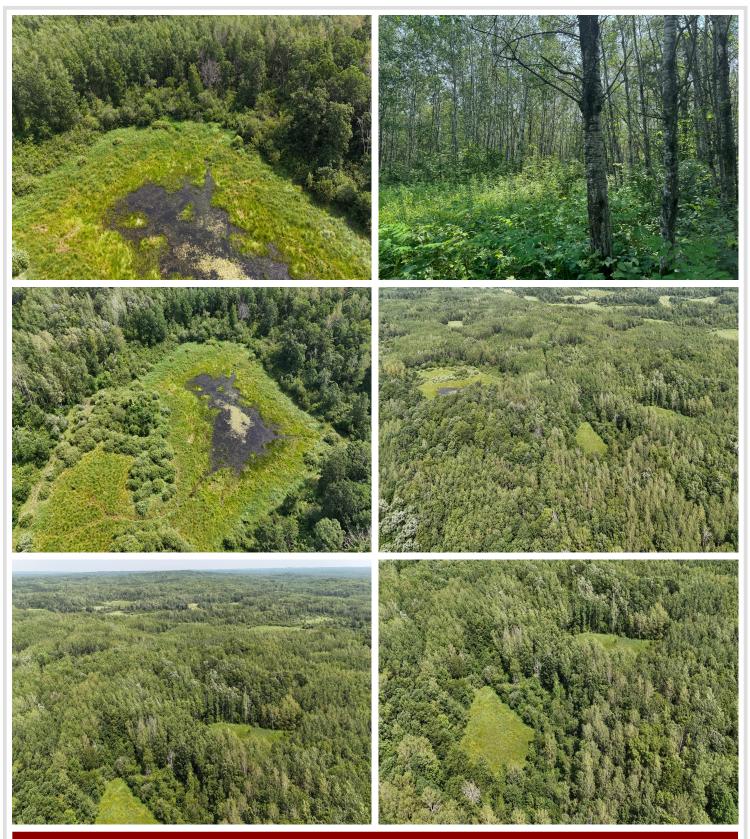

## **Description:**

Just under 40 acres situated outside Waubun you'll find your outdoor escape. Located in Becker County next to many lakes, this parcel butts up to an additional 1,094 acres of public land. Perfect for an outdoor enthusiast. Enjoy the remoteness of the property with the long access road in. This property features many diverse mature trees, trails and a pond that holds waterfowl. Deer trails run thick all throughout the woods. Grouse can be seen and heard all over as well. Great property with lots of great potential to make some fun memories on. Enjoy it this fall even!