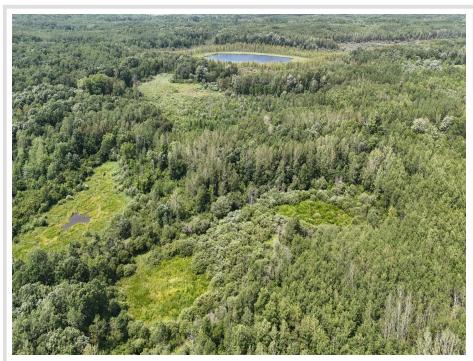

## **Description:**

Just under 40 acres situated outside Waubun you'll find your outdoor escape. Located in Becker County next to many lakes, this parcel butts up to an additional 1,094 acres of public land. Perfect for an outdoor enthusiast. Enjoy the remoteness of the property with the long access road in. This property features many diverse mature trees, trails and a pond that holds waterfowl. Deer trails run thick all throughout the woods. Grouse can be seen and heard all over as well. Great property with lots of great potential to make some fun memories on. Enjoy it this fall even!