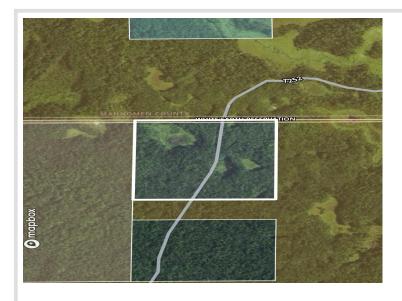

## **Description:**

Just under 40 acres situated outside Waubun you'll find your outdoor escape. Located in Becker County next to many lakes, this parcel butts up to an additional 1,094 acres of public land. Perfect for an outdoor enthusiast. Enjoy the remoteness of the property with the long access road in. This property features many diverse mature trees, trails and a pond that holds waterfowl. Deer trails run thick all throughout the woods. Grouse can be seen and heard all over as well. Great property with lots of great potential to make some fun memories on. Enjoy it this fall even!

## **Driving Directions:**

From the town of Waubun head east on HWY 113, the take a right onto T252 and follow road all the way back to the property.

Listed By: Woods to Water Real Estate

Affinity Real Estate Inc. participates in the Regional Multiple Listing Service of Minnesota, Inc Broker Reciprocity (sm) program, allowing us to display other broker's listings on our website. All properties are subject to prior sale, change or withdrawal.