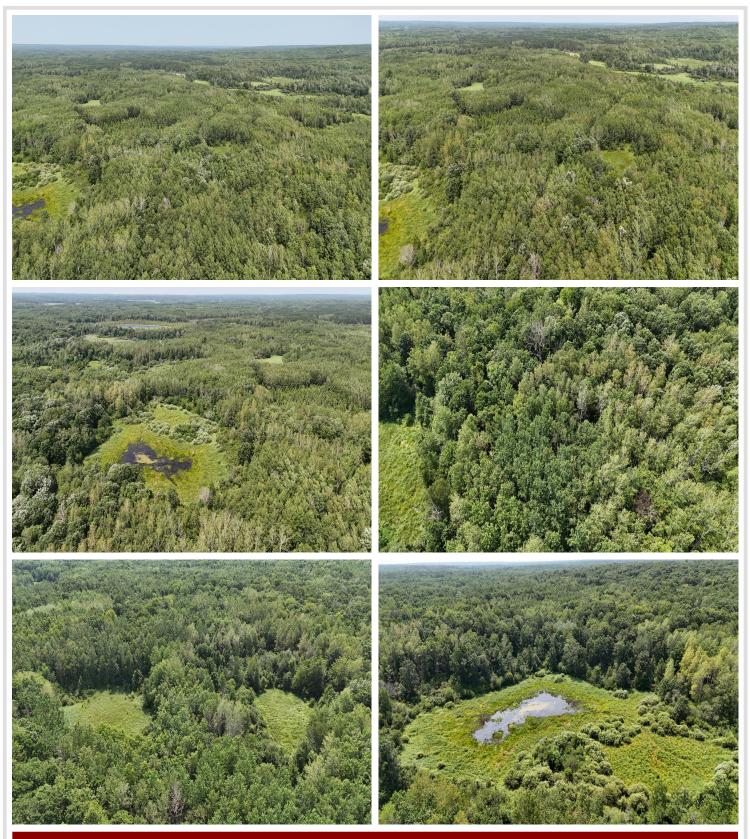

## **Description:**

Just under 40 acres situated outside Waubun you'll find your outdoor escape. Located in Becker County next to many lakes, this parcel butts up to an additional 1,094 acres of public land. Perfect for an outdoor enthusiast. Enjoy the remoteness of the property with the long access road in. This property features many diverse mature trees, trails and a pond that holds waterfowl. Deer trails run thick all throughout the woods. Grouse can be seen and heard all over as well. Great property with lots of great potential to make some fun memories on. Enjoy it this fall even!