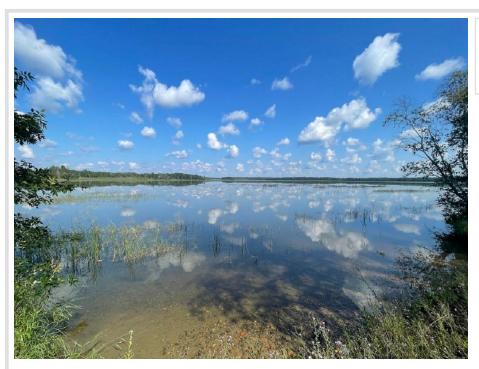

## **Description:**

Big Basswood Lake. Beautiful lake property that is ready for you to bring your camper. This 1.9 acre lot with 228' of frontage is brushed and cleared to the water's edge with sand shoreline and dock. Terraced camper area with holding tank, electric and sandpoint, just needing a pump. If you're looking for the getaway near many recreational trails and quiet lake appeal, call for appointment today.