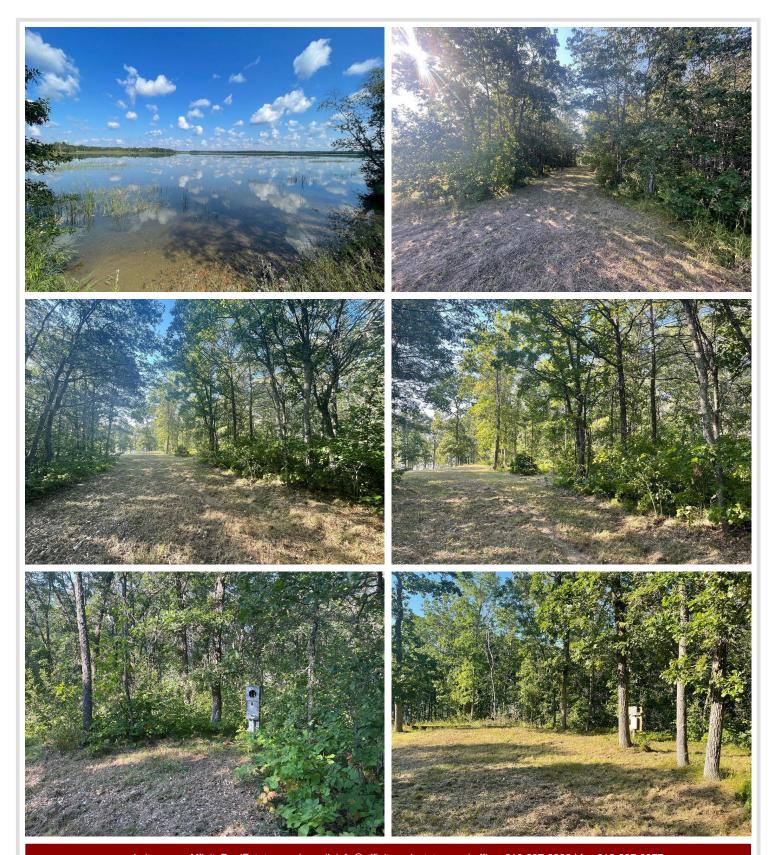

## **Description:**

Big Basswood Lake. Beautiful lake property that is ready for you to bring your camper. This 1.9 acre lot with 228' of frontage is brushed and cleared to the water's edge with sand shoreline and dock. Terraced camper area with holding tank, electric and sandpoint, just needing a pump. If you're looking for the getaway near many recreational trails and quiet lake appeal, call for appointment today.