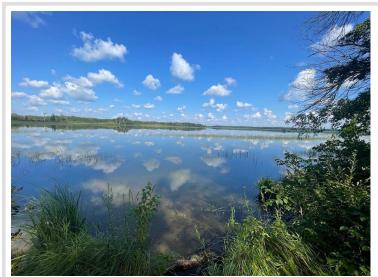

## **Description:**

Big Basswood Lake. Beautiful lake property that is ready for you to bring your camper. This 1.9 acre lot with 228' of frontage is brushed and cleared to the water's edge with sand shoreline and dock. Terraced camper area with holding tank, electric and sandpoint, just needing a pump. If you're looking for the getaway near many recreational trails and quiet lake appeal, call for appointment today.