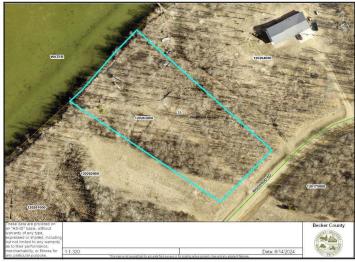

## **Description:**

Big Basswood Lake. Beautiful lake property that is ready for you to bring your camper. This 1.9 acre lot with 228' of frontage is brushed and cleared to the water's edge with sand shoreline and dock. Terraced camper area with holding tank, electric and sandpoint, just needing a pump. If you're looking for the getaway near many recreational trails and quiet lake appeal, call for appointment today.

## **Additional Details:**

Lot Acres 1.98

Lot Dimensions 228 x 418 x 172 x 412

School District 309
Taxes \$318
Taxes with Assessments \$318
Tax Year 2024

## **Driving Directions:**

From Park Rapids, go N on Hwy 71 11 miles, turn left on CR-41, proceed 9.5 miles and turn R onto 500th Avenue and continue 1.9 miles turning R on Basswood Lake Road and in .2 miles turn L on Basswood Road, property on L in 700 ft.