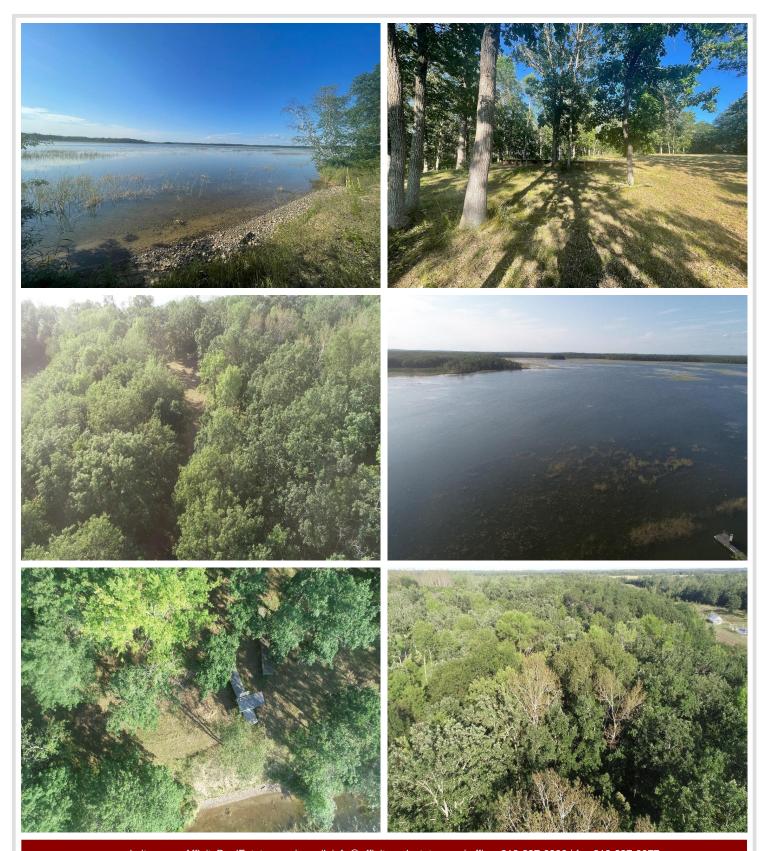

## **Description:**

Big Basswood Lake. Beautiful lake property that is ready for you to bring your camper. This 1.9 acre lot with 228' of frontage is brushed and cleared to the water's edge with sand shoreline and dock. Terraced camper area with holding tank, electric and sandpoint, just needing a pump. If you're looking for the getaway near many recreational trails and quiet lake appeal, call for appointment today.