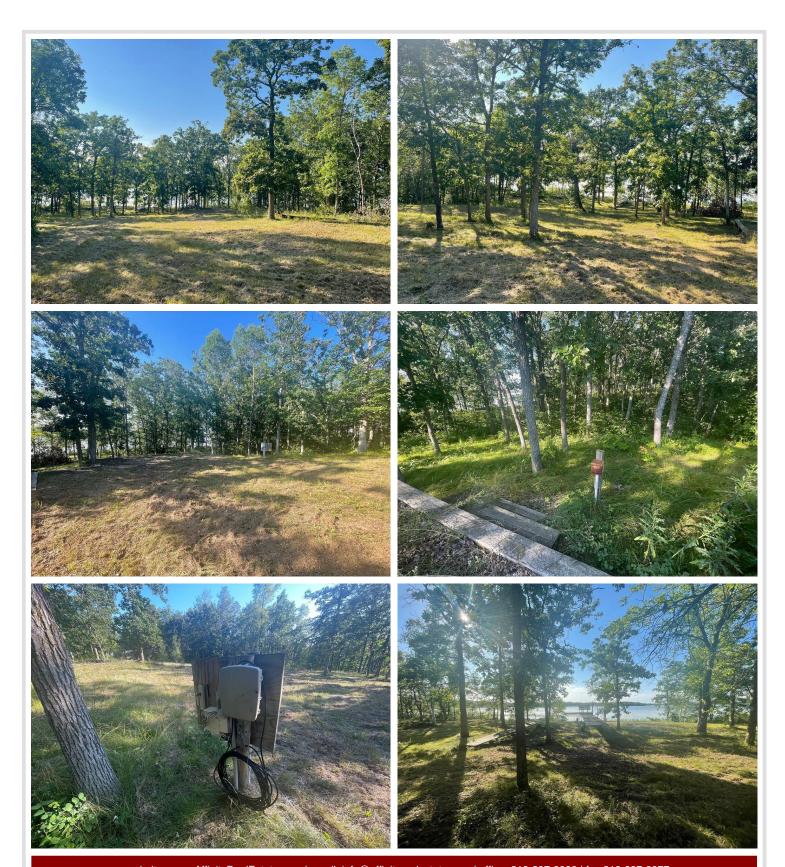

## **Description:**

Big Basswood Lake. Beautiful lake property that is ready for you to bring your camper. This 1.9 acre lot with 228' of frontage is brushed and cleared to the water's edge with sand shoreline and dock. Terraced camper area with holding tank, electric and sandpoint, just needing a pump. If you're looking for the getaway near many recreational trails and quiet lake appeal, call for appointment today.