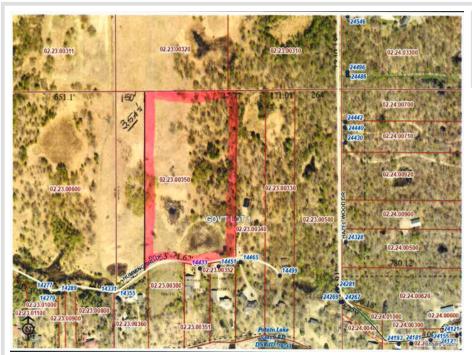

## **Description:**

Beautiful 11.4 acre parcel ideal for sub-divide or building storage for adjacent lake homes. Seller to retain easement along West side of property for access to their property to the North.

## **Additional Details:**

Lot Acres 11.4

Lot Dimensions 938x600x855x565

School District 309
Taxes \$344
Taxes with Assessments \$344
Tax Year 2024

## **Driving Directions:**

From Hwys. 71/34 in Park Rapids, go North on Hwy 71 for 7.1 miles, turn right on County 40 and go 1.2 miles. Turn right on Hummingbird Dr, go 1.1 miles property is on your left.