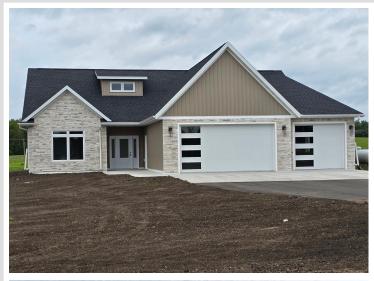

## **Description:**

BRANCH CREEK-OFFERING DIRECT ACCESS TO DETROIT LAKE: Brand new 3 bdrm, 2 bath, one level 1876 sq ft home with finished/heated 3 stall attached garage in ideal location. In-floor heat, f/a furnace, fireplace, central air, walk-in pantry, covered porch and private primary wing with ensuite. Spacious lot in a neighborhood edging the Pelican River offering direct access to Detroit Lake, Dunton Locks Park (now home to one of world-famous Thomas Dambo's giant trolls) and the ever-popular paved walking/bike path that meanders along the river to connect Detroit Lake and Sallie. With quick access to downtown Detroit Lakes, enough room to build a matching out building and PAVED roads, nothing can compare to this development. BOAT SLIP AVAILABLE for purchase. Excellent opportunity.

### **Additional Details:**

Year Built 2024
Lot Acres 1.02
Lot Dimensions Corner
Garage Stalls 3
School District 22
Taxes \$18
Taxes with Assessments \$38
Tax Year 2024