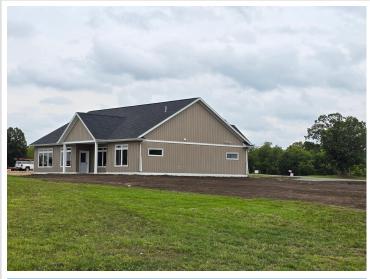

## **Description:**

BRANCH CREEK-OFFERING DIRECT ACCESS TO DETROIT LAKE: Brand new 3 bdrm, 2 bath, one level 1876 sq ft home with finished/heated 3 stall attached garage in ideal location. In-floor heat, f/a furnace, fireplace, central air, walk-in pantry, covered porch and private primary wing with ensuite. Spacious lot in a neighborhood edging the Pelican River offering direct access to Detroit Lake, Dunton Locks Park (now home to one of world-famous Thomas Dambo's giant trolls) and the ever-popular paved walking/bike path that meanders along the river to connect Detroit Lake and Sallie. With quick access to downtown Detroit Lakes, enough room to build a matching out building and PAVED roads, nothing can compare to this development. BOAT SLIP AVAILABLE for purchase. Excellent opportunity.

### **Additional Details:**

Year Built 2024
Lot Acres 1.02
Lot Dimensions Corner
Garage Stalls 3
School District 22
Taxes \$18
Taxes with Assessments \$38
Tax Year 2024