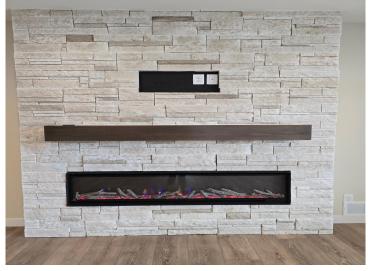

## **Description:**

BRANCH CREEK-OFFERING DIRECT ACCESS TO DETROIT LAKE: Brand new 3 bdrm, 2 bath, one level 1876 sq ft home with finished/heated 3 stall attached garage in ideal location. In-floor heat, f/a furnace, fireplace, central air, walk-in pantry, covered porch and private primary wing with ensuite. Spacious lot in a neighborhood edging the Pelican River offering direct access to Detroit Lake, Dunton Locks Park (now home to one of world-famous Thomas Dambo's giant trolls) and the ever-popular paved walking/bike path that meanders along the river to connect Detroit Lake and Sallie. With quick access to downtown Detroit Lakes, enough room to build a matching out building and PAVED roads, nothing can compare to this development. BOAT SLIP AVAILABLE for purchase. Excellent opportunity.