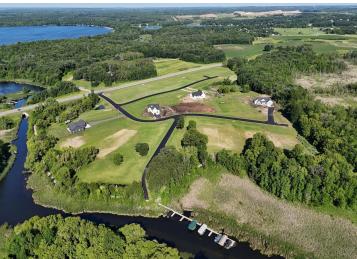

## **Description:**

BRANCH CREEK-OFFERING DIRECT ACCESS TO DETROIT LAKE: Brand new 3 bdrm, 2 bath, one level 1876 sq ft home with finished/heated 3 stall attached garage in ideal location. In-floor heat, f/a furnace, fireplace, central air, walk-in pantry, covered porch and private primary wing with ensuite. Spacious lot in a neighborhood edging the Pelican River offering direct access to Detroit Lake, Dunton Locks Park (now home to one of world-famous Thomas Dambo's giant trolls) and the ever-popular paved walking/bike path that meanders along the river to connect Detroit Lake and Sallie. With quick access to downtown Detroit Lakes, enough room to build a matching out building and PAVED roads, nothing can compare to this development. BOAT SLIP AVAILABLE for purchase. Excellent opportunity.

#### **Driving Directions:**

Hwy 59 S to Branch Creek Road, just before Village of Riverview, East side of 59

Listed By: Re/Max Lakes Region

Affinity Real Estate Inc. participates in the Regional Multiple Listing Service of Minnesota, Inc Broker Reciprocity (sm) program, allowing us to display other broker's listings on our website. All properties are subject to prior sale, change or withdrawal.