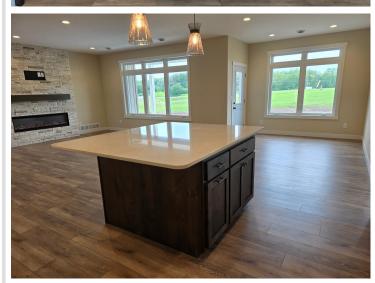

## **Description:**

BRANCH CREEK-OFFERING DIRECT ACCESS TO DETROIT LAKE: Brand new 3 bdrm, 2 bath, one level 1876 sq ft home with finished/heated 3 stall attached garage in ideal location. In-floor heat, f/a furnace, fireplace, central air, walk-in pantry, covered porch and private primary wing with ensuite. Spacious lot in a neighborhood edging the Pelican River offering direct access to Detroit Lake, Dunton Locks Park (now home to one of world-famous Thomas Dambo's giant trolls) and the ever-popular paved walking/bike path that meanders along the river to connect Detroit Lake and Sallie. With quick access to downtown Detroit Lakes, enough room to build a matching out building and PAVED roads, nothing can compare to this development. BOAT SLIP AVAILABLE for purchase. Excellent opportunity.