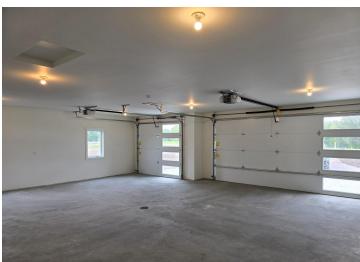

## **Description:**

BRANCH CREEK-OFFERING DIRECT ACCESS TO DETROIT LAKE: Brand new 3 bdrm, 2 bath, one level 1876 sq ft home with finished/heated 3 stall attached garage in ideal location. In-floor heat, f/a furnace, fireplace, central air, walk-in pantry, covered porch and private primary wing with ensuite. Spacious lot in a neighborhood edging the Pelican River offering direct access to Detroit Lake, Dunton Locks Park (now home to one of world-famous Thomas Dambo's giant trolls) and the ever-popular paved walking/bike path that meanders along the river to connect Detroit Lake and Sallie. With quick access to downtown Detroit Lakes, enough room to build a matching out building and PAVED roads, nothing can compare to this development. BOAT SLIP AVAILABLE for purchase. Excellent opportunity.

### **Additional Details:**

Year Built 2024
Lot Acres 1.02
Lot Dimensions Corner
Garage Stalls 3
School District 22
Taxes \$18
Taxes with Assessments \$38
Tax Year 2024