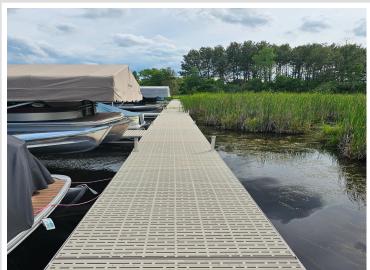

## **Description:**

BRANCH CREEK-OFFERING DIRECT ACCESS TO DETROIT LAKE: Brand new 3 bdrm, 2 bath, one level 1876 sq ft home with finished/heated 3 stall attached garage in ideal location. In-floor heat, f/a furnace, fireplace, central air, walk-in pantry, covered porch and private primary wing with ensuite. Spacious lot in a neighborhood edging the Pelican River offering direct access to Detroit Lake, Dunton Locks Park (now home to one of world-famous Thomas Dambo's giant trolls) and the ever-popular paved walking/bike path that meanders along the river to connect Detroit Lake and Sallie. With quick access to downtown Detroit Lakes, enough room to build a matching out building and PAVED roads, nothing can compare to this development. BOAT SLIP AVAILABLE for purchase. Excellent opportunity.