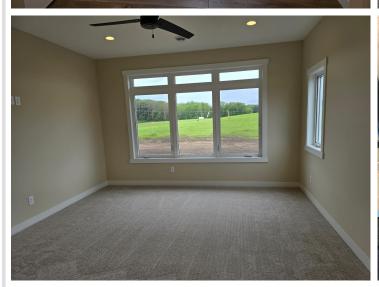

## **Description:**

BRANCH CREEK-OFFERING DIRECT ACCESS TO DETROIT LAKE: Brand new 3 bdrm, 2 bath, one level 1876 sq ft home with finished/heated 3 stall attached garage in ideal location. In-floor heat, f/a furnace, fireplace, central air, walk-in pantry, covered porch and private primary wing with ensuite. Spacious lot in a neighborhood edging the Pelican River offering direct access to Detroit Lake, Dunton Locks Park (now home to one of world-famous Thomas Dambo's giant trolls) and the ever-popular paved walking/bike path that meanders along the river to connect Detroit Lake and Sallie. With quick access to downtown Detroit Lakes, enough room to build a matching out building and PAVED roads, nothing can compare to this development. BOAT SLIP AVAILABLE for purchase. Excellent opportunity.