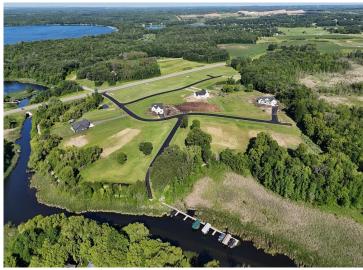

## **Description:**

BRANCH CREEK-OFFERING DIRECT ACCESS TO DETROIT LAKE: Brand new 3 bdrm, 2 bath, one level 1876 sq ft home with finished/heated 3 stall attached garage in ideal location. In-floor heat, f/a furnace, fireplace, central air, walk-in pantry, covered porch and private primary wing with ensuite. Spacious lot in a neighborhood edging the Pelican River offering direct access to Detroit Lake, Dunton Locks Park (now home to one of world-famous Thomas Dambo's giant trolls) and the ever-popular paved walking/bike path that meanders along the river to connect Detroit Lake and Sallie. With quick access to downtown Detroit Lakes, enough room to build a matching out building and PAVED roads, nothing can compare to this development. BOAT SLIP AVAILABLE for purchase. Excellent opportunity.

### **Additional Details:**

Year Built 2024
Lot Acres 1.02
Lot Dimensions Corner
Garage Stalls 3
School District 22
Taxes \$18
Taxes with Assessments \$38
Tax Year 2024