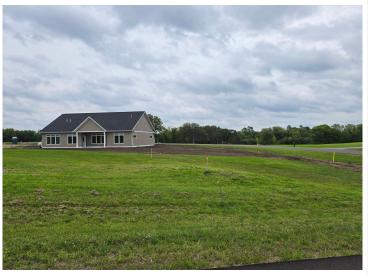

## **Description:**

BRANCH CREEK-OFFERING DIRECT ACCESS TO DETROIT LAKE: Brand new 3 bdrm, 2 bath, one level 1876 sq ft home with finished/heated 3 stall attached garage in ideal location. In-floor heat, f/a furnace, fireplace, central air, walk-in pantry, covered porch and private primary wing with ensuite. Spacious lot in a neighborhood edging the Pelican River offering direct access to Detroit Lake, Dunton Locks Park (now home to one of world-famous Thomas Dambo's giant trolls) and the ever-popular paved walking/bike path that meanders along the river to connect Detroit Lake and Sallie. With quick access to downtown Detroit Lakes, enough room to build a matching out building and PAVED roads, nothing can compare to this development. BOAT SLIP AVAILABLE for purchase. Excellent opportunity.

### **Additional Details:**

Year Built 2024
Lot Acres 1.02
Lot Dimensions Corner
Garage Stalls 3
School District 22
Taxes \$18
Taxes with Assessments \$38
Tax Year 2024