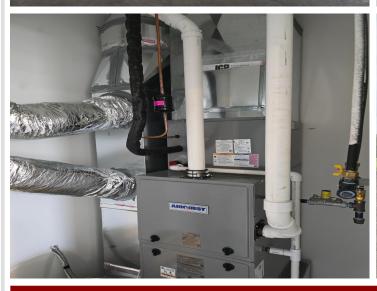

#### **Additional Features:**

Basement: Slab Fuel: Propane Garage: 3 Heat: Forced Air, Radiant Floor Sewer: Septic System Compliant - Yes Water: Private, Well Air

Conditioning: Central Air