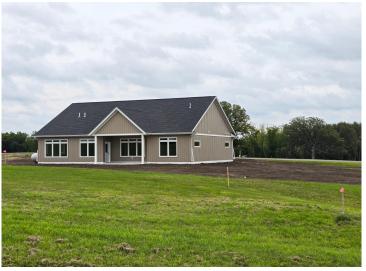

## **Description:**

BRANCH CREEK-OFFERING DIRECT ACCESS TO DETROIT LAKE: Brand new 3 bdrm, 2 bath, one level 1876 sq ft home with finished/heated 3 stall attached garage in ideal location. In-floor heat, f/a furnace, fireplace, central air, walk-in pantry, covered porch and private primary wing with ensuite. Spacious lot in a neighborhood edging the Pelican River offering direct access to Detroit Lake, Dunton Locks Park (now home to one of world-famous Thomas Dambo's giant trolls) and the ever-popular paved walking/bike path that meanders along the river to connect Detroit Lake and Sallie. With quick access to downtown Detroit Lakes, enough room to build a matching out building and PAVED roads, nothing can compare to this development. BOAT SLIP AVAILABLE for purchase. Excellent opportunity.

### **Additional Details:**

Year Built 2024
Lot Acres 1.02
Lot Dimensions Corner
Garage Stalls 3
School District 22
Taxes \$18
Taxes with Assessments \$38
Tax Year 2024