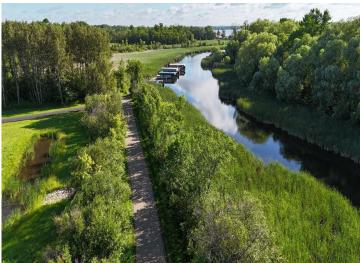

## **Description:**

BRANCH CREEK-OFFERING DIRECT ACCESS TO DETROIT LAKE: Brand new 3 bdrm, 2 bath, one level 1876 sq ft home with finished/heated 3 stall attached garage in ideal location. In-floor heat, f/a furnace, fireplace, central air, walk-in pantry, covered porch and private primary wing with ensuite. Spacious lot in a neighborhood edging the Pelican River offering direct access to Detroit Lake, Dunton Locks Park (now home to one of world-famous Thomas Dambo's giant trolls) and the ever-popular paved walking/bike path that meanders along the river to connect Detroit Lake and Sallie. With quick access to downtown Detroit Lakes, enough room to build a matching out building and PAVED roads, nothing can compare to this development. BOAT SLIP AVAILABLE for purchase. Excellent opportunity.