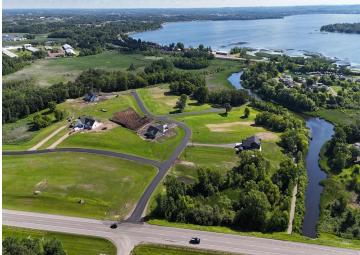

## **Description:**

BRANCH CREEK-OFFERING DIRECT ACCESS TO DETROIT LAKE: Brand new 3 bdrm, 2 bath, one level 1876 sq ft home with finished/heated 3 stall attached garage in ideal location. In-floor heat, f/a furnace, fireplace, central air, walk-in pantry, covered porch and private primary wing with ensuite. Spacious lot in a neighborhood edging the Pelican River offering direct access to Detroit Lake, Dunton Locks Park (now home to one of world-famous Thomas Dambo's giant trolls) and the ever-popular paved walking/bike path that meanders along the river to connect Detroit Lake and Sallie. With quick access to downtown Detroit Lakes, enough room to build a matching out building and PAVED roads, nothing can compare to this development. BOAT SLIP AVAILABLE for purchase. Excellent opportunity.

#### **Driving Directions:**

Hwy 59 S to Branch Creek Road, just before Village of Riverview, East side of 59

Listed By: Re/Max Lakes Region

Affinity Real Estate Inc. participates in the Regional Multiple Listing Service of Minnesota, Inc Broker Reciprocity (sm) program, allowing us to display other broker's listings on our website. All properties are subject to prior sale, change or withdrawal.