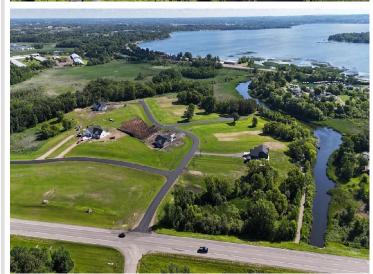

## **Description:**

BRANCH CREEK-OFFERING DIRECT ACCESS TO DETROIT LAKE: Brand new 3 bdrm, 2 bath, one level 1876 sq ft home with finished/heated 3 stall attached garage in ideal location. In-floor heat, f/a furnace, fireplace, central air, walk-in pantry, covered porch and private primary wing with ensuite. Spacious lot in a neighborhood edging the Pelican River offering direct access to Detroit Lake, Dunton Locks Park (now home to one of world-famous Thomas Dambo's giant trolls) and the ever-popular paved walking/bike path that meanders along the river to connect Detroit Lake and Sallie. With quick access to downtown Detroit Lakes, enough room to build a matching out building and PAVED roads, nothing can compare to this development. BOAT SLIP AVAILABLE for purchase. Excellent opportunity.

#### **Driving Directions:**

Hwy 59 S to Branch Creek Road, just before Village of Riverview, East side of 59

Listed By: Re/Max Lakes Region

Affinity Real Estate Inc. participates in the Regional Multiple Listing Service of Minnesota, Inc Broker Reciprocity (sm) program, allowing us to display other broker's listings on our website. All properties are subject to prior sale, change or withdrawal.