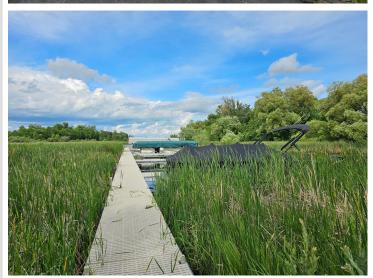

## **Description:**

BRANCH CREEK-OFFERING DIRECT ACCESS TO DETROIT LAKE: Brand new 3 bdrm, 2 bath, one level 1876 sq ft home with finished/heated 3 stall attached garage in ideal location. In-floor heat, f/a furnace, fireplace, central air, walk-in pantry, covered porch and private primary wing with ensuite. Spacious lot in a neighborhood edging the Pelican River offering direct access to Detroit Lake, Dunton Locks Park (now home to one of world-famous Thomas Dambo's giant trolls) and the ever-popular paved walking/bike path that meanders along the river to connect Detroit Lake and Sallie. With quick access to downtown Detroit Lakes, enough room to build a matching out building and PAVED roads, nothing can compare to this development. BOAT SLIP AVAILABLE for purchase. Excellent opportunity.