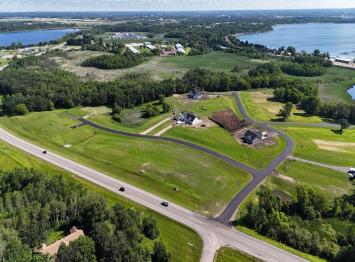

## **Description:**

BRANCH CREEK-OFFERING DIRECT ACCESS TO DETROIT LAKE: Brand new 3 bdrm, 2 bath, one level 1876 sq ft home with finished/heated 3 stall attached garage in ideal location. In-floor heat, f/a furnace, fireplace, central air, walk-in pantry, covered porch and private primary wing with ensuite. Spacious lot in a neighborhood edging the Pelican River offering direct access to Detroit Lake, Dunton Locks Park (now home to one of world-famous Thomas Dambo's giant trolls) and the ever-popular paved walking/bike path that meanders along the river to connect Detroit Lake and Sallie. With quick access to downtown Detroit Lakes, enough room to build a matching out building and PAVED roads, nothing can compare to this development. BOAT SLIP AVAILABLE for purchase. Excellent opportunity.

#### **Driving Directions:**

Hwy 59 S to Branch Creek Road, just before Village of Riverview, East side of 59

Listed By: Re/Max Lakes Region

Affinity Real Estate Inc. participates in the Regional Multiple Listing Service of Minnesota, Inc Broker Reciprocity (sm) program, allowing us to display other broker's listings on our website. All properties are subject to prior sale, change or withdrawal.