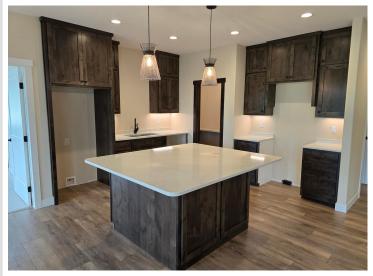

## **Description:**

BRANCH CREEK-OFFERING DIRECT ACCESS TO DETROIT LAKE: Brand new 3 bdrm, 2 bath, one level 1876 sq ft home with finished/heated 3 stall attached garage in ideal location. In-floor heat, f/a furnace, fireplace, central air, walk-in pantry, covered porch and private primary wing with ensuite. Spacious lot in a neighborhood edging the Pelican River offering direct access to Detroit Lake, Dunton Locks Park (now home to one of world-famous Thomas Dambo's giant trolls) and the ever-popular paved walking/bike path that meanders along the river to connect Detroit Lake and Sallie. With quick access to downtown Detroit Lakes, enough room to build a matching out building and PAVED roads, nothing can compare to this development. BOAT SLIP AVAILABLE for purchase. Excellent opportunity.