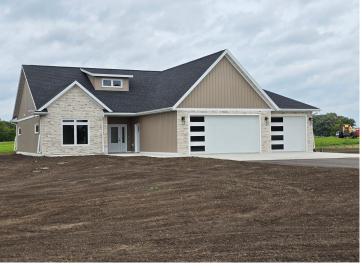

## **Description:**

BRANCH CREEK-OFFERING DIRECT ACCESS TO DETROIT LAKE: Brand new 3 bdrm, 2 bath, one level 1876 sq ft home with finished/heated 3 stall attached garage in ideal location. In-floor heat, f/a furnace, fireplace, central air, walk-in pantry, covered porch and private primary wing with ensuite. Spacious lot in a neighborhood edging the Pelican River offering direct access to Detroit Lake, Dunton Locks Park (now home to one of world-famous Thomas Dambo's giant trolls) and the ever-popular paved walking/bike path that meanders along the river to connect Detroit Lake and Sallie. With quick access to downtown Detroit Lakes, enough room to build a matching out building and PAVED roads, nothing can compare to this development. BOAT SLIP AVAILABLE for purchase. Excellent opportunity.

### **Additional Details:**

Year Built 2024
Lot Acres 1.02
Lot Dimensions Corner
Garage Stalls 3
School District 22
Taxes \$18
Taxes with Assessments \$38
Tax Year 2024