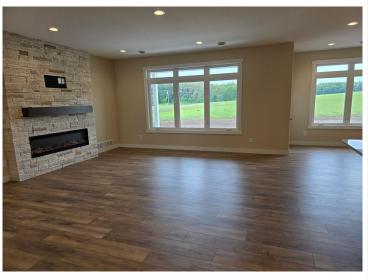

## **Description:**

BRANCH CREEK-OFFERING DIRECT ACCESS TO DETROIT LAKE: Brand new 3 bdrm, 2 bath, one level 1876 sq ft home with finished/heated 3 stall attached garage in ideal location. In-floor heat, f/a furnace, fireplace, central air, walk-in pantry, covered porch and private primary wing with ensuite. Spacious lot in a neighborhood edging the Pelican River offering direct access to Detroit Lake, Dunton Locks Park (now home to one of world-famous Thomas Dambo's giant trolls) and the ever-popular paved walking/bike path that meanders along the river to connect Detroit Lake and Sallie. With quick access to downtown Detroit Lakes, enough room to build a matching out building and PAVED roads, nothing can compare to this development. BOAT SLIP AVAILABLE for purchase. Excellent opportunity.