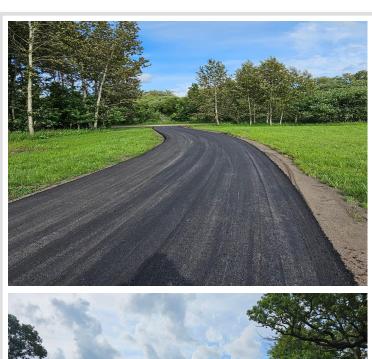

## **Description:**

BRANCH CREEK-OFFERING DIRECT ACCESS TO DETROIT LAKE: Brand new 3 bdrm, 2 bath, one level 1876 sq ft home with finished/heated 3 stall attached garage in ideal location. In-floor heat, f/a furnace, fireplace, central air, walk-in pantry, covered porch and private primary wing with ensuite. Spacious lot in a neighborhood edging the Pelican River offering direct access to Detroit Lake, Dunton Locks Park (now home to one of world-famous Thomas Dambo's giant trolls) and the ever-popular paved walking/bike path that meanders along the river to connect Detroit Lake and Sallie. With quick access to downtown Detroit Lakes, enough room to build a matching out building and PAVED roads, nothing can compare to this development. BOAT SLIP AVAILABLE for purchase. Excellent opportunity.