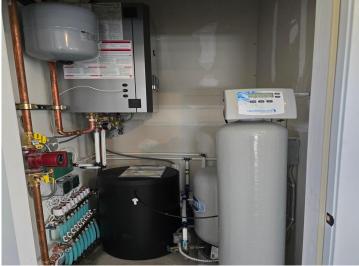

#### **Additional Features:**

Basement: Slab Fuel: Propane Garage: 3 Heat: Forced Air, Radiant Floor Sewer: Septic System Compliant - Yes Water: Private, Well Air

Conditioning: Central Air