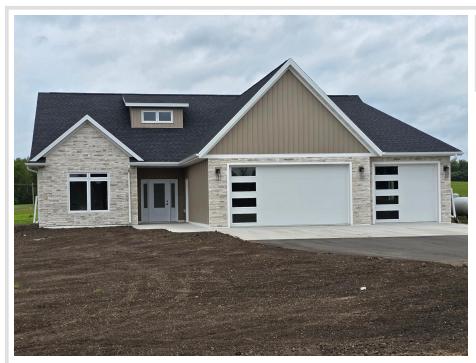

## **Description:**

BRANCH CREEK-OFFERING DIRECT ACCESS TO DETROIT LAKE: Brand new 3 bdrm, 2 bath, one level 1876 sq ft home with finished/heated 3 stall attached garage in ideal location. In-floor heat, f/a furnace, fireplace, central air, walk-in pantry, covered porch and private primary wing with ensuite. Spacious lot in a neighborhood edging the Pelican River offering direct access to Detroit Lake, Dunton Locks Park (now home to one of world-famous Thomas Dambo's giant trolls) and the ever-popular paved walking/bike path that meanders along the river to connect Detroit Lake and Sallie. With quick access to downtown Detroit Lakes, enough room to build a matching out building and PAVED roads, nothing can compare to this development. BOAT SLIP AVAILABLE for purchase. Excellent opportunity.

### **Additional Details:**

Year Built 2024
Lot Acres 1.02
Lot Dimensions Corner
Garage Stalls 3
School District 22
Taxes \$18
Taxes with Assessments \$38
Tax Year 2024