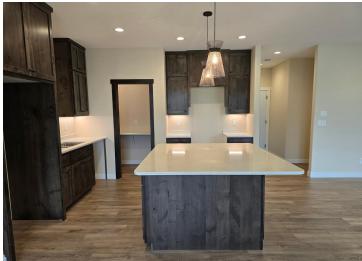

## **Description:**

BRANCH CREEK-OFFERING DIRECT ACCESS TO DETROIT LAKE: Brand new 3 bdrm, 2 bath, one level 1876 sq ft home with finished/heated 3 stall attached garage in ideal location. In-floor heat, f/a furnace, fireplace, central air, walk-in pantry, covered porch and private primary wing with ensuite. Spacious lot in a neighborhood edging the Pelican River offering direct access to Detroit Lake, Dunton Locks Park (now home to one of world-famous Thomas Dambo's giant trolls) and the ever-popular paved walking/bike path that meanders along the river to connect Detroit Lake and Sallie. With quick access to downtown Detroit Lakes, enough room to build a matching out building and PAVED roads, nothing can compare to this development. BOAT SLIP AVAILABLE for purchase. Excellent opportunity.