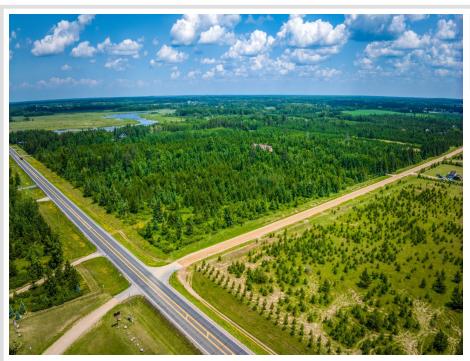

MLS 6586460 Land

\$221,000

13 Acres Raw Land

**TBD Cardinal Road** Bemidji MN 56601

Status: Active

## **Description:**

5 buildable parcels totaling 13 acres in a great location north of Bemidji on Cardinal Rd. Heavily wooded. Four 2-acre lots and one 5-acre lot. Paved road frontage.

## **Driving Directions:**

West on Hwy 2, right on Cardinal Rd NW. Lots on corner of Cartway Rd & Cardinal Rd.

Listed By: **CENTURY 21 Dickinson Realtors** 

Affinity Real Estate Inc. participates in the Regional Multiple Listing Service of Minnesota, Inc Broker Reciprocity (sm) program, allowing us to display other broker's listings on our website. All properties are subject to prior sale, change or withdrawal.