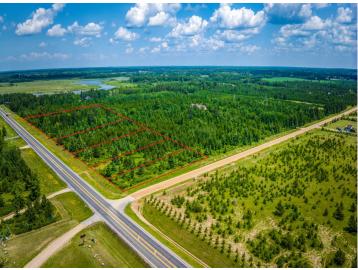

## **Description:**

5 buildable parcels totaling 13 acres in a great location north of Bemidji on Cardinal Rd. Heavily wooded. Four 2-acre lots and one 5-acre lot. Paved road frontage.

## **Additional Details:**

Lot Acres 13

Lot Dimensions 480x1150

School District 31 \$250 Taxes

Taxes with Assessments (unreported)

Tax Year 2024

## **Driving Directions:**

West on Hwy 2, right on Cardinal Rd NW. Lots on corner of Cartway Rd & Cardinal Rd.

Listed By: **CENTURY 21 Dickinson Realtors** 

Affinity Real Estate Inc. participates in the Regional Multiple Listing Service of Minnesota, Inc Broker Reciprocity (sm) program, allowing us to display other broker's listings on our website. All properties are subject to prior sale, change or withdrawal.