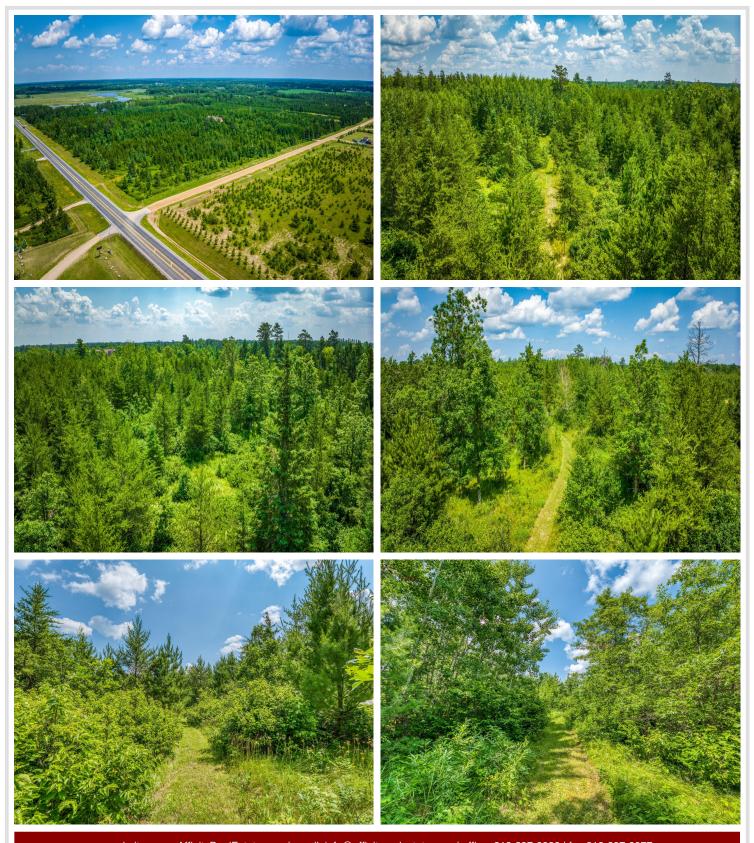

## **Description:**

5 buildable parcels totaling 13 acres in a great location north of Bemidji on Cardinal Rd. Heavily wooded. Four 2-acre lots and one 5-acre lot. Paved road frontage.

## **Additional Details:**

Lot Acres 13

Lot Dimensions 480x1150

School District 31 \$250 Taxes

Taxes with Assessments (unreported)

Tax Year 2024

## **Driving Directions:**

West on Hwy 2, right on Cardinal Rd NW. Lots on corner of Cartway Rd & Cardinal Rd.

Listed By: **CENTURY 21 Dickinson Realtors** 

Affinity Real Estate Inc. participates in the Regional Multiple Listing Service of Minnesota, Inc Broker Reciprocity (sm) program, allowing us to display other broker's listings on our website. All properties are subject to prior sale, change or withdrawal.