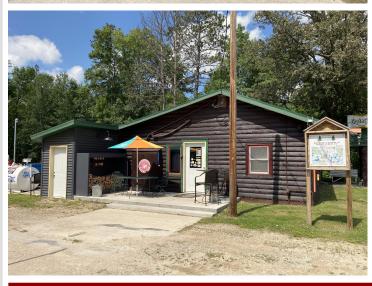

## **Description:**

Excellent opportunity to own this established bar / restaurant on US Hwy 71 just miles from Itasca State Park, located on and surrounded by thousands of miles of ATV and snowmobile trails. This bar location has been established for decades, has a great atmosphere & a loyal customer base. Comes turnkey with updates & upgrades inside and out, such as the commercial kitchen, plumbing & beautiful custom bar to note a few. Large parking lot and room to expand. Start your new business venture today!