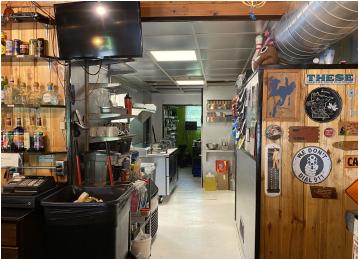

## **Description:**

Excellent opportunity to own this established bar / restaurant on US Hwy 71 just miles from Itasca State Park, located on and surrounded by thousands of miles of ATV and snowmobile trails. This bar location has been established for decades, has a great atmosphere & a loyal customer base. Comes turnkey with updates & upgrades inside and out, such as the commercial kitchen, plumbing & beautiful custom bar to note a few. Large parking lot and room to expand. Start your new business venture today!