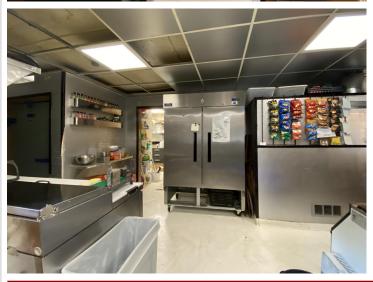

## **Description:**

Excellent opportunity to own this established bar / restaurant on US Hwy 71 just miles from Itasca State Park, located on and surrounded by thousands of miles of ATV and snowmobile trails. This bar location has been established for decades, has a great atmosphere & a loyal customer base. Comes turnkey with updates & upgrades inside and out, such as the commercial kitchen, plumbing & beautiful custom bar to note a few. Large parking lot and room to expand. Start your new business venture today!