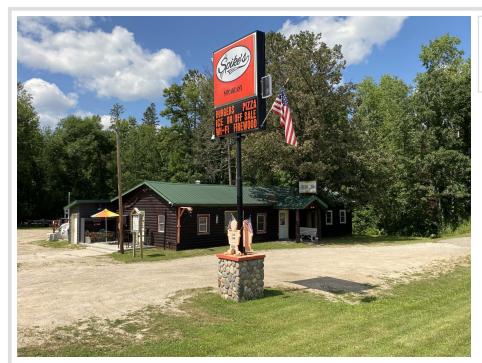

## **Description:**

Excellent opportunity to own this established bar / restaurant on US Hwy 71 just miles from Itasca State Park, located on and surrounded by thousands of miles of ATV and snowmobile trails. This bar location has been established for decades, has a great atmosphere & a loyal customer base. Comes turnkey with updates & upgrades inside and out, such as the commercial kitchen, plumbing & beautiful custom bar to note a few. Large parking lot and room to expand. Start your new business venture today!

## **Driving Directions:**

From Hwy 34 & 71 in Park Rapids, north on US Hwy 71 for approximately 16 miles to property on left.

Listed By: eXp Realty

Affinity Real Estate Inc. participates in the Regional Multiple Listing Service of Minnesota, Inc Broker Reciprocity (sm) program, allowing us to display other broker's listings on our website. All properties are subject to prior sale, change or withdrawal.