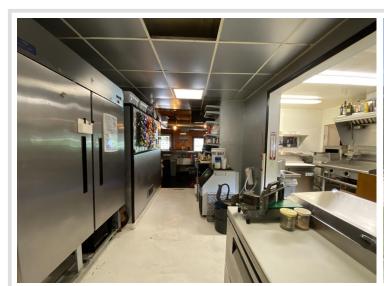

## **Description:**

Excellent opportunity to own this established bar / restaurant on US Hwy 71 just miles from Itasca State Park, located on and surrounded by thousands of miles of ATV and snowmobile trails. This bar location has been established for decades, has a great atmosphere & a loyal customer base. Comes turnkey with updates & upgrades inside and out, such as the commercial kitchen, plumbing & beautiful custom bar to note a few. Large parking lot and room to expand. Start your new business venture today!