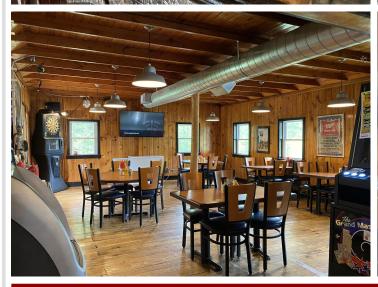

## **Description:**

Excellent opportunity to own this established bar / restaurant on US Hwy 71 just miles from Itasca State Park, located on and surrounded by thousands of miles of ATV and snowmobile trails. This bar location has been established for decades, has a great atmosphere & a loyal customer base. Comes turnkey with updates & upgrades inside and out, such as the commercial kitchen, plumbing & beautiful custom bar to note a few. Large parking lot and room to expand. Start your new business venture today!