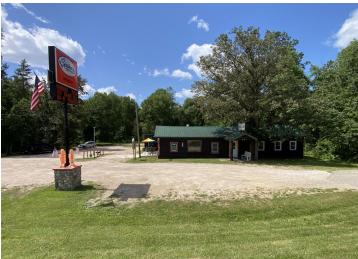

## **Description:**

Excellent opportunity to own this established bar / restaurant on US Hwy 71 just miles from Itasca State Park, located on and surrounded by thousands of miles of ATV and snowmobile trails. This bar location has been established for decades, has a great atmosphere & a loyal customer base. Comes turnkey with updates & upgrades inside and out, such as the commercial kitchen, plumbing & beautiful custom bar to note a few. Large parking lot and room to expand. Start your new business venture today!