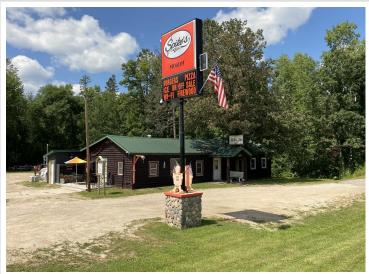

## **Description:**

Excellent opportunity to own this established bar / restaurant on US Hwy 71 just miles from Itasca State Park, located on and surrounded by thousands of miles of ATV and snowmobile trails. This bar location has been established for decades, has a great atmosphere & a loyal customer base. Comes turnkey with updates & upgrades inside and out, such as the commercial kitchen, plumbing & beautiful custom bar to note a few. Large parking lot and room to expand. Start your new business venture today!

## **Driving Directions:**

From Hwy 34 & 71 in Park Rapids, north on US Hwy 71 for approximately 16 miles to property on left.

Listed By: eXp Realty

Affinity Real Estate Inc. participates in the Regional Multiple Listing Service of Minnesota, Inc Broker Reciprocity (sm) program, allowing us to display other broker's listings on our website. All properties are subject to prior sale, change or withdrawal.