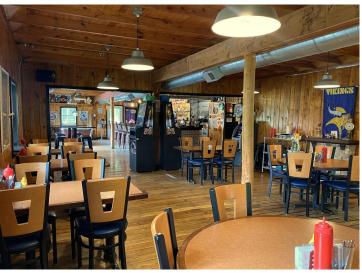

## **Description:**

Excellent opportunity to own this established bar / restaurant on US Hwy 71 just miles from Itasca State Park, located on and surrounded by thousands of miles of ATV and snowmobile trails. This bar location has been established for decades, has a great atmosphere & a loyal customer base. Comes turnkey with updates & upgrades inside and out, such as the commercial kitchen, plumbing & beautiful custom bar to note a few. Large parking lot and room to expand. Start your new business venture today!