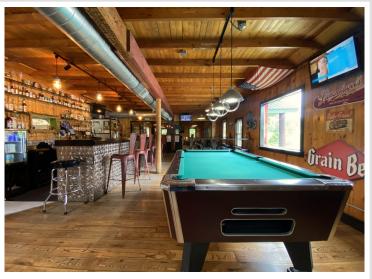

## **Description:**

Excellent opportunity to own this established bar / restaurant on US Hwy 71 just miles from Itasca State Park, located on and surrounded by thousands of miles of ATV and snowmobile trails. This bar location has been established for decades, has a great atmosphere & a loyal customer base. Comes turnkey with updates & upgrades inside and out, such as the commercial kitchen, plumbing & beautiful custom bar to note a few. Large parking lot and room to expand. Start your new business venture today!