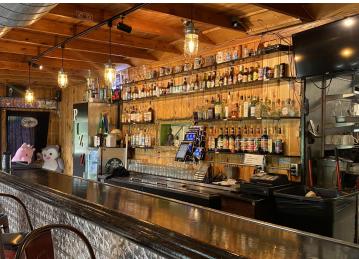

## **Description:**

Excellent opportunity to own this established bar / restaurant on US Hwy 71 just miles from Itasca State Park, located on and surrounded by thousands of miles of ATV and snowmobile trails. This bar location has been established for decades, has a great atmosphere & a loyal customer base. Comes turnkey with updates & upgrades inside and out, such as the commercial kitchen, plumbing & beautiful custom bar to note a few. Large parking lot and room to expand. Start your new business venture today!