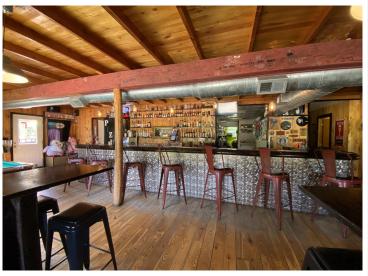

## **Description:**

Excellent opportunity to own this established bar / restaurant on US Hwy 71 just miles from Itasca State Park, located on and surrounded by thousands of miles of ATV and snowmobile trails. This bar location has been established for decades, has a great atmosphere & a loyal customer base. Comes turnkey with updates & upgrades inside and out, such as the commercial kitchen, plumbing & beautiful custom bar to note a few. Large parking lot and room to expand. Start your new business venture today!