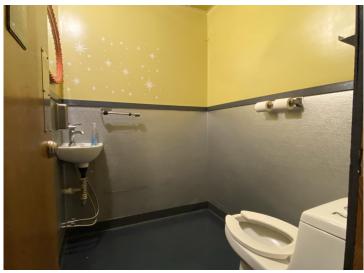

## **Description:**

Excellent opportunity to own this established bar / restaurant on US Hwy 71 just miles from Itasca State Park, located on and surrounded by thousands of miles of ATV and snowmobile trails. This bar location has been established for decades, has a great atmosphere & a loyal customer base. Comes turnkey with updates & upgrades inside and out, such as the commercial kitchen, plumbing & beautiful custom bar to note a few. Large parking lot and room to expand. Start your new business venture today!

## **Additional Features:**

Basement: Crawl Space Fuel: Electric, Propane Heat: Forced Air Sewer: Private Sewer, Tank with Drainage Field Water: Private, Well Air Conditioning: Central Air