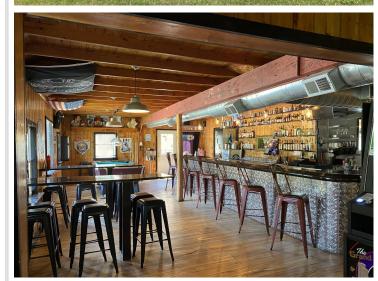

## **Description:**

Excellent opportunity to own this established bar / restaurant on US Hwy 71 just miles from Itasca State Park, located on and surrounded by thousands of miles of ATV and snowmobile trails. This bar location has been established for decades, has a great atmosphere & a loyal customer base. Comes turnkey with updates & upgrades inside and out, such as the commercial kitchen, plumbing & beautiful custom bar to note a few. Large parking lot and room to expand. Start your new business venture today!