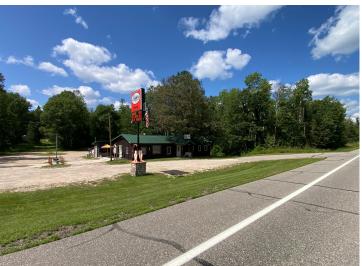

## **Description:**

Excellent opportunity to own this established bar / restaurant on US Hwy 71 just miles from Itasca State Park, located on and surrounded by thousands of miles of ATV and snowmobile trails. This bar location has been established for decades, has a great atmosphere & a loyal customer base. Comes turnkey with updates & upgrades inside and out, such as the commercial kitchen, plumbing & beautiful custom bar to note a few. Large parking lot and room to expand. Start your new business venture today!

## **Driving Directions:**

From Hwy 34 & 71 in Park Rapids, north on US Hwy 71 for approximately 16 miles to property on left.

Listed By: eXp Realty

Affinity Real Estate Inc. participates in the Regional Multiple Listing Service of Minnesota, Inc Broker Reciprocity (sm) program, allowing us to display other broker's listings on our website. All properties are subject to prior sale, change or withdrawal.