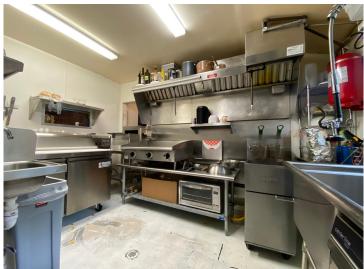

## **Description:**

Excellent opportunity to own this established bar / restaurant on US Hwy 71 just miles from Itasca State Park, located on and surrounded by thousands of miles of ATV and snowmobile trails. This bar location has been established for decades, has a great atmosphere & a loyal customer base. Comes turnkey with updates & upgrades inside and out, such as the commercial kitchen, plumbing & beautiful custom bar to note a few. Large parking lot and room to expand. Start your new business venture today!