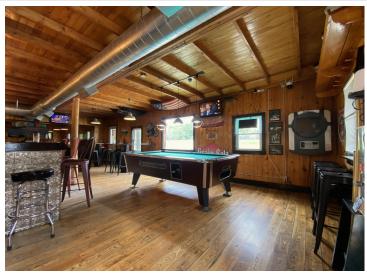

## **Description:**

Excellent opportunity to own this established bar / restaurant on US Hwy 71 just miles from Itasca State Park, located on and surrounded by thousands of miles of ATV and snowmobile trails. This bar location has been established for decades, has a great atmosphere & a loyal customer base. Comes turnkey with updates & upgrades inside and out, such as the commercial kitchen, plumbing & beautiful custom bar to note a few. Large parking lot and room to expand. Start your new business venture today!