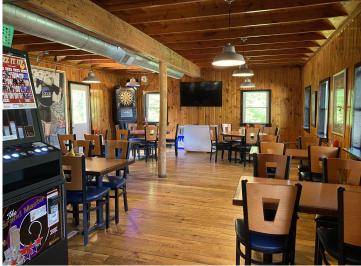

## **Description:**

Excellent opportunity to own this established bar / restaurant on US Hwy 71 just miles from Itasca State Park, located on and surrounded by thousands of miles of ATV and snowmobile trails. This bar location has been established for decades, has a great atmosphere & a loyal customer base. Comes turnkey with updates & upgrades inside and out, such as the commercial kitchen, plumbing & beautiful custom bar to note a few. Large parking lot and room to expand. Start your new business venture today!