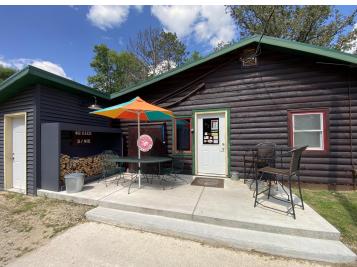

## **Description:**

Excellent opportunity to own this established bar / restaurant on US Hwy 71 just miles from Itasca State Park, located on and surrounded by thousands of miles of ATV and snowmobile trails. This bar location has been established for decades, has a great atmosphere & a loyal customer base. Comes turnkey with updates & upgrades inside and out, such as the commercial kitchen, plumbing & beautiful custom bar to note a few. Large parking lot and room to expand. Start your new business venture today!