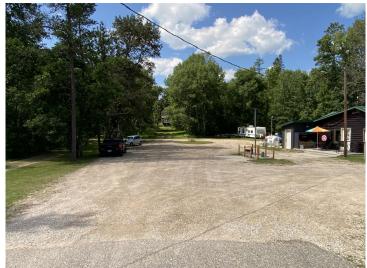

## **Description:**

Excellent opportunity to own this established bar / restaurant on US Hwy 71 just miles from Itasca State Park, located on and surrounded by thousands of miles of ATV and snowmobile trails. This bar location has been established for decades, has a great atmosphere & a loyal customer base. Comes turnkey with updates & upgrades inside and out, such as the commercial kitchen, plumbing & beautiful custom bar to note a few. Large parking lot and room to expand. Start your new business venture today!