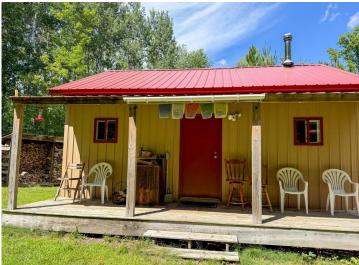

## **Description:**

Nestled near the serene Meadow Brook Wildlife Management Area, perfect for those who cherish nature and outdoor adventures. Offering an exceptional retreat for hunting enthusiasts. 24x20 hunting shed, fully equipped to accommodate up to 8 guests. The shed is not only furnished but also has 250-amp service and wood burning stove, outhouse complete with a shower shell and a sauna, offering a perfect blend of rustic charm and modern convenience. 12x9 woodshed is also on-site. The real highlight for hunting aficionados is the extensive 5-6 miles of trails connecting to 13 deer stands, each featuring swivel chairs for ultimate comfort during those long waits for the perfect shot. Whether you're tracking deer, turkey, or even beer – if you believe the local folklore – this property offers a thrilling escape. Are you ready to claim your slice of the great outdoors? It's not just a property, it's an experience!