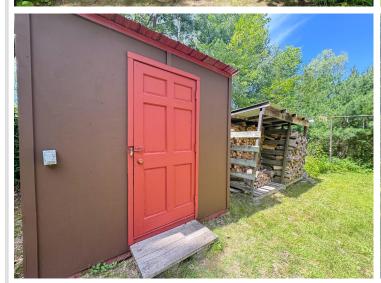

## **Description:**

Nestled near the serene Meadow Brook Wildlife Management Area, perfect for those who cherish nature and outdoor adventures. Offering an exceptional retreat for hunting enthusiasts. 24x20 hunting shed, fully equipped to accommodate up to 8 guests. The shed is not only furnished but also has 250-amp service and wood burning stove, outhouse complete with a shower shell and a sauna, offering a perfect blend of rustic charm and modern convenience. 12x9 woodshed is also on-site. The real highlight for hunting aficionados is the extensive 5-6 miles of trails connecting to 13 deer stands, each featuring swivel chairs for ultimate comfort during those long waits for the perfect shot. Whether you're tracking deer, turkey, or even beer – if you believe the local folklore – this property offers a thrilling escape. Are you ready to claim your slice of the great outdoors? It's not just a property, it's an experience!