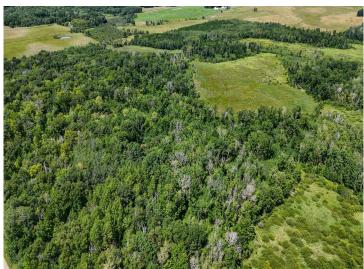

## **Description:**

Nestled near the serene Meadow Brook Wildlife Management Area, perfect for those who cherish nature and outdoor adventures. Offering an exceptional retreat for hunting enthusiasts. 24x20 hunting shed, fully equipped to accommodate up to 8 guests. The shed is not only furnished but also has 250-amp service and wood burning stove, outhouse complete with a shower shell and a sauna, offering a perfect blend of rustic charm and modern convenience. 12x9 woodshed is also on-site. The real highlight for hunting aficionados is the extensive 5-6 miles of trails connecting to 13 deer stands, each featuring swivel chairs for ultimate comfort during those long waits for the perfect shot. Whether you're tracking deer, turkey, or even beer – if you believe the local folklore – this property offers a thrilling escape. Are you ready to claim your slice of the great outdoors? It's not just a property, it's an experience!

## Additional Details:

Lot Acres 159.46

Lot Dimensions 2619x2649x2622x2639

School District 2170
Taxes \$1,648
Taxes with Assessments \$1,714
Tax Year 2024