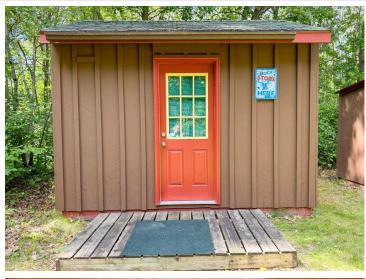

## **Description:**

Nestled near the serene Meadow Brook Wildlife Management Area, perfect for those who cherish nature and outdoor adventures. Offering an exceptional retreat for hunting enthusiasts. 24x20 hunting shed, fully equipped to accommodate up to 8 guests. The shed is not only furnished but also has 250-amp service and wood burning stove, outhouse complete with a shower shell and a sauna, offering a perfect blend of rustic charm and modern convenience. 12x9 woodshed is also on-site. The real highlight for hunting aficionados is the extensive 5-6 miles of trails connecting to 13 deer stands, each featuring swivel chairs for ultimate comfort during those long waits for the perfect shot. Whether you're tracking deer, turkey, or even beer – if you believe the local folklore – this property offers a thrilling escape. Are you ready to claim your slice of the great outdoors? It's not just a property, it's an experience!