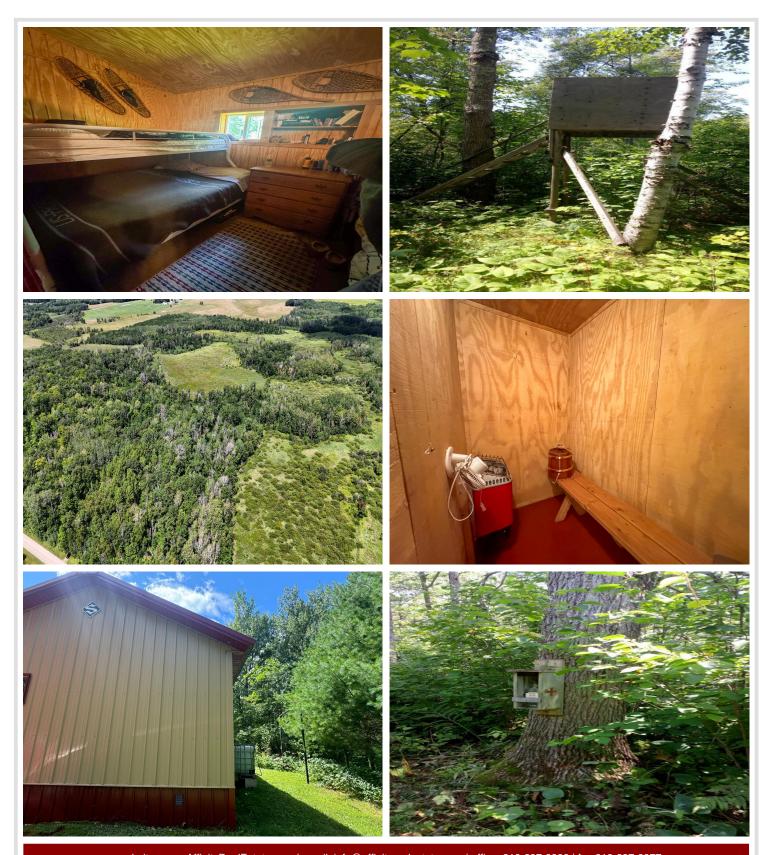

## **Description:**

Nestled near the serene Meadow Brook Wildlife Management Area, perfect for those who cherish nature and outdoor adventures. Offering an exceptional retreat for hunting enthusiasts. 24x20 hunting shed, fully equipped to accommodate up to 8 guests. The shed is not only furnished but also has 250-amp service and wood burning stove, outhouse complete with a shower shell and a sauna, offering a perfect blend of rustic charm and modern convenience. 12x9 woodshed is also on-site. The real highlight for hunting aficionados is the extensive 5-6 miles of trails connecting to 13 deer stands, each featuring swivel chairs for ultimate comfort during those long waits for the perfect shot. Whether you're tracking deer, turkey, or even beer – if you believe the local folklore – this property offers a thrilling escape. Are you ready to claim your slice of the great outdoors? It's not just a property, it's an experience!