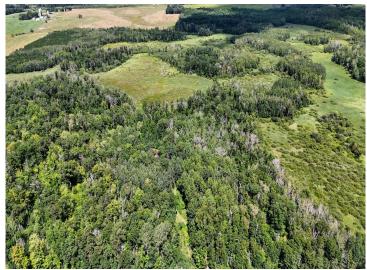

## **Description:**

Nestled near the serene Meadow Brook Wildlife Management Area, perfect for those who cherish nature and outdoor adventures. Offering an exceptional retreat for hunting enthusiasts. 24x20 hunting shed, fully equipped to accommodate up to 8 guests. The shed is not only furnished but also has 250-amp service and wood burning stove, outhouse complete with a shower shell and a sauna, offering a perfect blend of rustic charm and modern convenience. 12x9 woodshed is also on-site. The real highlight for hunting aficionados is the extensive 5-6 miles of trails connecting to 13 deer stands, each featuring swivel chairs for ultimate comfort during those long waits for the perfect shot. Whether you're tracking deer, turkey, or even beer – if you believe the local folklore – this property offers a thrilling escape. Are you ready to claim your slice of the great outdoors? It's not just a property, it's an experience!

## Additional Details:

Lot Acres 159.46

Lot Dimensions 2619x2649x2622x2639

School District 2170
Taxes \$1,648
Taxes with Assessments \$1,714
Tax Year 2024