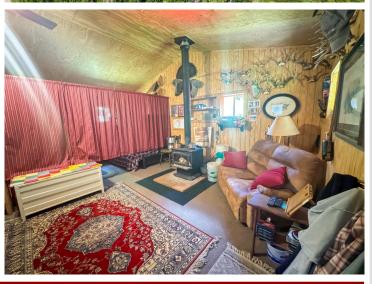

## **Description:**

Nestled near the serene Meadow Brook Wildlife Management Area, perfect for those who cherish nature and outdoor adventures. Offering an exceptional retreat for hunting enthusiasts. 24x20 hunting shed, fully equipped to accommodate up to 8 guests. The shed is not only furnished but also has 250-amp service and wood burning stove, outhouse complete with a shower shell and a sauna, offering a perfect blend of rustic charm and modern convenience. 12x9 woodshed is also on-site. The real highlight for hunting aficionados is the extensive 5-6 miles of trails connecting to 13 deer stands, each featuring swivel chairs for ultimate comfort during those long waits for the perfect shot. Whether you're tracking deer, turkey, or even beer – if you believe the local folklore – this property offers a thrilling escape. Are you ready to claim your slice of the great outdoors? It's not just a property, it's an experience!