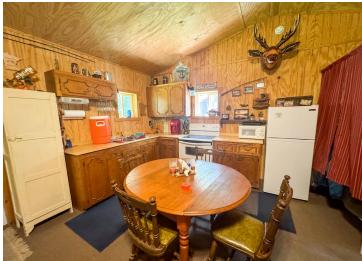

## **Description:**

Nestled near the serene Meadow Brook Wildlife Management Area, perfect for those who cherish nature and outdoor adventures. Offering an exceptional retreat for hunting enthusiasts. 24x20 hunting shed, fully equipped to accommodate up to 8 guests. The shed is not only furnished but also has 250-amp service and wood burning stove, outhouse complete with a shower shell and a sauna, offering a perfect blend of rustic charm and modern convenience. 12x9 woodshed is also on-site. The real highlight for hunting aficionados is the extensive 5-6 miles of trails connecting to 13 deer stands, each featuring swivel chairs for ultimate comfort during those long waits for the perfect shot. Whether you're tracking deer, turkey, or even beer – if you believe the local folklore – this property offers a thrilling escape. Are you ready to claim your slice of the great outdoors? It's not just a property, it's an experience!