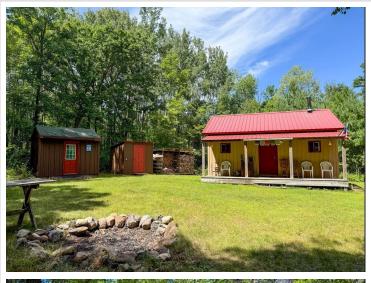

## **Description:**

Nestled near the serene Meadow Brook Wildlife Management Area, perfect for those who cherish nature and outdoor adventures. Offering an exceptional retreat for hunting enthusiasts. 24x20 hunting shed, fully equipped to accommodate up to 8 guests. The shed is not only furnished but also has 250-amp service and wood burning stove, outhouse complete with a shower shell and a sauna, offering a perfect blend of rustic charm and modern convenience. 12x9 woodshed is also on-site. The real highlight for hunting aficionados is the extensive 5-6 miles of trails connecting to 13 deer stands, each featuring swivel chairs for ultimate comfort during those long waits for the perfect shot. Whether you're tracking deer, turkey, or even beer – if you believe the local folklore – this property offers a thrilling escape. Are you ready to claim your slice of the great outdoors? It's not just a property, it's an experience!

## Additional Details:

Lot Acres 159.46

Lot Dimensions 2619x2649x2622x2639

School District 2170
Taxes \$1,648
Taxes with Assessments \$1,714
Tax Year 2024