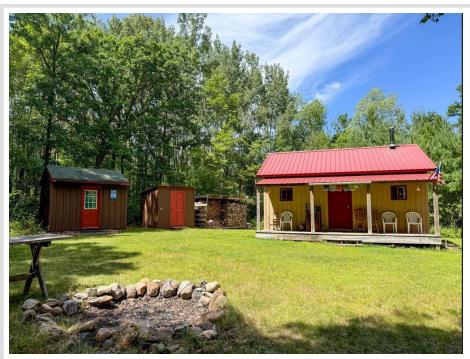

## **Description:**

Nestled near the serene Meadow Brook Wildlife Management Area, perfect for those who cherish nature and outdoor adventures. Offering an exceptional retreat for hunting enthusiasts. 24x20 hunting shed, fully equipped to accommodate up to 8 guests. The shed is not only furnished but also has 250-amp service and wood burning stove, outhouse complete with a shower shell and a sauna, offering a perfect blend of rustic charm and modern convenience. 12x9 woodshed is also on-site. The real highlight for hunting aficionados is the extensive 5-6 miles of trails connecting to 13 deer stands, each featuring swivel chairs for ultimate comfort during those long waits for the perfect shot. Whether you're tracking deer, turkey, or even beer – if you believe the local folklore – this property offers a thrilling escape. Are you ready to claim your slice of the great outdoors? It's not just a property, it's an experience!