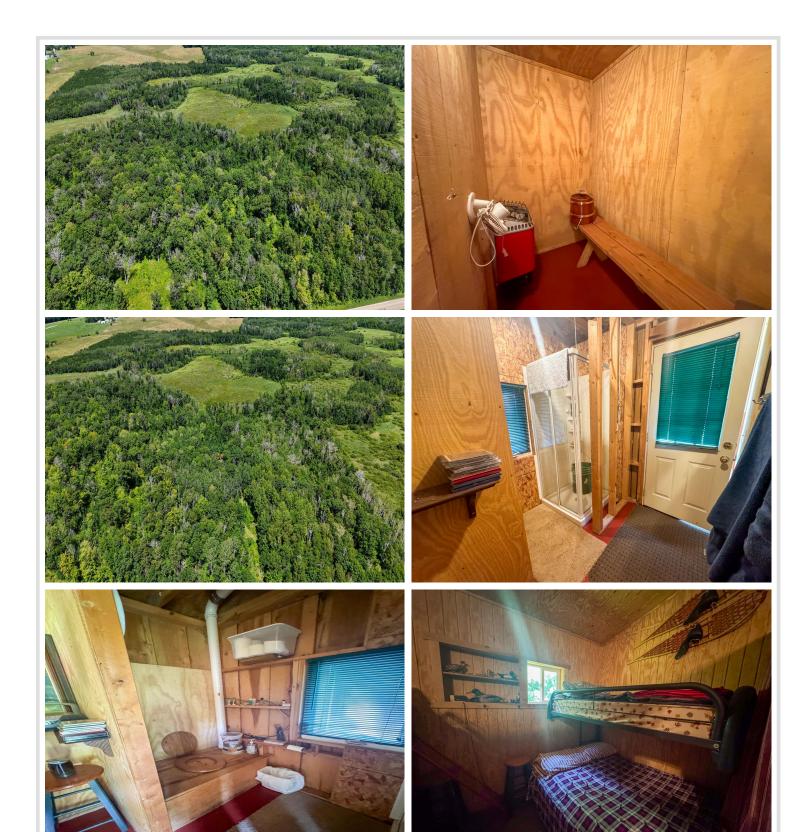

## **Description:**

Nestled near the serene Meadow Brook Wildlife Management Area, perfect for those who cherish nature and outdoor adventures. Offering an exceptional retreat for hunting enthusiasts. 24x20 hunting shed, fully equipped to accommodate up to 8 guests. The shed is not only furnished but also has 250-amp service and wood burning stove, outhouse complete with a shower shell and a sauna, offering a perfect blend of rustic charm and modern convenience. 12x9 woodshed is also on-site. The real highlight for hunting aficionados is the extensive 5-6 miles of trails connecting to 13 deer stands, each featuring swivel chairs for ultimate comfort during those long waits for the perfect shot. Whether you're tracking deer, turkey, or even beer – if you believe the local folklore – this property offers a thrilling escape. Are you ready to claim your slice of the great outdoors? It's not just a property, it's an experience!