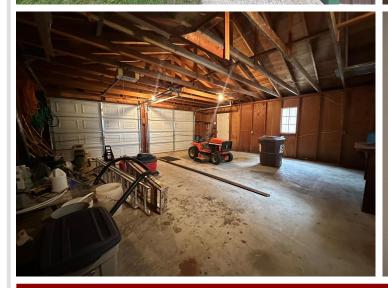

## **Description:**

Big McDonald: 140ft of frontage. This seasonal cabin features 4 bedrooms/1 bathroom, a large deck and a detached 2 stall garage, and offers both seclusion and convenience. Only 15 minutes from the city of Perham, you can enjoy the peace and quiet of lakeside living while still being close to local amenities and attractions. So whether you're eager to head to town for the day, launch your boat, enjoy a refreshing swim, or cast a line for some fishing, this property offers it all. Don't wait, schedule your showing today!

# Additional Details:

Year Built 1969
Lot Acres 0.73
Lot Dimensions 140x200

Garage Stalls 2
School District 549
Taxes \$2,812
Taxes with Assessments \$2,812
Tax Year 2024

# Additional Features:

Basement: Other Fuel: Electric Garage: 2 Heat: Other Sewer: Septic System Compliant - No Water: Well Air Conditioning: Window Unit(s)