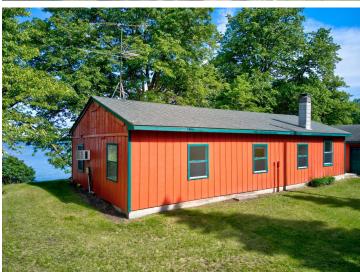

MLS 6586915 Lake Home

\$550,000

1,012 sq ft 4 bedrooms

1 baths

43404 Bills Beach Road Dent MN 56528

Waterfront: Big McDonald

Status: Active

## **Description:**

Big McDonald: 140ft of frontage. This seasonal cabin features 4 bedrooms/1 bathroom, a large deck and a detached 2 stall garage, and offers both seclusion and convenience. Only 15 minutes from the city of Perham, you can enjoy the peace and quiet of lakeside living while still being close to local amenities and attractions. So whether you're eager to head to town for the day, launch your boat, enjoy a refreshing swim, or cast a line for some fishing, this property offers it all. Don't wait, schedule your showing today!