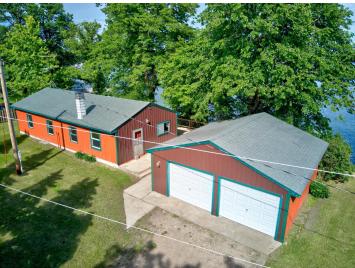

MLS 6586915 Lake Home

\$550,000

1,012 sq ft 4 bedrooms

1 baths

43404 Bills Beach Road Dent MN 56528

Waterfront: Big McDonald

Status: Active

## **Description:**

Big McDonald: 140ft of frontage. This seasonal cabin features 4 bedrooms/1 bathroom, a large deck and a detached 2 stall garage, and offers both seclusion and convenience. Only 15 minutes from the city of Perham, you can enjoy the peace and quiet of lakeside living while still being close to local amenities and attractions. So whether you're eager to head to town for the day, launch your boat, enjoy a refreshing swim, or cast a line for some fishing, this property offers it all. Don't wait, schedule your showing today!

# Additional Details:

Year Built 1969
Lot Acres 0.73
Lot Dimensions 140x200

Garage Stalls 2
School District 549
Taxes \$2,812
Taxes with Assessments \$2,812
Tax Year 2024