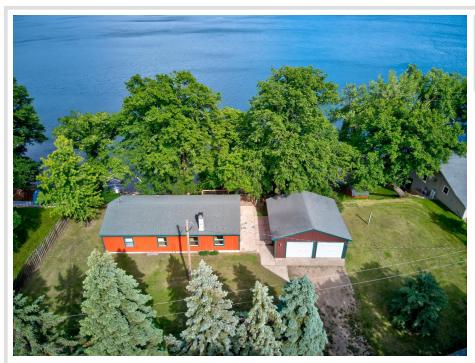

MLS 6586915 Lake Home

\$550,000

1,012 sq ft 4 bedrooms

1 baths

43404 Bills Beach Road Dent MN 56528

Waterfront: Big McDonald

Status: Active

## **Description:**

Big McDonald: 140ft of frontage. This seasonal cabin features 4 bedrooms/1 bathroom, a large deck and a detached 2 stall garage, and offers both seclusion and convenience. Only 15 minutes from the city of Perham, you can enjoy the peace and quiet of lakeside living while still being close to local amenities and attractions. So whether you're eager to head to town for the day, launch your boat, enjoy a refreshing swim, or cast a line for some fishing, this property offers it all. Don't wait, schedule your showing today!