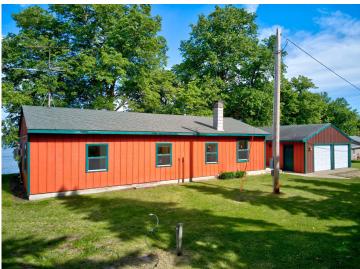

MLS 6586915 Lake Home

\$550,000

1,012 sq ft 4 bedrooms

1 baths

43404 Bills Beach Road Dent MN 56528

Waterfront: Big McDonald

Status: Active

## **Description:**

Big McDonald: 140ft of frontage. This seasonal cabin features 4 bedrooms/1 bathroom, a large deck and a detached 2 stall garage, and offers both seclusion and convenience. Only 15 minutes from the city of Perham, you can enjoy the peace and quiet of lakeside living while still being close to local amenities and attractions. So whether you're eager to head to town for the day, launch your boat, enjoy a refreshing swim, or cast a line for some fishing, this property offers it all. Don't wait, schedule your showing today!

# Additional Details:

Year Built 1969
Lot Acres 0.73
Lot Dimensions 140x200

Garage Stalls 2
School District 549
Taxes \$2,812
Taxes with Assessments \$2,812
Tax Year 2024