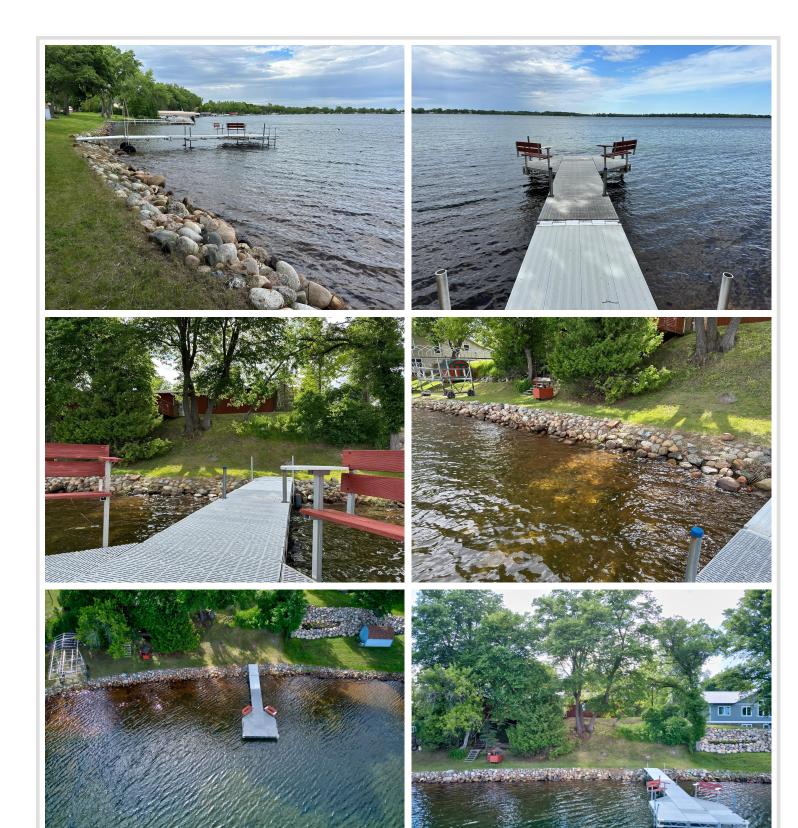

## **Description:**

Big McDonald: 140ft of frontage. This seasonal cabin features 4 bedrooms/1 bathroom, a large deck and a detached 2 stall garage, and offers both seclusion and convenience. Only 15 minutes from the city of Perham, you can enjoy the peace and quiet of lakeside living while still being close to local amenities and attractions. So whether you're eager to head to town for the day, launch your boat, enjoy a refreshing swim, or cast a line for some fishing, this property offers it all. Don't wait, schedule your showing today!