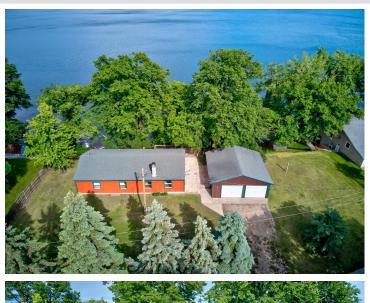

## **Description:**

Big McDonald: 140ft of frontage. This seasonal cabin features 4 bedrooms/1 bathroom, a large deck and a detached 2 stall garage, and offers both seclusion and convenience. Only 15 minutes from the city of Perham, you can enjoy the peace and quiet of lakeside living while still being close to local amenities and attractions. So whether you're eager to head to town for the day, launch your boat, enjoy a refreshing swim, or cast a line for some fishing, this property offers it all. Don't wait, schedule your showing today!