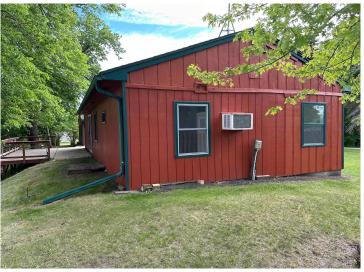

## **Description:**

Big McDonald: 140ft of frontage. This seasonal cabin features 4 bedrooms/1 bathroom, a large deck and a detached 2 stall garage, and offers both seclusion and convenience. Only 15 minutes from the city of Perham, you can enjoy the peace and quiet of lakeside living while still being close to local amenities and attractions. So whether you're eager to head to town for the day, launch your boat, enjoy a refreshing swim, or cast a line for some fishing, this property offers it all. Don't wait, schedule your showing today!

# Additional Details:

Year Built 1969
Lot Acres 0.73
Lot Dimensions 140x200

Garage Stalls 2
School District 549
Taxes \$2,812
Taxes with Assessments \$2,812
Tax Year 2024