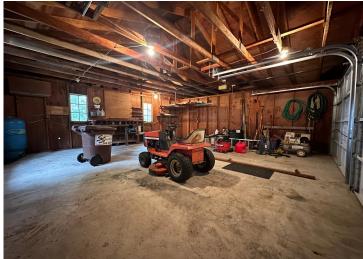

# Additional Details:

Year Built 1969
Lot Acres 0.73
Lot Dimensions 140x200

Garage Stalls 2
School District 549
Taxes \$2,812
Taxes with Assessments \$2,812
Tax Year 2024

# Additional Features:

Basement: Other Fuel: Electric Garage: 2 Heat: Other Sewer: Septic System Compliant - No Water: Well Air Conditioning: Window Unit(s)