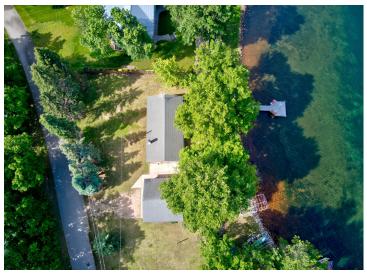

MLS 6586915 Lake Home

\$550,000

1,012 sq ft 4 bedrooms

1 baths

43404 Bills Beach Road Dent MN 56528

Waterfront: Big McDonald

Status: Active

## **Description:**

Big McDonald: 140ft of frontage. This seasonal cabin features 4 bedrooms/1 bathroom, a large deck and a detached 2 stall garage, and offers both seclusion and convenience. Only 15 minutes from the city of Perham, you can enjoy the peace and quiet of lakeside living while still being close to local amenities and attractions. So whether you're eager to head to town for the day, launch your boat, enjoy a refreshing swim, or cast a line for some fishing, this property offers it all. Don't wait, schedule your showing today!