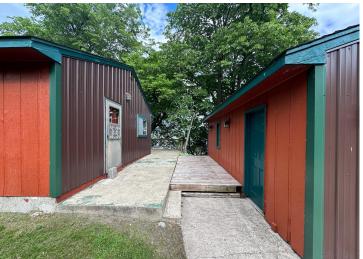

## **Description:**

Big McDonald: 140ft of frontage. This seasonal cabin features 4 bedrooms/1 bathroom, a large deck and a detached 2 stall garage, and offers both seclusion and convenience. Only 15 minutes from the city of Perham, you can enjoy the peace and quiet of lakeside living while still being close to local amenities and attractions. So whether you're eager to head to town for the day, launch your boat, enjoy a refreshing swim, or cast a line for some fishing, this property offers it all. Don't wait, schedule your showing today!

# Additional Details:

Year Built 1969
Lot Acres 0.73
Lot Dimensions 140x200

Garage Stalls 2
School District 549
Taxes \$2,812
Taxes with Assessments \$2,812
Tax Year 2024