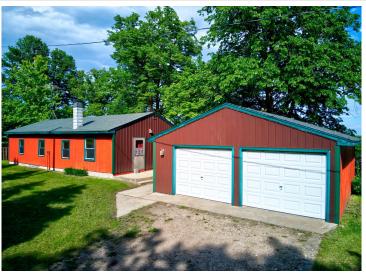

## **Description:**

Big McDonald: 140ft of frontage. This seasonal cabin features 4 bedrooms/1 bathroom, a large deck and a detached 2 stall garage, and offers both seclusion and convenience. Only 15 minutes from the city of Perham, you can enjoy the peace and quiet of lakeside living while still being close to local amenities and attractions. So whether you're eager to head to town for the day, launch your boat, enjoy a refreshing swim, or cast a line for some fishing, this property offers it all. Don't wait, schedule your showing today!