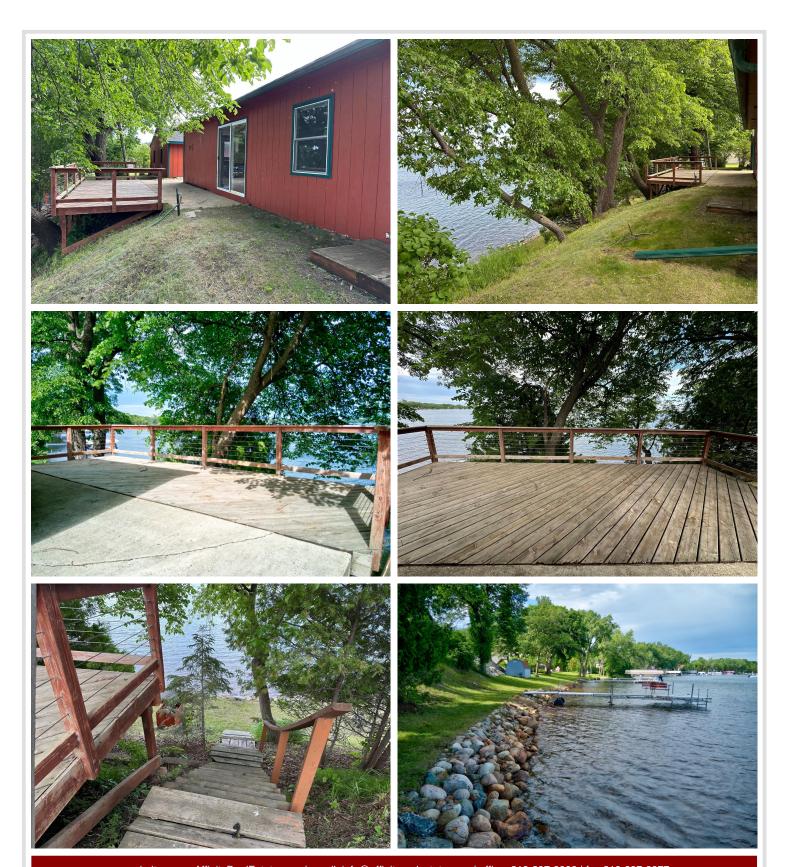

## **Description:**

Big McDonald: 140ft of frontage. This seasonal cabin features 4 bedrooms/1 bathroom, a large deck and a detached 2 stall garage, and offers both seclusion and convenience. Only 15 minutes from the city of Perham, you can enjoy the peace and quiet of lakeside living while still being close to local amenities and attractions. So whether you're eager to head to town for the day, launch your boat, enjoy a refreshing swim, or cast a line for some fishing, this property offers it all. Don't wait, schedule your showing today!