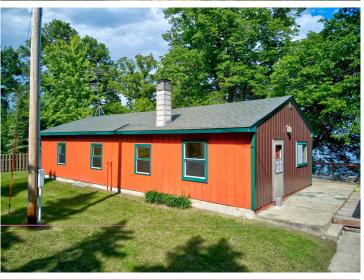

MLS 6586915 Lake Home

\$550,000

1,012 sq ft 4 bedrooms

1 baths

43404 Bills Beach Road Dent MN 56528

Waterfront: Big McDonald

Status: Active

## **Description:**

Big McDonald: 140ft of frontage. This seasonal cabin features 4 bedrooms/1 bathroom, a large deck and a detached 2 stall garage, and offers both seclusion and convenience. Only 15 minutes from the city of Perham, you can enjoy the peace and quiet of lakeside living while still being close to local amenities and attractions. So whether you're eager to head to town for the day, launch your boat, enjoy a refreshing swim, or cast a line for some fishing, this property offers it all. Don't wait, schedule your showing today!