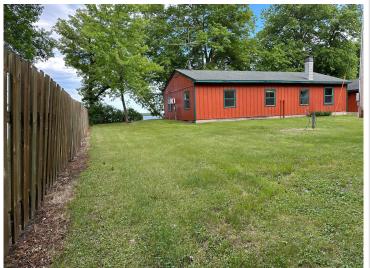

## **Description:**

Big McDonald: 140ft of frontage. This seasonal cabin features 4 bedrooms/1 bathroom, a large deck and a detached 2 stall garage, and offers both seclusion and convenience. Only 15 minutes from the city of Perham, you can enjoy the peace and quiet of lakeside living while still being close to local amenities and attractions. So whether you're eager to head to town for the day, launch your boat, enjoy a refreshing swim, or cast a line for some fishing, this property offers it all. Don't wait, schedule your showing today!