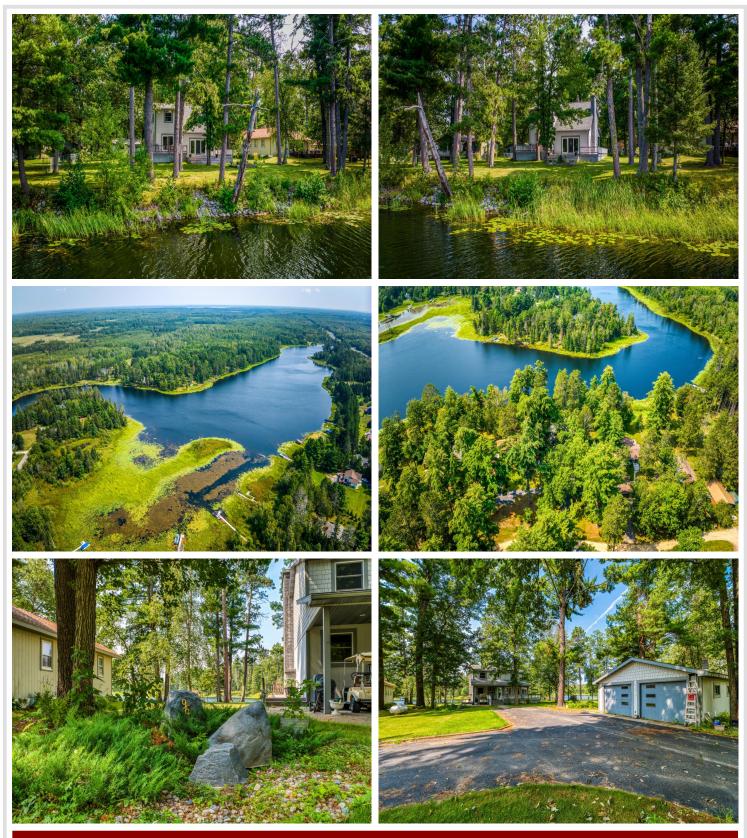

## **Description:**

Affordable 3BR/2BA Stump Lake home with great lake/river frontage right on the Mississippi River channel. Beautiful, huge white pines on this lot. Gradual slope to the water, access to the Lake Bemidji chain of lakes. This home is well maintained, vaulted ceiling, wrap around composite decking, updated windows and appliances, dual fuel heat, newer flooring, seamless gutters, newer water heater.

This is a rare opportunity to purchase a decent lake property for under \$400,000. Shared well and driveway.