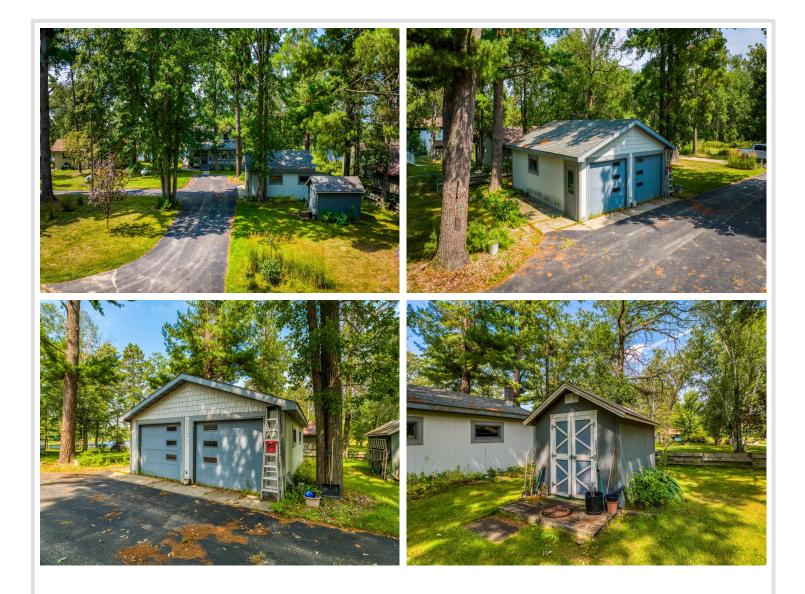

## Additional Details:

| Year Built             | 1975    |
|------------------------|---------|
| Lot Acres              | 0.56    |
| Lot Dimensions         | 100x240 |
| Garage Stalls          | 2       |
| School District        | 31      |
| Taxes                  | \$1,880 |
| Taxes with Assessments | \$1,880 |
| Tax Year               | 2024    |

#### Additional Features:

Basement: Partial Fuel: Electric, Propane Garage: 2 Heat: Forced Air Sewer: Private Sewer, Tank with Drainage Field Water: Shared System Air Conditioning: None