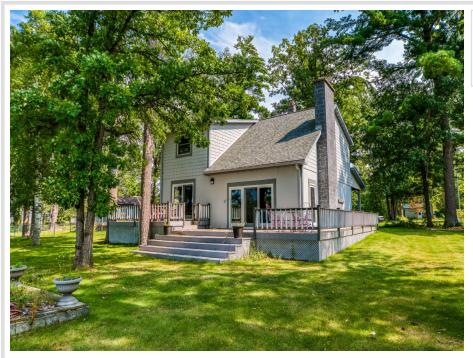

## **Description:**

Affordable 3BR/2BA Stump Lake home with great lake/river frontage right on the Mississippi River channel. Beautiful, huge white pines on this lot. Gradual slope to the water, access to the Lake Bemidji chain of lakes. This home is well maintained, vaulted ceiling, wrap around composite decking, updated windows and appliances, dual fuel heat, newer flooring, seamless gutters, newer water heater.

This is a rare opportunity to purchase a decent lake property for under \$400,000. Shared well and driveway.