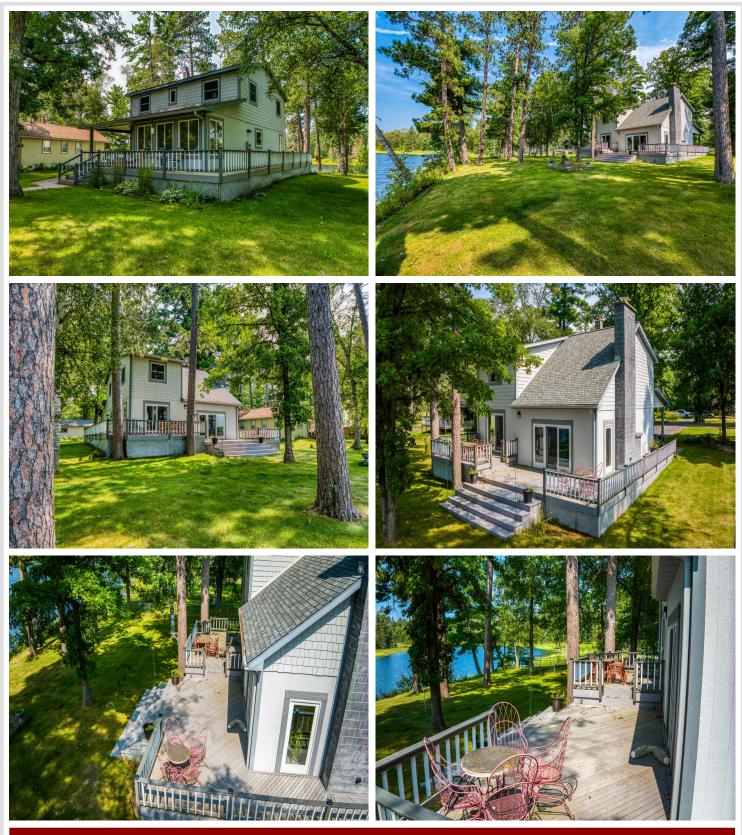

## **Description:**

Affordable 3BR/2BA Stump Lake home with great lake/river frontage right on the Mississippi River channel. Beautiful, huge white pines on this lot. Gradual slope to the water, access to the Lake Bemidji chain of lakes. This home is well maintained, vaulted ceiling, wrap around composite decking, updated windows and appliances, dual fuel heat, newer flooring, seamless gutters, newer water heater.

This is a rare opportunity to purchase a decent lake property for under \$400,000. Shared well and driveway.