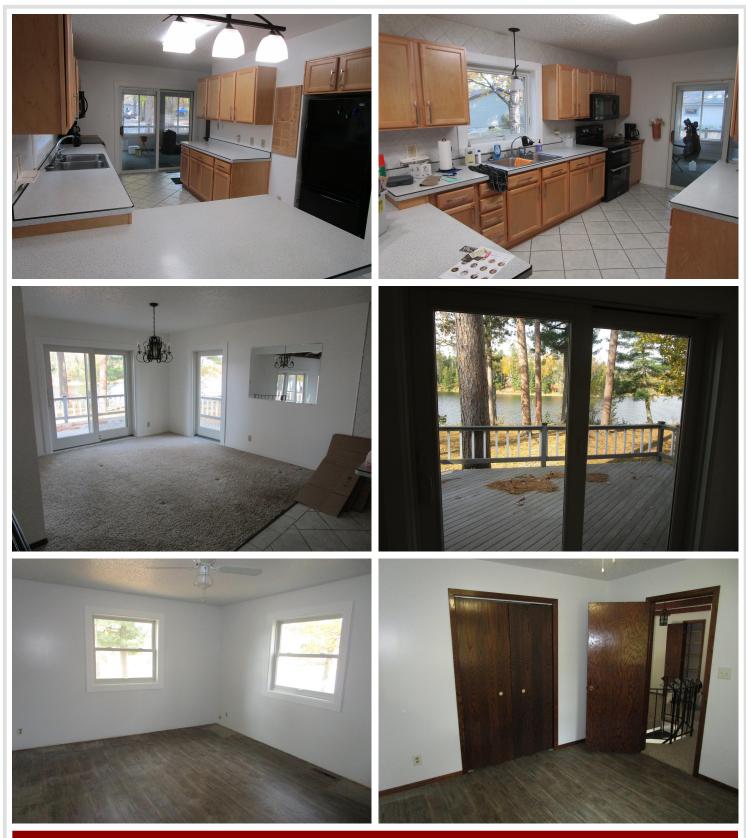

## **Description:**

Affordable 3BR/2BA Stump Lake home with great lake/river frontage right on the Mississippi River channel. Beautiful, huge white pines on this lot. Gradual slope to the water, access to the Lake Bemidji chain of lakes. This home is well maintained, vaulted ceiling, wrap around composite decking, updated windows and appliances, dual fuel heat, newer flooring, seamless gutters, newer water heater.