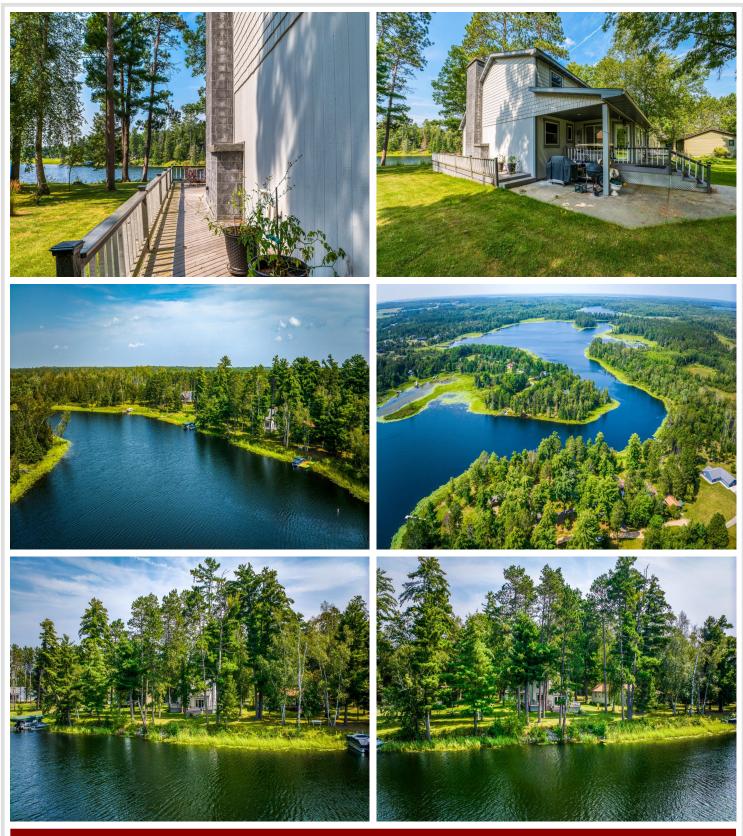

## **Description:**

Affordable 3BR/2BA Stump Lake home with great lake/river frontage right on the Mississippi River channel. Beautiful, huge white pines on this lot. Gradual slope to the water, access to the Lake Bemidji chain of lakes. This home is well maintained, vaulted ceiling, wrap around composite decking, updated windows and appliances, dual fuel heat, newer flooring, seamless gutters, newer water heater.

This is a rare opportunity to purchase a decent lake property for under \$400,000. Shared well and driveway.