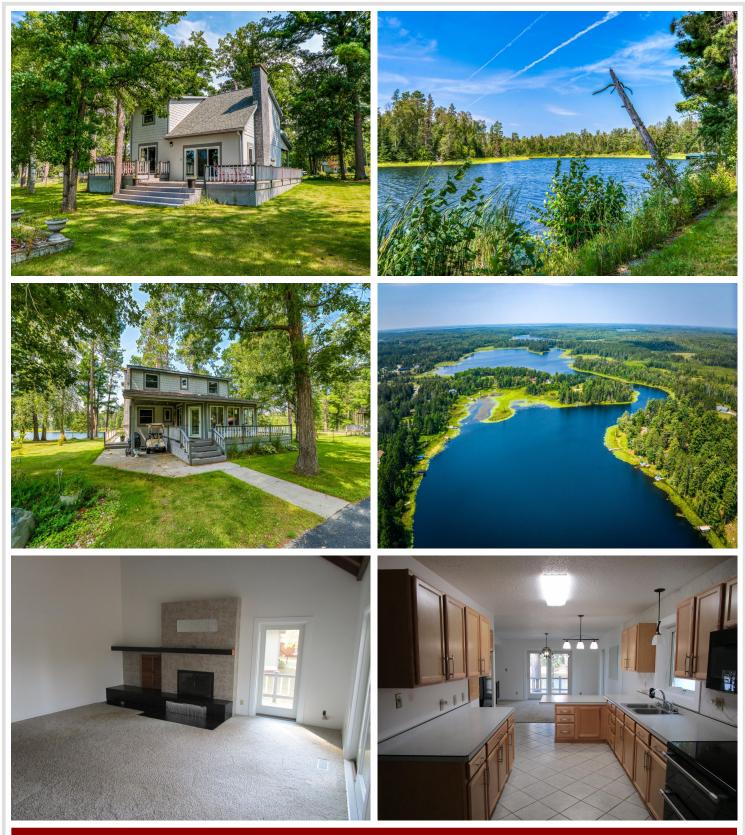

## **Description:**

Affordable 3BR/2BA Stump Lake home with great lake/river frontage right on the Mississippi River channel. Beautiful, huge white pines on this lot. Gradual slope to the water, access to the Lake Bemidji chain of lakes. This home is well maintained, vaulted ceiling, wrap around composite decking, updated windows and appliances, dual fuel heat, newer flooring, seamless gutters, newer water heater.

This is a rare opportunity to purchase a decent lake property for under \$400,000. Shared well and driveway.