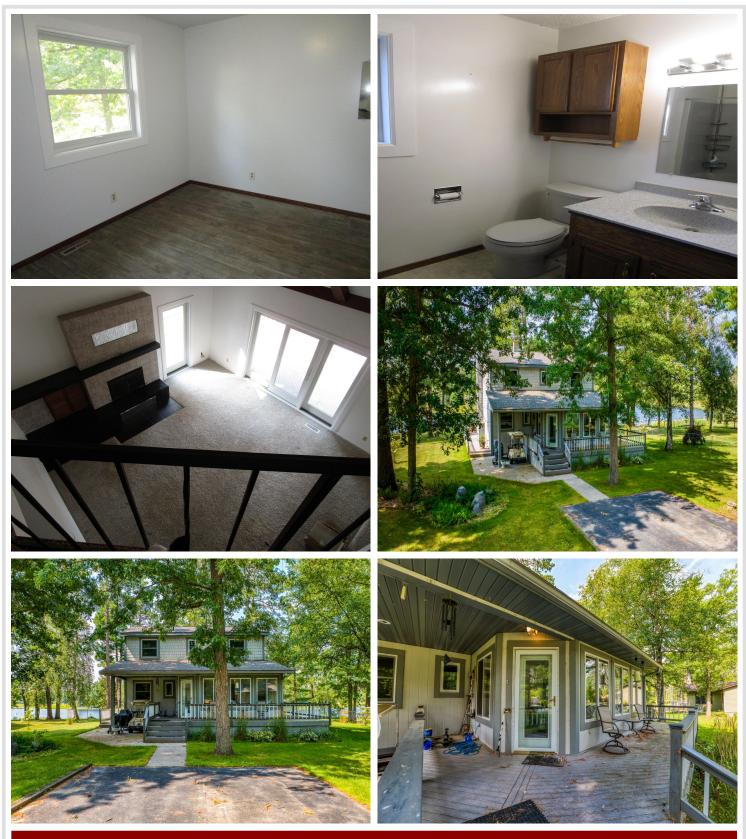

## **Description:**

Affordable 3BR/2BA Stump Lake home with great lake/river frontage right on the Mississippi River channel. Beautiful, huge white pines on this lot. Gradual slope to the water, access to the Lake Bemidji chain of lakes. This home is well maintained, vaulted ceiling, wrap around composite decking, updated windows and appliances, dual fuel heat, newer flooring, seamless gutters, newer water heater.