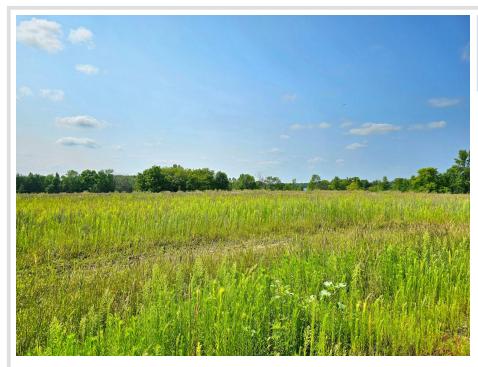

## **Description:**

Lot H2 offers 5.14 acres of endless potential. This expansive property includes a generous backlot, making it ideal for those who desire both a home and a workshop. The lot overlooks a peaceful pond, a haven for wildlife, with a distant view of Long Lake. Perfectly situated just outside Vergas and near a paved county highway, you'll have easy access and short commutes to both Perham and Detroit Lakes. With its combination of natural beauty and practical space, Lot H2 is a fantastic choice for your future build.