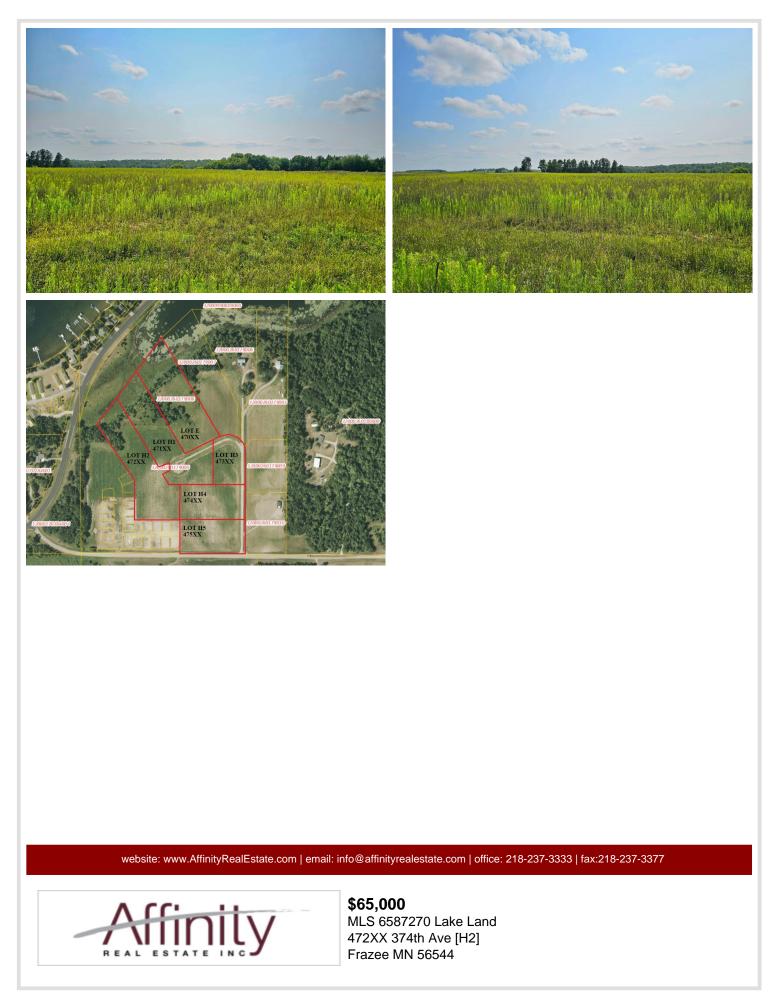

## **Description:**

Lot H2 offers 5.14 acres of endless potential. This expansive property includes a generous backlot, making it ideal for those who desire both a home and a workshop. The lot overlooks a peaceful pond, a haven for wildlife, with a distant view of Long Lake. Perfectly situated just outside Vergas and near a paved county highway, you'll have easy access and short commutes to both Perham and Detroit Lakes. With its combination of natural beauty and practical space, Lot H2 is a fantastic choice for your future build.

## Additional Details:

| Lot Acres              | 5.14      |
|------------------------|-----------|
| Lot Dimensions         | Irregular |
| School District        | 549       |
| Taxes                  | \$280     |
| Taxes with Assessments | \$280     |
| Tax Year               | 2024      |