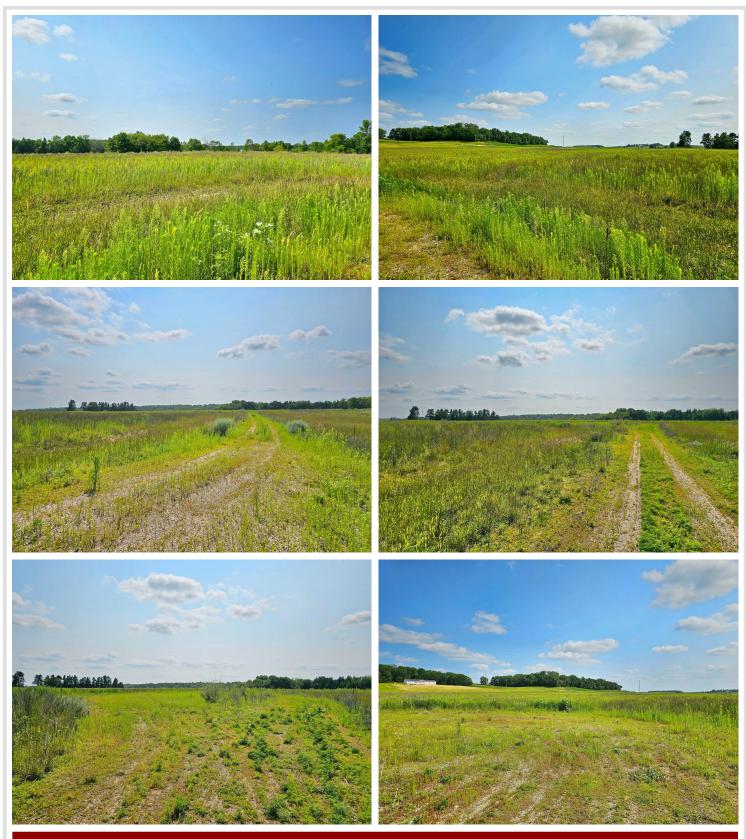

## **Description:**

Lot H2 offers 5.14 acres of endless potential. This expansive property includes a generous backlot, making it ideal for those who desire both a home and a workshop. The lot overlooks a peaceful pond, a haven for wildlife, with a distant view of Long Lake. Perfectly situated just outside Vergas and near a paved county highway, you'll have easy access and short commutes to both Perham and Detroit Lakes. With its combination of natural beauty and practical space, Lot H2 is a fantastic choice for your future build.