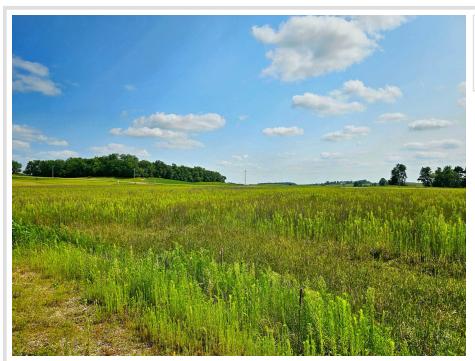

## **Description:**

Lot H4, at 2.51 acres, offers a flat and level pasture ready to be transformed into your dream property. This lot combines simplicity with beauty, providing a perfect building site that captures the essence of country living. Situated just outside Vergas and near a paved county highway, you'll enjoy easy access and short commutes to both Perham and Detroit Lakes.