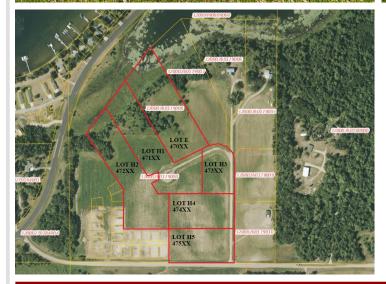

## **Description:**

Lot H4, at 2.51 acres, offers a flat and level pasture ready to be transformed into your dream property. This lot combines simplicity with beauty, providing a perfect building site that captures the essence of country living. Situated just outside Vergas and near a paved county highway, you'll enjoy easy access and short commutes to both Perham and Detroit Lakes.

## **Additional Details:**

2.51 Lot Acres Lot Dimensions 225 x 422 School District 549 Taxes \$376 Taxes with Assessments \$378 Tax Year 2024