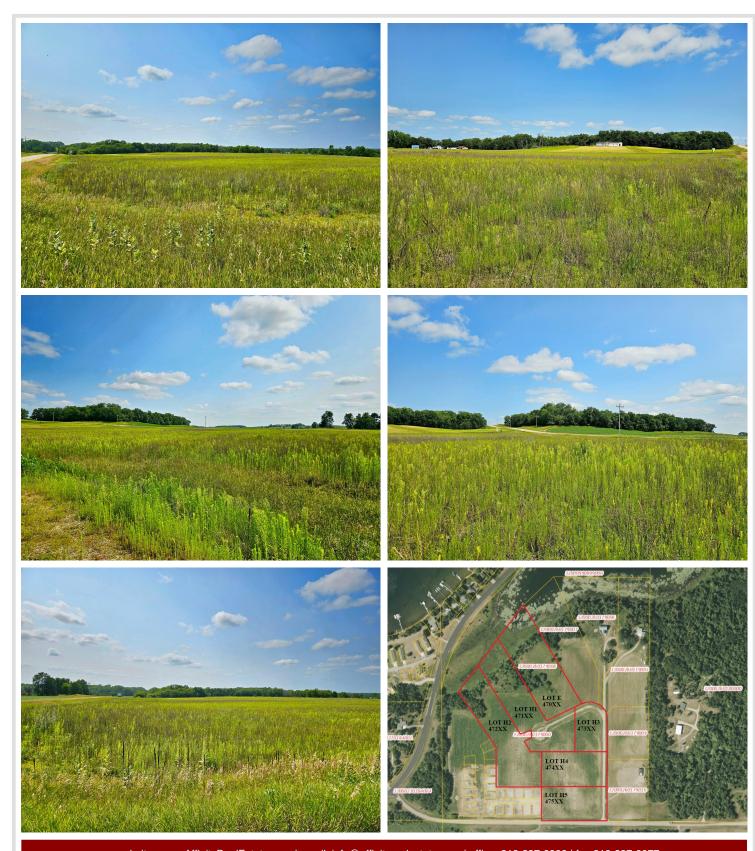

## **Description:**

Lot H5 features 2.71 acres of prime building land. The flat and level terrain is perfect for constructing your ideal home, with plenty of room for additional outdoor amenities. Conveniently located just outside Vergas and near a paved county highway, you'll have easy access and short commutes to both Perham and Detroit Lakes. Whether you're looking for a peaceful retreat or a base for exploring the nearby lakes and wildlife, Lot H5 offers a perfect blend of natural beauty and buildable space.

## **Additional Details:**

Lot Acres2.71Lot Dimensions243 x 422School District549Taxes\$376Taxes with Assessments\$378Tax Year2024