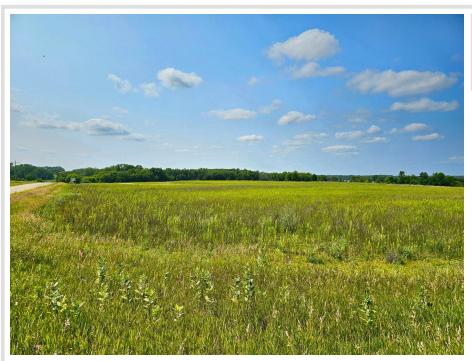

## **Description:**

Lot H5 features 2.71 acres of prime building land. The flat and level terrain is perfect for constructing your ideal home, with plenty of room for additional outdoor amenities. Conveniently located just outside Vergas and near a paved county highway, you'll have easy access and short commutes to both Perham and Detroit Lakes. Whether you're looking for a peaceful retreat or a base for exploring the nearby lakes and wildlife, Lot H5 offers a perfect blend of natural beauty and buildable space.

## **Additional Details:**

Lot Acres2.71Lot Dimensions243 x 422School District549Taxes\$376Taxes with Assessments\$378Tax Year2024