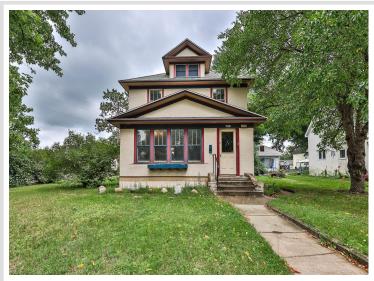

MLS 6587340 Residential

\$297,900

2,096 sq ft 4 bedrooms 3 baths

500 Park Avenue Park Rapids MN 56470

Status: Active

## **Description:**

Classic American Foursquare home in Park Rapids! Built in 1929, the features include original woodwork details, wood floors and beautiful craftsmanship throughout. Fresh updates just completed and ready to occupy. 3+ bedroom home with a large detached garage and an upper level studio. Live in one and possibly rent the other! Fantastic location right next to Hugo's grocery store and just a short walk to Main Street. Depot Park is less than a block away and the hospital and clinic are 4 to southwest. Don't miss this great income property!