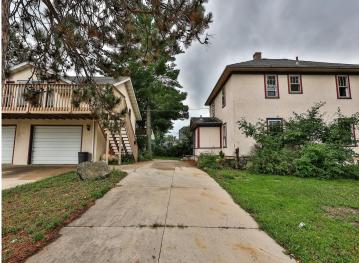

## **Description:**

Classic American Foursquare home in Park Rapids! Built in 1929, the features include original woodwork details, wood floors and beautiful craftsmanship throughout. Fresh updates just completed and ready to occupy. 3+ bedroom home with a large detached garage and an upper level studio. Live in one and possibly rent the other! Fantastic location right next to Hugo's grocery store and just a short walk to Main Street. Depot Park is less than a block away and the hospital and clinic are 4 to southwest. Don't miss this great income property!

## **Additional Details:**

Year Built 1929 Lot Acres 0.16

Lot Dimensions 140x50x140x50

Garage Stalls 2
School District 309
Taxes \$2,086
Taxes with Assessments \$2,506
Tax Year 2024