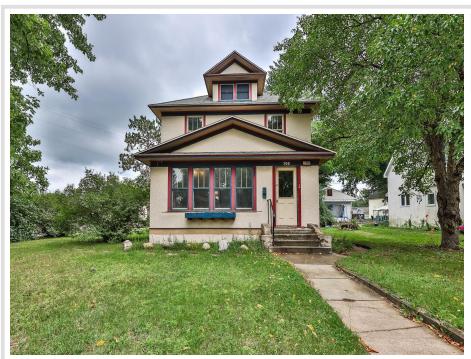

MLS 6587340 Residential

\$297,900

2,096 sq ft 4 bedrooms 3 baths

500 Park Avenue Park Rapids MN 56470

Status: Active

## **Description:**

Classic American Foursquare home in Park Rapids! Built in 1929, the features include original woodwork details, wood floors and beautiful craftsmanship throughout. Fresh updates just completed and ready to occupy. 3+ bedroom home with a large detached garage and an upper level studio. Live in one and possibly rent the other! Fantastic location right next to Hugo's grocery store and just a short walk to Main Street. Depot Park is less than a block away and the hospital and clinic are 4 to southwest. Don't miss this great income property!