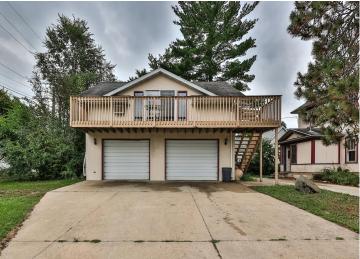

## **Description:**

Classic American Foursquare home in Park Rapids! Built in 1929, the features include original woodwork details, wood floors and beautiful craftsmanship throughout. Fresh updates just completed and ready to occupy. 3+ bedroom home with a large detached garage and an upper level studio. Live in one and possibly rent the other! Fantastic location right next to Hugo's grocery store and just a short walk to Main Street. Depot Park is less than a block away and the hospital and clinic are 4 to southwest. Don't miss this great income property!

## **Additional Details:**

Year Built 1929 Lot Acres 0.16

Lot Dimensions 140x50x140x50

Garage Stalls 2
School District 309
Taxes \$2,086
Taxes with Assessments \$2,506
Tax Year 2024