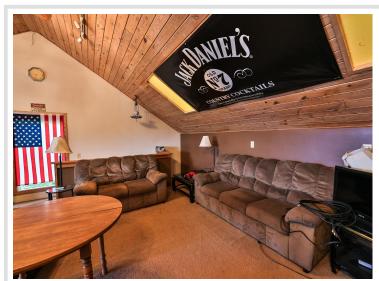

## **Description:**

Classic American Foursquare home in Park Rapids! Built in 1929, the features include original woodwork details, wood floors and beautiful craftsmanship throughout. Fresh updates just completed and ready to occupy. 3+ bedroom home with a large detached garage and an upper level studio. Live in one and possibly rent the other! Fantastic location right next to Hugo's grocery store and just a short walk to Main Street. Depot Park is less than a block away and the hospital and clinic are 4 to southwest. Don't miss this great income property!