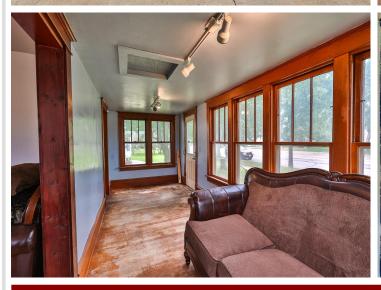

## **Description:**

Classic American Foursquare home in Park Rapids! Built in 1929, the features include original woodwork details, wood floors and beautiful craftsmanship throughout. Fresh updates just completed and ready to occupy. 3+ bedroom home with a large detached garage and an upper level studio. Live in one and possibly rent the other! Fantastic location right next to Hugo's grocery store and just a short walk to Main Street. Depot Park is less than a block away and the hospital and clinic are 4 to southwest. Don't miss this great income property!