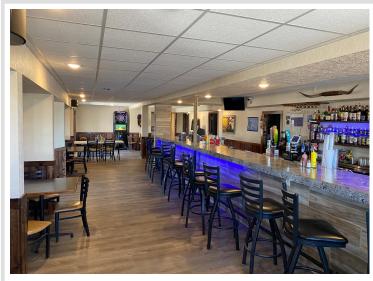

## **Description:**

Opportunity to purchase an outstanding thriving business in downtown Wadena. This restaurant and bar has been totally remodeled and upgraded by the current owner. Nice clean, bright atmosphere makes this establishment a very popular place. Property has been spray foamed thru out. Extensive electrical and plumbing upgrades . Upstairs apartment makes for a great owner suite or rent it out for additional income. Bring your imagination to make the outdoor patio area really pop. The owner has done this right and has set it up for a new owner to thrive.