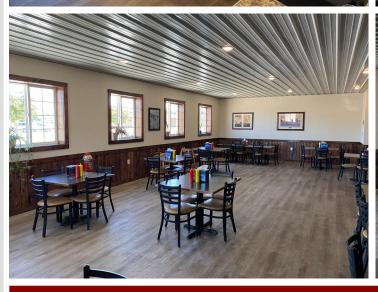

## **Description:**

Opportunity to purchase an outstanding thriving business in downtown Wadena. This restaurant and bar has been totally remodeled and upgraded by the current owner. Nice clean, bright atmosphere makes this establishment a very popular place. Property has been spray foamed thru out. Extensive electrical and plumbing upgrades . Upstairs apartment makes for a great owner suite or rent it out for additional income. Bring your imagination to make the outdoor patio area really pop. The owner has done this right and has set it up for a new owner to thrive.