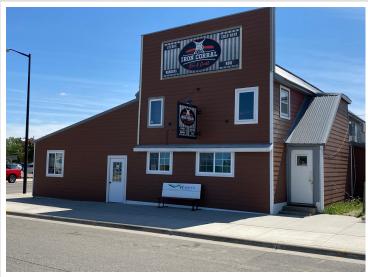

## **Description:**

Opportunity to purchase an outstanding thriving business in downtown Wadena. This restaurant and bar has been totally remodeled and upgraded by the current owner. Nice clean, bright atmosphere makes this establishment a very popular place. Property has been spray foamed thru out. Extensive electrical and plumbing upgrades . Upstairs apartment makes for a great owner suite or rent it out for additional income. Bring your imagination to make the outdoor patio area really pop. The owner has done this right and has set it up for a new owner to thrive.

\$389,900 MLS 6588010 Commercial Sale 21 Aldrich Avenue Wadena MN 56482

website: www.AffinityRealEstate.com | email: info@affinityrealestate.com | office: 218-237-3333 | fax:218-237-3377

\$389,900

MLS 6588010 Commercial Sale 21 Aldrich Avenue Wadena MN 56482