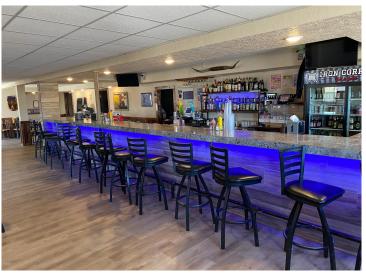

## **Description:**

Opportunity to purchase an outstanding thriving business in downtown Wadena. This restaurant and bar has been totally remodeled and upgraded by the current owner. Nice clean, bright atmosphere makes this establishment a very popular place. Property has been spray foamed thru out. Extensive electrical and plumbing upgrades . Upstairs apartment makes for a great owner suite or rent it out for additional income. Bring your imagination to make the outdoor patio area really pop. The owner has done this right and has set it up for a new owner to thrive.