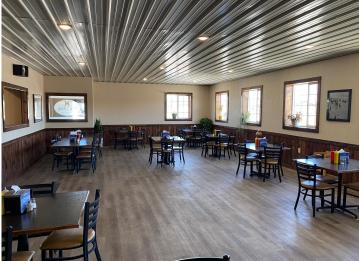

## **Description:**

Opportunity to purchase an outstanding thriving business in downtown Wadena. This restaurant and bar has been totally remodeled and upgraded by the current owner. Nice clean, bright atmosphere makes this establishment a very popular place. Property has been spray foamed thru out. Extensive electrical and plumbing upgrades . Upstairs apartment makes for a great owner suite or rent it out for additional income. Bring your imagination to make the outdoor patio area really pop. The owner has done this right and has set it up for a new owner to thrive.