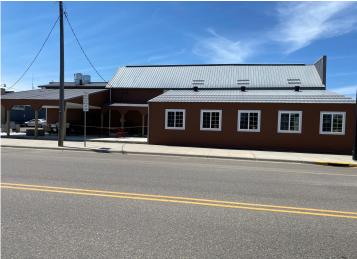

## **Description:**

Opportunity to purchase an outstanding thriving business in downtown Wadena. This restaurant and bar has been totally remodeled and upgraded by the current owner. Nice clean, bright atmosphere makes this establishment a very popular place. Property has been spray foamed thru out. Extensive electrical and plumbing upgrades . Upstairs apartment makes for a great owner suite or rent it out for additional income. Bring your imagination to make the outdoor patio area really pop. The owner has done this right and has set it up for a new owner to thrive.

## **Additional Details:**

Year Built 1925 Lot Acres 0.13 Lot Dimensions 55 x 100 School District 2155 Taxes \$3,731 Taxes with Assessments \$4,022 Tax Year 2024