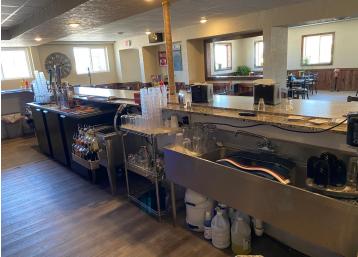

## **Description:**

Opportunity to purchase an outstanding thriving business in downtown Wadena. This restaurant and bar has been totally remodeled and upgraded by the current owner. Nice clean, bright atmosphere makes this establishment a very popular place. Property has been spray foamed thru out. Extensive electrical and plumbing upgrades . Upstairs apartment makes for a great owner suite or rent it out for additional income. Bring your imagination to make the outdoor patio area really pop. The owner has done this right and has set it up for a new owner to thrive.