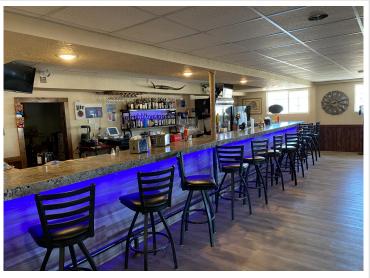

## **Description:**

Opportunity to purchase an outstanding thriving business in downtown Wadena. This restaurant and bar has been totally remodeled and upgraded by the current owner. Nice clean, bright atmosphere makes this establishment a very popular place. Property has been spray foamed thru out. Extensive electrical and plumbing upgrades . Upstairs apartment makes for a great owner suite or rent it out for additional income. Bring your imagination to make the outdoor patio area really pop. The owner has done this right and has set it up for a new owner to thrive.