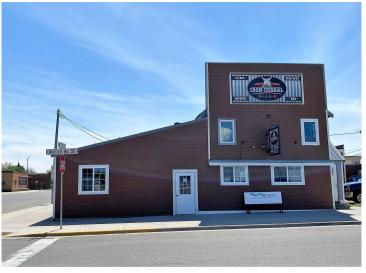

## **Description:**

Opportunity to purchase an outstanding thriving business in downtown Wadena. This restaurant and bar has been totally remodeled and upgraded by the current owner. Nice clean, bright atmosphere makes this establishment a very popular place. Property has been spray foamed thru out. Extensive electrical and plumbing upgrades . Upstairs apartment makes for a great owner suite or rent it out for additional income. Bring your imagination to make the outdoor patio area really pop. The owner has done this right and has set it up for a new owner to thrive.

\$389,900 MLS 6588010 Commercial Sale 21 Aldrich Avenue Wadena MN 56482

website: www.AffinityRealEstate.com | email: info@affinityrealestate.com | office: 218-237-3333 | fax:218-237-3377

\$389,900

MLS 6588010 Commercial Sale 21 Aldrich Avenue Wadena MN 56482