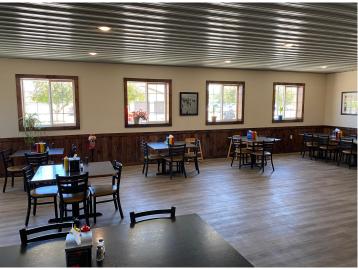

## **Description:**

Opportunity to purchase an outstanding thriving business in downtown Wadena. This restaurant and bar has been totally remodeled and upgraded by the current owner. Nice clean, bright atmosphere makes this establishment a very popular place. Property has been spray foamed thru out. Extensive electrical and plumbing upgrades . Upstairs apartment makes for a great owner suite or rent it out for additional income. Bring your imagination to make the outdoor patio area really pop. The owner has done this right and has set it up for a new owner to thrive.