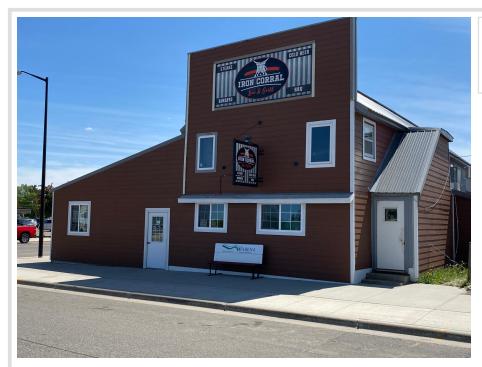

## **Description:**

Opportunity to purchase an outstanding thriving business in downtown Wadena. This restaurant and bar has been totally remodeled and upgraded by the current owner. Nice clean, bright atmosphere makes this establishment a very popular place. Property has been spray foamed thru out. Extensive electrical and plumbing upgrades . Upstairs apartment makes for a great owner suite or rent it out for additional income. Bring your imagination to make the outdoor patio area really pop. The owner has done this right and has set it up for a new owner to thrive.

\$389,900 MLS 6588010 Commercial Sale 21 Aldrich Avenue Wadena MN 56482

website: www.AffinityRealEstate.com | email: info@affinityrealestate.com | office: 218-237-3333 | fax:218-237-3377

\$389,900

MLS 6588010 Commercial Sale 21 Aldrich Avenue Wadena MN 56482