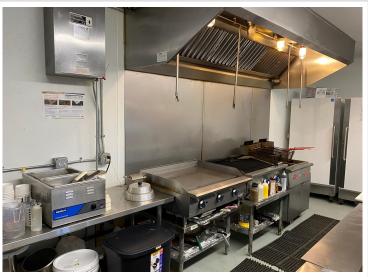

## **Description:**

Opportunity to purchase an outstanding thriving business in downtown Wadena. This restaurant and bar has been totally remodeled and upgraded by the current owner. Nice clean, bright atmosphere makes this establishment a very popular place. Property has been spray foamed thru out. Extensive electrical and plumbing upgrades . Upstairs apartment makes for a great owner suite or rent it out for additional income. Bring your imagination to make the outdoor patio area really pop. The owner has done this right and has set it up for a new owner to thrive.