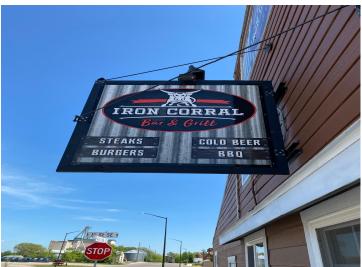

## **Description:**

Opportunity to purchase an outstanding thriving business in downtown Wadena. This restaurant and bar has been totally remodeled and upgraded by the current owner. Nice clean, bright atmosphere makes this establishment a very popular place. Property has been spray foamed thru out. Extensive electrical and plumbing upgrades . Upstairs apartment makes for a great owner suite or rent it out for additional income. Bring your imagination to make the outdoor patio area really pop. The owner has done this right and has set it up for a new owner to thrive.