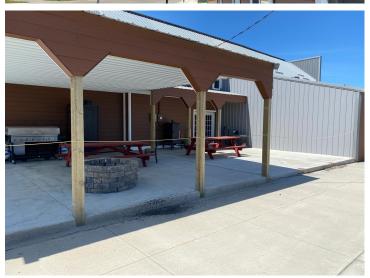

## **Description:**

Opportunity to purchase an outstanding thriving business in downtown Wadena. This restaurant and bar has been totally remodeled and upgraded by the current owner. Nice clean, bright atmosphere makes this establishment a very popular place. Property has been spray foamed thru out. Extensive electrical and plumbing upgrades . Upstairs apartment makes for a great owner suite or rent it out for additional income. Bring your imagination to make the outdoor patio area really pop. The owner has done this right and has set it up for a new owner to thrive.