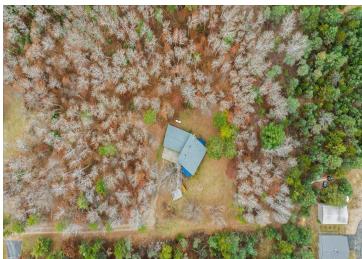

## **Description:**

Welcome to 17164 170th St, Park Rapids, MN—a spacious three bedroom/three bathroom home with a finished basement.

The two-stall attached garage leads into the kitchen through a small mudroom. The kitchen has ample cabinetry and a convenient breakfast bar.

## **Additional Details:**

 Year Built
 1978

 Lot Acres
 2.06

 Lot Dimensions
 400x300

Garage Stalls 2
School District 309
Taxes \$1,898
Taxes with Assessments \$1,898
Tax Year 2024