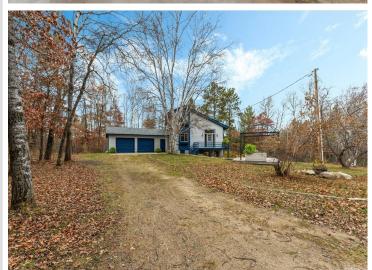

## **Description:**

Welcome to 17164 170th St, Park Rapids, MN—a spacious three bedroom/three bathroom home with a finished basement.

The two-stall attached garage leads into the kitchen through a small mudroom. The kitchen has ample cabinetry and a convenient breakfast bar.

## **Additional Details:**

 Year Built
 1978

 Lot Acres
 2.06

 Lot Dimensions
 400x300

Garage Stalls 2
School District 309
Taxes \$1,898
Taxes with Assessments \$1,898
Tax Year 2024