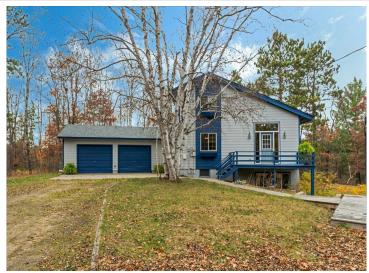

## **Description:**

Welcome to 17164 170th St, Park Rapids, MN—a spacious three bedroom/three bathroom home with a finished basement.

The two-stall attached garage leads into the kitchen through a small mudroom. The kitchen has ample cabinetry and a convenient breakfast bar.

## **Additional Details:**

 Year Built
 1978

 Lot Acres
 2.06

 Lot Dimensions
 400x300

Garage Stalls 2
School District 309
Taxes \$1,898
Taxes with Assessments \$1,898
Tax Year 2024