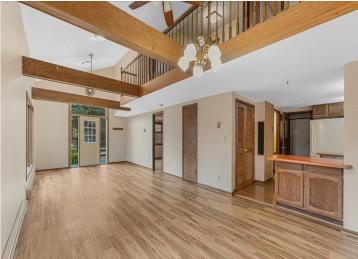

## **Description:**

Welcome to 17164 170th St, Park Rapids, MN—a spacious three bedroom/three bathroom home with a finished basement.

The two-stall attached garage leads into the kitchen through a small mudroom. The kitchen has ample cabinetry and a convenient breakfast bar.

The home boasts multiple bedrooms, two living rooms and a reading nook on the upper floor and plenty of closet space. Additional bedrooms are perfect for family, guests, or a home office.

This home offers a country feel with easy access to shopping, schools, and recreational opportunities.