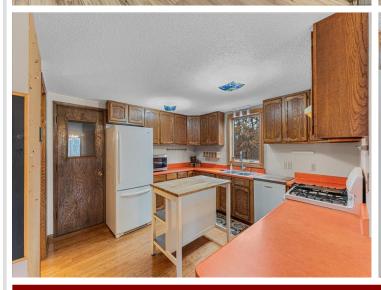

## **Description:**

Welcome to 17164 170th St, Park Rapids, MN—a spacious three bedroom/three bathroom home with a finished basement.

The two-stall attached garage leads into the kitchen through a small mudroom. The kitchen has ample cabinetry and a convenient breakfast bar.