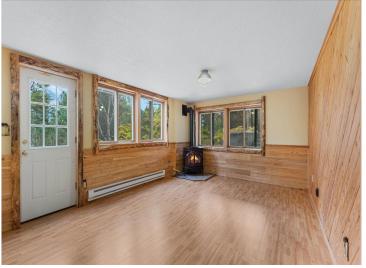

## **Description:**

Welcome to 17164 170th St, Park Rapids, MN—a spacious three bedroom/three bathroom home with a finished basement.

The two-stall attached garage leads into the kitchen through a small mudroom. The kitchen has ample cabinetry and a convenient breakfast bar.

The home boasts multiple bedrooms, two living rooms and a reading nook on the upper floor and plenty of closet space. Additional bedrooms are perfect for family, guests, or a home office.

This home offers a country feel with easy access to shopping, schools, and recreational opportunities.

## **Additional Features:**

Fuel: Propane Heat: Baseboard, Fireplace(s)