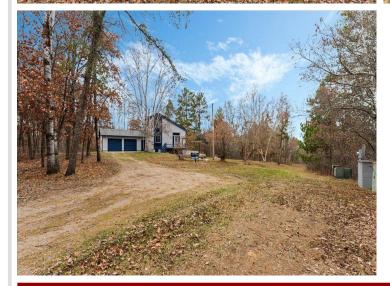

## **Additional Details:**

 Year Built
 1978

 Lot Acres
 2.06

 Lot Dimensions
 400x300

Garage Stalls 2
School District 309
Taxes \$1,898
Taxes with Assessments \$1,898
Tax Year 2024