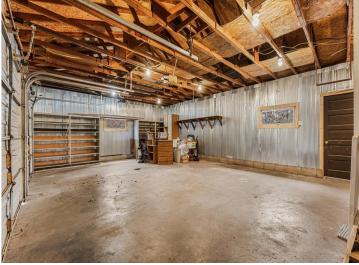

## **Description:**

Welcome to 17164 170th St, Park Rapids, MN—a spacious three bedroom/three bathroom home with a finished basement.

The two-stall attached garage leads into the kitchen through a small mudroom. The kitchen has ample cabinetry and a convenient breakfast bar.