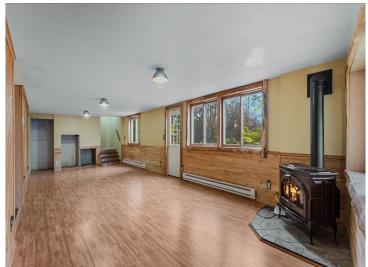

## **Description:**

Welcome to 17164 170th St, Park Rapids, MN—a spacious three bedroom/three bathroom home with a finished basement.

The two-stall attached garage leads into the kitchen through a small mudroom. The kitchen has ample cabinetry and a convenient breakfast bar.

The home boasts multiple bedrooms, two living rooms and a reading nook on the upper floor and plenty of closet space. Additional bedrooms are perfect for family, guests, or a home office.

This home offers a country feel with easy access to shopping, schools, and recreational opportunities.

## **Additional Features:**

Fuel: Propane Heat: Baseboard, Fireplace(s)