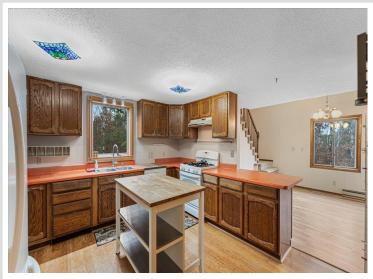

## **Description:**

Welcome to 17164 170th St, Park Rapids, MN—a spacious three bedroom/three bathroom home with a finished basement.

The two-stall attached garage leads into the kitchen through a small mudroom. The kitchen has ample cabinetry and a convenient breakfast bar.