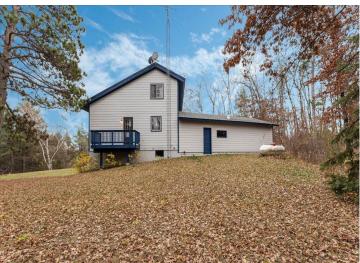

## **Description:**

Welcome to 17164 170th St, Park Rapids, MN—a spacious three bedroom/three bathroom home with a finished basement.

The two-stall attached garage leads into the kitchen through a small mudroom. The kitchen has ample cabinetry and a convenient breakfast bar.

## **Additional Details:**

 Year Built
 1978

 Lot Acres
 2.06

 Lot Dimensions
 400x300

Garage Stalls 2
School District 309
Taxes \$1,898
Taxes with Assessments \$1,898
Tax Year 2024