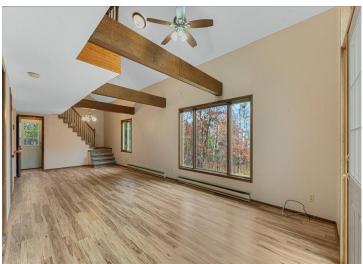

## **Description:**

Welcome to 17164 170th St, Park Rapids, MN—a spacious three bedroom/three bathroom home with a finished basement.

The two-stall attached garage leads into the kitchen through a small mudroom. The kitchen has ample cabinetry and a convenient breakfast bar.

The home boasts multiple bedrooms, two living rooms and a reading nook on the upper floor and plenty of closet space. Additional bedrooms are perfect for family, guests, or a home office.

This home offers a country feel with easy access to shopping, schools, and recreational opportunities.