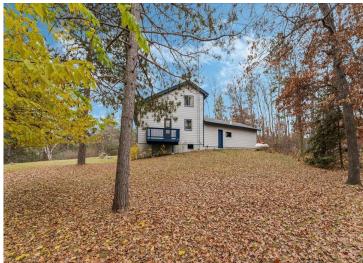

## **Description:**

Welcome to 17164 170th St, Park Rapids, MN—a spacious three bedroom/three bathroom home with a finished basement.

The two-stall attached garage leads into the kitchen through a small mudroom. The kitchen has ample cabinetry and a convenient breakfast bar.

## **Additional Details:**

 Year Built
 1978

 Lot Acres
 2.06

 Lot Dimensions
 400x300

Garage Stalls 2
School District 309
Taxes \$1,898
Taxes with Assessments \$1,898
Tax Year 2024