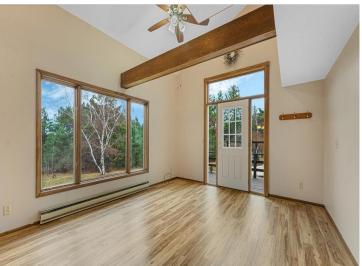

## **Description:**

Welcome to 17164 170th St, Park Rapids, MN—a spacious three bedroom/three bathroom home with a finished basement.

The two-stall attached garage leads into the kitchen through a small mudroom. The kitchen has ample cabinetry and a convenient breakfast bar.

The home boasts multiple bedrooms, two living rooms and a reading nook on the upper floor and plenty of closet space. Additional bedrooms are perfect for family, guests, or a home office.

This home offers a country feel with easy access to shopping, schools, and recreational opportunities.