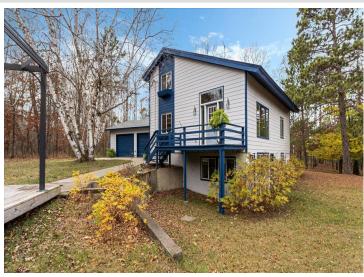

MLS 6588219 Residential

\$278,500

2,760 sq ft 3 bedrooms 3 baths

17164 170th Street Park Rapids MN 56470

Status: Active

## **Description:**

Welcome to 17164 170th St, Park Rapids, MN—a spacious three bedroom/three bathroom home with a finished basement.

The two-stall attached garage leads into the kitchen through a small mudroom. The kitchen has ample cabinetry and a convenient breakfast bar.

The home boasts multiple bedrooms, two living rooms and a reading nook on the upper floor and plenty of closet space. Additional bedrooms are perfect for family, guests, or a home office.

This home offers a country feel with easy access to shopping, schools, and recreational opportunities.