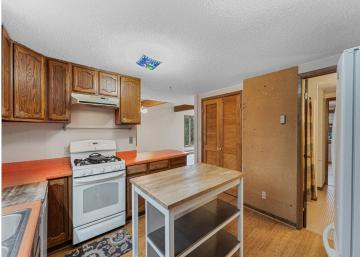

## **Description:**

Welcome to 17164 170th St, Park Rapids, MN—a spacious three bedroom/three bathroom home with a finished basement.

The two-stall attached garage leads into the kitchen through a small mudroom. The kitchen has ample cabinetry and a convenient breakfast bar.