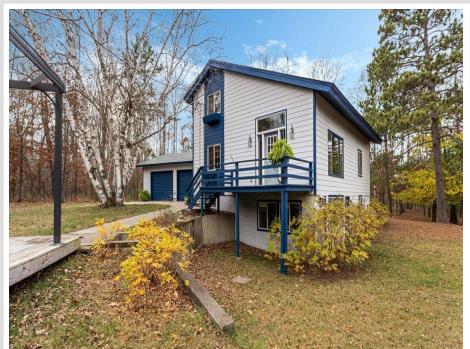

MLS 6588219 Residential

\$278,500

2,760 sq ft 3 bedrooms 3 baths

17164 170th Street Park Rapids MN 56470

Status: Active

## **Description:**

Welcome to 17164 170th St, Park Rapids, MN—a spacious three bedroom/three bathroom home with a finished basement.

The two-stall attached garage leads into the kitchen through a small mudroom. The kitchen has ample cabinetry and a convenient breakfast bar.

The home boasts multiple bedrooms, two living rooms and a reading nook on the upper floor and plenty of closet space. Additional bedrooms are perfect for family, guests, or a home office.

This home offers a country feel with easy access to shopping, schools, and recreational opportunities.