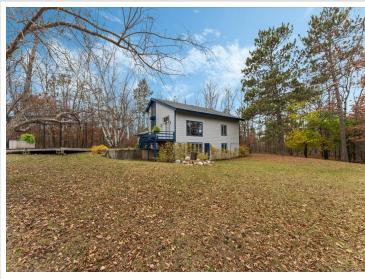

## **Description:**

Welcome to 17164 170th St, Park Rapids, MN—a spacious three bedroom/three bathroom home with a finished basement.

The two-stall attached garage leads into the kitchen through a small mudroom. The kitchen has ample cabinetry and a convenient breakfast bar.

The home boasts multiple bedrooms, two living rooms and a reading nook on the upper floor and plenty of closet space. Additional bedrooms are perfect for family, guests, or a home office.

This home offers a country feel with easy access to shopping, schools, and recreational opportunities.