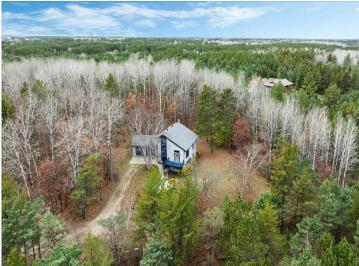

## **Description:**

Welcome to 17164 170th St, Park Rapids, MN—a spacious three bedroom/three bathroom home with a finished basement.

The two-stall attached garage leads into the kitchen through a small mudroom. The kitchen has ample cabinetry and a convenient breakfast bar.

## **Additional Details:**

 Year Built
 1978

 Lot Acres
 2.06

 Lot Dimensions
 400x300

Garage Stalls 2
School District 309
Taxes \$1,898
Taxes with Assessments \$1,898
Tax Year 2024