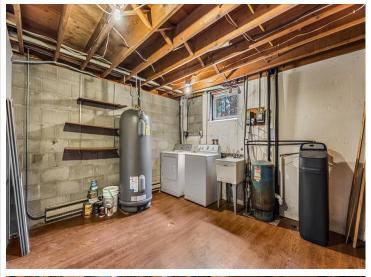

## **Description:**

Welcome to 17164 170th St, Park Rapids, MN—a spacious three bedroom/three bathroom home with a finished basement.

The two-stall attached garage leads into the kitchen through a small mudroom. The kitchen has ample cabinetry and a convenient breakfast bar.