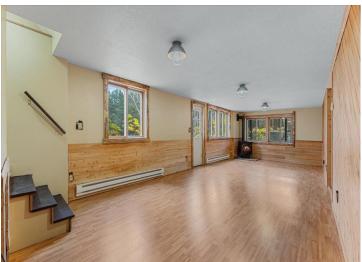

## **Description:**

Welcome to 17164 170th St, Park Rapids, MN—a spacious three bedroom/three bathroom home with a finished basement.

The two-stall attached garage leads into the kitchen through a small mudroom. The kitchen has ample cabinetry and a convenient breakfast bar.

The home boasts multiple bedrooms, two living rooms and a reading nook on the upper floor and plenty of closet space. Additional bedrooms are perfect for family, guests, or a home office.

This home offers a country feel with easy access to shopping, schools, and recreational opportunities.