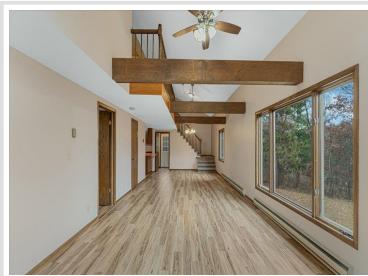

## **Description:**

Welcome to 17164 170th St, Park Rapids, MN—a spacious three bedroom/three bathroom home with a finished basement.

The two-stall attached garage leads into the kitchen through a small mudroom. The kitchen has ample cabinetry and a convenient breakfast bar.

The home boasts multiple bedrooms, two living rooms and a reading nook on the upper floor and plenty of closet space. Additional bedrooms are perfect for family, guests, or a home office.

This home offers a country feel with easy access to shopping, schools, and recreational opportunities.