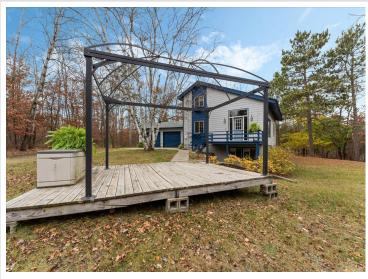

MLS 6588219 Residential

\$278,500

2,760 sq ft 3 bedrooms 3 baths

17164 170th Street Park Rapids MN 56470

Status: Active