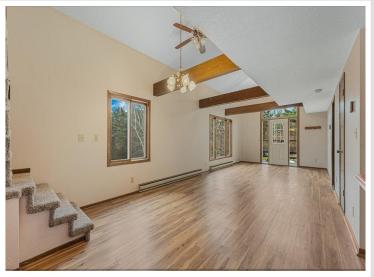

## **Description:**

Welcome to 17164 170th St, Park Rapids, MN—a spacious three bedroom/three bathroom home with a finished basement.

The two-stall attached garage leads into the kitchen through a small mudroom. The kitchen has ample cabinetry and a convenient breakfast bar.

The home boasts multiple bedrooms, two living rooms and a reading nook on the upper floor and plenty of closet space. Additional bedrooms are perfect for family, guests, or a home office.

This home offers a country feel with easy access to shopping, schools, and recreational opportunities.