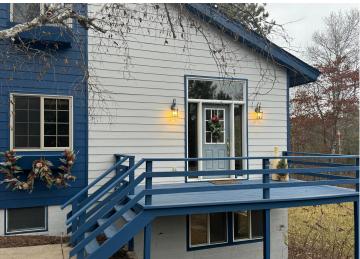

## **Description:**

Welcome to 17164 170th St, Park Rapids, MN—a spacious three bedroom/three bathroom home with a finished basement.

The two-stall attached garage leads into the kitchen through a small mudroom. The kitchen has ample cabinetry and a convenient breakfast bar.

The home boasts multiple bedrooms, two living rooms and a reading nook on the upper floor and plenty of closet space. Additional bedrooms are perfect for family, guests, or a home office.

This home offers a country feel with easy access to shopping, schools, and recreational opportunities.