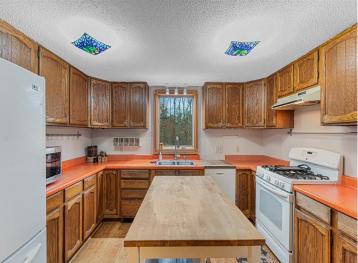

## **Description:**

Welcome to 17164 170th St, Park Rapids, MN—a spacious three bedroom/three bathroom home with a finished basement.

The two-stall attached garage leads into the kitchen through a small mudroom. The kitchen has ample cabinetry and a convenient breakfast bar.