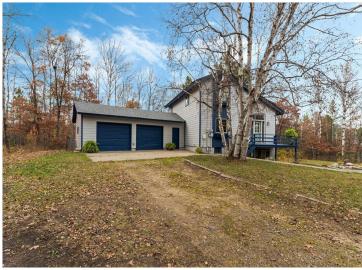

## **Description:**

Welcome to 17164 170th St, Park Rapids, MN—a spacious three bedroom/three bathroom home with a finished basement.

The two-stall attached garage leads into the kitchen through a small mudroom. The kitchen has ample cabinetry and a convenient breakfast bar.

## **Additional Details:**

 Year Built
 1978

 Lot Acres
 2.06

 Lot Dimensions
 400x300

Garage Stalls 2
School District 309
Taxes \$1,898
Taxes with Assessments \$1,898
Tax Year 2024