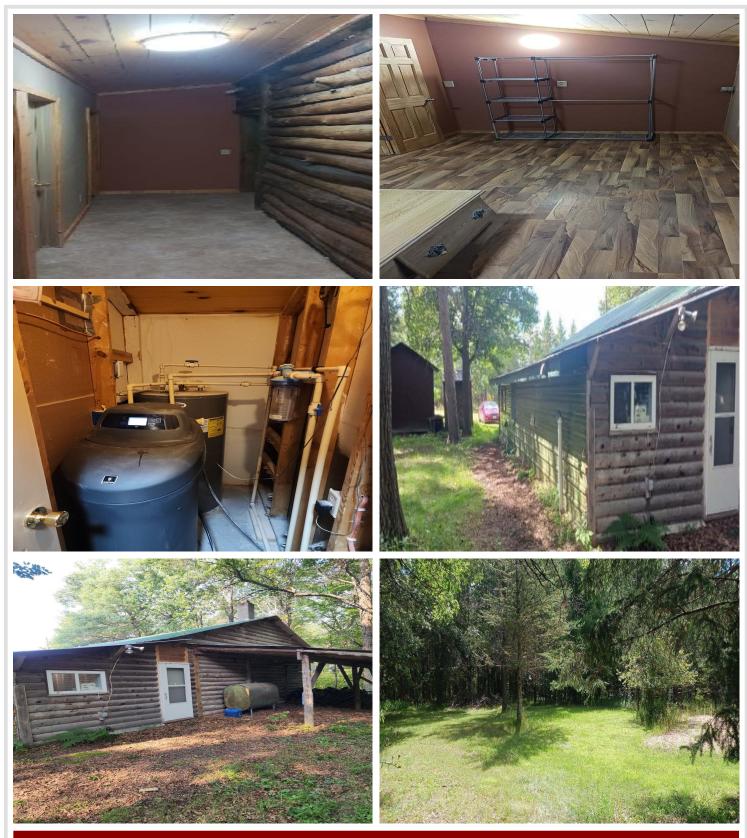

# **Description:**

Discover your perfect retreat on this 10 acre woodland sanctuary. Nestled in a tranquil seclusion, this property offers a 14x15 comfy front patio where you can savor stunning sunrises and watch deer, turkey and other wildlife visit daily. Just one mile from the lively city of Nevis, you'll enjoy both peaceful solitude and convenient access to local amenities. Adventure seekers will delight in the nearby ATV and snowmobile trails, providing endless opportunities for outdoor fun right from your doorstep. Enjoy fishing and water recreation with the abundance of lakes in the area. Whether you crave serene relaxation or thrilling exploration, this property is your gateway to nature's splendor and exhilarating adventure. Embrace the best of both worlds in this paradise. 10x14 log shed, 12x14 storage shed and 14x40 lean-to shed for additional storage.

# Additional Details:

| Year Built                                                           | 1994                                       |
|----------------------------------------------------------------------|--------------------------------------------|
| Lot Acres                                                            | 10                                         |
| Lot Dimensions                                                       | 327x1318x327x1319                          |
| School District                                                      | 308                                        |
| Taxes                                                                | \$614                                      |
| Taxes with Assessments                                               | \$614                                      |
| Tax Year                                                             | 2024                                       |
| Lot Dimensions<br>School District<br>Taxes<br>Taxes with Assessments | 327x1318x327x1319<br>308<br>\$614<br>\$614 |