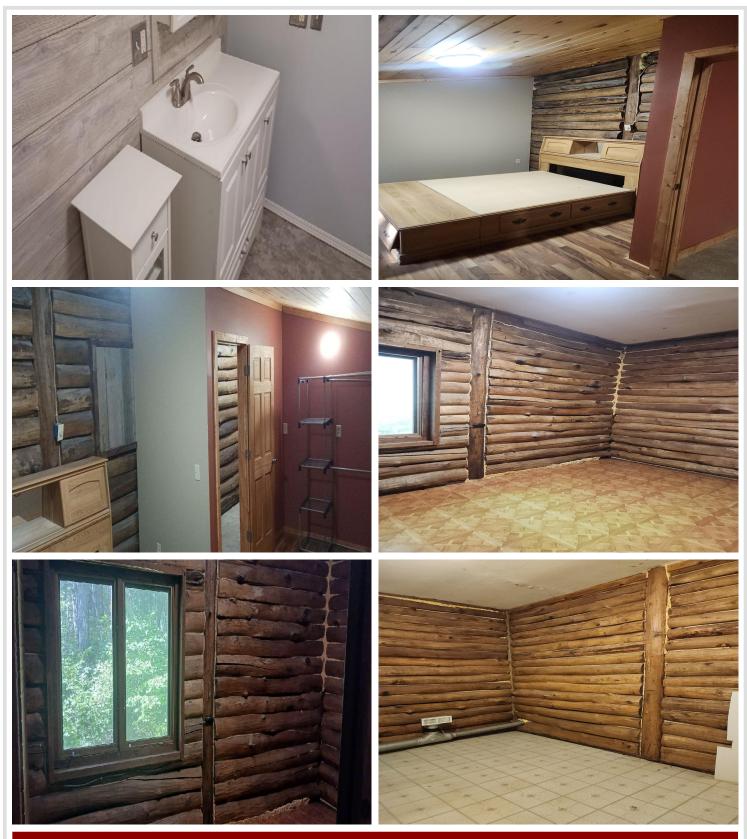

# **Description:**

Discover your perfect retreat on this 10 acre woodland sanctuary. Nestled in a tranquil seclusion, this property offers a 14x15 comfy front patio where you can savor stunning sunrises and watch deer, turkey and other wildlife visit daily. Just one mile from the lively city of Nevis, you'll enjoy both peaceful solitude and convenient access to local amenities. Adventure seekers will delight in the nearby ATV and snowmobile trails, providing endless opportunities for outdoor fun right from your doorstep. Enjoy fishing and water recreation with the abundance of lakes in the area. Whether you crave serene relaxation or thrilling exploration, this property is your gateway to nature's splendor and exhilarating adventure. Embrace the best of both worlds in this paradise. 10x14 log shed, 12x14 storage shed and 14x40 lean-to shed for additional storage.