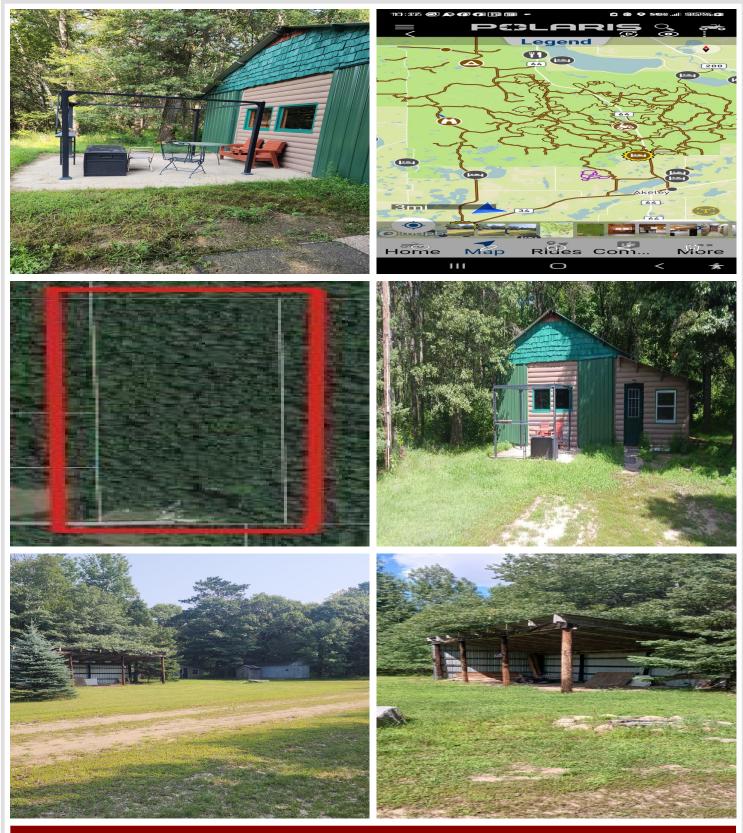

# **Description:**

Discover your perfect retreat on this 10 acre woodland sanctuary. Nestled in a tranquil seclusion, this property offers a 14x15 comfy front patio where you can savor stunning sunrises and watch deer, turkey and other wildlife visit daily. Just one mile from the lively city of Nevis, you'll enjoy both peaceful solitude and convenient access to local amenities. Adventure seekers will delight in the nearby ATV and snowmobile trails, providing endless opportunities for outdoor fun right from your doorstep. Enjoy fishing and water recreation with the abundance of lakes in the area. Whether you crave serene relaxation or thrilling exploration, this property is your gateway to nature's splendor and exhilarating adventure. Embrace the best of both worlds in this paradise. 10x14 log shed, 12x14 storage shed and 14x40 lean-to shed for additional storage.