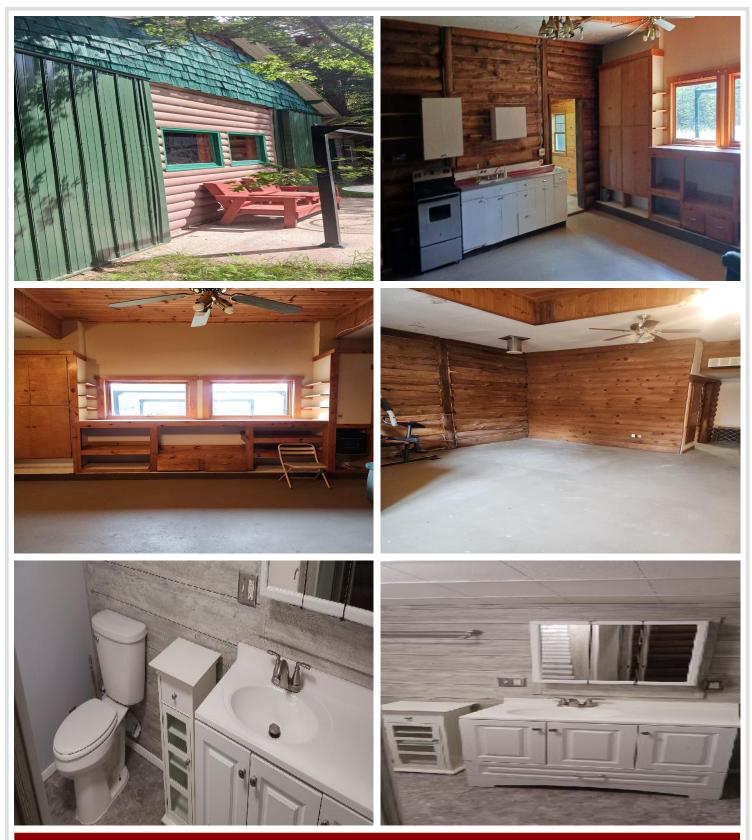

# **Description:**

Discover your perfect retreat on this 10 acre woodland sanctuary. Nestled in a tranquil seclusion, this property offers a 14x15 comfy front patio where you can savor stunning sunrises and watch deer, turkey and other wildlife visit daily. Just one mile from the lively city of Nevis, you'll enjoy both peaceful solitude and convenient access to local amenities. Adventure seekers will delight in the nearby ATV and snowmobile trails, providing endless opportunities for outdoor fun right from your doorstep. Enjoy fishing and water recreation with the abundance of lakes in the area. Whether you crave serene relaxation or thrilling exploration, this property is your gateway to nature's splendor and exhilarating adventure. Embrace the best of both worlds in this paradise. 10x14 log shed, 12x14 storage shed and 14x40 lean-to shed for additional storage.