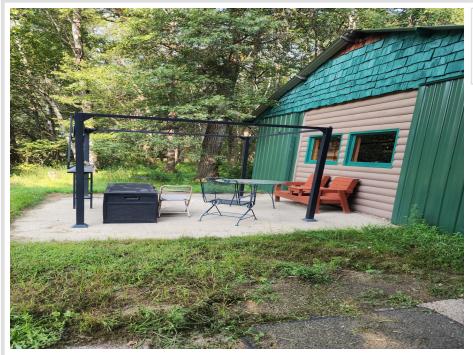

# **Description:**

Discover your perfect retreat on this 10 acre woodland sanctuary. Nestled in a tranquil seclusion, this property offers a 14x15 comfy front patio where you can savor stunning sunrises and watch deer, turkey and other wildlife visit daily. Just one mile from the lively city of Nevis, you'll enjoy both peaceful solitude and convenient access to local amenities. Adventure seekers will delight in the nearby ATV and snowmobile trails, providing endless opportunities for outdoor fun right from your doorstep. Enjoy fishing and water recreation with the abundance of lakes in the area. Whether you crave serene relaxation or thrilling exploration, this property is your gateway to nature's splendor and exhilarating adventure. Embrace the best of both worlds in this paradise. 10x14 log shed, 12x14 storage shed and 14x40 lean-to shed for additional storage.