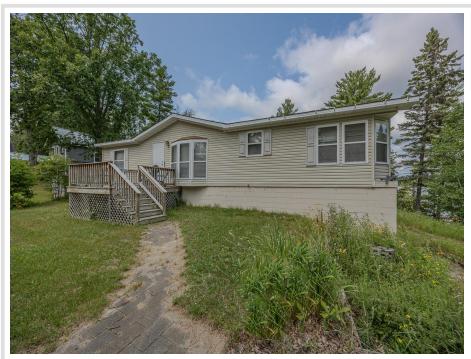

MLS 6588523 Lake Home

\$425,000

1,510 sq ft 3 bedrooms 2 baths

948 Wabedo Springs Road Longville MN 56655

Waterfront: Wabedo

Status: Active

## **Description:**

Imagine the opportunity to create your dream lakeside retreat with this unique property, which offers 500' of shoreline on stunning Wabedo Lake. Set on over 3 acres of land at the end of a private road, this property ensures ultimate seclusion and tranquility. With a home and guest home sold as-is, you have the perfect canvas to design your ideal personal getaway. The 3-stall garage, septic, and power are in place. Wabedo Lake, known for exceptional fishing, offers access to Little Boy Lake, where you can also reel in trophy-size muskie, walleye, northern, and bass. With its proximity to Longville, you can enjoy the convenience of shopping, dining, and town festivities. AND, with easy access to snowmobile and ATV trails, year-round enjoyment is yours for the taking. This property is your gateway to a lifestyle of relaxation, adventure, and natural beauty.