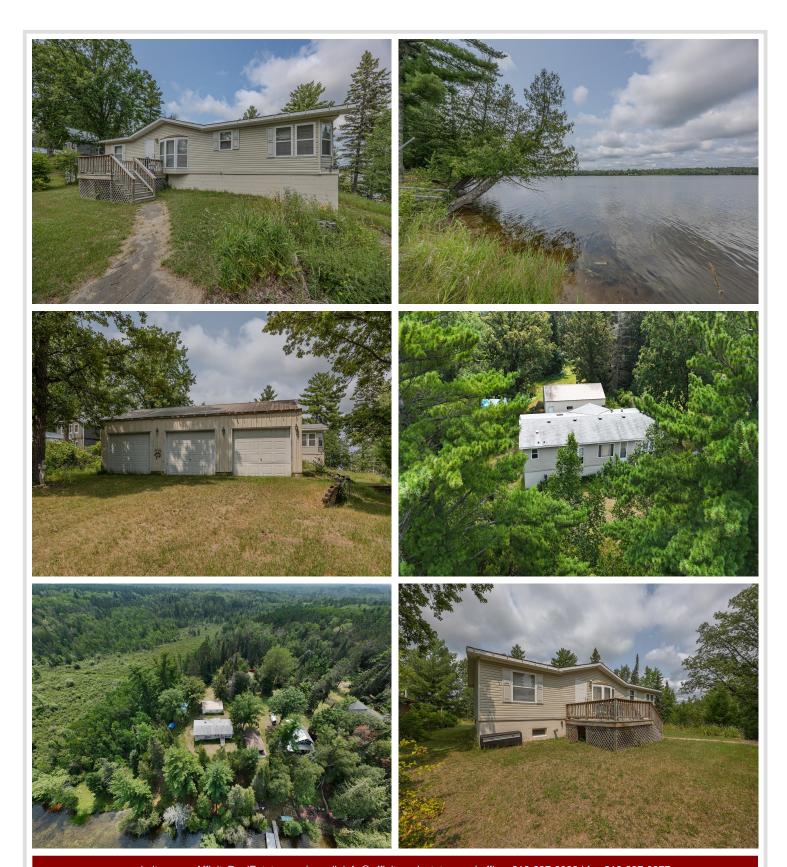

MLS 6588523 Lake Home

\$425,000

1,510 sq ft 3 bedrooms 2 baths

948 Wabedo Springs Road Longville MN 56655

Waterfront: Wabedo

Status: Active

## **Description:**

Imagine the opportunity to create your dream lakeside retreat with this unique property, which offers 500' of shoreline on stunning Wabedo Lake. Set on over 3 acres of land at the end of a private road, this property ensures ultimate seclusion and tranquility. With a home and guest home sold as-is, you have the perfect canvas to design your ideal personal getaway. The 3-stall garage, septic, and power are in place. Wabedo Lake, known for exceptional fishing, offers access to Little Boy Lake, where you can also reel in trophy-size muskie, walleye, northern, and bass. With its proximity to Longville, you can enjoy the convenience of shopping, dining, and town festivities. AND, with easy access to snowmobile and ATV trails, year-round enjoyment is yours for the taking. This property is your gateway to a lifestyle of relaxation, adventure, and natural beauty.

## **Additional Details:**

Year Built 1993 Lot Acres 3.2

Lot Dimensions 500x242x516x274

Garage Stalls 3
School District 118
Taxes \$2,690
Taxes with Assessments \$2,756
Tax Year 2024