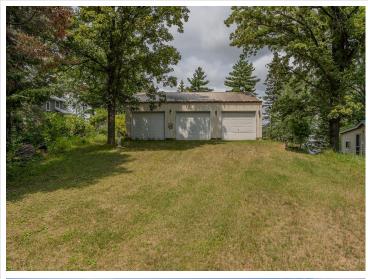

## **Description:**

Imagine the opportunity to create your dream lakeside retreat with this unique property, which offers 500' of shoreline on stunning Wabedo Lake. Set on over 3 acres of land at the end of a private road, this property ensures ultimate seclusion and tranquility. With a home and guest home sold as-is, you have the perfect canvas to design your ideal personal getaway. The 3-stall garage, septic, and power are in place. Wabedo Lake, known for exceptional fishing, offers access to Little Boy Lake, where you can also reel in trophy-size muskie, walleye, northern, and bass. With its proximity to Longville, you can enjoy the convenience of shopping, dining, and town festivities. AND, with easy access to snowmobile and ATV trails, year-round enjoyment is yours for the taking. This property is your gateway to a lifestyle of relaxation, adventure, and natural beauty.

## **Additional Details:**

Year Built 1993 Lot Acres 3.2

Lot Dimensions 500x242x516x274

Garage Stalls 3
School District 118
Taxes \$2,690
Taxes with Assessments \$2,756
Tax Year 2024