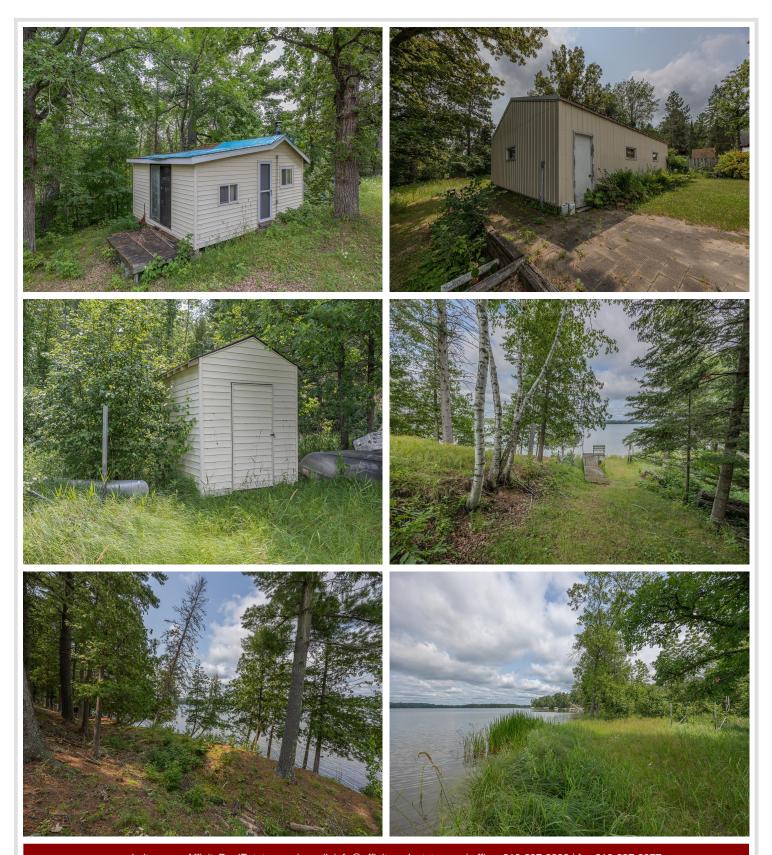

## **Description:**

Imagine the opportunity to create your dream lakeside retreat with this unique property, which offers 500' of shoreline on stunning Wabedo Lake. Set on over 3 acres of land at the end of a private road, this property ensures ultimate seclusion and tranquility. With a home and guest home sold as-is, you have the perfect canvas to design your ideal personal getaway. The 3-stall garage, septic, and power are in place. Wabedo Lake, known for exceptional fishing, offers access to Little Boy Lake, where you can also reel in trophy-size muskie, walleye, northern, and bass. With its proximity to Longville, you can enjoy the convenience of shopping, dining, and town festivities. AND, with easy access to snowmobile and ATV trails, year-round enjoyment is yours for the taking. This property is your gateway to a lifestyle of relaxation, adventure, and natural beauty.

## **Additional Details:**

Year Built 1993 Lot Acres 3.2

Lot Dimensions 500x242x516x274

Garage Stalls 3
School District 118
Taxes \$2,690
Taxes with Assessments \$2,756
Tax Year 2024