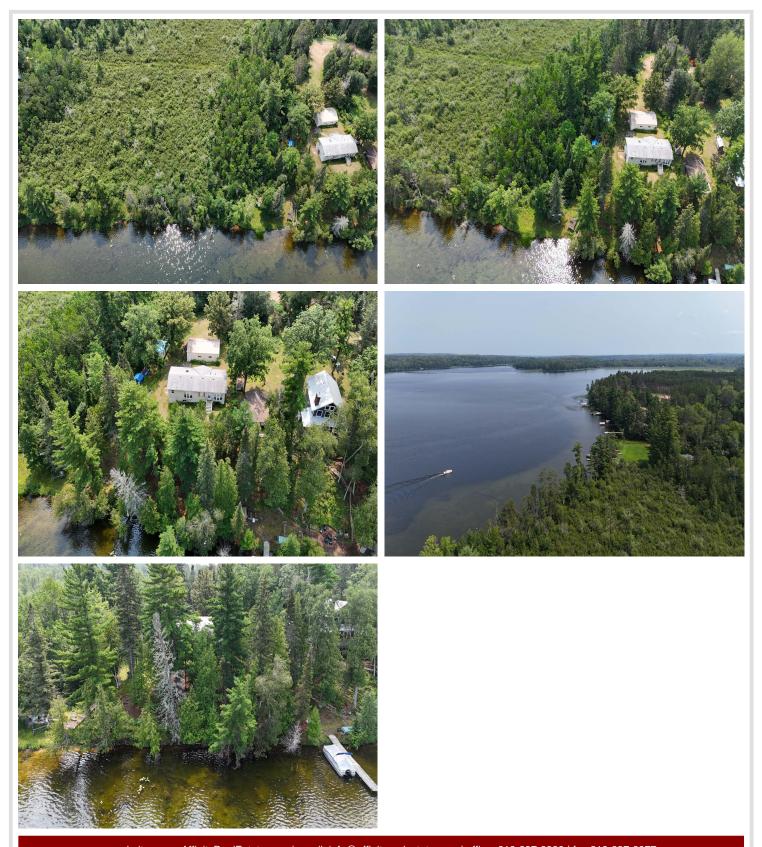

## **Description:**

Imagine the opportunity to create your dream lakeside retreat with this unique property, which offers 500' of shoreline on stunning Wabedo Lake. Set on over 3 acres of land at the end of a private road, this property ensures ultimate seclusion and tranquility. With a home and guest home sold as-is, you have the perfect canvas to design your ideal personal getaway. The 3-stall garage, septic, and power are in place. Wabedo Lake, known for exceptional fishing, offers access to Little Boy Lake, where you can also reel in trophy-size muskie, walleye, northern, and bass. With its proximity to Longville, you can enjoy the convenience of shopping, dining, and town festivities. AND, with easy access to snowmobile and ATV trails, year-round enjoyment is yours for the taking. This property is your gateway to a lifestyle of relaxation, adventure, and natural beauty.

## **Additional Details:**

Year Built 1993 Lot Acres 3.2

Lot Dimensions 500x242x516x274

Garage Stalls 3
School District 118
Taxes \$2,690
Taxes with Assessments \$2,756
Tax Year 2024