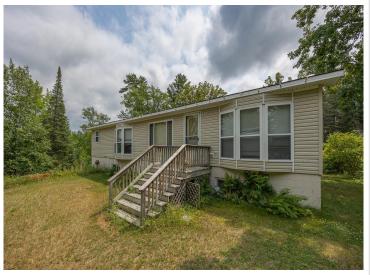

MLS 6588523 Lake Home

\$425,000

1,510 sq ft 3 bedrooms 2 baths

948 Wabedo Springs Road Longville MN 56655

Waterfront: Wabedo

Status: Active

## **Description:**

Imagine the opportunity to create your dream lakeside retreat with this unique property, which offers 500' of shoreline on stunning Wabedo Lake. Set on over 3 acres of land at the end of a private road, this property ensures ultimate seclusion and tranquility. With a home and guest home sold as-is, you have the perfect canvas to design your ideal personal getaway. The 3-stall garage, septic, and power are in place. Wabedo Lake, known for exceptional fishing, offers access to Little Boy Lake, where you can also reel in trophy-size muskie, walleye, northern, and bass. With its proximity to Longville, you can enjoy the convenience of shopping, dining, and town festivities. AND, with easy access to snowmobile and ATV trails, year-round enjoyment is yours for the taking. This property is your gateway to a lifestyle of relaxation, adventure, and natural beauty.