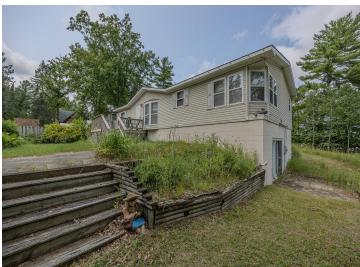

## **Description:**

Imagine the opportunity to create your dream lakeside retreat with this unique property, which offers 500' of shoreline on stunning Wabedo Lake. Set on over 3 acres of land at the end of a private road, this property ensures ultimate seclusion and tranquility. With a home and guest home sold as-is, you have the perfect canvas to design your ideal personal getaway. The 3-stall garage, septic, and power are in place. Wabedo Lake, known for exceptional fishing, offers access to Little Boy Lake, where you can also reel in trophy-size muskie, walleye, northern, and bass. With its proximity to Longville, you can enjoy the convenience of shopping, dining, and town festivities. AND, with easy access to snowmobile and ATV trails, year-round enjoyment is yours for the taking. This property is your gateway to a lifestyle of relaxation, adventure, and natural beauty.

## **Additional Details:**

Year Built 1993 Lot Acres 3.2

Lot Dimensions 500x242x516x274

Garage Stalls 3
School District 118
Taxes \$2,690
Taxes with Assessments \$2,756
Tax Year 2024