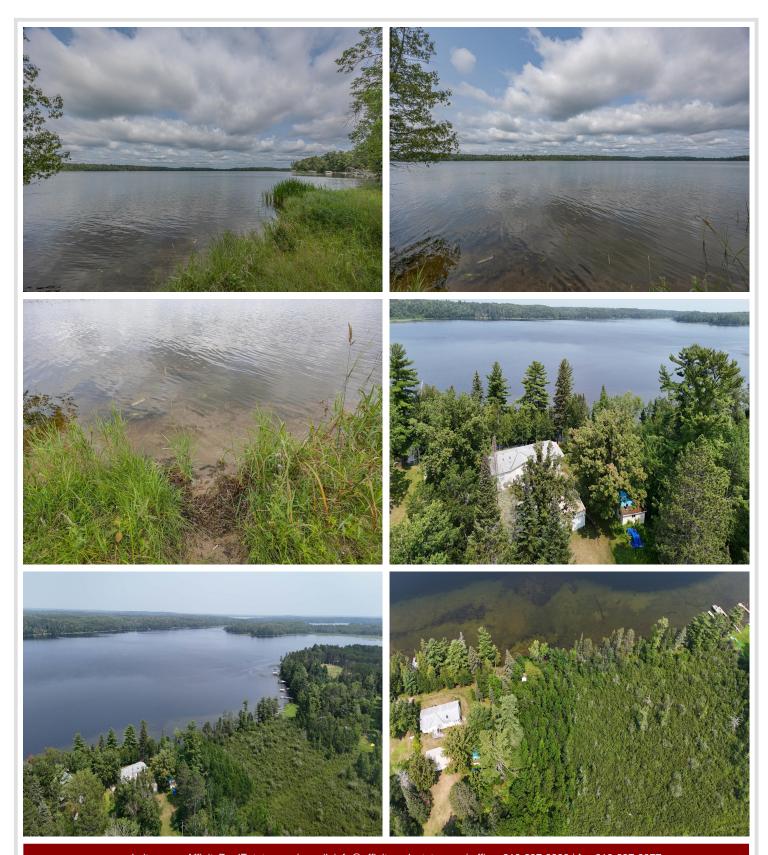

## **Description:**

Imagine the opportunity to create your dream lakeside retreat with this unique property, which offers 500' of shoreline on stunning Wabedo Lake. Set on over 3 acres of land at the end of a private road, this property ensures ultimate seclusion and tranquility. With a home and guest home sold as-is, you have the perfect canvas to design your ideal personal getaway. The 3-stall garage, septic, and power are in place. Wabedo Lake, known for exceptional fishing, offers access to Little Boy Lake, where you can also reel in trophy-size muskie, walleye, northern, and bass. With its proximity to Longville, you can enjoy the convenience of shopping, dining, and town festivities. AND, with easy access to snowmobile and ATV trails, year-round enjoyment is yours for the taking. This property is your gateway to a lifestyle of relaxation, adventure, and natural beauty.

## **Additional Details:**

Year Built 1993 Lot Acres 3.2

Lot Dimensions 500x242x516x274

Garage Stalls 3
School District 118
Taxes \$2,690
Taxes with Assessments \$2,756
Tax Year 2024