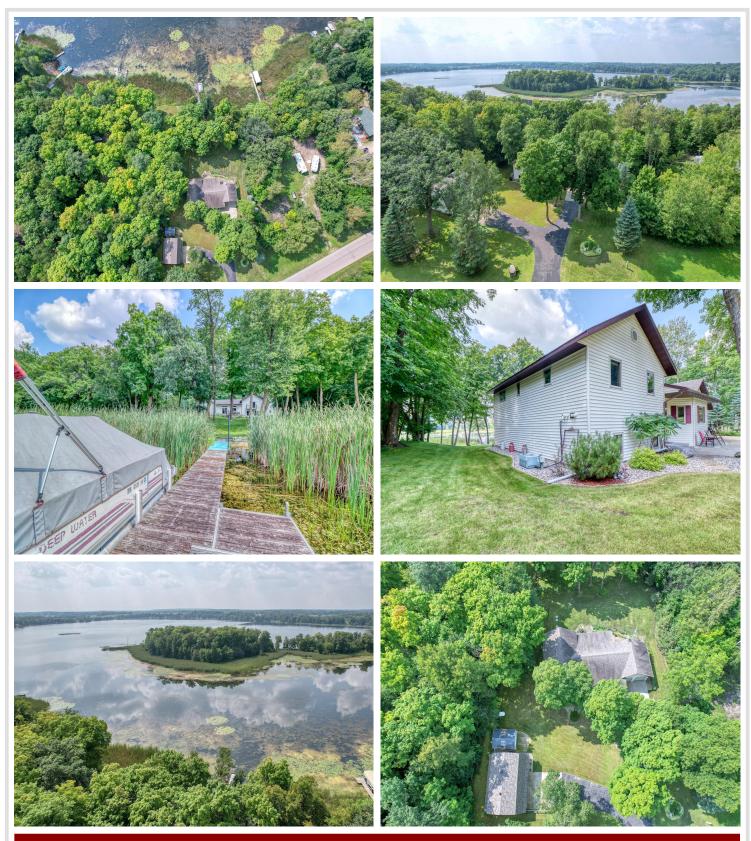

#### **Description:**

Experience lakeside living at its finest with this beautifully maintained 4-bedroom, 3-bath home situated on a level shoreline of Pearl Lake. Boasting 150 feet of lake frontage, this property offers direct, easy access to the water's edge, perfect for enjoying all your favorite water activities.

The home features a well-designed layout with three bedrooms conveniently located on the upper level, alongside a laundry room for added ease. The fourth bedroom is situated near the large family room on the lower level. The main level seamlessly connects the kitchen, living room, and a spacious deck, ideal for entertaining and relaxing while taking in picturesque lake views. The lakefront patio, surrounded by established landscaping, offers a serene setting for outdoor gatherings.