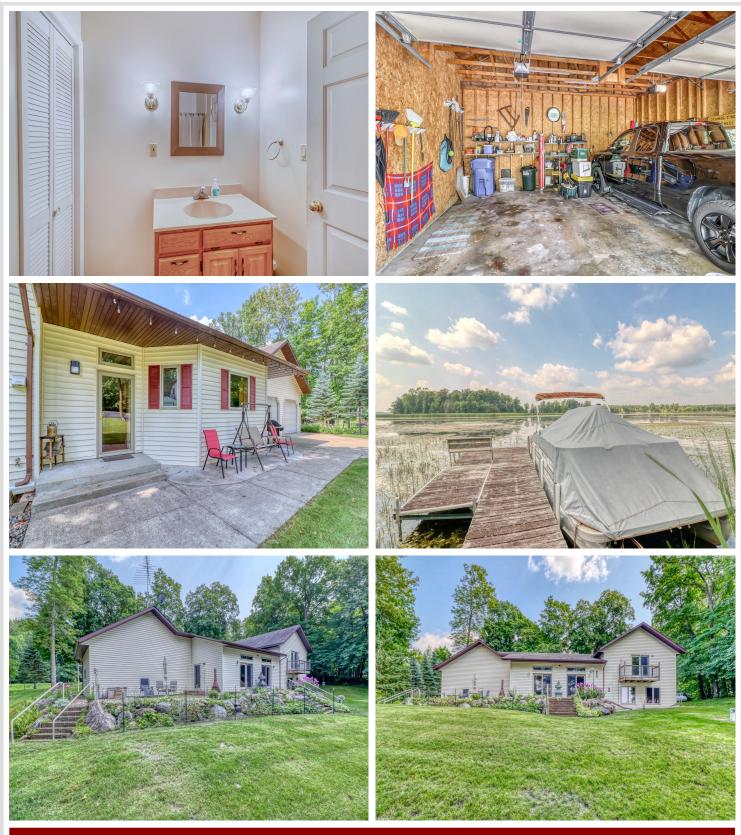

#### **Description:**

Experience lakeside living at its finest with this beautifully maintained 4-bedroom, 3-bath home situated on a level shoreline of Pearl Lake. Boasting 150 feet of lake frontage, this property offers direct, easy access to the water's edge, perfect for enjoying all your favorite water activities.

The home features a well-designed layout with three bedrooms conveniently located on the upper level, alongside a laundry room for added ease. The fourth bedroom is situated near the large family room on the lower level. The main level seamlessly connects the kitchen, living room, and a spacious deck, ideal for entertaining and relaxing while taking in picturesque lake views. The lakefront patio, surrounded by established landscaping, offers a serene setting for outdoor gatherings.

Additional amenities include an attached two-stall garage, a detached two-stall garage with an insulated room above—perfect for an office, guest quarters, or a hobby space—and a separate shed for extra storage. Dock is included.