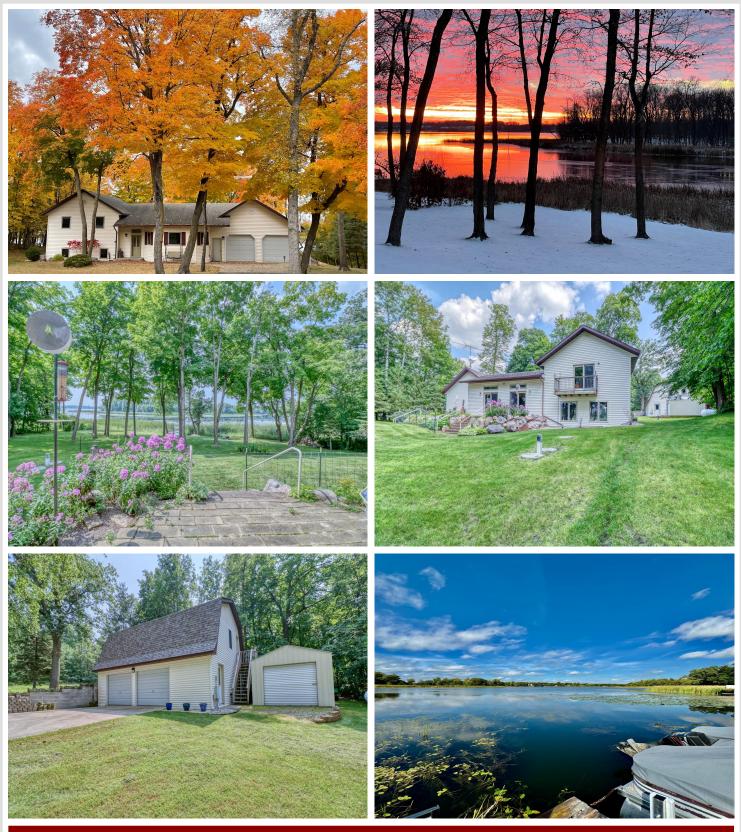

#### **Description:**

Experience lakeside living at its finest with this beautifully maintained 4-bedroom, 3-bath home situated on a level shoreline of Pearl Lake. Boasting 150 feet of lake frontage, this property offers direct, easy access to the water's edge, perfect for enjoying all your favorite water activities.

The home features a well-designed layout with three bedrooms conveniently located on the upper level, alongside a laundry room for added ease. The fourth bedroom is situated near the large family room on the lower level. The main level seamlessly connects the kitchen, living room, and a spacious deck, ideal for entertaining and relaxing while taking in picturesque lake views. The lakefront patio, surrounded by established landscaping, offers a serene setting for outdoor gatherings.

Additional amenities include an attached two-stall garage, a detached two-stall garage with an insulated room above—perfect for an office, guest quarters, or a hobby space—and a separate shed for extra storage. Dock is included.