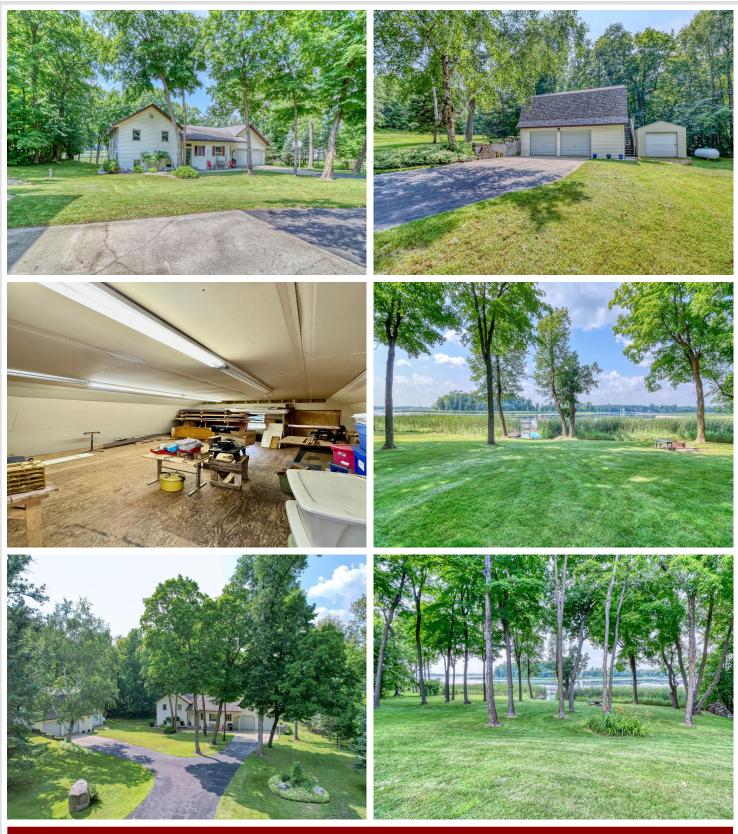

The home features a well-designed layout with three bedrooms conveniently located on the upper level, alongside a laundry room for added ease. The fourth bedroom is situated near the large family room on the lower level. The main level seamlessly connects the kitchen, living room, and a spacious deck, ideal for entertaining and relaxing while taking in picturesque lake views. The lakefront patio, surrounded by established landscaping, offers a serene setting for outdoor gatherings.

Additional amenities include an attached two-stall garage, a detached two-stall garage with an insulated room above—perfect for an office, guest quarters, or a hobby space—and a separate shed for extra storage. Dock is included.