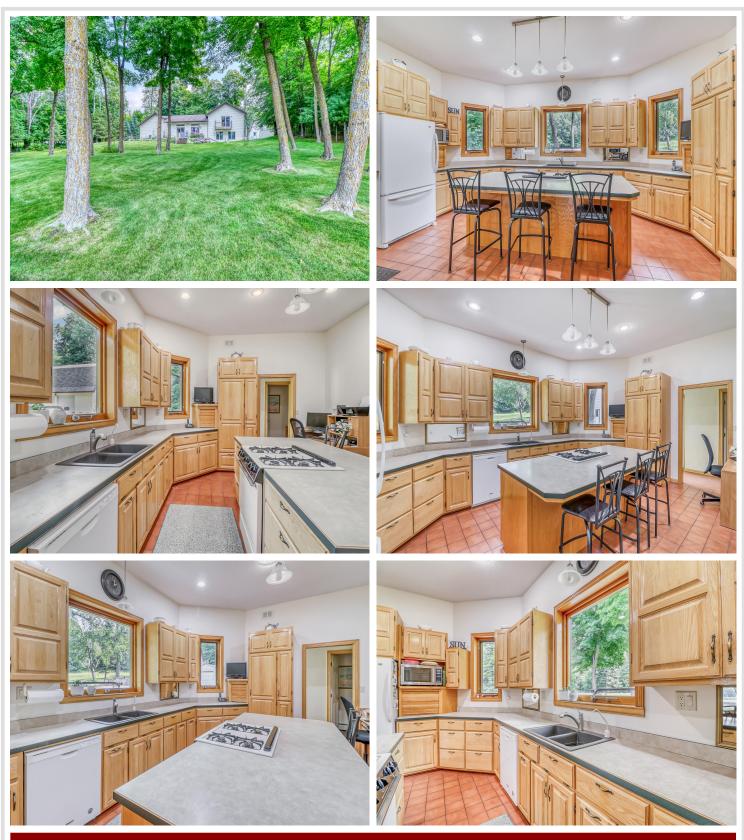

The home features a well-designed layout with three bedrooms conveniently located on the upper level, alongside a laundry room for added ease. The fourth bedroom is situated near the large family room on the lower level. The main level seamlessly connects the kitchen, living room, and a spacious deck, ideal for entertaining and relaxing while taking in picturesque lake views. The lakefront patio, surrounded by established landscaping, offers a serene setting for outdoor gatherings.