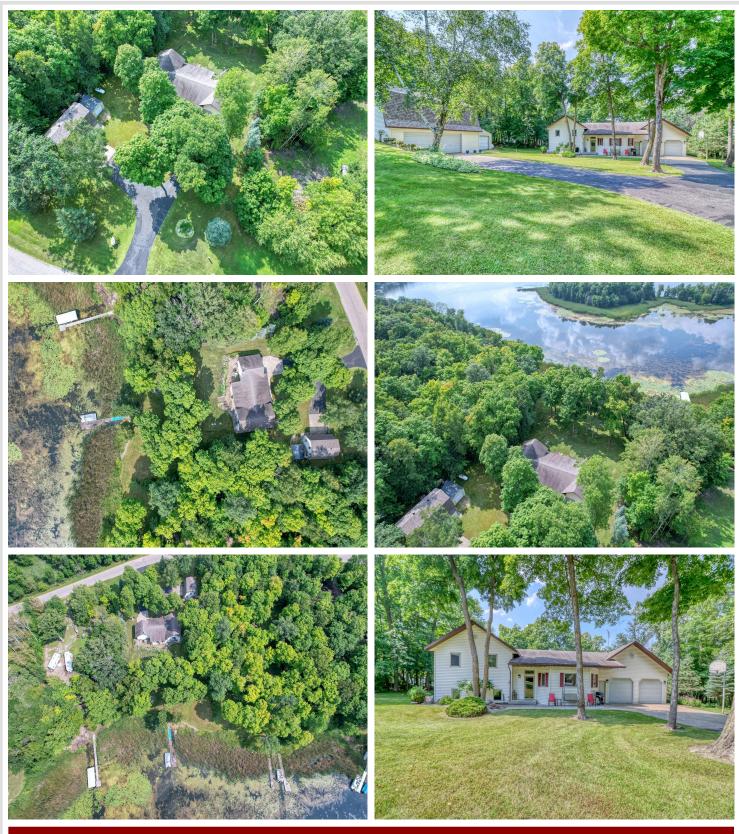

#### **Description:**

Experience lakeside living at its finest with this beautifully maintained 4-bedroom, 3-bath home situated on a level shoreline of Pearl Lake. Boasting 150 feet of lake frontage, this property offers direct, easy access to the water's edge, perfect for enjoying all your favorite water activities.

The home features a well-designed layout with three bedrooms conveniently located on the upper level, alongside a laundry room for added ease. The fourth bedroom is situated near the large family room on the lower level. The main level seamlessly connects the kitchen, living room, and a spacious deck, ideal for entertaining and relaxing while taking in picturesque lake views. The lakefront patio, surrounded by established landscaping, offers a serene setting for outdoor gatherings.