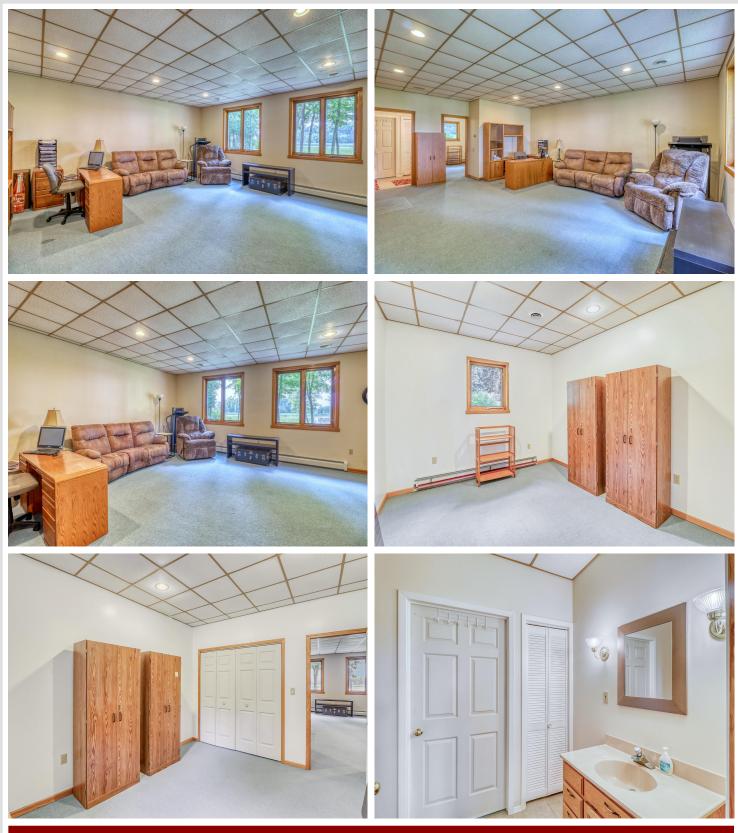

The home features a well-designed layout with three bedrooms conveniently located on the upper level, alongside a laundry room for added ease. The fourth bedroom is situated near the large family room on the lower level. The main level seamlessly connects the kitchen, living room, and a spacious deck, ideal for entertaining and relaxing while taking in picturesque lake views. The lakefront patio, surrounded by established landscaping, offers a serene setting for outdoor gatherings.

Additional amenities include an attached two-stall garage, a detached two-stall garage with an insulated room above—perfect for an office, guest quarters, or a hobby space—and a separate shed for extra storage. Dock is included.