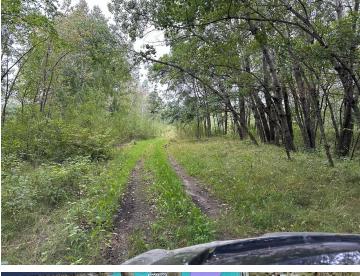

#### **Description:**

This 145 +/- acre parcel of land in Silver Leaf Township is about 4 miles NE of Frazee and 15 miles East of Detroit Lakes. This area is known for fantastic deer hunting, bear, grouse and an occasional moose. The land is a mix of rolling ag land, low meadows and pasture, Oak and Poplar timber stands, marsh and brush provide ideal habitat for Whitetail deer.