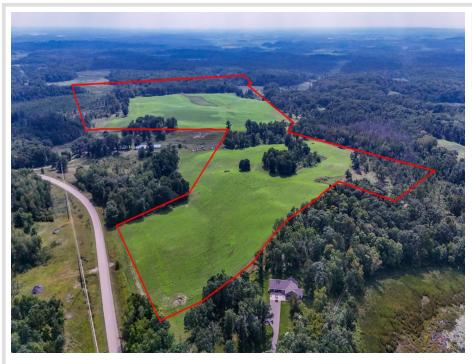

#### **Description:**

This 145 +/- acre parcel of land in Silver Leaf Township is about 4 miles NE of Frazee and 15 miles East of Detroit Lakes. This area is known for fantastic deer hunting, bear, grouse and an occasional moose. The land is a mix of rolling ag land, low meadows and pasture, Oak and Poplar timber stands, marsh and brush provide ideal habitat for Whitetail deer.

### **Driving Directions:**

From Detroit Lakes, take MN HWY 34 East 7.5 miles to Co Hwy 29, turn right and follow 1.2 miles to Co Rd 120, turn left and follow 2.1 miles to 360th Ave, turn right and follow 2.3 miles South to property.