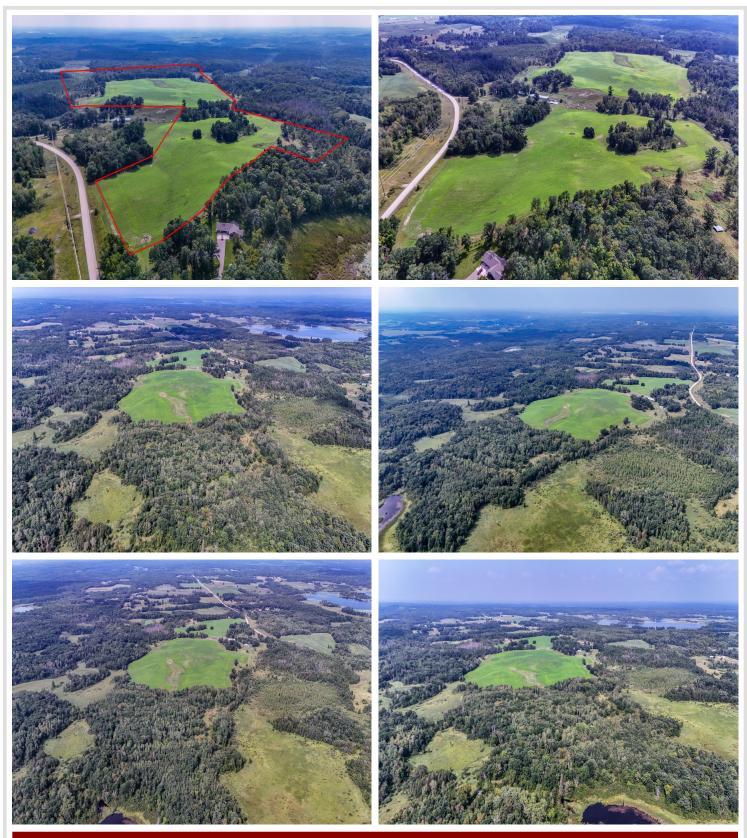

#### **Description:**

This 145 +/- acre parcel of land in Silver Leaf Township is about 4 miles NE of Frazee and 15 miles East of Detroit Lakes. This area is known for fantastic deer hunting, bear, grouse and an occasional moose. The land is a mix of rolling ag land, low meadows and pasture, Oak and Poplar timber stands, marsh and brush provide ideal habitat for Whitetail deer.