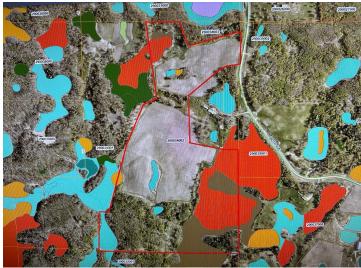

#### **Description:**

This 145 +/- acre parcel of land in Silver Leaf Township is about 4 miles NE of Frazee and 15 miles East of Detroit Lakes. This area is known for fantastic deer hunting, bear, grouse and an occasional moose. The land is a mix of rolling ag land, low meadows and pasture, Oak and Poplar timber stands, marsh and brush provide ideal habitat for Whitetail deer.

## Additional Details:

| 145       |
|-----------|
| 2600x3800 |
| 23        |
| \$452     |
| \$512     |
| 2024      |
|           |