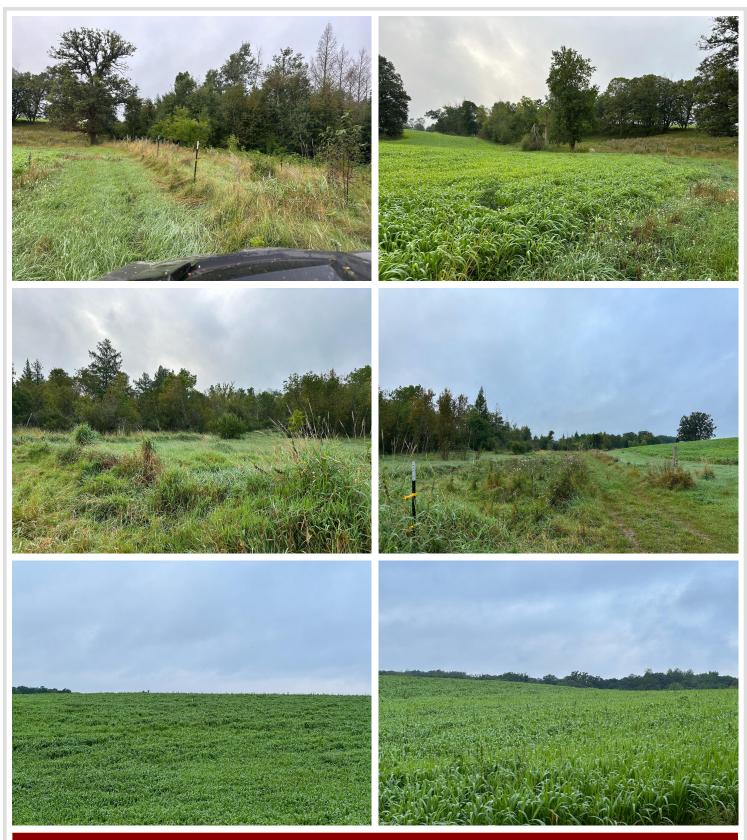

#### **Description:**

This 145 +/- acre parcel of land in Silver Leaf Township is about 4 miles NE of Frazee and 15 miles East of Detroit Lakes. This area is known for fantastic deer hunting, bear, grouse and an occasional moose. The land is a mix of rolling ag land, low meadows and pasture, Oak and Poplar timber stands, marsh and brush provide ideal habitat for Whitetail deer.