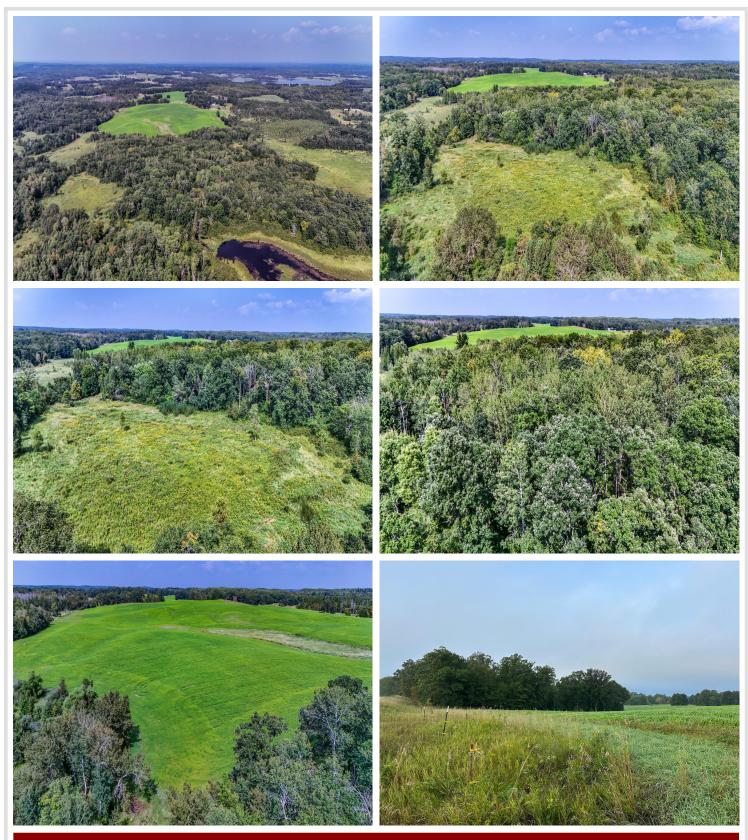

#### **Description:**

This 145 +/- acre parcel of land in Silver Leaf Township is about 4 miles NE of Frazee and 15 miles East of Detroit Lakes. This area is known for fantastic deer hunting, bear, grouse and an occasional moose. The land is a mix of rolling ag land, low meadows and pasture, Oak and Poplar timber stands, marsh and brush provide ideal habitat for Whitetail deer.