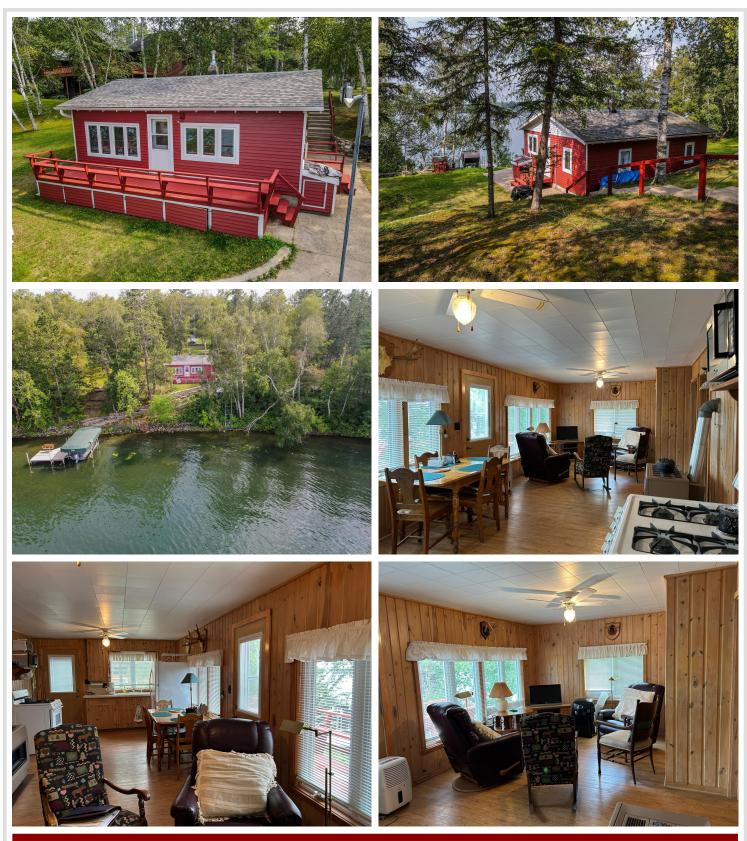

## **Description:**

Charming 2-bedroom cabin on Boulder Lake - Fully furnished & move-in ready!!

Welcome to your perfect lakeside retreat! Nestled on the shores of Boulder Lake, this delightful 2-bedroom cabin offers the ideal blend of comfort and natural beauty. The cabin is fully furnished including the dock and boat lift. Enjoy the convenience of a recently installed lift that takes you effortlessly down to the lake. Although the seller never had the chance to use it, this added feature ensures a smooth and easy transition from your cabin to the water. There are also stone lined steps leading to a gentle slope to the lake which lead to the included dock.