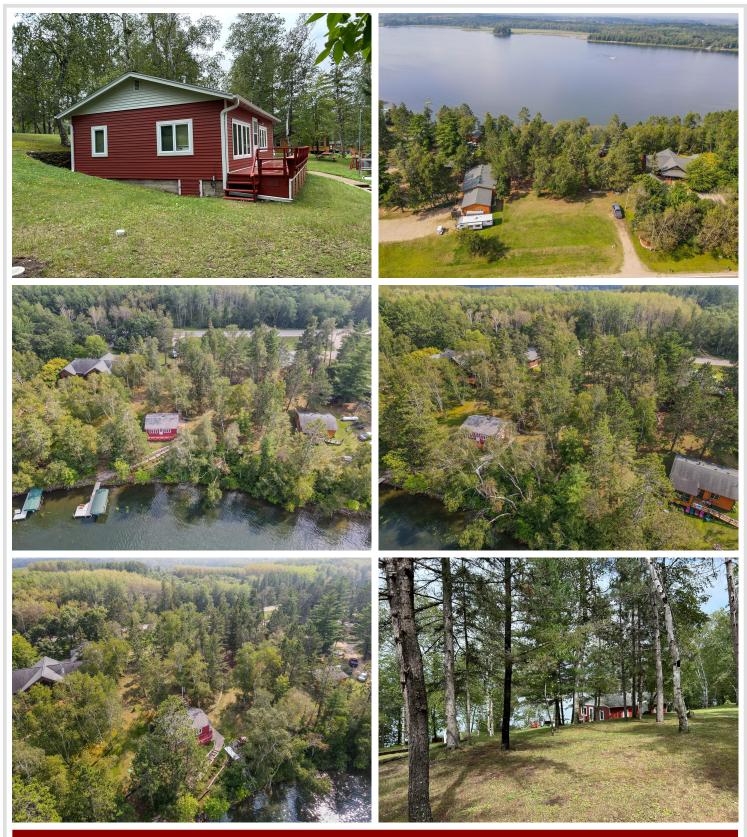

## **Description:**

Charming 2-bedroom cabin on Boulder Lake - Fully furnished & move-in ready!!

Welcome to your perfect lakeside retreat! Nestled on the shores of Boulder Lake, this delightful 2-bedroom cabin offers the ideal blend of comfort and natural beauty. The cabin is fully furnished including the dock and boat lift. Enjoy the convenience of a recently installed lift that takes you effortlessly down to the lake. Although the seller never had the chance to use it, this added feature ensures a smooth and easy transition from your cabin to the water. There are also stone lined steps leading to a gentle slope to the lake which lead to the included dock.