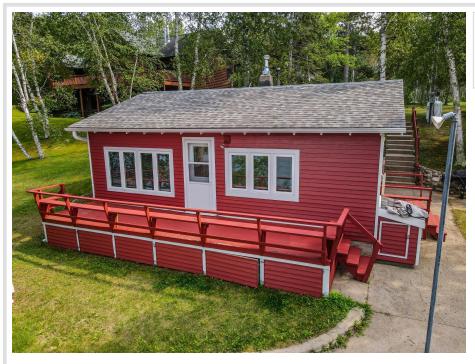

## **Description:**

Charming 2-bedroom cabin on Boulder Lake - Fully furnished & move-in ready!!

Welcome to your perfect lakeside retreat! Nestled on the shores of Boulder Lake, this delightful 2-bedroom cabin offers the ideal blend of comfort and natural beauty. The cabin is fully furnished including the dock and boat lift. Enjoy the convenience of a recently installed lift that takes you effortlessly down to the lake. Although the seller never had the chance to use it, this added feature ensures a smooth and easy transition from your cabin to the water. There are also stone lined steps leading to a gentle slope to the lake which lead to the included dock.