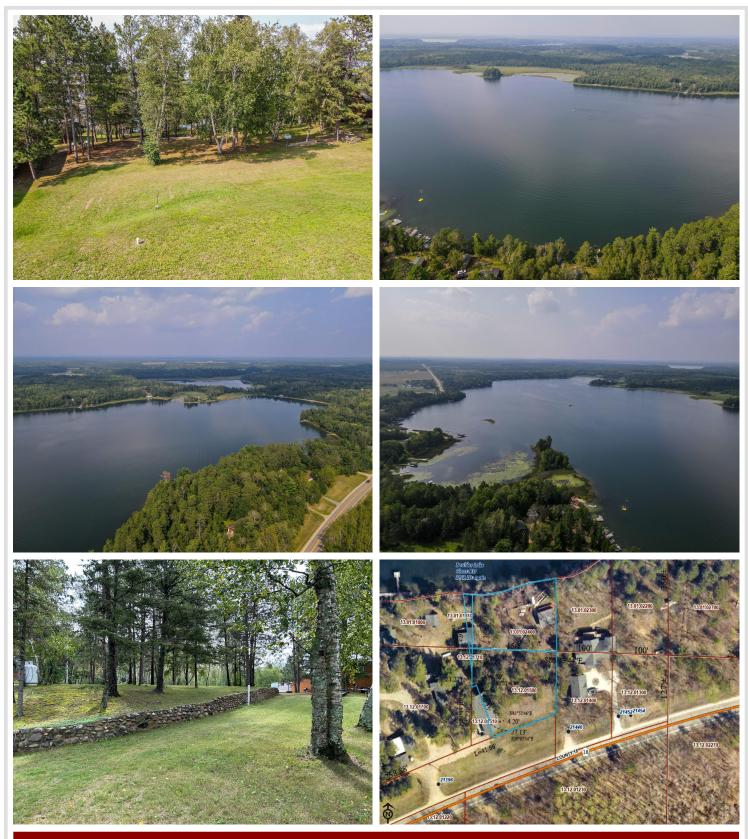

## **Description:**

Charming 2-bedroom cabin on Boulder Lake - Fully furnished & move-in ready!!

Welcome to your perfect lakeside retreat! Nestled on the shores of Boulder Lake, this delightful 2-bedroom cabin offers the ideal blend of comfort and natural beauty. The cabin is fully furnished including the dock and boat lift. Enjoy the convenience of a recently installed lift that takes you effortlessly down to the lake. Although the seller never had the chance to use it, this added feature ensures a smooth and easy transition from your cabin to the water. There are also stone lined steps leading to a gentle slope to the lake which lead to the included dock.

## Additional Details:

| Year Built             | 1961        |
|------------------------|-------------|
| Lot Acres              | 1.07        |
| Lot Dimensions         | 160x212xIRR |
| School District        | 309         |
| Taxes                  | \$1,586     |
| Taxes with Assessments | \$1,796     |
| Tax Year               | 2024        |