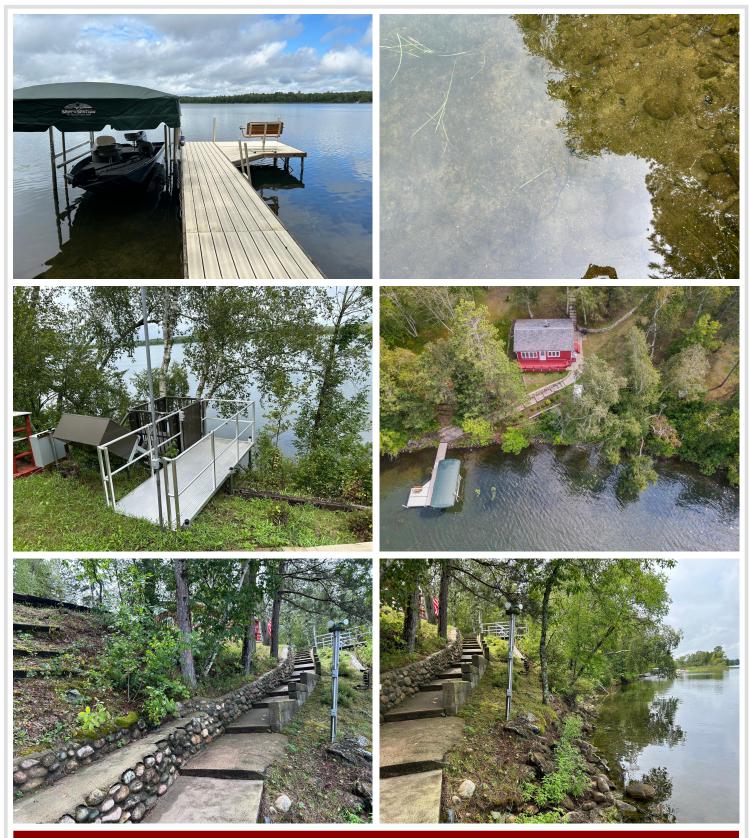

## **Description:**

Charming 2-bedroom cabin on Boulder Lake - Fully furnished & move-in ready!!

Welcome to your perfect lakeside retreat! Nestled on the shores of Boulder Lake, this delightful 2-bedroom cabin offers the ideal blend of comfort and natural beauty. The cabin is fully furnished including the dock and boat lift. Enjoy the convenience of a recently installed lift that takes you effortlessly down to the lake. Although the seller never had the chance to use it, this added feature ensures a smooth and easy transition from your cabin to the water. There are also stone lined steps leading to a gentle slope to the lake which lead to the included dock.