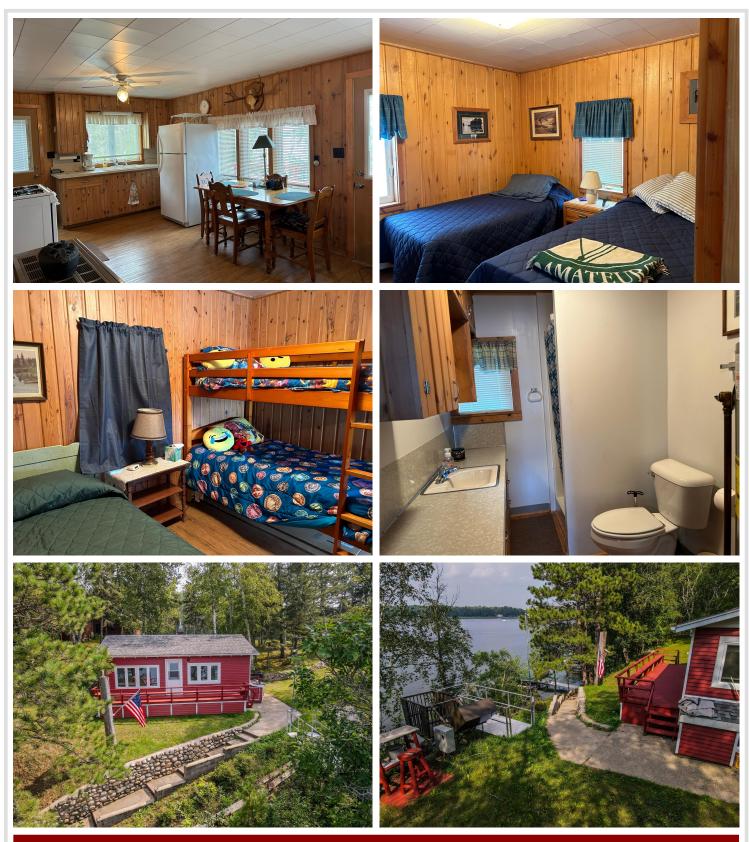

## **Description:**

Charming 2-bedroom cabin on Boulder Lake - Fully furnished & move-in ready!!

Welcome to your perfect lakeside retreat! Nestled on the shores of Boulder Lake, this delightful 2-bedroom cabin offers the ideal blend of comfort and natural beauty. The cabin is fully furnished including the dock and boat lift. Enjoy the convenience of a recently installed lift that takes you effortlessly down to the lake. Although the seller never had the chance to use it, this added feature ensures a smooth and easy transition from your cabin to the water. There are also stone lined steps leading to a gentle slope to the lake which lead to the included dock.