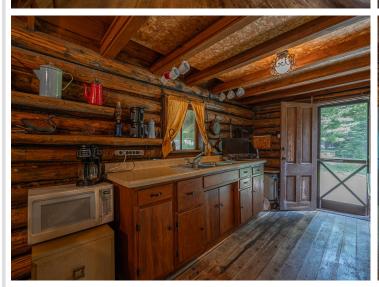

## **Description:**

Step into history with two original cabins from the Cozy Lodge resort, dating back to the 1920s when it's said that even Al Capone found sanctuary here. Located on Kego Lake, a word derived from the Native American language meaning "fish," this property has over an acre of land and offers not one but two cozy cabins. The first cabin features a bedroom, kitchen, dining room, living area, and porch with beautiful views of the lake and surrounding woods. It also has a new roof. On chilly days, warm up with the Jotul wood-burning stove, which can heat the entire cabin. The second cabin is a blank canvas, waiting to be transformed into a charming bunkhouse for hosting guests or as a private retreat. Additionally, the property features a spacious shed or workshop, providing ample storage or the perfect space for unleashing your creative hobbies. This unique property is a piece of living history with limitless potential.