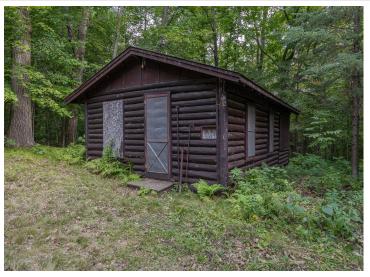

## **Description:**

Step into history with two original cabins from the Cozy Lodge resort, dating back to the 1920s when it's said that even Al Capone found sanctuary here. Located on Kego Lake, a word derived from the Native American language meaning "fish," this property has over an acre of land and offers not one but two cozy cabins. The first cabin features a bedroom, kitchen, dining room, living area, and porch with beautiful views of the lake and surrounding woods. It also has a new roof. On chilly days, warm up with the Jotul wood-burning stove, which can heat the entire cabin. The second cabin is a blank canvas, waiting to be transformed into a charming bunkhouse for hosting guests or as a private retreat. Additionally, the property features a spacious shed or workshop, providing ample storage or the perfect space for unleashing your creative hobbies. This unique property is a piece of living history with limitless potential.