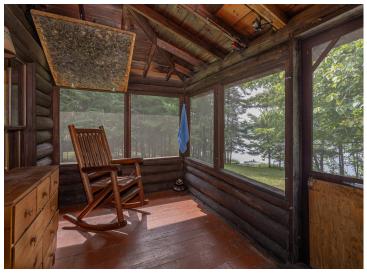

## **Description:**

Step into history with two original cabins from the Cozy Lodge resort, dating back to the 1920s when it's said that even Al Capone found sanctuary here. Located on Kego Lake, a word derived from the Native American language meaning "fish," this property has over an acre of land and offers not one but two cozy cabins. The first cabin features a bedroom, kitchen, dining room, living area, and porch with beautiful views of the lake and surrounding woods. It also has a new roof. On chilly days, warm up with the Jotul wood-burning stove, which can heat the entire cabin. The second cabin is a blank canvas, waiting to be transformed into a charming bunkhouse for hosting guests or as a private retreat. Additionally, the property features a spacious shed or workshop, providing ample storage or the perfect space for unleashing your creative hobbies. This unique property is a piece of living history with limitless potential.