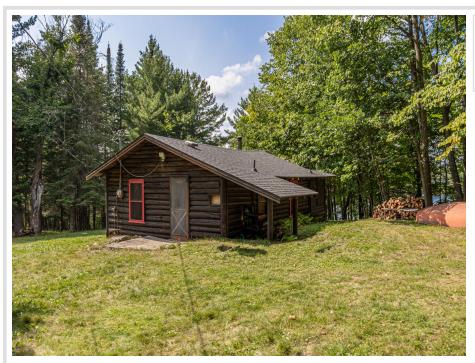

## **Description:**

Step into history with two original cabins from the Cozy Lodge resort, dating back to the 1920s when it's said that even Al Capone found sanctuary here. Located on Kego Lake, a word derived from the Native American language meaning "fish," this property has over an acre of land and offers not one but two cozy cabins. The first cabin features a bedroom, kitchen, dining room, living area, and porch with beautiful views of the lake and surrounding woods. It also has a new roof. On chilly days, warm up with the Jotul wood-burning stove, which can heat the entire cabin. The second cabin is a blank canvas, waiting to be transformed into a charming bunkhouse for hosting guests or as a private retreat. Additionally, the property features a spacious shed or workshop, providing ample storage or the perfect space for unleashing your creative hobbies. This unique property is a piece of living history with limitless potential.