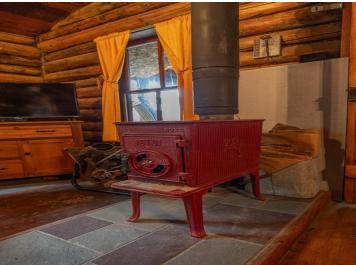

## **Description:**

Step into history with two original cabins from the Cozy Lodge resort, dating back to the 1920s when it's said that even Al Capone found sanctuary here. Located on Kego Lake, a word derived from the Native American language meaning "fish," this property has over an acre of land and offers not one but two cozy cabins. The first cabin features a bedroom, kitchen, dining room, living area, and porch with beautiful views of the lake and surrounding woods. It also has a new roof. On chilly days, warm up with the Jotul wood-burning stove, which can heat the entire cabin. The second cabin is a blank canvas, waiting to be transformed into a charming bunkhouse for hosting guests or as a private retreat. Additionally, the property features a spacious shed or workshop, providing ample storage or the perfect space for unleashing your creative hobbies. This unique property is a piece of living history with limitless potential.

## **Additional Features:**

Fuel: Wood Heat: Wood Stove