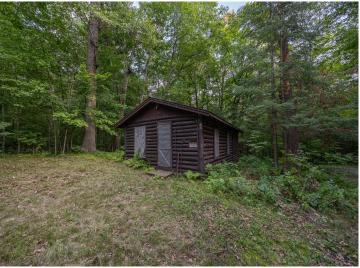

## **Description:**

Step into history with two original cabins from the Cozy Lodge resort, dating back to the 1920s when it's said that even Al Capone found sanctuary here. Located on Kego Lake, a word derived from the Native American language meaning "fish," this property has over an acre of land and offers not one but two cozy cabins. The first cabin features a bedroom, kitchen, dining room, living area, and porch with beautiful views of the lake and surrounding woods. It also has a new roof. On chilly days, warm up with the Jotul wood-burning stove, which can heat the entire cabin. The second cabin is a blank canvas, waiting to be transformed into a charming bunkhouse for hosting guests or as a private retreat. Additionally, the property features a spacious shed or workshop, providing ample storage or the perfect space for unleashing your creative hobbies. This unique property is a piece of living history with limitless potential.