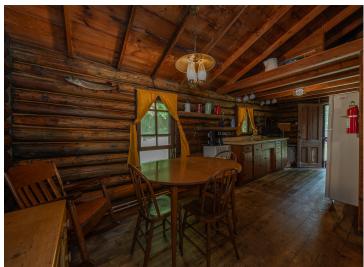

## **Description:**

Step into history with two original cabins from the Cozy Lodge resort, dating back to the 1920s when it's said that even Al Capone found sanctuary here. Located on Kego Lake, a word derived from the Native American language meaning "fish," this property has over an acre of land and offers not one but two cozy cabins. The first cabin features a bedroom, kitchen, dining room, living area, and porch with beautiful views of the lake and surrounding woods. It also has a new roof. On chilly days, warm up with the Jotul wood-burning stove, which can heat the entire cabin. The second cabin is a blank canvas, waiting to be transformed into a charming bunkhouse for hosting guests or as a private retreat. Additionally, the property features a spacious shed or workshop, providing ample storage or the perfect space for unleashing your creative hobbies. This unique property is a piece of living history with limitless potential.