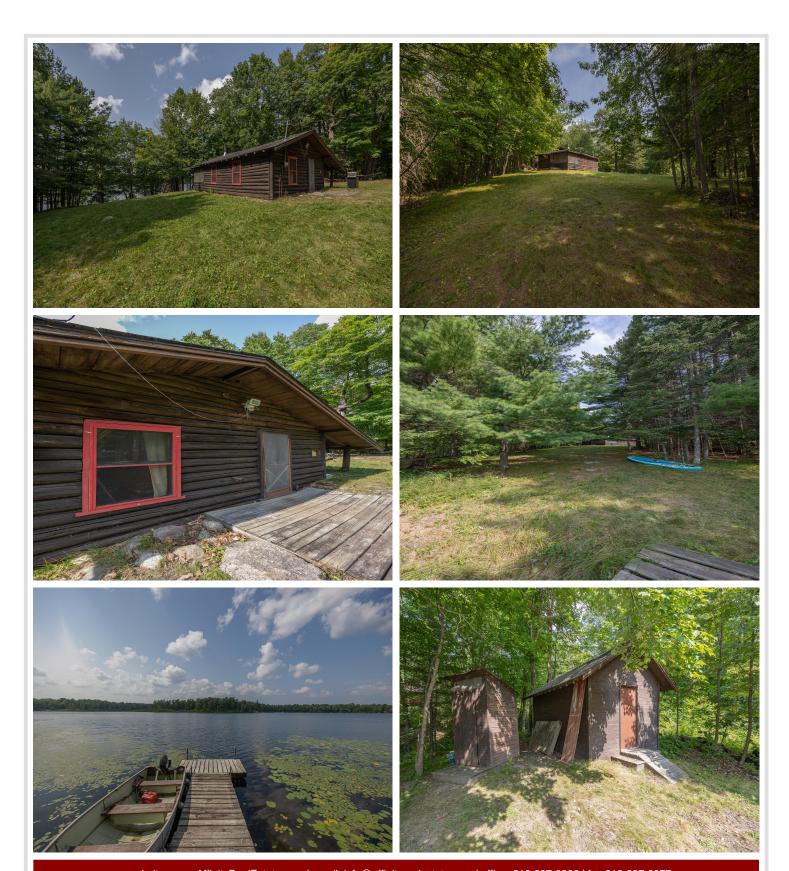

## **Description:**

Step into history with two original cabins from the Cozy Lodge resort, dating back to the 1920s when it's said that even Al Capone found sanctuary here. Located on Kego Lake, a word derived from the Native American language meaning "fish," this property has over an acre of land and offers not one but two cozy cabins. The first cabin features a bedroom, kitchen, dining room, living area, and porch with beautiful views of the lake and surrounding woods. It also has a new roof. On chilly days, warm up with the Jotul wood-burning stove, which can heat the entire cabin. The second cabin is a blank canvas, waiting to be transformed into a charming bunkhouse for hosting guests or as a private retreat. Additionally, the property features a spacious shed or workshop, providing ample storage or the perfect space for unleashing your creative hobbies. This unique property is a piece of living history with limitless potential.