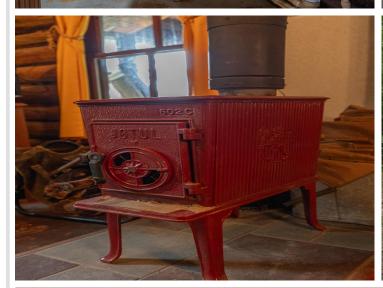

## **Description:**

Step into history with two original cabins from the Cozy Lodge resort, dating back to the 1920s when it's said that even Al Capone found sanctuary here. Located on Kego Lake, a word derived from the Native American language meaning "fish," this property has over an acre of land and offers not one but two cozy cabins. The first cabin features a bedroom, kitchen, dining room, living area, and porch with beautiful views of the lake and surrounding woods. It also has a new roof. On chilly days, warm up with the Jotul wood-burning stove, which can heat the entire cabin. The second cabin is a blank canvas, waiting to be transformed into a charming bunkhouse for hosting guests or as a private retreat. Additionally, the property features a spacious shed or workshop, providing ample storage or the perfect space for unleashing your creative hobbies. This unique property is a piece of living history with limitless potential.

## **Additional Features:**

Fuel: Wood Heat: Wood Stove