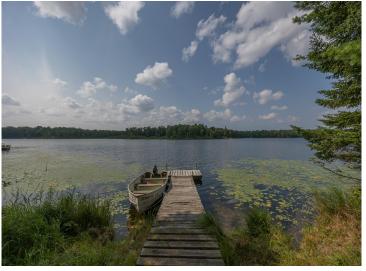

## **Description:**

Step into history with two original cabins from the Cozy Lodge resort, dating back to the 1920s when it's said that even Al Capone found sanctuary here. Located on Kego Lake, a word derived from the Native American language meaning "fish," this property has over an acre of land and offers not one but two cozy cabins. The first cabin features a bedroom, kitchen, dining room, living area, and porch with beautiful views of the lake and surrounding woods. It also has a new roof. On chilly days, warm up with the Jotul wood-burning stove, which can heat the entire cabin. The second cabin is a blank canvas, waiting to be transformed into a charming bunkhouse for hosting guests or as a private retreat. Additionally, the property features a spacious shed or workshop, providing ample storage or the perfect space for unleashing your creative hobbies. This unique property is a piece of living history with limitless potential.