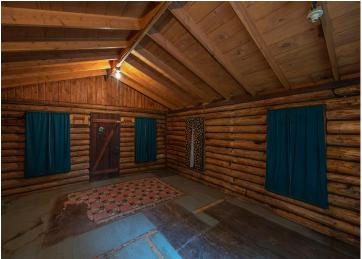

## **Description:**

Step into history with two original cabins from the Cozy Lodge resort, dating back to the 1920s when it's said that even Al Capone found sanctuary here. Located on Kego Lake, a word derived from the Native American language meaning "fish," this property has over an acre of land and offers not one but two cozy cabins. The first cabin features a bedroom, kitchen, dining room, living area, and porch with beautiful views of the lake and surrounding woods. It also has a new roof. On chilly days, warm up with the Jotul wood-burning stove, which can heat the entire cabin. The second cabin is a blank canvas, waiting to be transformed into a charming bunkhouse for hosting guests or as a private retreat. Additionally, the property features a spacious shed or workshop, providing ample storage or the perfect space for unleashing your creative hobbies. This unique property is a piece of living history with limitless potential.