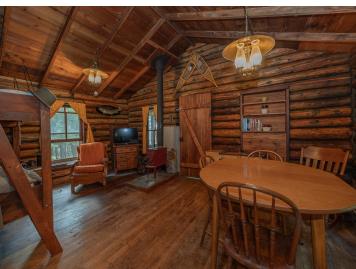

## **Description:**

Step into history with two original cabins from the Cozy Lodge resort, dating back to the 1920s when it's said that even Al Capone found sanctuary here. Located on Kego Lake, a word derived from the Native American language meaning "fish," this property has over an acre of land and offers not one but two cozy cabins. The first cabin features a bedroom, kitchen, dining room, living area, and porch with beautiful views of the lake and surrounding woods. It also has a new roof. On chilly days, warm up with the Jotul wood-burning stove, which can heat the entire cabin. The second cabin is a blank canvas, waiting to be transformed into a charming bunkhouse for hosting guests or as a private retreat. Additionally, the property features a spacious shed or workshop, providing ample storage or the perfect space for unleashing your creative hobbies. This unique property is a piece of living history with limitless potential.