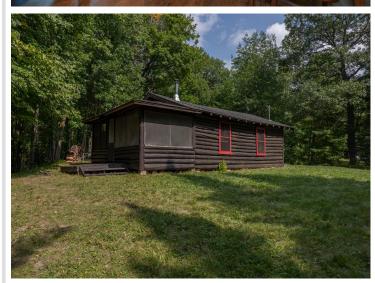

## **Description:**

Step into history with two original cabins from the Cozy Lodge resort, dating back to the 1920s when it's said that even Al Capone found sanctuary here. Located on Kego Lake, a word derived from the Native American language meaning "fish," this property has over an acre of land and offers not one but two cozy cabins. The first cabin features a bedroom, kitchen, dining room, living area, and porch with beautiful views of the lake and surrounding woods. It also has a new roof. On chilly days, warm up with the Jotul wood-burning stove, which can heat the entire cabin. The second cabin is a blank canvas, waiting to be transformed into a charming bunkhouse for hosting guests or as a private retreat. Additionally, the property features a spacious shed or workshop, providing ample storage or the perfect space for unleashing your creative hobbies. This unique property is a piece of living history with limitless potential.