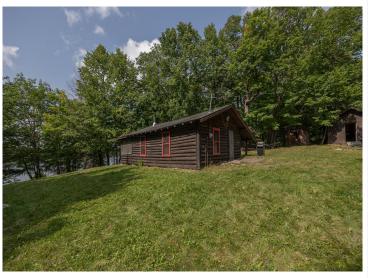

## **Description:**

Step into history with two original cabins from the Cozy Lodge resort, dating back to the 1920s when it's said that even Al Capone found sanctuary here. Located on Kego Lake, a word derived from the Native American language meaning "fish," this property has over an acre of land and offers not one but two cozy cabins. The first cabin features a bedroom, kitchen, dining room, living area, and porch with beautiful views of the lake and surrounding woods. It also has a new roof. On chilly days, warm up with the Jotul wood-burning stove, which can heat the entire cabin. The second cabin is a blank canvas, waiting to be transformed into a charming bunkhouse for hosting guests or as a private retreat. Additionally, the property features a spacious shed or workshop, providing ample storage or the perfect space for unleashing your creative hobbies. This unique property is a piece of living history with limitless potential.