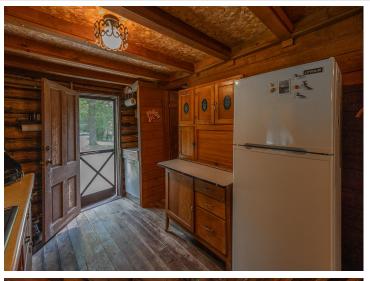

## **Description:**

Step into history with two original cabins from the Cozy Lodge resort, dating back to the 1920s when it's said that even Al Capone found sanctuary here. Located on Kego Lake, a word derived from the Native American language meaning "fish," this property has over an acre of land and offers not one but two cozy cabins. The first cabin features a bedroom, kitchen, dining room, living area, and porch with beautiful views of the lake and surrounding woods. It also has a new roof. On chilly days, warm up with the Jotul wood-burning stove, which can heat the entire cabin. The second cabin is a blank canvas, waiting to be transformed into a charming bunkhouse for hosting guests or as a private retreat. Additionally, the property features a spacious shed or workshop, providing ample storage or the perfect space for unleashing your creative hobbies. This unique property is a piece of living history with limitless potential.