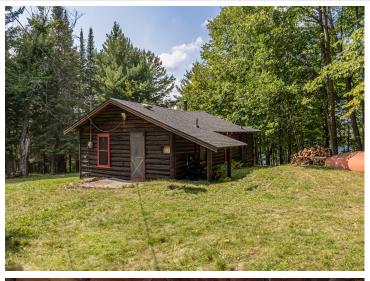

## **Description:**

Step into history with two original cabins from the Cozy Lodge resort, dating back to the 1920s when it's said that even Al Capone found sanctuary here. Located on Kego Lake, a word derived from the Native American language meaning "fish," this property has over an acre of land and offers not one but two cozy cabins. The first cabin features a bedroom, kitchen, dining room, living area, and porch with beautiful views of the lake and surrounding woods. It also has a new roof. On chilly days, warm up with the Jotul wood-burning stove, which can heat the entire cabin. The second cabin is a blank canvas, waiting to be transformed into a charming bunkhouse for hosting guests or as a private retreat. Additionally, the property features a spacious shed or workshop, providing ample storage or the perfect space for unleashing your creative hobbies. This unique property is a piece of living history with limitless potential.