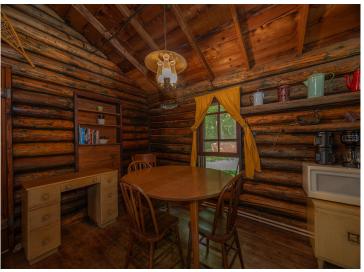

## **Description:**

Step into history with two original cabins from the Cozy Lodge resort, dating back to the 1920s when it's said that even Al Capone found sanctuary here. Located on Kego Lake, a word derived from the Native American language meaning "fish," this property has over an acre of land and offers not one but two cozy cabins. The first cabin features a bedroom, kitchen, dining room, living area, and porch with beautiful views of the lake and surrounding woods. It also has a new roof. On chilly days, warm up with the Jotul wood-burning stove, which can heat the entire cabin. The second cabin is a blank canvas, waiting to be transformed into a charming bunkhouse for hosting guests or as a private retreat. Additionally, the property features a spacious shed or workshop, providing ample storage or the perfect space for unleashing your creative hobbies. This unique property is a piece of living history with limitless potential.