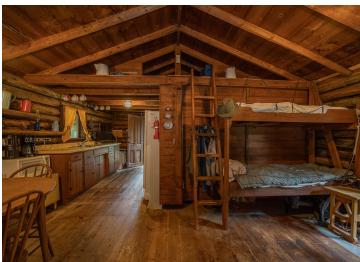

## **Description:**

Step into history with two original cabins from the Cozy Lodge resort, dating back to the 1920s when it's said that even Al Capone found sanctuary here. Located on Kego Lake, a word derived from the Native American language meaning "fish," this property has over an acre of land and offers not one but two cozy cabins. The first cabin features a bedroom, kitchen, dining room, living area, and porch with beautiful views of the lake and surrounding woods. It also has a new roof. On chilly days, warm up with the Jotul wood-burning stove, which can heat the entire cabin. The second cabin is a blank canvas, waiting to be transformed into a charming bunkhouse for hosting guests or as a private retreat. Additionally, the property features a spacious shed or workshop, providing ample storage or the perfect space for unleashing your creative hobbies. This unique property is a piece of living history with limitless potential.