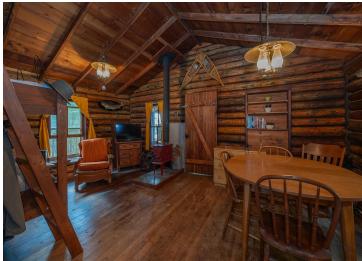

## **Description:**

Step into history with two original cabins from the Cozy Lodge resort, dating back to the 1920s when it's said that even Al Capone found sanctuary here. Located on Kego Lake, a word derived from the Native American language meaning "fish," this property has over an acre of land and offers not one but two cozy cabins. The first cabin features a bedroom, kitchen, dining room, living area, and porch with beautiful views of the lake and surrounding woods. It also has a new roof. On chilly days, warm up with the Jotul wood-burning stove, which can heat the entire cabin. The second cabin is a blank canvas, waiting to be transformed into a charming bunkhouse for hosting guests or as a private retreat. Additionally, the property features a spacious shed or workshop, providing ample storage or the perfect space for unleashing your creative hobbies. This unique property is a piece of living history with limitless potential.

## **Additional Features:**

Fuel: Wood Heat: Wood Stove