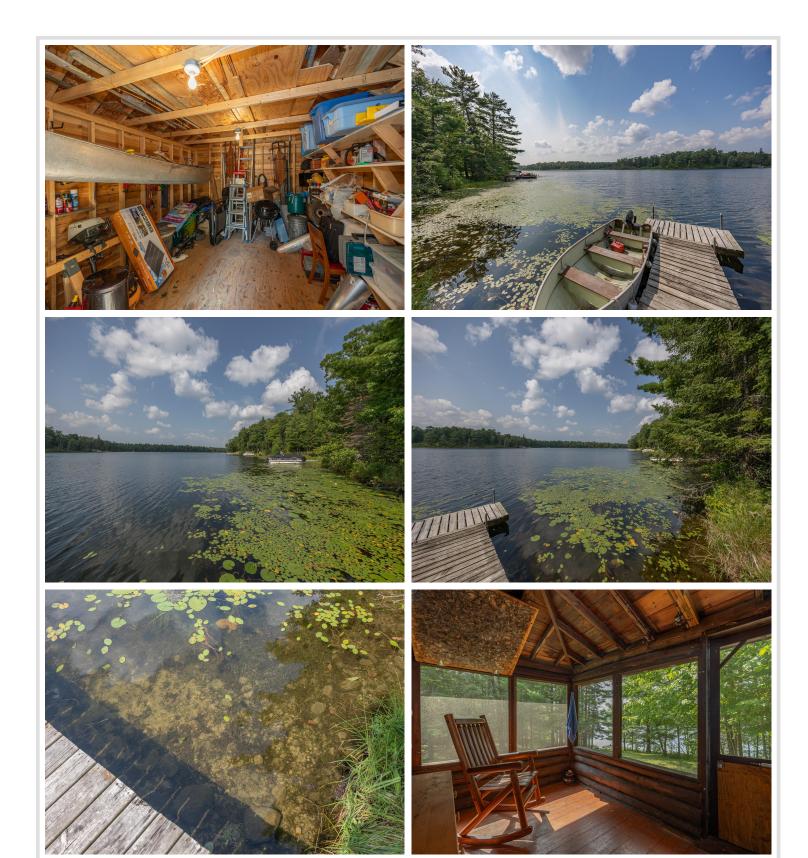

## **Description:**

Step into history with two original cabins from the Cozy Lodge resort, dating back to the 1920s when it's said that even Al Capone found sanctuary here. Located on Kego Lake, a word derived from the Native American language meaning "fish," this property has over an acre of land and offers not one but two cozy cabins. The first cabin features a bedroom, kitchen, dining room, living area, and porch with beautiful views of the lake and surrounding woods. It also has a new roof. On chilly days, warm up with the Jotul wood-burning stove, which can heat the entire cabin. The second cabin is a blank canvas, waiting to be transformed into a charming bunkhouse for hosting guests or as a private retreat. Additionally, the property features a spacious shed or workshop, providing ample storage or the perfect space for unleashing your creative hobbies. This unique property is a piece of living history with limitless potential.