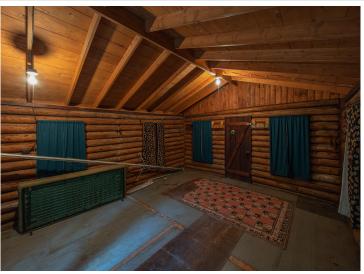

## **Description:**

Step into history with two original cabins from the Cozy Lodge resort, dating back to the 1920s when it's said that even Al Capone found sanctuary here. Located on Kego Lake, a word derived from the Native American language meaning "fish," this property has over an acre of land and offers not one but two cozy cabins. The first cabin features a bedroom, kitchen, dining room, living area, and porch with beautiful views of the lake and surrounding woods. It also has a new roof. On chilly days, warm up with the Jotul wood-burning stove, which can heat the entire cabin. The second cabin is a blank canvas, waiting to be transformed into a charming bunkhouse for hosting guests or as a private retreat. Additionally, the property features a spacious shed or workshop, providing ample storage or the perfect space for unleashing your creative hobbies. This unique property is a piece of living history with limitless potential.