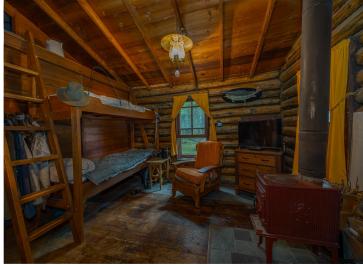

## **Description:**

Step into history with two original cabins from the Cozy Lodge resort, dating back to the 1920s when it's said that even Al Capone found sanctuary here. Located on Kego Lake, a word derived from the Native American language meaning "fish," this property has over an acre of land and offers not one but two cozy cabins. The first cabin features a bedroom, kitchen, dining room, living area, and porch with beautiful views of the lake and surrounding woods. It also has a new roof. On chilly days, warm up with the Jotul wood-burning stove, which can heat the entire cabin. The second cabin is a blank canvas, waiting to be transformed into a charming bunkhouse for hosting guests or as a private retreat. Additionally, the property features a spacious shed or workshop, providing ample storage or the perfect space for unleashing your creative hobbies. This unique property is a piece of living history with limitless potential.

## **Additional Features:**

Fuel: Wood Heat: Wood Stove