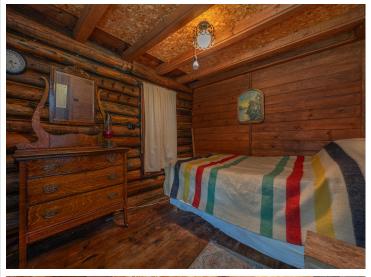

## **Description:**

Step into history with two original cabins from the Cozy Lodge resort, dating back to the 1920s when it's said that even Al Capone found sanctuary here. Located on Kego Lake, a word derived from the Native American language meaning "fish," this property has over an acre of land and offers not one but two cozy cabins. The first cabin features a bedroom, kitchen, dining room, living area, and porch with beautiful views of the lake and surrounding woods. It also has a new roof. On chilly days, warm up with the Jotul wood-burning stove, which can heat the entire cabin. The second cabin is a blank canvas, waiting to be transformed into a charming bunkhouse for hosting guests or as a private retreat. Additionally, the property features a spacious shed or workshop, providing ample storage or the perfect space for unleashing your creative hobbies. This unique property is a piece of living history with limitless potential.