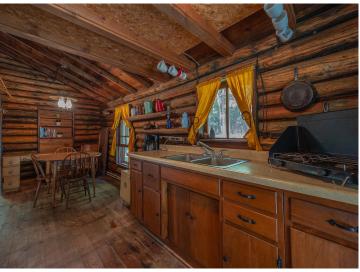

## **Description:**

Step into history with two original cabins from the Cozy Lodge resort, dating back to the 1920s when it's said that even Al Capone found sanctuary here. Located on Kego Lake, a word derived from the Native American language meaning "fish," this property has over an acre of land and offers not one but two cozy cabins. The first cabin features a bedroom, kitchen, dining room, living area, and porch with beautiful views of the lake and surrounding woods. It also has a new roof. On chilly days, warm up with the Jotul wood-burning stove, which can heat the entire cabin. The second cabin is a blank canvas, waiting to be transformed into a charming bunkhouse for hosting guests or as a private retreat. Additionally, the property features a spacious shed or workshop, providing ample storage or the perfect space for unleashing your creative hobbies. This unique property is a piece of living history with limitless potential.