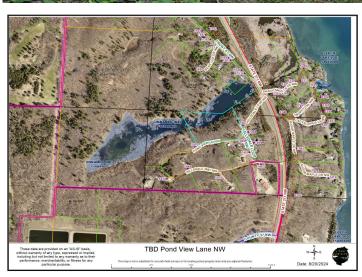

## **Driving Directions:**

From Walker go south on 371 approx. 1 mile and turn right on Hillsdale Loop. Continue to Sign on the Right

Listed By: Wolff & Simon Real Estate

Affinity Real Estate Inc. participates in the Regional Multiple Listing Service of Minnesota, Inc Broker Reciprocity (sm) program, allowing us to display other broker's listings on our website. All properties are subject to prior sale, change or withdrawal.