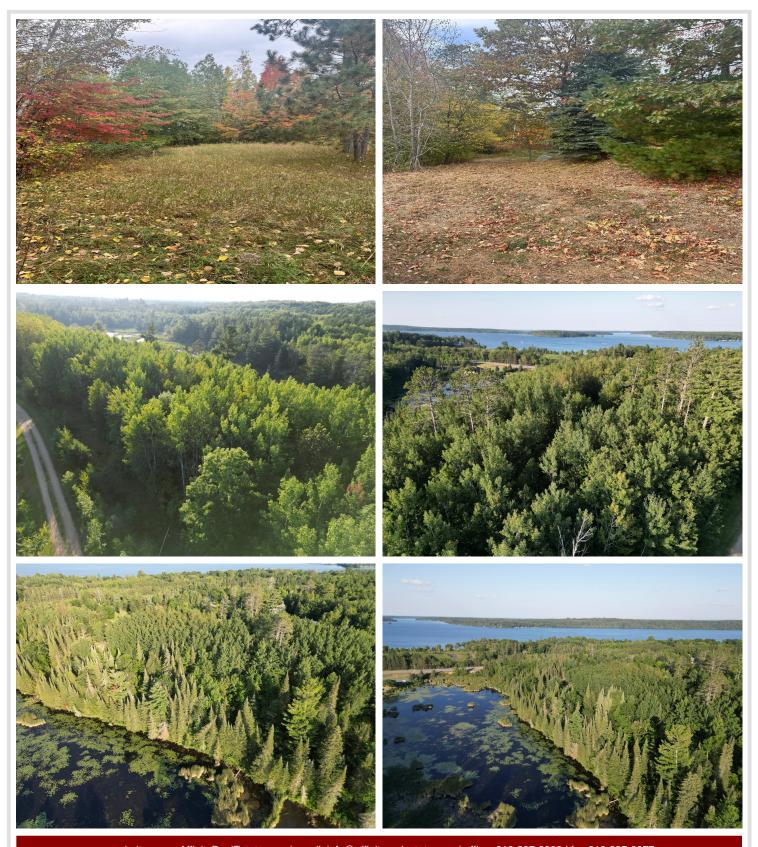

## **Description:**

Take a look at this lot! Excellent location about 1 mile from Downtown Walker, a total of 8.2 acres. Near trail system, Lake View, and mature trees.

## **Additional Details:**

Lot Acres 8.2 Lot Dimensions **IRR** School District 113 Taxes \$128 Taxes with Assessments \$128 Tax Year 2024