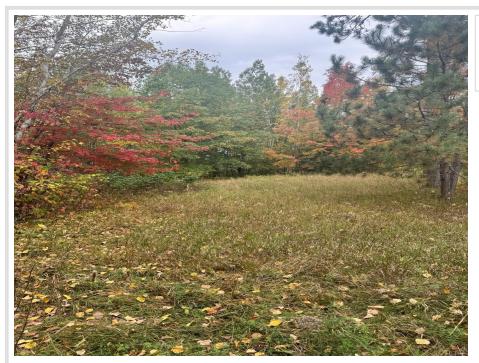

## **Description:**

Take a look at this lot! Excellent location about 1 mile from Downtown Walker, a total of 8.2 acres. Near trail system, Lake View, and mature trees.

## **Additional Details:**

Lot Acres 8.2 Lot Dimensions **IRR** School District 113 Taxes \$128 Taxes with Assessments \$128 Tax Year 2024