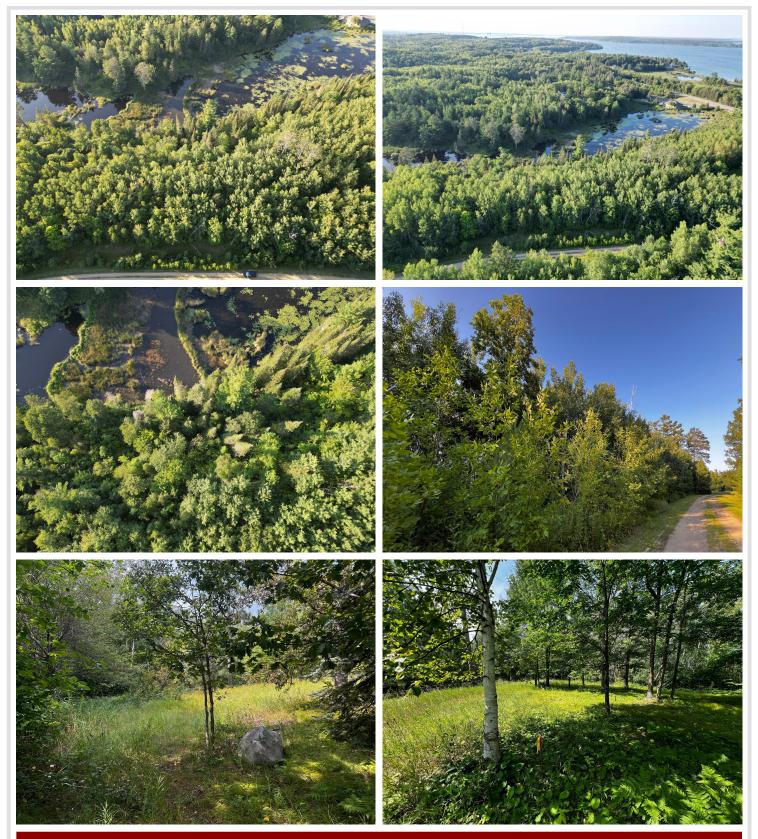

## **Description:**

Take a look at this lot! Excellent location about 1 mile from Downtown Walker, a total of 8.2 acres. Near trail system, Lake View, and mature trees.

## **Additional Details:**

Lot Acres 8.2 Lot Dimensions **IRR** School District 113 Taxes \$128 Taxes with Assessments \$128 Tax Year 2024