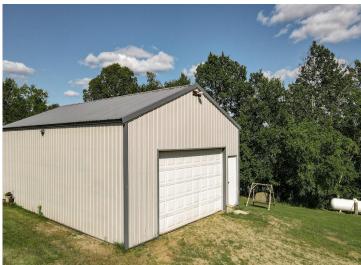

In addition to the main home, a 26x24 pole shed provides ample storage space for all your outdoor toys—whether it's boats, ATVs, or fishing gear, you'll have room to store it all securely and conveniently.