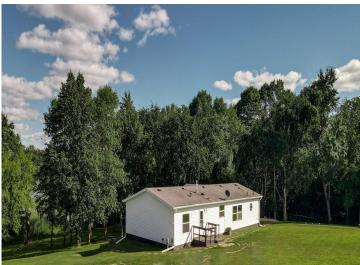

## **Description:**

Step into your private sanctuary at 10536 Boot Lake Road. This three-bedroom, two-bathroom retreat, nestled among majestic oaks and maples, offers the perfect blend of tranquility and adventure. With 245 feet of secluded lakeshore on the pristine Boot Lake, this property is the ultimate escape from the hustle and bustle.

The home complements its natural surroundings, offering an open and inviting floor plan. The living area, with large windows framing picturesque views of the lake, is perfect for cozy family nights and entertaining guests. The kitchen is well-appointed, making it easy to whip up meals after a day on the water.

## **Additional Details:**

Year Built 1996 Lot Acres 1.23

Lot Dimensions 180x294x135x321

School District 23 Taxes \$966 Taxes with Assessments \$966 Tax Year 2023

Listed By:

DAffinity Deat fistate Inc. participates in the Regional Multiple Listing Hervice of Minnesota, inc Broker Reciprocity (sm) pregram, allowing us to display other broker's listing to will website. All properties are subject to prior sale, change or withdrawal. Turn right onto US-10 E