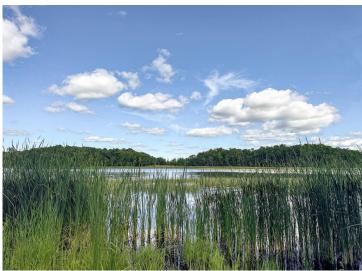

Boot Lake is a well-kept secret in Northern Minnesota, renowned for its clear, sparkling waters and abundant fish, including bass, northern pike, and panfish—an angler's dream come true. The calm, private setting ensures you can enjoy peaceful mornings with nothing but the sounds of nature and the water lapping at the shore.