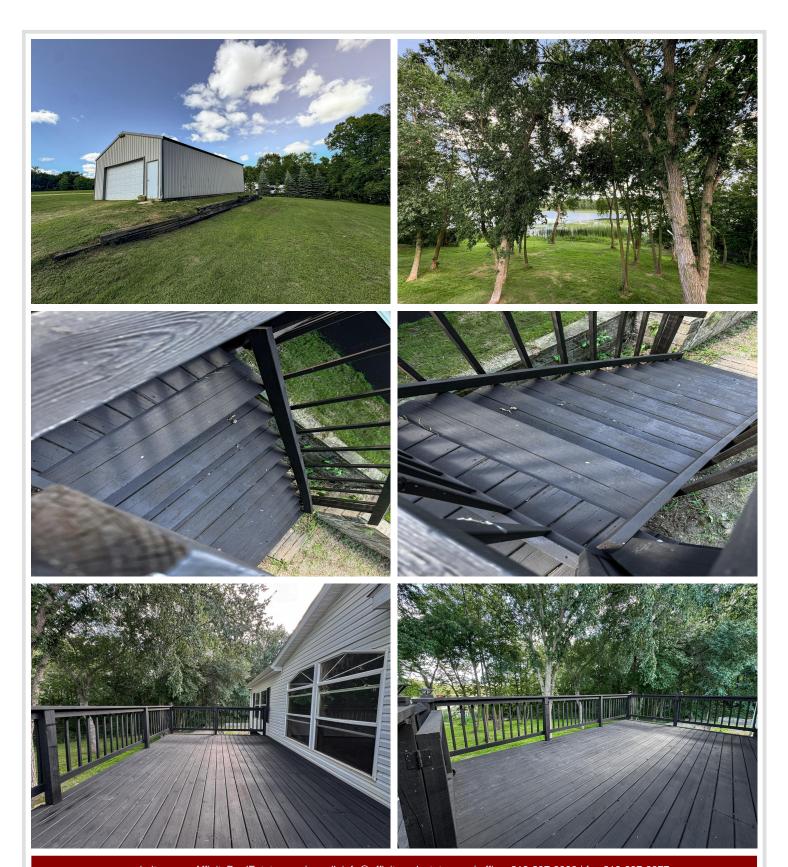

The home complements its natural surroundings, offering an open and inviting floor plan. The living area, with large windows framing picturesque views of the lake, is perfect for cozy family nights and entertaining guests. The kitchen is well-appointed, making it easy to whip up meals after a day on the water.

In addition to the main home, a 26x24 pole shed provides ample storage space for all your outdoor toys—whether it's boats, ATVs, or fishing gear, you'll have room to store it all securely and conveniently.

Whether you're looking for a year-round residence or a seasonal getaway, this 10536 Boot Lake Road property offers unparalleled privacy and a connection to the best of Minnesota's natural beauty. This is more than a home; it's your lakeside oasis waiting to be discovered.