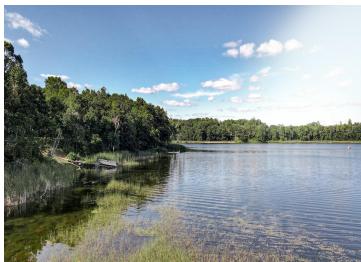

Boot Lake is a well-kept secret in Northern Minnesota, renowned for its clear, sparkling waters and abundant fish, including bass, northern pike, and panfish—an angler's dream come true. The calm, private setting ensures you can enjoy peaceful mornings with nothing but the sounds of nature and the water lapping at the shore.