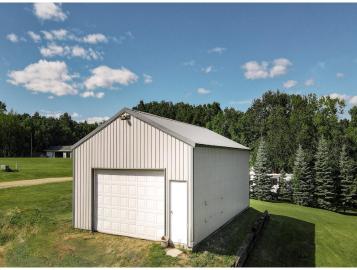

In addition to the main home, a 26x24 pole shed provides ample storage space for all your outdoor toys—whether it's boats, ATVs, or fishing gear, you'll have room to store it all securely and conveniently.