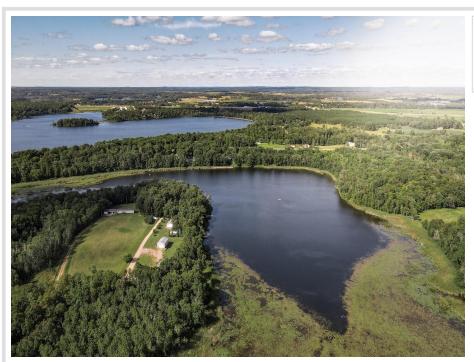

## **Description:**

Step into your private sanctuary at 10536 Boot Lake Road. This three-bedroom, two-bathroom retreat, nestled among majestic oaks and maples, offers the perfect blend of tranquility and adventure. With 245 feet of secluded lakeshore on the pristine Boot Lake, this property is the ultimate escape from the hustle and bustle.

Boot Lake is a well-kept secret in Northern Minnesota, renowned for its clear, sparkling waters and abundant fish, including bass, northern pike, and panfish—an angler's dream come true. The calm, private setting ensures you can enjoy peaceful mornings with nothing but the sounds of nature and the water lapping at the shore.

Whether you're looking for a year-round residence or a seasonal getaway, this 10536 Boot Lake Road property offers unparalleled privacy and a connection to the best of Minnesota's natural beauty. This is more than a home; it's your lakeside oasis waiting to be discovered.