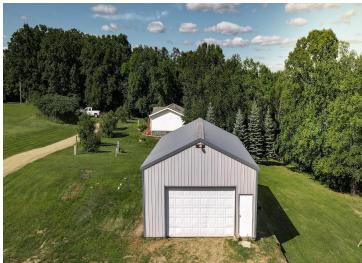

In addition to the main home, a 26x24 pole shed provides ample storage space for all your outdoor toys—whether it's boats, ATVs, or fishing gear, you'll have room to store it all securely and conveniently.