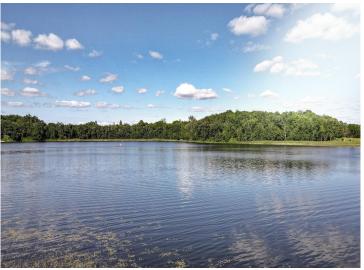

Boot Lake is a well-kept secret in Northern Minnesota, renowned for its clear, sparkling waters and abundant fish, including bass, northern pike, and panfish—an angler's dream come true. The calm, private setting ensures you can enjoy peaceful mornings with nothing but the sounds of nature and the water lapping at the shore.