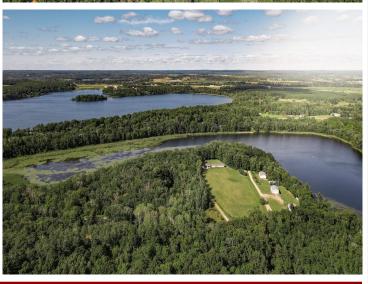

## **Description:**

Step into your private sanctuary at 10536 Boot Lake Road. This three-bedroom, two-bathroom retreat, nestled among majestic oaks and maples, offers the perfect blend of tranquility and adventure. With 245 feet of secluded lakeshore on the pristine Boot Lake, this property is the ultimate escape from the hustle and bustle.

Boot Lake is a well-kept secret in Northern Minnesota, renowned for its clear, sparkling waters and abundant fish, including bass, northern pike, and panfish—an angler's dream come true. The calm, private setting ensures you can enjoy peaceful mornings with nothing but the sounds of nature and the water lapping at the shore.

Whether you're looking for a year-round residence or a seasonal getaway, this 10536 Boot Lake Road property offers unparalleled privacy and a connection to the best of Minnesota's natural beauty. This is more than a home; it's your lakeside oasis waiting to be discovered.