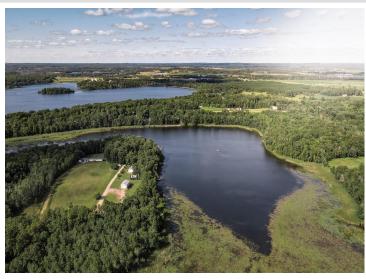

## **Description:**

Step into your private sanctuary at 10536 Boot Lake Road. This three-bedroom, two-bathroom retreat, nestled among majestic oaks and maples, offers the perfect blend of tranquility and adventure. With 245 feet of secluded lakeshore on the pristine Boot Lake, this property is the ultimate escape from the hustle and bustle.

Boot Lake is a well-kept secret in Northern Minnesota, renowned for its clear, sparkling waters and abundant fish, including bass, northern pike, and panfish—an angler's dream come true. The calm, private setting ensures you can enjoy peaceful mornings with nothing but the sounds of nature and the water lapping at the shore.

Whether you're looking for a year-round residence or a seasonal getaway, this 10536 Boot Lake Road property offers unparalleled privacy and a connection to the best of Minnesota's natural beauty. This is more than a home; it's your lakeside oasis waiting to be discovered.