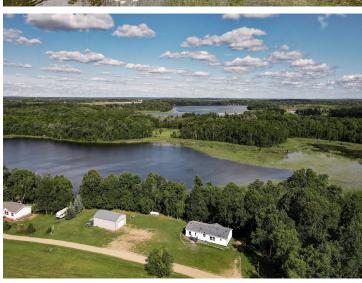

## **Description:**

Step into your private sanctuary at 10536 Boot Lake Road. This three-bedroom, two-bathroom retreat, nestled among majestic oaks and maples, offers the perfect blend of tranquility and adventure. With 245 feet of secluded lakeshore on the pristine Boot Lake, this property is the ultimate escape from the hustle and bustle.

Whether you're looking for a year-round residence or a seasonal getaway, this 10536 Boot Lake Road property offers unparalleled privacy and a connection to the best of Minnesota's natural beauty. This is more than a home; it's your lakeside oasis waiting to be discovered.