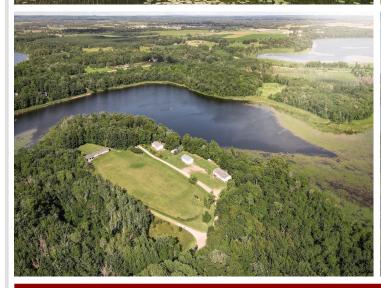

## **Description:**

Step into your private sanctuary at 10536 Boot Lake Road. This three-bedroom, two-bathroom retreat, nestled among majestic oaks and maples, offers the perfect blend of tranquility and adventure. With 245 feet of secluded lakeshore on the pristine Boot Lake, this property is the ultimate escape from the hustle and bustle.

Boot Lake is a well-kept secret in Northern Minnesota, renowned for its clear, sparkling waters and abundant fish, including bass, northern pike, and panfish—an angler's dream come true. The calm, private setting ensures you can enjoy peaceful mornings with nothing but the sounds of nature and the water lapping at the shore.

In addition to the main home, a 26x24 pole shed provides ample storage space for all your outdoor toys—whether it's boats, ATVs, or fishing gear, you'll have room to store it all securely and conveniently.