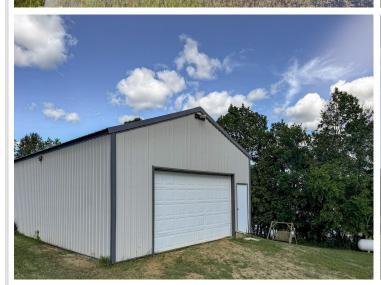

In addition to the main home, a 26x24 pole shed provides ample storage space for all your outdoor toys—whether it's boats, ATVs, or fishing gear, you'll have room to store it all securely and conveniently.