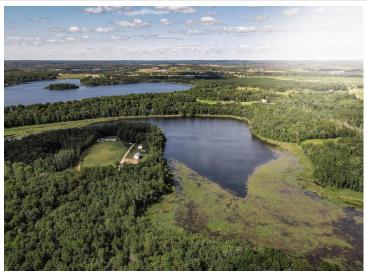

## **Description:**

Step into your private sanctuary at 10536 Boot Lake Road. This three-bedroom, two-bathroom retreat, nestled among majestic oaks and maples, offers the perfect blend of tranquility and adventure. With 245 feet of secluded lakeshore on the pristine Boot Lake, this property is the ultimate escape from the hustle and bustle.

Boot Lake is a well-kept secret in Northern Minnesota, renowned for its clear, sparkling waters and abundant fish, including bass, northern pike, and panfish—an angler's dream come true. The calm, private setting ensures you can enjoy peaceful mornings with nothing but the sounds of nature and the water lapping at the shore.

Whether you're looking for a year-round residence or a seasonal getaway, this 10536 Boot Lake Road property offers unparalleled privacy and a connection to the best of Minnesota's natural beauty. This is more than a home; it's your lakeside oasis waiting to be discovered.