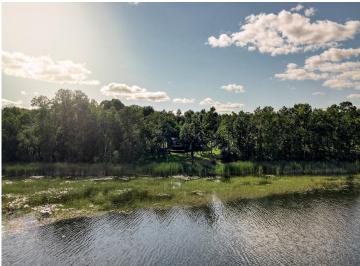

Boot Lake is a well-kept secret in Northern Minnesota, renowned for its clear, sparkling waters and abundant fish, including bass, northern pike, and panfish—an angler's dream come true. The calm, private setting ensures you can enjoy peaceful mornings with nothing but the sounds of nature and the water lapping at the shore.