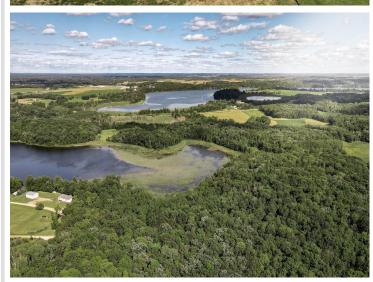

Boot Lake is a well-kept secret in Northern Minnesota, renowned for its clear, sparkling waters and abundant fish, including bass, northern pike, and panfish—an angler's dream come true. The calm, private setting ensures you can enjoy peaceful mornings with nothing but the sounds of nature and the water lapping at the shore.