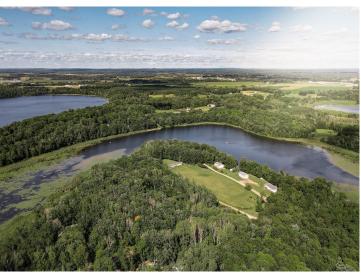

## **Description:**

Step into your private sanctuary at 10536 Boot Lake Road. This three-bedroom, two-bathroom retreat, nestled among majestic oaks and maples, offers the perfect blend of tranquility and adventure. With 245 feet of secluded lakeshore on the pristine Boot Lake, this property is the ultimate escape from the hustle and bustle.

Boot Lake is a well-kept secret in Northern Minnesota, renowned for its clear, sparkling waters and abundant fish, including bass, northern pike, and panfish—an angler's dream come true. The calm, private setting ensures you can enjoy peaceful mornings with nothing but the sounds of nature and the water lapping at the shore.

In addition to the main home, a 26x24 pole shed provides ample storage space for all your outdoor toys—whether it's boats, ATVs, or fishing gear, you'll have room to store it all securely and conveniently.