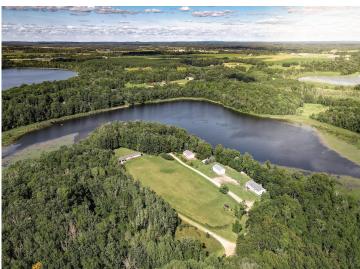

Boot Lake is a well-kept secret in Northern Minnesota, renowned for its clear, sparkling waters and abundant fish, including bass, northern pike, and panfish—an angler's dream come true. The calm, private setting ensures you can enjoy peaceful mornings with nothing but the sounds of nature and the water lapping at the shore.