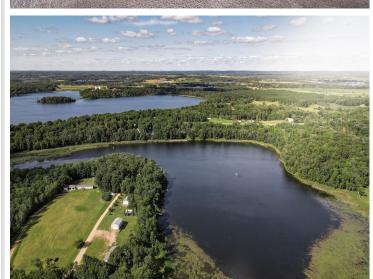

## **Description:**

Step into your private sanctuary at 10536 Boot Lake Road. This three-bedroom, two-bathroom retreat, nestled among majestic oaks and maples, offers the perfect blend of tranquility and adventure. With 245 feet of secluded lakeshore on the pristine Boot Lake, this property is the ultimate escape from the hustle and bustle.

Boot Lake is a well-kept secret in Northern Minnesota, renowned for its clear, sparkling waters and abundant fish, including bass, northern pike, and panfish—an angler's dream come true. The calm, private setting ensures you can enjoy peaceful mornings with nothing but the sounds of nature and the water lapping at the shore.