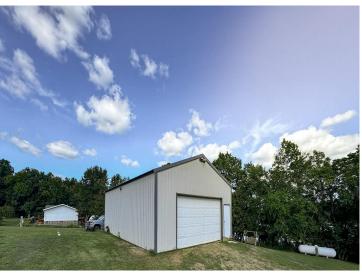

In addition to the main home, a 26x24 pole shed provides ample storage space for all your outdoor toys—whether it's boats, ATVs, or fishing gear, you'll have room to store it all securely and conveniently.