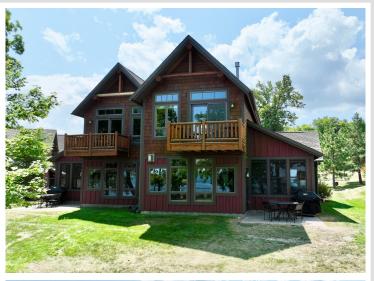

MLS 6589199 Lake Home

# \$165,000

1,879 sq ft 3 bedrooms

4 baths

6940 Beach View Lane Walker MN 56484

Waterfront: Leech

Status: Active

### **Description:**

Enjoy luxury lakeside 1/4 share fractional ownership on the beautiful south side of Leech Lake! This FULLY FURNISHED, pet-friendly, lakeside home features 3 bedrooms/4 baths, open concept living, 2 gas fireplaces, 2 large primary suites, a custom kitchen and a standard of "Up North" elegance you must see to believe. This upscale home is located within Trapper's Landing Resort that features historic Merit restaurant & bar, a marina and more! Use your quarter-share fractional lake home as much as you like or rent it through the on-site management company. Owners also have the option of allowing Trapper's Landing Lodge to rent the entire home out or even rent out just a portion of the home. For your convenience, all interior & exterior maintenance is provided by on-site management. Association amenities include an outdoor swimming pool, gorgeous sand swimming beach, sauna, playground, over 17 acres and 1600 feet of frontage on premier Leech Lake. Sellers are offering 12 months of paid dues for a new buyer!