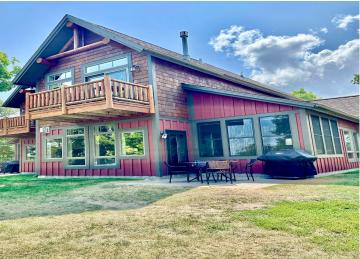

MLS 6589199 Lake Home

# \$165,000

1,879 sq ft 3 bedrooms

4 baths

6940 Beach View Lane Walker MN 56484

Waterfront: Leech

Status: Active

### **Description:**

Enjoy luxury lakeside 1/4 share fractional ownership on the beautiful south side of Leech Lake! This FULLY FURNISHED, pet-friendly, lakeside home features 3 bedrooms/4 baths, open concept living, 2 gas fireplaces, 2 large primary suites, a custom kitchen and a standard of "Up North" elegance you must see to believe. This upscale home is located within Trapper's Landing Resort that features historic Merit restaurant & bar, a marina and more! Use your quarter-share fractional lake home as much as you like or rent it through the on-site management company. Owners also have the option of allowing Trapper's Landing Lodge to rent the entire home out or even rent out just a portion of the home. For your convenience, all interior & exterior maintenance is provided by on-site management. Association amenities include an outdoor swimming pool, gorgeous sand swimming beach, sauna, playground, over 17 acres and 1600 feet of frontage on premier Leech Lake. Sellers are offering 12 months of paid dues for a new buyer!