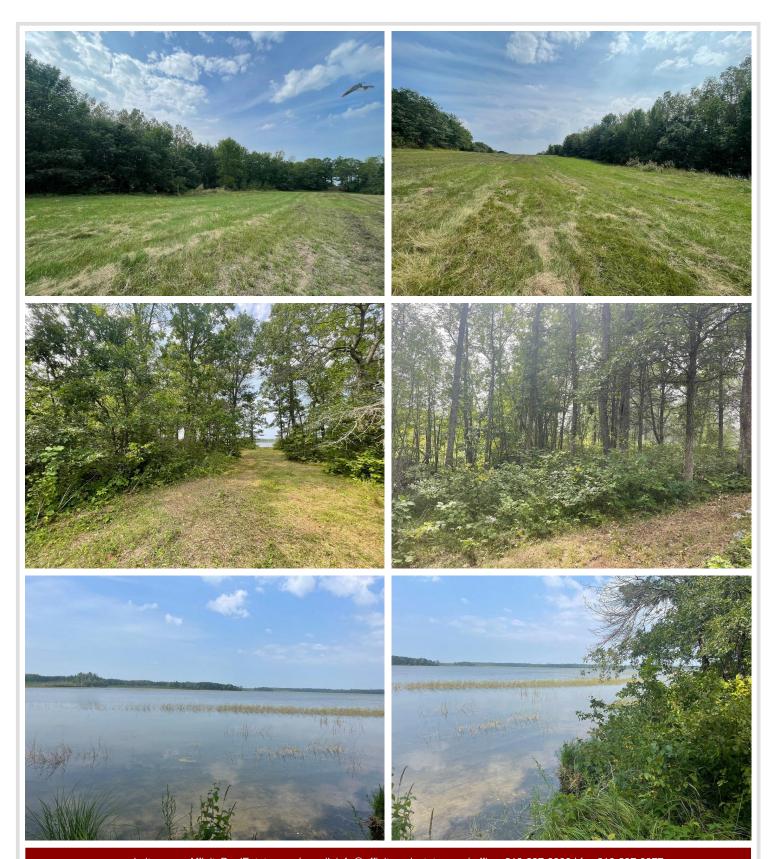

## **Description:**

Big Basswood Lake - Perfect lot to start the dream of your own getaway and lake experience. This 2.04 acre lot has clearing to the water's edge where you could bring your camper or tent without any extra work. There is 248' of undeveloped sand shoreline and perfect lake for your canoe, kayak or paddleboard. The area is known for many recreational trails bordering the Smoky Hills and Two Inlets State Forest. Don't miss out, call today to make an appointment!

## **Additional Details:**

Lot Acres 2.04

Lot Dimensions 248 x 412 x 149 x 498

School District 309
Taxes \$248
Taxes with Assessments \$248
Tax Year 2024