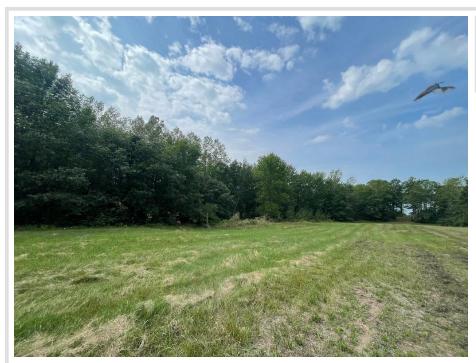

## **Description:**

Big Basswood Lake - Perfect lot to start the dream of your own getaway and lake experience. This 2.04 acre lot has clearing to the water's edge where you could bring your camper or tent without any extra work. There is 248' of undeveloped sand shoreline and perfect lake for your canoe, kayak or paddleboard. The area is known for many recreational trails bordering the Smoky Hills and Two Inlets State Forest. Don't miss out, call today to make an appointment!