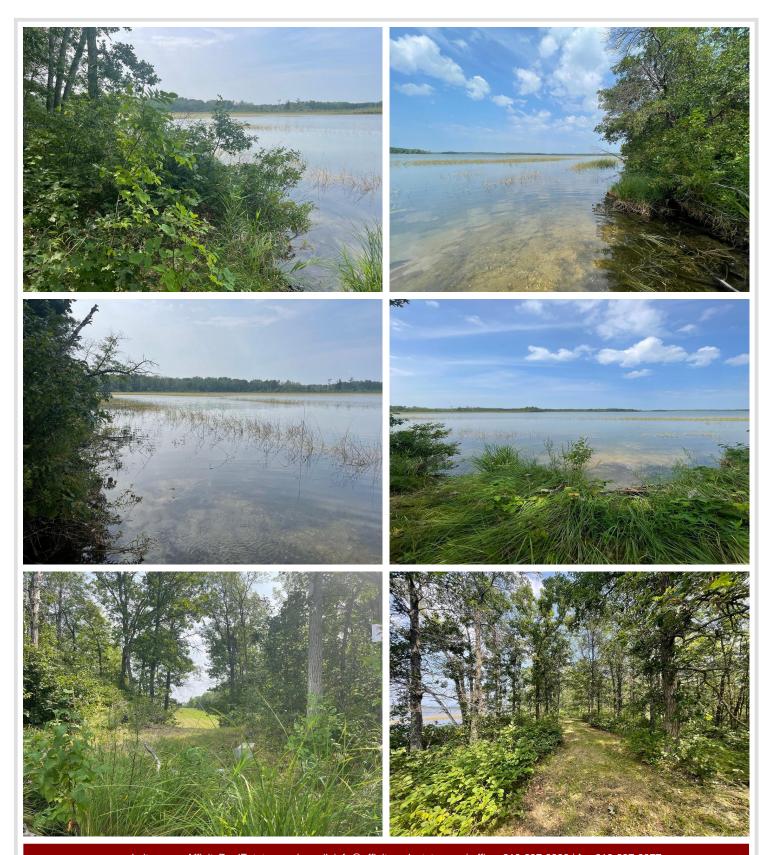

## **Description:**

Big Basswood Lake - Perfect lot to start the dream of your own getaway and lake experience. This 2.04 acre lot has clearing to the water's edge where you could bring your camper or tent without any extra work. There is 248' of undeveloped sand shoreline and perfect lake for your canoe, kayak or paddleboard. The area is known for many recreational trails bordering the Smoky Hills and Two Inlets State Forest. Don't miss out, call today to make an appointment!

## **Additional Details:**

Lot Acres 2.04

Lot Dimensions 248 x 412 x 149 x 498

School District 309
Taxes \$248
Taxes with Assessments \$248
Tax Year 2024