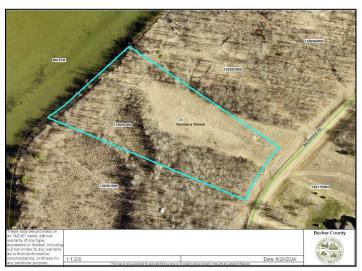

## **Description:**

Big Basswood Lake - Perfect lot to start the dream of your own getaway and lake experience. This 2.04 acre lot has clearing to the water's edge where you could bring your camper or tent without any extra work. There is 248' of undeveloped sand shoreline and perfect lake for your canoe, kayak or paddleboard. The area is known for many recreational trails bordering the Smoky Hills and Two Inlets State Forest. Don't miss out, call today to make an appointment!

## **Additional Details:**

Lot Acres 2.04

Lot Dimensions 248 x 412 x 149 x 498

School District 309
Taxes \$248
Taxes with Assessments \$248
Tax Year 2024