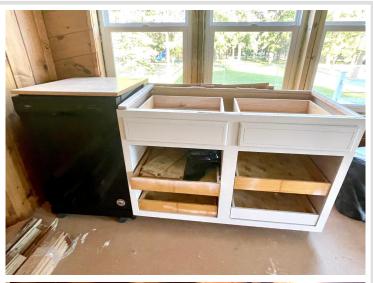

## **Description:**

Calling all investors, contractors, or anyone looking for an opportunity to finish your new home or for a quick flip! TAKE A LOOK at this Charming Staples Home on an Attractive, Corner & Double Lot (close to an Acre) with an Oversized 2 Stall Garage & Shed! Located next door to a nice community park & with biking trails a block away, this 3 Bedroom Home just needs the finishing touches to become a Great Place to Live! Significant updates have been made including New Plumbing, New Furnace & Ductwork, New Wood Stove, New Water Heater, Wood Flooring, Gutters, more Kitchen Cabinetry added, New Stove, Dishwasher, Microwave, some New Windows, Bathroom was gutted & now w/ New Tub & Vanity, Walk-in Closet was created in Primary Bedroom, Lights & RV plug were added to the Garage & MORE! Option to heat with natural gas or wood! Most supplies needed to finish the remodel are at the property & INCLUDED! Basement has a nice space to create a Family Room & there is space to add a 2nd Bath, if desired. What's left to finish? ...about 2/3 of the main level flooring, kitchen counters & trim. Once complete, you'll Enjoy the Open Concept Living, Relax on the Wrap-Around Deck, or Snuggle in front of the Fireplace in the Spacious Living Room with Vaulted & Beamed Ceiling! Better set up your showing today!