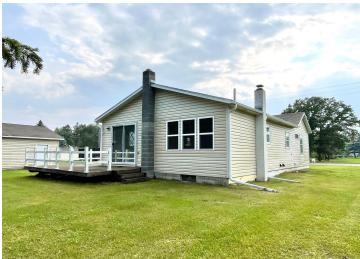

## **Description:**

Calling all investors, contractors, or anyone looking for an opportunity to finish your new home or for a quick flip! TAKE A LOOK at this Charming Staples Home on an Attractive, Corner & Double Lot (close to an Acre) with an Oversized 2 Stall Garage & Shed! Located next door to a nice community park & with biking trails a block away, this 3 Bedroom Home just needs the finishing touches to become a Great Place to Live! Significant updates have been made including New Plumbing, New Furnace & Ductwork, New Wood Stove, New Water Heater, Wood Flooring, Gutters, more Kitchen Cabinetry added, New Stove, Dishwasher, Microwave, some New Windows, Bathroom was gutted & now w/ New Tub & Vanity, Walk-in Closet was created in Primary Bedroom, Lights & RV plug were added to the Garage & MORE! Option to heat with natural gas or wood! Most supplies needed to finish the remodel are at the property & INCLUDED! Basement has a nice space to create a Family Room & there is space to add a 2nd Bath, if desired. What's left to finish? ...about 2/3 of the main level flooring, kitchen counters & trim. Once complete, you'll Enjoy the Open Concept Living, Relax on the Wrap-Around Deck, or Snuggle in front of the Fireplace in the Spacious Living Room with Vaulted & Beamed Ceiling! Better set up your showing today!

## **Additional Details:**

 Year Built
 1980

 Lot Acres
 0.79

 Lot Dimensions
 300'x115'

Garage Stalls 2
School District 2170
Taxes \$1,794
Taxes with Assessments \$1,854
Tax Year 2024