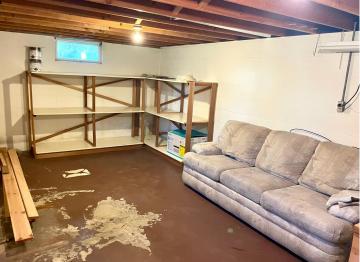

## **Description:**

Calling all investors, contractors, or anyone looking for an opportunity to finish your new home or for a quick flip! TAKE A LOOK at this Charming Staples Home on an Attractive, Corner & Double Lot (close to an Acre) with an Oversized 2 Stall Garage & Shed! Located next door to a nice community park & with biking trails a block away, this 3 Bedroom Home just needs the finishing touches to become a Great Place to Live! Significant updates have been made including New Plumbing, New Furnace & Ductwork, New Wood Stove, New Water Heater, Wood Flooring, Gutters, more Kitchen Cabinetry added, New Stove, Dishwasher, Microwave, some New Windows, Bathroom was gutted & now w/ New Tub & Vanity, Walk-in Closet was created in Primary Bedroom, Lights & RV plug were added to the Garage & MORE! Option to heat with natural gas or wood! Most supplies needed to finish the remodel are at the property & INCLUDED! Basement has a nice space to create a Family Room & there is space to add a 2nd Bath, if desired. What's left to finish? ...about 2/3 of the main level flooring, kitchen counters & trim. Once complete, you'll Enjoy the Open Concept Living, Relax on the Wrap-Around Deck, or Snuggle in front of the Fireplace in the Spacious Living Room with Vaulted & Beamed Ceiling! Better set up your showing today!