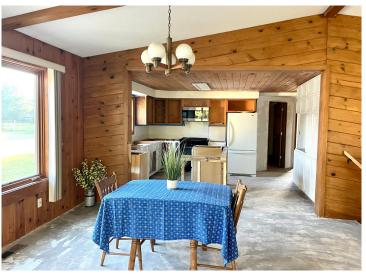

## **Description:**

Calling all investors, contractors, or anyone looking for an opportunity to finish your new home or for a quick flip! TAKE A LOOK at this Charming Staples Home on an Attractive, Corner & Double Lot (close to an Acre) with an Oversized 2 Stall Garage & Shed! Located next door to a nice community park & with biking trails a block away, this 3 Bedroom Home just needs the finishing touches to become a Great Place to Live! Significant updates have been made including New Plumbing, New Furnace & Ductwork, New Wood Stove, New Water Heater, Wood Flooring, Gutters, more Kitchen Cabinetry added, New Stove, Dishwasher, Microwave, some New Windows, Bathroom was gutted & now w/ New Tub & Vanity, Walk-in Closet was created in Primary Bedroom, Lights & RV plug were added to the Garage & MORE! Option to heat with natural gas or wood! Most supplies needed to finish the remodel are at the property & INCLUDED! Basement has a nice space to create a Family Room & there is space to add a 2nd Bath, if desired. What's left to finish? ...about 2/3 of the main level flooring, kitchen counters & trim. Once complete, you'll Enjoy the Open Concept Living, Relax on the Wrap-Around Deck, or Snuggle in front of the Fireplace in the Spacious Living Room with Vaulted & Beamed Ceiling! Better set up your showing today!