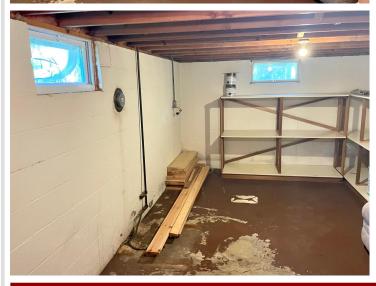

## **Description:**

Calling all investors, contractors, or anyone looking for an opportunity to finish your new home or for a quick flip! TAKE A LOOK at this Charming Staples Home on an Attractive, Corner & Double Lot (close to an Acre) with an Oversized 2 Stall Garage & Shed! Located next door to a nice community park & with biking trails a block away, this 3 Bedroom Home just needs the finishing touches to become a Great Place to Live! Significant updates have been made including New Plumbing, New Furnace & Ductwork, New Wood Stove, New Water Heater, Wood Flooring, Gutters, more Kitchen Cabinetry added, New Stove, Dishwasher, Microwave, some New Windows, Bathroom was gutted & now w/ New Tub & Vanity, Walk-in Closet was created in Primary Bedroom, Lights & RV plug were added to the Garage & MORE! Option to heat with natural gas or wood! Most supplies needed to finish the remodel are at the property & INCLUDED! Basement has a nice space to create a Family Room & there is space to add a 2nd Bath, if desired. What's left to finish? ...about 2/3 of the main level flooring, kitchen counters & trim. Once complete, you'll Enjoy the Open Concept Living, Relax on the Wrap-Around Deck, or Snuggle in front of the Fireplace in the Spacious Living Room with Vaulted & Beamed Ceiling! Better set up your showing today!

## **Additional Features:**

Basement: Partial, Storage Space Fuel: Natural Gas, Wood Garage: 2 Heat: Forced Air, Wood Stove Sewer: City Sewer/Connected Water: City Water/Connected Air Conditioning: None