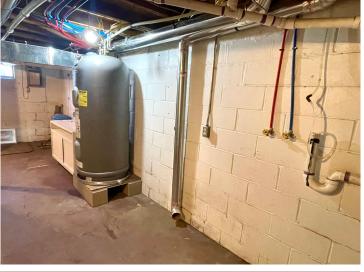

## **Description:**

Calling all investors, contractors, or anyone looking for an opportunity to finish your new home or for a quick flip! TAKE A LOOK at this Charming Staples Home on an Attractive, Corner & Double Lot (close to an Acre) with an Oversized 2 Stall Garage & Shed! Located next door to a nice community park & with biking trails a block away, this 3 Bedroom Home just needs the finishing touches to become a Great Place to Live! Significant updates have been made including New Plumbing, New Furnace & Ductwork, New Wood Stove, New Water Heater, Wood Flooring, Gutters, more Kitchen Cabinetry added, New Stove, Dishwasher, Microwave, some New Windows, Bathroom was gutted & now w/ New Tub & Vanity, Walk-in Closet was created in Primary Bedroom, Lights & RV plug were added to the Garage & MORE! Option to heat with natural gas or wood! Most supplies needed to finish the remodel are at the property & INCLUDED! Basement has a nice space to create a Family Room & there is space to add a 2nd Bath, if desired. What's left to finish? ...about 2/3 of the main level flooring, kitchen counters & trim. Once complete, you'll Enjoy the Open Concept Living, Relax on the Wrap-Around Deck, or Snuggle in front of the Fireplace in the Spacious Living Room with Vaulted & Beamed Ceiling! Better set up your showing today!

## **Additional Features:**

Basement: Partial, Storage Space Fuel: Natural Gas, Wood Garage: 2 Heat: Forced Air, Wood Stove Sewer: City Sewer/Connected Water: City Water/Connected Air Conditioning: None