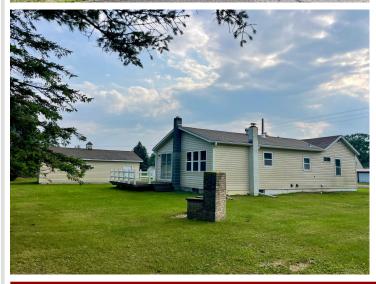

## **Description:**

Calling all investors, contractors, or anyone looking for an opportunity to finish your new home or for a quick flip! TAKE A LOOK at this Charming Staples Home on an Attractive, Corner & Double Lot (close to an Acre) with an Oversized 2 Stall Garage & Shed! Located next door to a nice community park & with biking trails a block away, this 3 Bedroom Home just needs the finishing touches to become a Great Place to Live! Significant updates have been made including New Plumbing, New Furnace & Ductwork, New Wood Stove, New Water Heater, Wood Flooring, Gutters, more Kitchen Cabinetry added, New Stove, Dishwasher, Microwave, some New Windows, Bathroom was gutted & now w/ New Tub & Vanity, Walk-in Closet was created in Primary Bedroom, Lights & RV plug were added to the Garage & MORE! Option to heat with natural gas or wood! Most supplies needed to finish the remodel are at the property & INCLUDED! Basement has a nice space to create a Family Room & there is space to add a 2nd Bath, if desired. What's left to finish? ...about 2/3 of the main level flooring, kitchen counters & trim. Once complete, you'll Enjoy the Open Concept Living, Relax on the Wrap-Around Deck, or Snuggle in front of the Fireplace in the Spacious Living Room with Vaulted & Beamed Ceiling! Better set up your showing today!