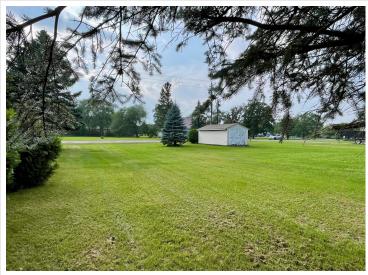

## **Description:**

Calling all investors, contractors, or anyone looking for an opportunity to finish your new home or for a quick flip! TAKE A LOOK at this Charming Staples Home on an Attractive, Corner & Double Lot (close to an Acre) with an Oversized 2 Stall Garage & Shed! Located next door to a nice community park & with biking trails a block away, this 3 Bedroom Home just needs the finishing touches to become a Great Place to Live! Significant updates have been made including New Plumbing, New Furnace & Ductwork, New Wood Stove, New Water Heater, Wood Flooring, Gutters, more Kitchen Cabinetry added, New Stove, Dishwasher, Microwave, some New Windows, Bathroom was gutted & now w/ New Tub & Vanity, Walk-in Closet was created in Primary Bedroom, Lights & RV plug were added to the Garage & MORE! Option to heat with natural gas or wood! Most supplies needed to finish the remodel are at the property & INCLUDED! Basement has a nice space to create a Family Room & there is space to add a 2nd Bath, if desired. What's left to finish? ...about 2/3 of the main level flooring, kitchen counters & trim. Once complete, you'll Enjoy the Open Concept Living, Relax on the Wrap-Around Deck, or Snuggle in front of the Fireplace in the Spacious Living Room with Vaulted & Beamed Ceiling! Better set up your showing today!

## **Additional Details:**

 Year Built
 1980

 Lot Acres
 0.79

 Lot Dimensions
 300'x115'

Garage Stalls 2
School District 2170
Taxes \$1,794
Taxes with Assessments \$1,854
Tax Year 2024