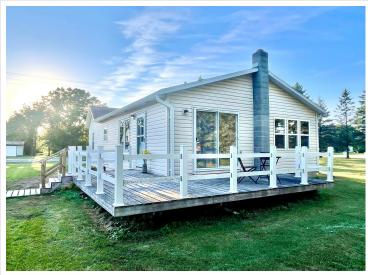

## **Description:**

Calling all investors, contractors, or anyone looking for an opportunity to finish your new home or for a quick flip! TAKE A LOOK at this Charming Staples Home on an Attractive, Corner & Double Lot (close to an Acre) with an Oversized 2 Stall Garage & Shed! Located next door to a nice community park & with biking trails a block away, this 3 Bedroom Home just needs the finishing touches to become a Great Place to Live! Significant updates have been made including New Plumbing, New Furnace & Ductwork, New Wood Stove, New Water Heater, Wood Flooring, Gutters, more Kitchen Cabinetry added, New Stove, Dishwasher, Microwave, some New Windows, Bathroom was gutted & now w/ New Tub & Vanity, Walk-in Closet was created in Primary Bedroom, Lights & RV plug were added to the Garage & MORE! Option to heat with natural gas or wood! Most supplies needed to finish the remodel are at the property & INCLUDED! Basement has a nice space to create a Family Room & there is space to add a 2nd Bath, if desired. What's left to finish? ...about 2/3 of the main level flooring, kitchen counters & trim. Once complete, you'll Enjoy the Open Concept Living, Relax on the Wrap-Around Deck, or Snuggle in front of the Fireplace in the Spacious Living Room with Vaulted & Beamed Ceiling! Better set up your showing today!

## **Additional Details:**

 Year Built
 1980

 Lot Acres
 0.79

 Lot Dimensions
 300'x115'

Garage Stalls 2
School District 2170
Taxes \$1,794
Taxes with Assessments \$1,854
Tax Year 2024