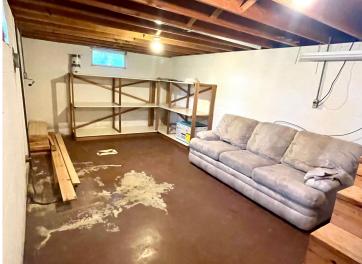

## **Description:**

Calling all investors, contractors, or anyone looking for an opportunity to finish your new home or for a quick flip! TAKE A LOOK at this Charming Staples Home on an Attractive, Corner & Double Lot (close to an Acre) with an Oversized 2 Stall Garage & Shed! Located next door to a nice community park & with biking trails a block away, this 3 Bedroom Home just needs the finishing touches to become a Great Place to Live! Significant updates have been made including New Plumbing, New Furnace & Ductwork, New Wood Stove, New Water Heater, Wood Flooring, Gutters, more Kitchen Cabinetry added, New Stove, Dishwasher, Microwave, some New Windows, Bathroom was gutted & now w/ New Tub & Vanity, Walk-in Closet was created in Primary Bedroom, Lights & RV plug were added to the Garage & MORE! Option to heat with natural gas or wood! Most supplies needed to finish the remodel are at the property & INCLUDED! Basement has a nice space to create a Family Room & there is space to add a 2nd Bath, if desired. What's left to finish? ...about 2/3 of the main level flooring, kitchen counters & trim. Once complete, you'll Enjoy the Open Concept Living, Relax on the Wrap-Around Deck, or Snuggle in front of the Fireplace in the Spacious Living Room with Vaulted & Beamed Ceiling! Better set up your showing today!

## **Additional Features:**

Basement: Partial, Storage Space Fuel: Natural Gas, Wood Garage: 2 Heat: Forced Air, Wood Stove Sewer: City Sewer/Connected Water: City Water/Connected Air Conditioning: None