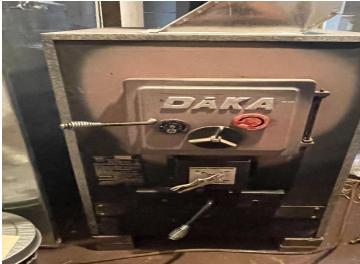

## **Description:**

Calling all investors, contractors, or anyone looking for an opportunity to finish your new home or for a quick flip! TAKE A LOOK at this Charming Staples Home on an Attractive, Corner & Double Lot (close to an Acre) with an Oversized 2 Stall Garage & Shed! Located next door to a nice community park & with biking trails a block away, this 3 Bedroom Home just needs the finishing touches to become a Great Place to Live! Significant updates have been made including New Plumbing, New Furnace & Ductwork, New Wood Stove, New Water Heater, Wood Flooring, Gutters, more Kitchen Cabinetry added, New Stove, Dishwasher, Microwave, some New Windows, Bathroom was gutted & now w/ New Tub & Vanity, Walk-in Closet was created in Primary Bedroom, Lights & RV plug were added to the Garage & MORE! Option to heat with natural gas or wood! Most supplies needed to finish the remodel are at the property & INCLUDED! Basement has a nice space to create a Family Room & there is space to add a 2nd Bath, if desired. What's left to finish? ...about 2/3 of the main level flooring, kitchen counters & trim. Once complete, you'll Enjoy the Open Concept Living, Relax on the Wrap-Around Deck, or Snuggle in front of the Fireplace in the Spacious Living Room with Vaulted & Beamed Ceiling! Better set up your showing today!