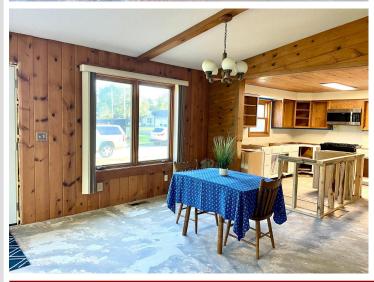

## **Description:**

Calling all investors, contractors, or anyone looking for an opportunity to finish your new home or for a quick flip! TAKE A LOOK at this Charming Staples Home on an Attractive, Corner & Double Lot (close to an Acre) with an Oversized 2 Stall Garage & Shed! Located next door to a nice community park & with biking trails a block away, this 3 Bedroom Home just needs the finishing touches to become a Great Place to Live! Significant updates have been made including New Plumbing, New Furnace & Ductwork, New Wood Stove, New Water Heater, Wood Flooring, Gutters, more Kitchen Cabinetry added, New Stove, Dishwasher, Microwave, some New Windows, Bathroom was gutted & now w/ New Tub & Vanity, Walk-in Closet was created in Primary Bedroom, Lights & RV plug were added to the Garage & MORE! Option to heat with natural gas or wood! Most supplies needed to finish the remodel are at the property & INCLUDED! Basement has a nice space to create a Family Room & there is space to add a 2nd Bath, if desired. What's left to finish? ...about 2/3 of the main level flooring, kitchen counters & trim. Once complete, you'll Enjoy the Open Concept Living, Relax on the Wrap-Around Deck, or Snuggle in front of the Fireplace in the Spacious Living Room with Vaulted & Beamed Ceiling! Better set up your showing today!