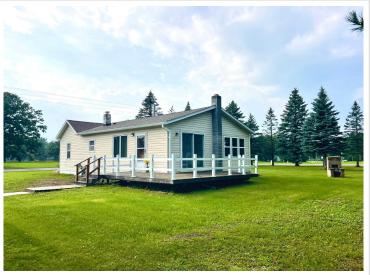

## **Description:**

Calling all investors, contractors, or anyone looking for an opportunity to finish your new home or for a quick flip! TAKE A LOOK at this Charming Staples Home on an Attractive, Corner & Double Lot (close to an Acre) with an Oversized 2 Stall Garage & Shed! Located next door to a nice community park & with biking trails a block away, this 3 Bedroom Home just needs the finishing touches to become a Great Place to Live! Significant updates have been made including New Plumbing, New Furnace & Ductwork, New Wood Stove, New Water Heater, Wood Flooring, Gutters, more Kitchen Cabinetry added, New Stove, Dishwasher, Microwave, some New Windows, Bathroom was gutted & now w/ New Tub & Vanity, Walk-in Closet was created in Primary Bedroom, Lights & RV plug were added to the Garage & MORE! Option to heat with natural gas or wood! Most supplies needed to finish the remodel are at the property & INCLUDED! Basement has a nice space to create a Family Room & there is space to add a 2nd Bath, if desired. What's left to finish? ...about 2/3 of the main level flooring, kitchen counters & trim. Once complete, you'll Enjoy the Open Concept Living, Relax on the Wrap-Around Deck, or Snuggle in front of the Fireplace in the Spacious Living Room with Vaulted & Beamed Ceiling! Better set up your showing today!

## **Additional Details:**

 Year Built
 1980

 Lot Acres
 0.79

 Lot Dimensions
 300'x115'

Garage Stalls 2
School District 2170
Taxes \$1,794
Taxes with Assessments \$1,854
Tax Year 2024