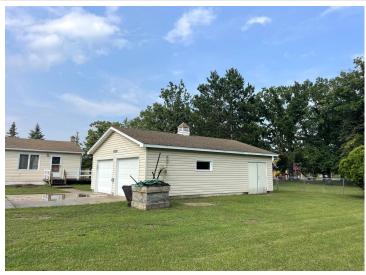

## **Description:**

Calling all investors, contractors, or anyone looking for an opportunity to finish your new home or for a quick flip! TAKE A LOOK at this Charming Staples Home on an Attractive, Corner & Double Lot (close to an Acre) with an Oversized 2 Stall Garage & Shed! Located next door to a nice community park & with biking trails a block away, this 3 Bedroom Home just needs the finishing touches to become a Great Place to Live! Significant updates have been made including New Plumbing, New Furnace & Ductwork, New Wood Stove, New Water Heater, Wood Flooring, Gutters, more Kitchen Cabinetry added, New Stove, Dishwasher, Microwave, some New Windows, Bathroom was gutted & now w/ New Tub & Vanity, Walk-in Closet was created in Primary Bedroom, Lights & RV plug were added to the Garage & MORE! Option to heat with natural gas or wood! Most supplies needed to finish the remodel are at the property & INCLUDED! Basement has a nice space to create a Family Room & there is space to add a 2nd Bath, if desired. What's left to finish? ...about 2/3 of the main level flooring, kitchen counters & trim. Once complete, you'll Enjoy the Open Concept Living, Relax on the Wrap-Around Deck, or Snuggle in front of the Fireplace in the Spacious Living Room with Vaulted & Beamed Ceiling! Better set up your showing today!

## **Additional Details:**

 Year Built
 1980

 Lot Acres
 0.79

 Lot Dimensions
 300'x115'

Garage Stalls 2
School District 2170
Taxes \$1,794
Taxes with Assessments \$1,854
Tax Year 2024