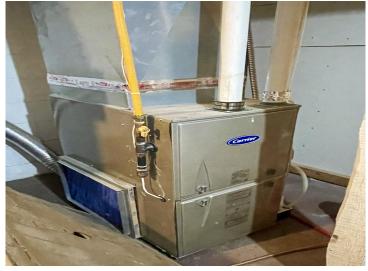

## **Description:**

Calling all investors, contractors, or anyone looking for an opportunity to finish your new home or for a quick flip! TAKE A LOOK at this Charming Staples Home on an Attractive, Corner & Double Lot (close to an Acre) with an Oversized 2 Stall Garage & Shed! Located next door to a nice community park & with biking trails a block away, this 3 Bedroom Home just needs the finishing touches to become a Great Place to Live! Significant updates have been made including New Plumbing, New Furnace & Ductwork, New Wood Stove, New Water Heater, Wood Flooring, Gutters, more Kitchen Cabinetry added, New Stove, Dishwasher, Microwave, some New Windows, Bathroom was gutted & now w/ New Tub & Vanity, Walk-in Closet was created in Primary Bedroom, Lights & RV plug were added to the Garage & MORE! Option to heat with natural gas or wood! Most supplies needed to finish the remodel are at the property & INCLUDED! Basement has a nice space to create a Family Room & there is space to add a 2nd Bath, if desired. What's left to finish? ...about 2/3 of the main level flooring, kitchen counters & trim. Once complete, you'll Enjoy the Open Concept Living, Relax on the Wrap-Around Deck, or Snuggle in front of the Fireplace in the Spacious Living Room with Vaulted & Beamed Ceiling! Better set up your showing today!