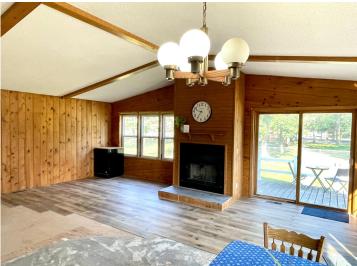

## **Description:**

Calling all investors, contractors, or anyone looking for an opportunity to finish your new home or for a quick flip! TAKE A LOOK at this Charming Staples Home on an Attractive, Corner & Double Lot (close to an Acre) with an Oversized 2 Stall Garage & Shed! Located next door to a nice community park & with biking trails a block away, this 3 Bedroom Home just needs the finishing touches to become a Great Place to Live! Significant updates have been made including New Plumbing, New Furnace & Ductwork, New Wood Stove, New Water Heater, Wood Flooring, Gutters, more Kitchen Cabinetry added, New Stove, Dishwasher, Microwave, some New Windows, Bathroom was gutted & now w/ New Tub & Vanity, Walk-in Closet was created in Primary Bedroom, Lights & RV plug were added to the Garage & MORE! Option to heat with natural gas or wood! Most supplies needed to finish the remodel are at the property & INCLUDED! Basement has a nice space to create a Family Room & there is space to add a 2nd Bath, if desired. What's left to finish? ...about 2/3 of the main level flooring, kitchen counters & trim. Once complete, you'll Enjoy the Open Concept Living, Relax on the Wrap-Around Deck, or Snuggle in front of the Fireplace in the Spacious Living Room with Vaulted & Beamed Ceiling! Better set up your showing today!