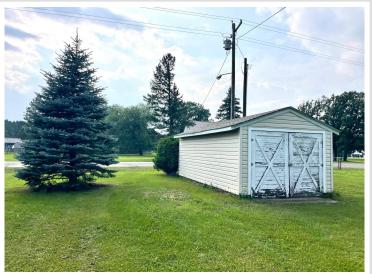

## **Description:**

Calling all investors, contractors, or anyone looking for an opportunity to finish your new home or for a quick flip! TAKE A LOOK at this Charming Staples Home on an Attractive, Corner & Double Lot (close to an Acre) with an Oversized 2 Stall Garage & Shed! Located next door to a nice community park & with biking trails a block away, this 3 Bedroom Home just needs the finishing touches to become a Great Place to Live! Significant updates have been made including New Plumbing, New Furnace & Ductwork, New Wood Stove, New Water Heater, Wood Flooring, Gutters, more Kitchen Cabinetry added, New Stove, Dishwasher, Microwave, some New Windows, Bathroom was gutted & now w/ New Tub & Vanity, Walk-in Closet was created in Primary Bedroom, Lights & RV plug were added to the Garage & MORE! Option to heat with natural gas or wood! Most supplies needed to finish the remodel are at the property & INCLUDED! Basement has a nice space to create a Family Room & there is space to add a 2nd Bath, if desired. What's left to finish? ...about 2/3 of the main level flooring, kitchen counters & trim. Once complete, you'll Enjoy the Open Concept Living, Relax on the Wrap-Around Deck, or Snuggle in front of the Fireplace in the Spacious Living Room with Vaulted & Beamed Ceiling! Better set up your showing today!

## **Additional Details:**

 Year Built
 1980

 Lot Acres
 0.79

 Lot Dimensions
 300'x115'

Garage Stalls 2
School District 2170
Taxes \$1,794
Taxes with Assessments \$1,854
Tax Year 2024