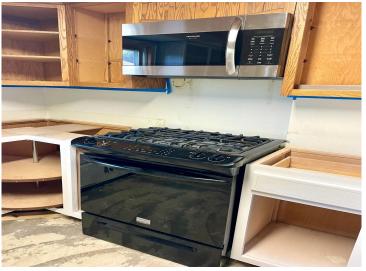

## **Description:**

Calling all investors, contractors, or anyone looking for an opportunity to finish your new home or for a quick flip! TAKE A LOOK at this Charming Staples Home on an Attractive, Corner & Double Lot (close to an Acre) with an Oversized 2 Stall Garage & Shed! Located next door to a nice community park & with biking trails a block away, this 3 Bedroom Home just needs the finishing touches to become a Great Place to Live! Significant updates have been made including New Plumbing, New Furnace & Ductwork, New Wood Stove, New Water Heater, Wood Flooring, Gutters, more Kitchen Cabinetry added, New Stove, Dishwasher, Microwave, some New Windows, Bathroom was gutted & now w/ New Tub & Vanity, Walk-in Closet was created in Primary Bedroom, Lights & RV plug were added to the Garage & MORE! Option to heat with natural gas or wood! Most supplies needed to finish the remodel are at the property & INCLUDED! Basement has a nice space to create a Family Room & there is space to add a 2nd Bath, if desired. What's left to finish? ...about 2/3 of the main level flooring, kitchen counters & trim. Once complete, you'll Enjoy the Open Concept Living, Relax on the Wrap-Around Deck, or Snuggle in front of the Fireplace in the Spacious Living Room with Vaulted & Beamed Ceiling! Better set up your showing today!