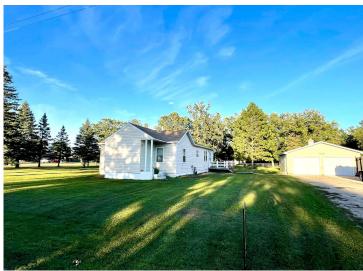

MLS 6589633 Residential

\$179,900

1,284 sq ft 3 bedrooms 1 baths

1526 3rd Street Staples MN 56479

Status: Hold

## **Description:**

Calling all investors, contractors, or anyone looking for an opportunity to finish your new home or for a quick flip! TAKE A LOOK at this Charming Staples Home on an Attractive, Corner & Double Lot (close to an Acre) with an Oversized 2 Stall Garage & Shed! Located next door to a nice community park & with biking trails a block away, this 3 Bedroom Home just needs the finishing touches to become a Great Place to Live! Significant updates have been made including New Plumbing, New Furnace & Ductwork, New Wood Stove, New Water Heater, Wood Flooring, Gutters, more Kitchen Cabinetry added, New Stove, Dishwasher, Microwave, some New Windows, Bathroom was gutted & now w/ New Tub & Vanity, Walk-in Closet was created in Primary Bedroom, Lights & RV plug were added to the Garage & MORE! Option to heat with natural gas or wood! Most supplies needed to finish the remodel are at the property & INCLUDED! Basement has a nice space to create a Family Room & there is space to add a 2nd Bath, if desired. What's left to finish? ...about 2/3 of the main level flooring, kitchen counters & trim. Once complete, you'll Enjoy the Open Concept Living, Relax on the Wrap-Around Deck, or Snuggle in front of the Fireplace in the Spacious Living Room with Vaulted & Beamed Ceiling! Better set up your showing today!

## **Additional Details:**

 Year Built
 1980

 Lot Acres
 0.79

 Lot Dimensions
 300'x115'

Garage Stalls 2
School District 2170
Taxes \$1,794
Taxes with Assessments \$1,854
Tax Year 2024