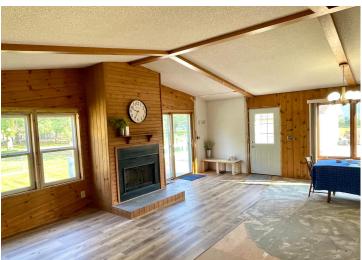

## **Description:**

Calling all investors, contractors, or anyone looking for an opportunity to finish your new home or for a quick flip! TAKE A LOOK at this Charming Staples Home on an Attractive, Corner & Double Lot (close to an Acre) with an Oversized 2 Stall Garage & Shed! Located next door to a nice community park & with biking trails a block away, this 3 Bedroom Home just needs the finishing touches to become a Great Place to Live! Significant updates have been made including New Plumbing, New Furnace & Ductwork, New Wood Stove, New Water Heater, Wood Flooring, Gutters, more Kitchen Cabinetry added, New Stove, Dishwasher, Microwave, some New Windows, Bathroom was gutted & now w/ New Tub & Vanity, Walk-in Closet was created in Primary Bedroom, Lights & RV plug were added to the Garage & MORE! Option to heat with natural gas or wood! Most supplies needed to finish the remodel are at the property & INCLUDED! Basement has a nice space to create a Family Room & there is space to add a 2nd Bath, if desired. What's left to finish? ...about 2/3 of the main level flooring, kitchen counters & trim. Once complete, you'll Enjoy the Open Concept Living, Relax on the Wrap-Around Deck, or Snuggle in front of the Fireplace in the Spacious Living Room with Vaulted & Beamed Ceiling! Better set up your showing today!