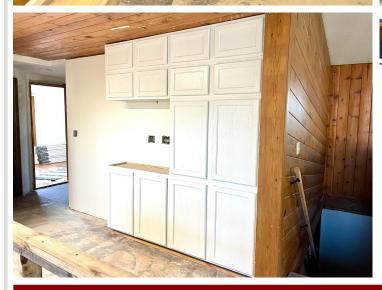

## **Description:**

Calling all investors, contractors, or anyone looking for an opportunity to finish your new home or for a quick flip! TAKE A LOOK at this Charming Staples Home on an Attractive, Corner & Double Lot (close to an Acre) with an Oversized 2 Stall Garage & Shed! Located next door to a nice community park & with biking trails a block away, this 3 Bedroom Home just needs the finishing touches to become a Great Place to Live! Significant updates have been made including New Plumbing, New Furnace & Ductwork, New Wood Stove, New Water Heater, Wood Flooring, Gutters, more Kitchen Cabinetry added, New Stove, Dishwasher, Microwave, some New Windows, Bathroom was gutted & now w/ New Tub & Vanity, Walk-in Closet was created in Primary Bedroom, Lights & RV plug were added to the Garage & MORE! Option to heat with natural gas or wood! Most supplies needed to finish the remodel are at the property & INCLUDED! Basement has a nice space to create a Family Room & there is space to add a 2nd Bath, if desired. What's left to finish? ...about 2/3 of the main level flooring, kitchen counters & trim. Once complete, you'll Enjoy the Open Concept Living, Relax on the Wrap-Around Deck, or Snuggle in front of the Fireplace in the Spacious Living Room with Vaulted & Beamed Ceiling! Better set up your showing today!