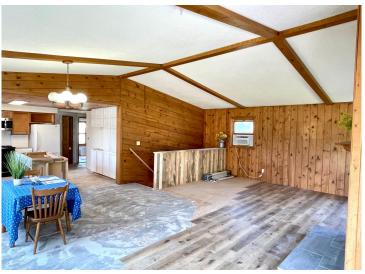

## **Description:**

Calling all investors, contractors, or anyone looking for an opportunity to finish your new home or for a quick flip! TAKE A LOOK at this Charming Staples Home on an Attractive, Corner & Double Lot (close to an Acre) with an Oversized 2 Stall Garage & Shed! Located next door to a nice community park & with biking trails a block away, this 3 Bedroom Home just needs the finishing touches to become a Great Place to Live! Significant updates have been made including New Plumbing, New Furnace & Ductwork, New Wood Stove, New Water Heater, Wood Flooring, Gutters, more Kitchen Cabinetry added, New Stove, Dishwasher, Microwave, some New Windows, Bathroom was gutted & now w/ New Tub & Vanity, Walk-in Closet was created in Primary Bedroom, Lights & RV plug were added to the Garage & MORE! Option to heat with natural gas or wood! Most supplies needed to finish the remodel are at the property & INCLUDED! Basement has a nice space to create a Family Room & there is space to add a 2nd Bath, if desired. What's left to finish? ...about 2/3 of the main level flooring, kitchen counters & trim. Once complete, you'll Enjoy the Open Concept Living, Relax on the Wrap-Around Deck, or Snuggle in front of the Fireplace in the Spacious Living Room with Vaulted & Beamed Ceiling! Better set up your showing today!