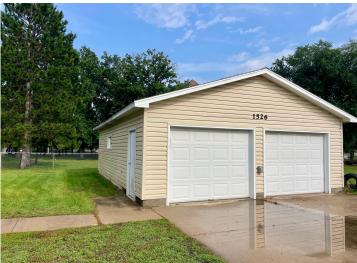

## **Description:**

Calling all investors, contractors, or anyone looking for an opportunity to finish your new home or for a quick flip! TAKE A LOOK at this Charming Staples Home on an Attractive, Corner & Double Lot (close to an Acre) with an Oversized 2 Stall Garage & Shed! Located next door to a nice community park & with biking trails a block away, this 3 Bedroom Home just needs the finishing touches to become a Great Place to Live! Significant updates have been made including New Plumbing, New Furnace & Ductwork, New Wood Stove, New Water Heater, Wood Flooring, Gutters, more Kitchen Cabinetry added, New Stove, Dishwasher, Microwave, some New Windows, Bathroom was gutted & now w/ New Tub & Vanity, Walk-in Closet was created in Primary Bedroom, Lights & RV plug were added to the Garage & MORE! Option to heat with natural gas or wood! Most supplies needed to finish the remodel are at the property & INCLUDED! Basement has a nice space to create a Family Room & there is space to add a 2nd Bath, if desired. What's left to finish? ...about 2/3 of the main level flooring, kitchen counters & trim. Once complete, you'll Enjoy the Open Concept Living, Relax on the Wrap-Around Deck, or Snuggle in front of the Fireplace in the Spacious Living Room with Vaulted & Beamed Ceiling! Better set up your showing today!

## **Additional Details:**

 Year Built
 1980

 Lot Acres
 0.79

 Lot Dimensions
 300'x115'

Garage Stalls 2
School District 2170
Taxes \$1,794
Taxes with Assessments \$1,854
Tax Year 2024