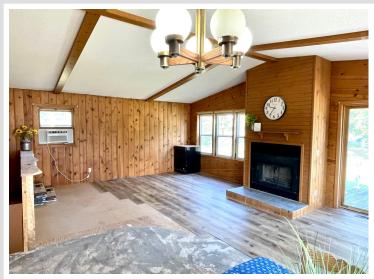

## **Description:**

Calling all investors, contractors, or anyone looking for an opportunity to finish your new home or for a quick flip! TAKE A LOOK at this Charming Staples Home on an Attractive, Corner & Double Lot (close to an Acre) with an Oversized 2 Stall Garage & Shed! Located next door to a nice community park & with biking trails a block away, this 3 Bedroom Home just needs the finishing touches to become a Great Place to Live! Significant updates have been made including New Plumbing, New Furnace & Ductwork, New Wood Stove, New Water Heater, Wood Flooring, Gutters, more Kitchen Cabinetry added, New Stove, Dishwasher, Microwave, some New Windows, Bathroom was gutted & now w/ New Tub & Vanity, Walk-in Closet was created in Primary Bedroom, Lights & RV plug were added to the Garage & MORE! Option to heat with natural gas or wood! Most supplies needed to finish the remodel are at the property & INCLUDED! Basement has a nice space to create a Family Room & there is space to add a 2nd Bath, if desired. What's left to finish? ...about 2/3 of the main level flooring, kitchen counters & trim. Once complete, you'll Enjoy the Open Concept Living, Relax on the Wrap-Around Deck, or Snuggle in front of the Fireplace in the Spacious Living Room with Vaulted & Beamed Ceiling! Better set up your showing today!