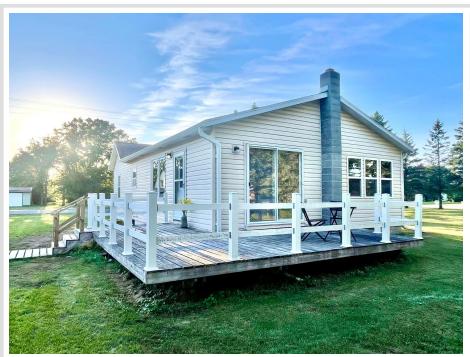

## **Description:**

Calling all investors, contractors, or anyone looking for an opportunity to finish your new home or for a quick flip! TAKE A LOOK at this Charming Staples Home on an Attractive, Corner & Double Lot (close to an Acre) with an Oversized 2 Stall Garage & Shed! Located next door to a nice community park & with biking trails a block away, this 3 Bedroom Home just needs the finishing touches to become a Great Place to Live! Significant updates have been made including New Plumbing, New Furnace & Ductwork, New Wood Stove, New Water Heater, Wood Flooring, Gutters, more Kitchen Cabinetry added, New Stove, Dishwasher, Microwave, some New Windows, Bathroom was gutted & now w/ New Tub & Vanity, Walk-in Closet was created in Primary Bedroom, Lights & RV plug were added to the Garage & MORE! Option to heat with natural gas or wood! Most supplies needed to finish the remodel are at the property & INCLUDED! Basement has a nice space to create a Family Room & there is space to add a 2nd Bath, if desired. What's left to finish? ...about 2/3 of the main level flooring, kitchen counters & trim. Once complete, you'll Enjoy the Open Concept Living, Relax on the Wrap-Around Deck, or Snuggle in front of the Fireplace in the Spacious Living Room with Vaulted & Beamed Ceiling! Better set up your showing today!

## **Additional Details:**

 Year Built
 1980

 Lot Acres
 0.79

 Lot Dimensions
 300'x115'

Garage Stalls 2
School District 2170
Taxes \$1,794
Taxes with Assessments \$1,854
Tax Year 2024