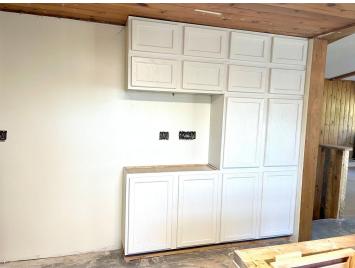

## **Description:**

Calling all investors, contractors, or anyone looking for an opportunity to finish your new home or for a quick flip! TAKE A LOOK at this Charming Staples Home on an Attractive, Corner & Double Lot (close to an Acre) with an Oversized 2 Stall Garage & Shed! Located next door to a nice community park & with biking trails a block away, this 3 Bedroom Home just needs the finishing touches to become a Great Place to Live! Significant updates have been made including New Plumbing, New Furnace & Ductwork, New Wood Stove, New Water Heater, Wood Flooring, Gutters, more Kitchen Cabinetry added, New Stove, Dishwasher, Microwave, some New Windows, Bathroom was gutted & now w/ New Tub & Vanity, Walk-in Closet was created in Primary Bedroom, Lights & RV plug were added to the Garage & MORE! Option to heat with natural gas or wood! Most supplies needed to finish the remodel are at the property & INCLUDED! Basement has a nice space to create a Family Room & there is space to add a 2nd Bath, if desired. What's left to finish? ...about 2/3 of the main level flooring, kitchen counters & trim. Once complete, you'll Enjoy the Open Concept Living, Relax on the Wrap-Around Deck, or Snuggle in front of the Fireplace in the Spacious Living Room with Vaulted & Beamed Ceiling! Better set up your showing today!