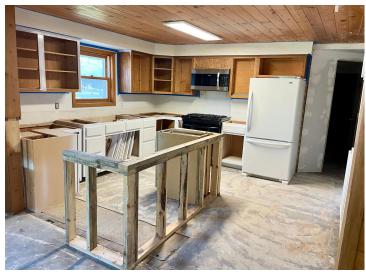

## **Description:**

Calling all investors, contractors, or anyone looking for an opportunity to finish your new home or for a quick flip! TAKE A LOOK at this Charming Staples Home on an Attractive, Corner & Double Lot (close to an Acre) with an Oversized 2 Stall Garage & Shed! Located next door to a nice community park & with biking trails a block away, this 3 Bedroom Home just needs the finishing touches to become a Great Place to Live! Significant updates have been made including New Plumbing, New Furnace & Ductwork, New Wood Stove, New Water Heater, Wood Flooring, Gutters, more Kitchen Cabinetry added, New Stove, Dishwasher, Microwave, some New Windows, Bathroom was gutted & now w/ New Tub & Vanity, Walk-in Closet was created in Primary Bedroom, Lights & RV plug were added to the Garage & MORE! Option to heat with natural gas or wood! Most supplies needed to finish the remodel are at the property & INCLUDED! Basement has a nice space to create a Family Room & there is space to add a 2nd Bath, if desired. What's left to finish? ...about 2/3 of the main level flooring, kitchen counters & trim. Once complete, you'll Enjoy the Open Concept Living, Relax on the Wrap-Around Deck, or Snuggle in front of the Fireplace in the Spacious Living Room with Vaulted & Beamed Ceiling! Better set up your showing today!