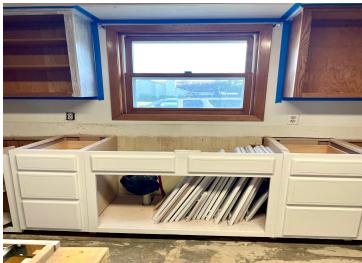

## **Description:**

Calling all investors, contractors, or anyone looking for an opportunity to finish your new home or for a quick flip! TAKE A LOOK at this Charming Staples Home on an Attractive, Corner & Double Lot (close to an Acre) with an Oversized 2 Stall Garage & Shed! Located next door to a nice community park & with biking trails a block away, this 3 Bedroom Home just needs the finishing touches to become a Great Place to Live! Significant updates have been made including New Plumbing, New Furnace & Ductwork, New Wood Stove, New Water Heater, Wood Flooring, Gutters, more Kitchen Cabinetry added, New Stove, Dishwasher, Microwave, some New Windows, Bathroom was gutted & now w/ New Tub & Vanity, Walk-in Closet was created in Primary Bedroom, Lights & RV plug were added to the Garage & MORE! Option to heat with natural gas or wood! Most supplies needed to finish the remodel are at the property & INCLUDED! Basement has a nice space to create a Family Room & there is space to add a 2nd Bath, if desired. What's left to finish? ...about 2/3 of the main level flooring, kitchen counters & trim. Once complete, you'll Enjoy the Open Concept Living, Relax on the Wrap-Around Deck, or Snuggle in front of the Fireplace in the Spacious Living Room with Vaulted & Beamed Ceiling! Better set up your showing today!