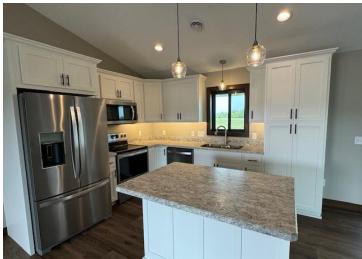

## **Description:**

BACK ON THE MARKET!!! NEW CONSTRUCTION! This 3 bed 2 bath patio home is ready for new ownership. Home is located on a large corner lot in the desirable Valley View Neighborhood just a few miles North of downtown Staples. Home features vaulted ceilings, open floor plan, large primary suite with walk in closet, front and back covered patios and so much more. This is the only home in the cul-de-sac, so a private location. It is also a short drive to The Vintage golf course and the Crow Wing River. Schedule a showing today for this move in ready, low maintenance, brand new home.