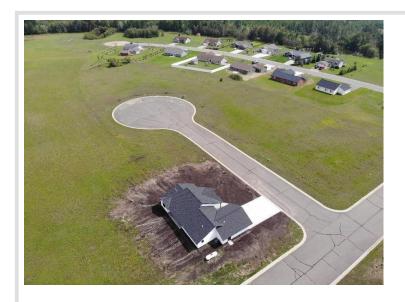

## **Description:**

BACK ON THE MARKET!!! NEW CONSTRUCTION! This 3 bed 2 bath patio home is ready for new ownership. Home is located on a large corner lot in the desirable Valley View Neighborhood just a few miles North of downtown Staples. Home features vaulted ceilings, open floor plan, large primary suite with walk in closet, front and back covered patios and so much more. This is the only home in the cul-de-sac, so a private location. It is also a short drive to The Vintage golf course and the Crow Wing River. Schedule a showing today for this move in ready, low maintenance, brand new home.

## **Driving Directions:**

From Staples take the Airport Road North to a right on Spruce drive and then your first left. House is by itself on the corner.

Listed By: Hinkle Realty

Affinity Real Estate Inc. participates in the Regional Multiple Listing Service of Minnesota, Inc Broker Reciprocity (sm) program, allowing us to display other broker's listings on our website. All properties are subject to prior sale, change or withdrawal.