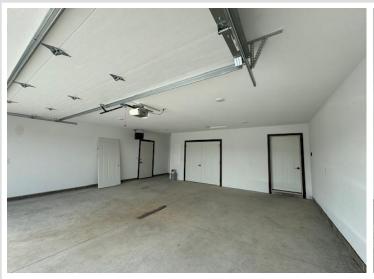

## **Additional Details:**

Year Built 2024 Lot Acres 0.48 Lot Dimensions Irregular Garage Stalls 2 School District 2170 Taxes \$328 Taxes with Assessments \$328