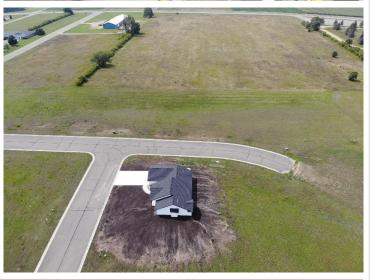

## **Description:**

BACK ON THE MARKET!!! NEW CONSTRUCTION! This 3 bed 2 bath patio home is ready for new ownership. Home is located on a large corner lot in the desirable Valley View Neighborhood just a few miles North of downtown Staples. Home features vaulted ceilings, open floor plan, large primary suite with walk in closet, front and back covered patios and so much more. This is the only home in the cul-de-sac, so a private location. It is also a short drive to The Vintage golf course and the Crow Wing River. Schedule a showing today for this move in ready, low maintenance, brand new home.

## **Driving Directions:**

From Staples take the Airport Road North to a right on Spruce drive and then your first left. House is by itself on the corner.

Listed By: Hinkle Realty

Affinity Real Estate Inc. participates in the Regional Multiple Listing Service of Minnesota, Inc Broker Reciprocity (sm) program, allowing us to display other broker's listings on our website. All properties are subject to prior sale, change or withdrawal.