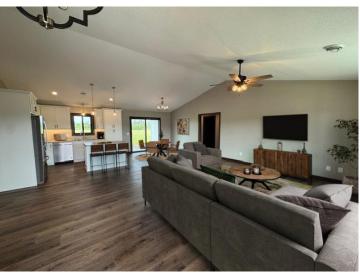

## **Description:**

BACK ON THE MARKET!!! NEW CONSTRUCTION! This 3 bed 2 bath patio home is ready for new ownership. Home is located on a large corner lot in the desirable Valley View Neighborhood just a few miles North of downtown Staples. Home features vaulted ceilings, open floor plan, large primary suite with walk in closet, front and back covered patios and so much more. This is the only home in the cul-de-sac, so a private location. It is also a short drive to The Vintage golf course and the Crow Wing River. Schedule a showing today for this move in ready, low maintenance, brand new home.