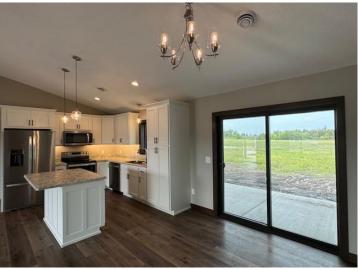

## **Description:**

BACK ON THE MARKET!!! NEW CONSTRUCTION! This 3 bed 2 bath patio home is ready for new ownership. Home is located on a large corner lot in the desirable Valley View Neighborhood just a few miles North of downtown Staples. Home features vaulted ceilings, open floor plan, large primary suite with walk in closet, front and back covered patios and so much more. This is the only home in the cul-de-sac, so a private location. It is also a short drive to The Vintage golf course and the Crow Wing River. Schedule a showing today for this move in ready, low maintenance, brand new home.