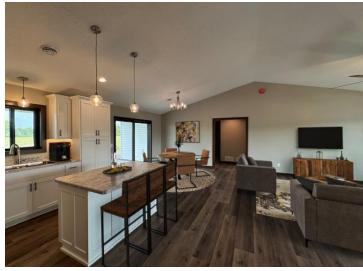

## **Description:**

BACK ON THE MARKET!!! NEW CONSTRUCTION! This 3 bed 2 bath patio home is ready for new ownership. Home is located on a large corner lot in the desirable Valley View Neighborhood just a few miles North of downtown Staples. Home features vaulted ceilings, open floor plan, large primary suite with walk in closet, front and back covered patios and so much more. This is the only home in the cul-de-sac, so a private location. It is also a short drive to The Vintage golf course and the Crow Wing River. Schedule a showing today for this move in ready, low maintenance, brand new home.