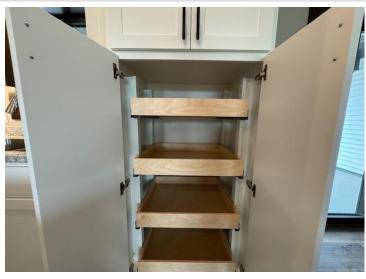

## **Description:**

BACK ON THE MARKET!!! NEW CONSTRUCTION! This 3 bed 2 bath patio home is ready for new ownership. Home is located on a large corner lot in the desirable Valley View Neighborhood just a few miles North of downtown Staples. Home features vaulted ceilings, open floor plan, large primary suite with walk in closet, front and back covered patios and so much more. This is the only home in the cul-de-sac, so a private location. It is also a short drive to The Vintage golf course and the Crow Wing River. Schedule a showing today for this move in ready, low maintenance, brand new home.