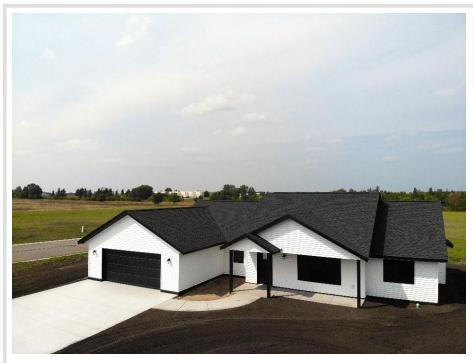

## **Description:**

BACK ON THE MARKET!!! NEW CONSTRUCTION! This 3 bed 2 bath patio home is ready for new ownership. Home is located on a large corner lot in the desirable Valley View Neighborhood just a few miles North of downtown Staples. Home features vaulted ceilings, open floor plan, large primary suite with walk in closet, front and back covered patios and so much more. This is the only home in the cul-de-sac, so a private location. It is also a short drive to The Vintage golf course and the Crow Wing River. Schedule a showing today for this move in ready, low maintenance, brand new home.