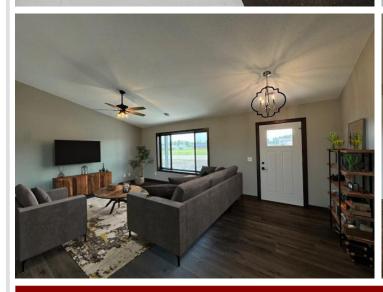

## **Description:**

BACK ON THE MARKET!!! NEW CONSTRUCTION! This 3 bed 2 bath patio home is ready for new ownership. Home is located on a large corner lot in the desirable Valley View Neighborhood just a few miles North of downtown Staples. Home features vaulted ceilings, open floor plan, large primary suite with walk in closet, front and back covered patios and so much more. This is the only home in the cul-de-sac, so a private location. It is also a short drive to The Vintage golf course and the Crow Wing River. Schedule a showing today for this move in ready, low maintenance, brand new home.