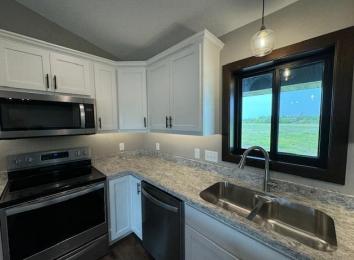

## **Description:**

BACK ON THE MARKET!!! NEW CONSTRUCTION! This 3 bed 2 bath patio home is ready for new ownership. Home is located on a large corner lot in the desirable Valley View Neighborhood just a few miles North of downtown Staples. Home features vaulted ceilings, open floor plan, large primary suite with walk in closet, front and back covered patios and so much more. This is the only home in the cul-de-sac, so a private location. It is also a short drive to The Vintage golf course and the Crow Wing River. Schedule a showing today for this move in ready, low maintenance, brand new home.