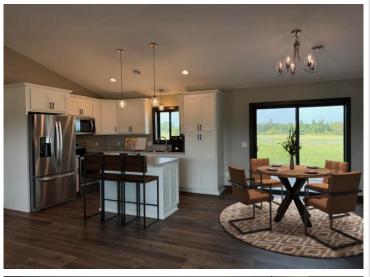

## **Description:**

BACK ON THE MARKET!!! NEW CONSTRUCTION! This 3 bed 2 bath patio home is ready for new ownership. Home is located on a large corner lot in the desirable Valley View Neighborhood just a few miles North of downtown Staples. Home features vaulted ceilings, open floor plan, large primary suite with walk in closet, front and back covered patios and so much more. This is the only home in the cul-de-sac, so a private location. It is also a short drive to The Vintage golf course and the Crow Wing River. Schedule a showing today for this move in ready, low maintenance, brand new home.