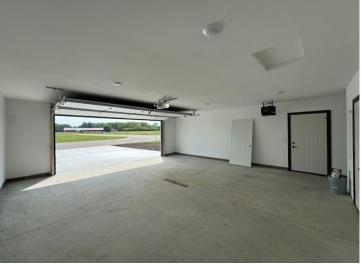

## **Description:**

BACK ON THE MARKET!!! NEW CONSTRUCTION! This 3 bed 2 bath patio home is ready for new ownership. Home is located on a large corner lot in the desirable Valley View Neighborhood just a few miles North of downtown Staples. Home features vaulted ceilings, open floor plan, large primary suite with walk in closet, front and back covered patios and so much more. This is the only home in the cul-de-sac, so a private location. It is also a short drive to The Vintage golf course and the Crow Wing River. Schedule a showing today for this move in ready, low maintenance, brand new home.

## **Additional Details:**

Year Built 2024 Lot Acres 0.48 Lot Dimensions Irregular Garage Stalls 2 School District 2170 Taxes \$328 Taxes with Assessments \$328

## **Additional Features:**

Tax Year

Basement: Slab Fuel: Propane Garage: 2 Heat: Forced Air Sewer: City Sewer/Connected Water: City Water/Connected Air Conditioning: Central Air