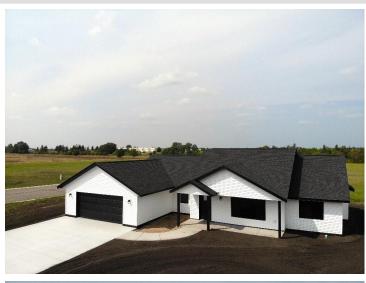

## **Description:**

BACK ON THE MARKET!!! NEW CONSTRUCTION! This 3 bed 2 bath patio home is ready for new ownership. Home is located on a large corner lot in the desirable Valley View Neighborhood just a few miles North of downtown Staples. Home features vaulted ceilings, open floor plan, large primary suite with walk in closet, front and back covered patios and so much more. This is the only home in the cul-de-sac, so a private location. It is also a short drive to The Vintage golf course and the Crow Wing River. Schedule a showing today for this move in ready, low maintenance, brand new home.