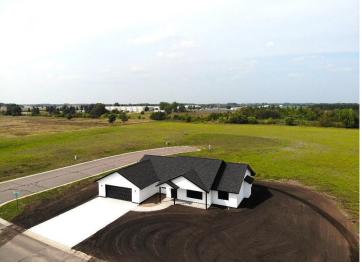

## **Description:**

BACK ON THE MARKET!!! NEW CONSTRUCTION! This 3 bed 2 bath patio home is ready for new ownership. Home is located on a large corner lot in the desirable Valley View Neighborhood just a few miles North of downtown Staples. Home features vaulted ceilings, open floor plan, large primary suite with walk in closet, front and back covered patios and so much more. This is the only home in the cul-de-sac, so a private location. It is also a short drive to The Vintage golf course and the Crow Wing River. Schedule a showing today for this move in ready, low maintenance, brand new home.