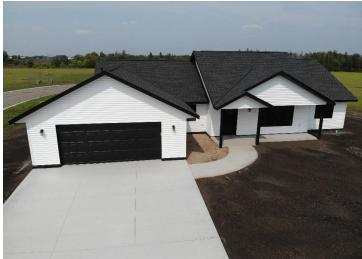

## **Description:**

BACK ON THE MARKET!!! NEW CONSTRUCTION! This 3 bed 2 bath patio home is ready for new ownership. Home is located on a large corner lot in the desirable Valley View Neighborhood just a few miles North of downtown Staples. Home features vaulted ceilings, open floor plan, large primary suite with walk in closet, front and back covered patios and so much more. This is the only home in the cul-de-sac, so a private location. It is also a short drive to The Vintage golf course and the Crow Wing River. Schedule a showing today for this move in ready, low maintenance, brand new home.