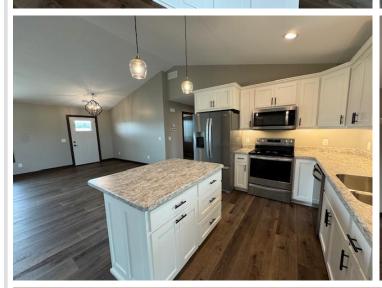

## **Description:**

BACK ON THE MARKET!!! NEW CONSTRUCTION! This 3 bed 2 bath patio home is ready for new ownership. Home is located on a large corner lot in the desirable Valley View Neighborhood just a few miles North of downtown Staples. Home features vaulted ceilings, open floor plan, large primary suite with walk in closet, front and back covered patios and so much more. This is the only home in the cul-de-sac, so a private location. It is also a short drive to The Vintage golf course and the Crow Wing River. Schedule a showing today for this move in ready, low maintenance, brand new home.