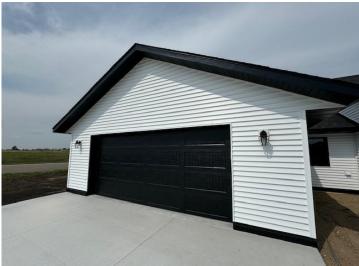

## **Description:**

BACK ON THE MARKET!!! NEW CONSTRUCTION! This 3 bed 2 bath patio home is ready for new ownership. Home is located on a large corner lot in the desirable Valley View Neighborhood just a few miles North of downtown Staples. Home features vaulted ceilings, open floor plan, large primary suite with walk in closet, front and back covered patios and so much more. This is the only home in the cul-de-sac, so a private location. It is also a short drive to The Vintage golf course and the Crow Wing River. Schedule a showing today for this move in ready, low maintenance, brand new home.

## **Additional Details:**

Year Built 2024 Lot Acres 0.48 Lot Dimensions Irregular Garage Stalls 2 School District 2170 Taxes \$328 Taxes with Assessments \$328

## **Additional Features:**

Tax Year

Basement: Slab Fuel: Propane Garage: 2 Heat: Forced Air Sewer: City Sewer/Connected Water: City Water/Connected Air Conditioning: Central Air