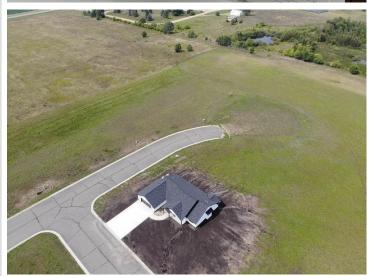

## **Description:**

BACK ON THE MARKET!!! NEW CONSTRUCTION! This 3 bed 2 bath patio home is ready for new ownership. Home is located on a large corner lot in the desirable Valley View Neighborhood just a few miles North of downtown Staples. Home features vaulted ceilings, open floor plan, large primary suite with walk in closet, front and back covered patios and so much more. This is the only home in the cul-de-sac, so a private location. It is also a short drive to The Vintage golf course and the Crow Wing River. Schedule a showing today for this move in ready, low maintenance, brand new home.

## **Additional Details:**

Year Built 2024 Lot Acres 0.48 Lot Dimensions Irregular Garage Stalls 2 School District 2170 Taxes \$328 Taxes with Assessments \$328