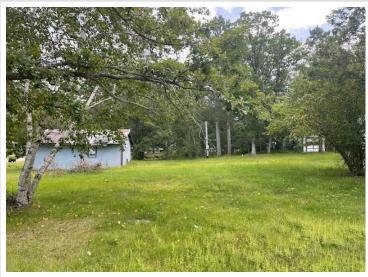

## **Description:**

Set on .48 acres, this oversized city lot is just down the street from the Nevis School and across the road from a city park and Deer Lake. City utilities and power are already in the lot. The property is ready to build with an older garage included.

## **Additional Details:**

Lot Acres0.48Lot Dimensions150x140School District308Taxes\$368Taxes with Assessments\$368Tax Year2024