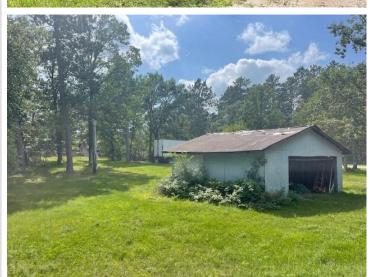

## **Description:**

Set on .48 acres, this oversized city lot is just down the street from the Nevis School and across the road from a city park and Deer Lake. City utilities and power are already in the lot. The property is ready to build with an older garage included.