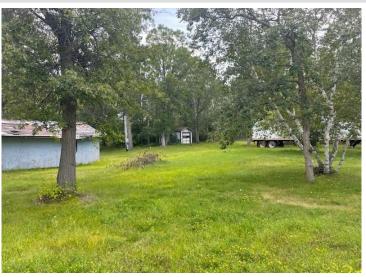

## **Description:**

Set on .48 acres, this oversized city lot is just down the street from the Nevis School and across the road from a city park and Deer Lake. City utilities and power are already in the lot. The property is ready to build with an older garage included.

## **Additional Details:**

Lot Acres0.48Lot Dimensions150x140School District308Taxes\$368Taxes with Assessments\$368Tax Year2024