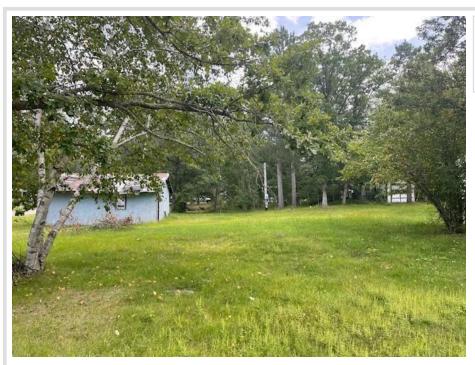

## **Description:**

Set on .48 acres, this oversized city lot is just down the street from the Nevis School and across the road from a city park and Deer Lake. City utilities and power are already in the lot. The property is ready to build with an older garage included.

## **Additional Details:**

Lot Acres0.48Lot Dimensions150x140School District308Taxes\$368Taxes with Assessments\$368Tax Year2024