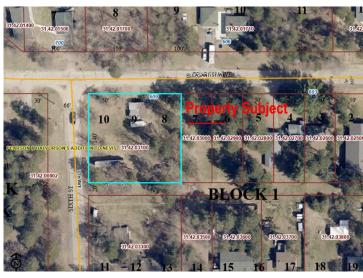

## **Additional Details:**

Lot Acres0.48Lot Dimensions150x140School District308Taxes\$368Taxes with Assessments\$368Tax Year2024