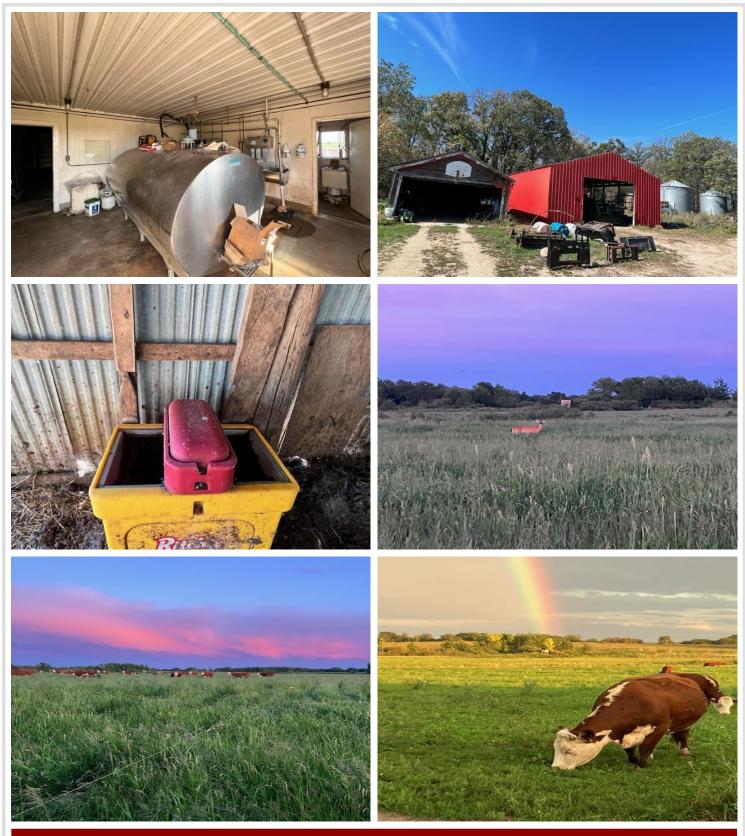

### **Description:**

Ottertail County opportunity. This 2006, 4 bed 3 bath home features two main floor bedrooms, laundry room, open floor plan, and a lower level with two more bedrooms, bath and large family room. There is also duel fuel and in floor heat. The property consists of a 245 acre operating beef farm that is conveniently located a mile North of Highway 10 in Bluffton. The land features 150 +/- tillable acres with 110 acres irrigated with moveable center pivot--well and four separate connections allow you to reach those acres with plenty of water. There is also nearly 90 acres of pasture (or more tillable) for all your livestock needs. All crops come with the sale--over 350 +/- wrapped hay bales currently with 40 more acres yet to cut and bale, plus 60 acres of corn for sileage and ripe corn for combine grain. Set up well for beef, dairy, horses, etc. The barn has a 3x3 parlor with equipment and milkhouse ready for dairying and large feed lot. Schedule a showing today!