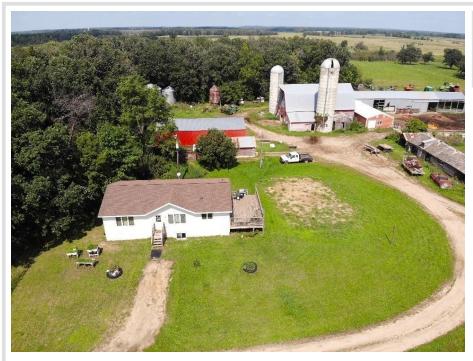

### **Description:**

Ottertail County opportunity. This 2006, 4 bed 3 bath home features two main floor bedrooms, laundry room, open floor plan, and a lower level with two more bedrooms, bath and large family room. There is also duel fuel and in floor heat. The property consists of a 245 acre operating beef farm that is conveniently located a mile North of Highway 10 in Bluffton. The land features 150 +/- tillable acres with 110 acres irrigated with moveable center pivot--well and four separate connections allow you to reach those acres with plenty of water. There is also nearly 90 acres of pasture (or more tillable) for all your livestock needs. All crops come with the sale--over 350 +/- wrapped hay bales currently with 40 more acres yet to cut and bale, plus 60 acres of corn for sileage and ripe corn for combine grain. Set up well for beef, dairy, horses, etc. The barn has a 3x3 parlor with equipment and milkhouse ready for dairying and large feed lot. Schedule a showing today!

#### Additional Details:

| Year Built             | 2006      |
|------------------------|-----------|
| Lot Acres              | 244.78    |
| Lot Dimensions         | Irregular |
| School District        | 2155      |
| Taxes                  | \$3,174   |
| Taxes with Assessments | \$3,174   |
| Tax Year               | 2024      |