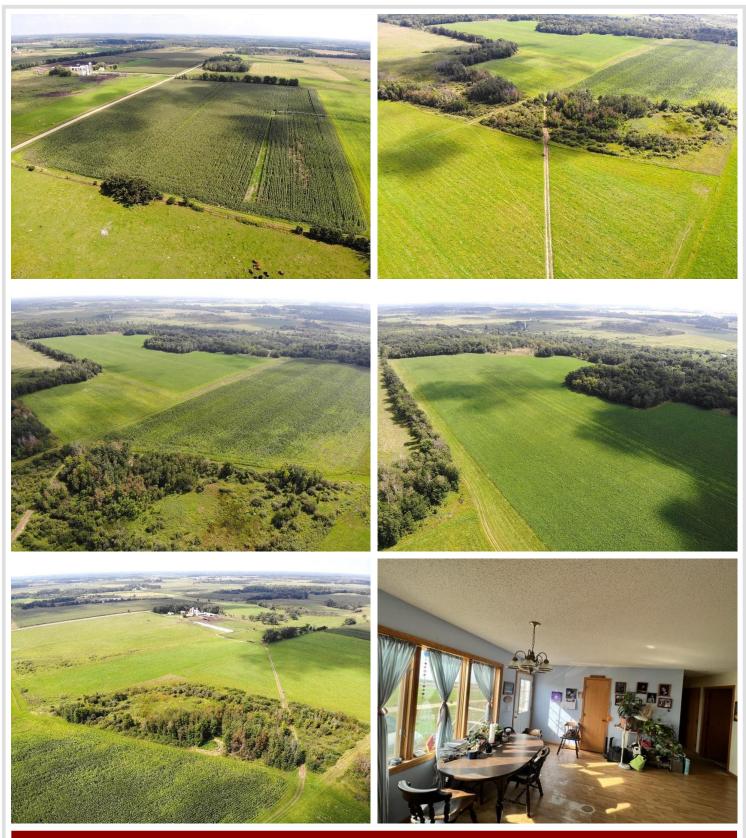

### **Description:**

Ottertail County opportunity. This 2006, 4 bed 3 bath home features two main floor bedrooms, laundry room, open floor plan, and a lower level with two more bedrooms, bath and large family room. There is also duel fuel and in floor heat. The property consists of a 245 acre operating beef farm that is conveniently located a mile North of Highway 10 in Bluffton. The land features 150 +/- tillable acres with 110 acres irrigated with moveable center pivot--well and four separate connections allow you to reach those acres with plenty of water. There is also nearly 90 acres of pasture (or more tillable) for all your livestock needs. All crops come with the sale--over 350 +/- wrapped hay bales currently with 40 more acres yet to cut and bale, plus 60 acres of corn for sileage and ripe corn for combine grain. Set up well for beef, dairy, horses, etc. The barn has a 3x3 parlor with equipment and milkhouse ready for dairying and large feed lot. Schedule a showing today!