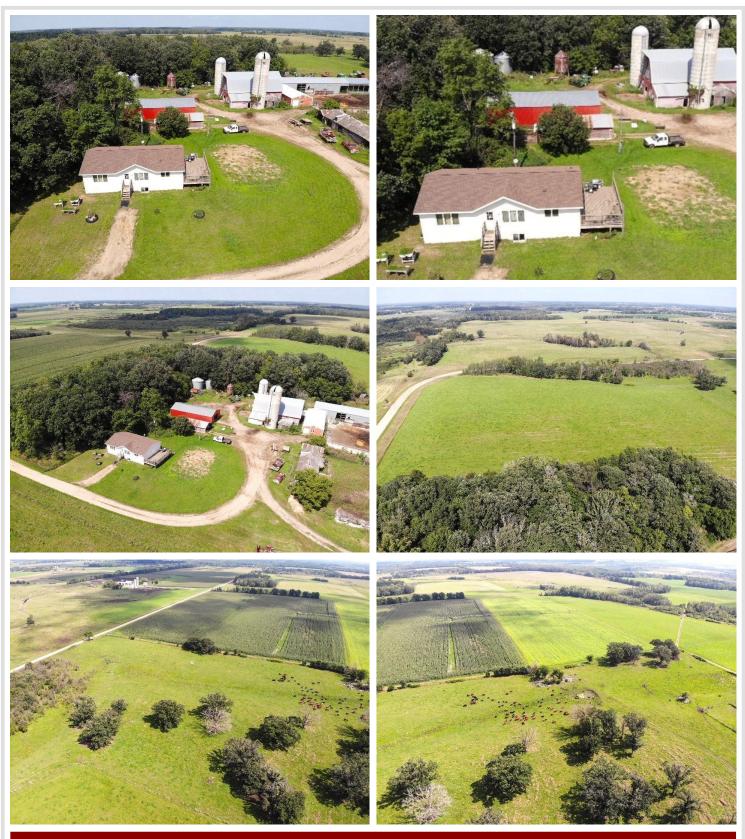

### **Description:**

Ottertail County opportunity. This 2006, 4 bed 3 bath home features two main floor bedrooms, laundry room, open floor plan, and a lower level with two more bedrooms, bath and large family room. There is also duel fuel and in floor heat. The property consists of a 245 acre operating beef farm that is conveniently located a mile North of Highway 10 in Bluffton. The land features 150 +/- tillable acres with 110 acres irrigated with moveable center pivot--well and four separate connections allow you to reach those acres with plenty of water. There is also nearly 90 acres of pasture (or more tillable) for all your livestock needs. All crops come with the sale--over 350 +/- wrapped hay bales currently with 40 more acres yet to cut and bale, plus 60 acres of corn for sileage and ripe corn for combine grain. Set up well for beef, dairy, horses, etc. The barn has a 3x3 parlor with equipment and milkhouse ready for dairying and large feed lot. Schedule a showing today!

#### Additional Details:

| Year Built             | 2006      |
|------------------------|-----------|
| Lot Acres              | 244.78    |
| Lot Dimensions         | Irregular |
| School District        | 2155      |
| Taxes                  | \$3,174   |
| Taxes with Assessments | \$3,174   |
| Tax Year               | 2024      |