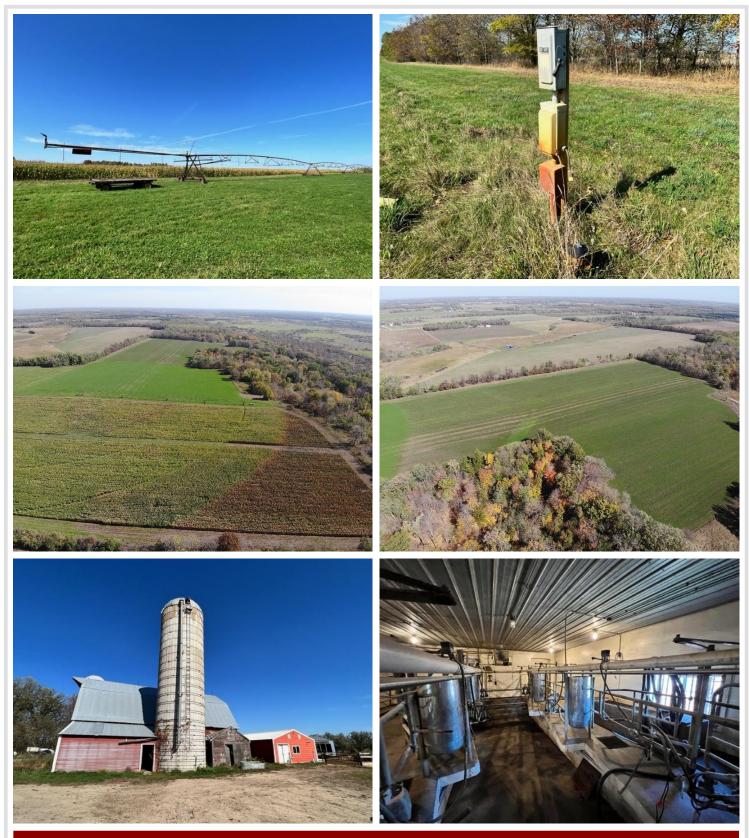

### **Description:**

Ottertail County opportunity. This 2006, 4 bed 3 bath home features two main floor bedrooms, laundry room, open floor plan, and a lower level with two more bedrooms, bath and large family room. There is also duel fuel and in floor heat. The property consists of a 245 acre operating beef farm that is conveniently located a mile North of Highway 10 in Bluffton. The land features 150 +/- tillable acres with 110 acres irrigated with moveable center pivot--well and four separate connections allow you to reach those acres with plenty of water. There is also nearly 90 acres of pasture (or more tillable) for all your livestock needs. All crops come with the sale--over 350 +/- wrapped hay bales currently with 40 more acres yet to cut and bale, plus 60 acres of corn for sileage and ripe corn for combine grain. Set up well for beef, dairy, horses, etc. The barn has a 3x3 parlor with equipment and milkhouse ready for dairying and large feed lot. Schedule a showing today!