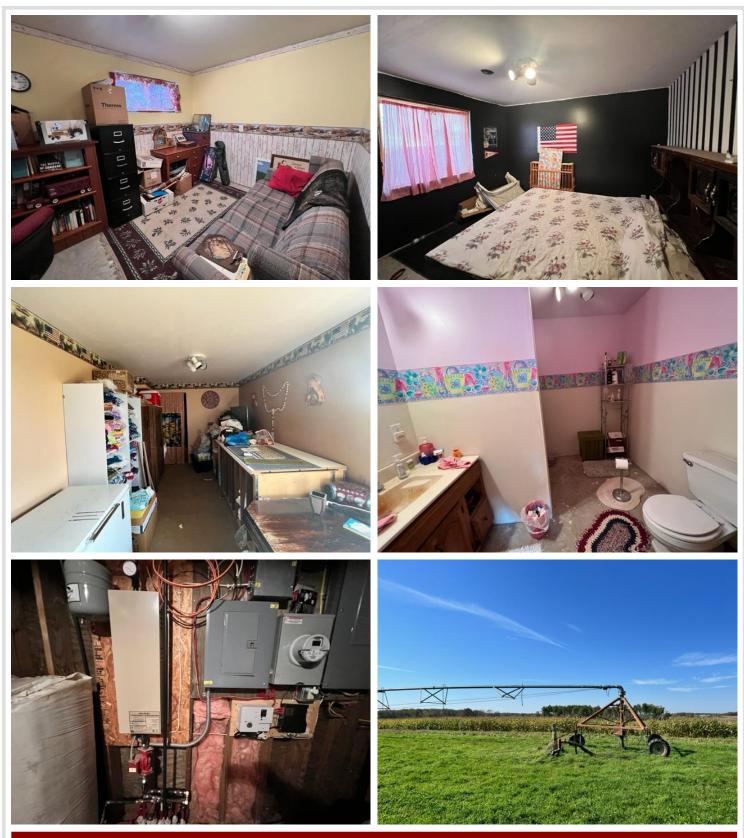

### **Description:**

Ottertail County opportunity. This 2006, 4 bed 3 bath home features two main floor bedrooms, laundry room, open floor plan, and a lower level with two more bedrooms, bath and large family room. There is also duel fuel and in floor heat. The property consists of a 245 acre operating beef farm that is conveniently located a mile North of Highway 10 in Bluffton. The land features 150 +/- tillable acres with 110 acres irrigated with moveable center pivot--well and four separate connections allow you to reach those acres with plenty of water. There is also nearly 90 acres of pasture (or more tillable) for all your livestock needs. All crops come with the sale--over 350 +/- wrapped hay bales currently with 40 more acres yet to cut and bale, plus 60 acres of corn for sileage and ripe corn for combine grain. Set up well for beef, dairy, horses, etc. The barn has a 3x3 parlor with equipment and milkhouse ready for dairying and large feed lot. Schedule a showing today!