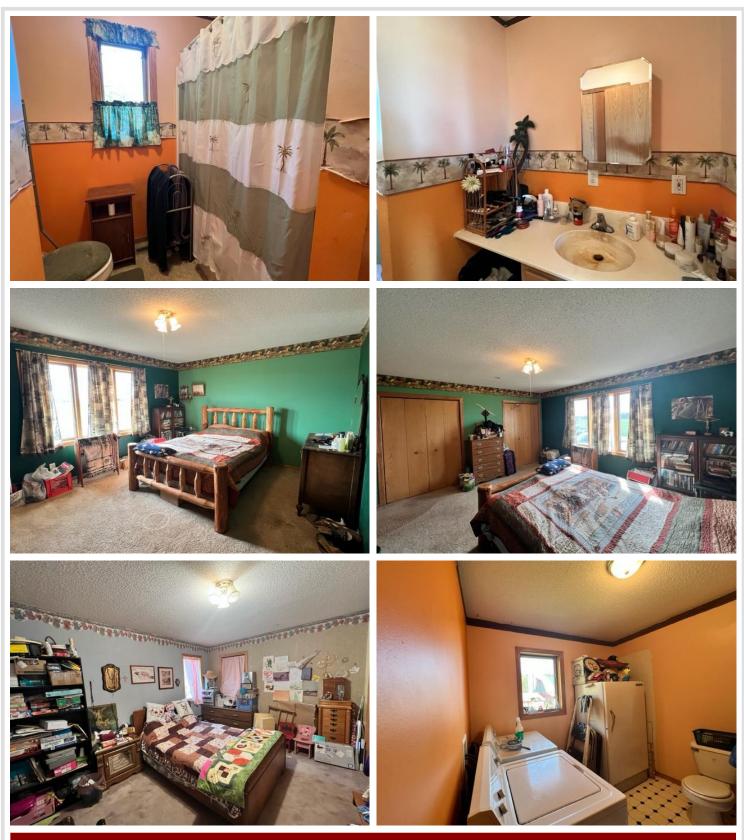

### **Description:**

Ottertail County opportunity. This 2006, 4 bed 3 bath home features two main floor bedrooms, laundry room, open floor plan, and a lower level with two more bedrooms, bath and large family room. There is also duel fuel and in floor heat. The property consists of a 245 acre operating beef farm that is conveniently located a mile North of Highway 10 in Bluffton. The land features 150 +/- tillable acres with 110 acres irrigated with moveable center pivot--well and four separate connections allow you to reach those acres with plenty of water. There is also nearly 90 acres of pasture (or more tillable) for all your livestock needs. All crops come with the sale--over 350 +/- wrapped hay bales currently with 40 more acres yet to cut and bale, plus 60 acres of corn for sileage and ripe corn for combine grain. Set up well for beef, dairy, horses, etc. The barn has a 3x3 parlor with equipment and milkhouse ready for dairying and large feed lot. Schedule a showing today!