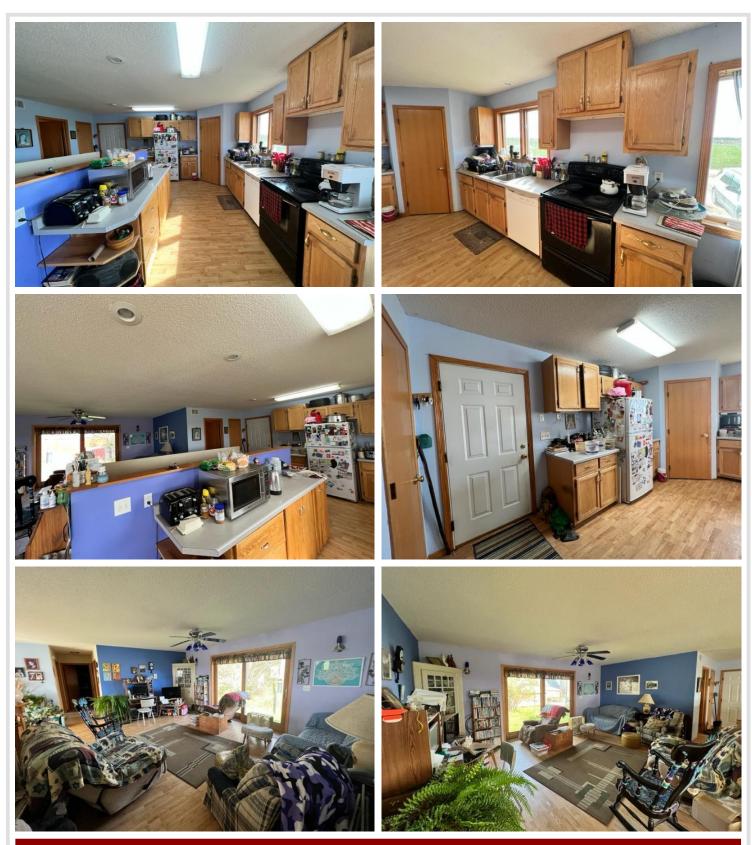

### **Description:**

Ottertail County opportunity. This 2006, 4 bed 3 bath home features two main floor bedrooms, laundry room, open floor plan, and a lower level with two more bedrooms, bath and large family room. There is also duel fuel and in floor heat. The property consists of a 245 acre operating beef farm that is conveniently located a mile North of Highway 10 in Bluffton. The land features 150 +/- tillable acres with 110 acres irrigated with moveable center pivot--well and four separate connections allow you to reach those acres with plenty of water. There is also nearly 90 acres of pasture (or more tillable) for all your livestock needs. All crops come with the sale--over 350 +/- wrapped hay bales currently with 40 more acres yet to cut and bale, plus 60 acres of corn for sileage and ripe corn for combine grain. Set up well for beef, dairy, horses, etc. The barn has a 3x3 parlor with equipment and milkhouse ready for dairying and large feed lot. Schedule a showing today!

#### Additional Features:

Basement: Egress Window(s), Finished Fuel: Electric, Oil Heat: Dual, Forced Air, Radiant Floor Sewer: Private Sewer, Septic System Compliant -Yes Water: Drilled, Private Air Conditioning: Window Unit(s)