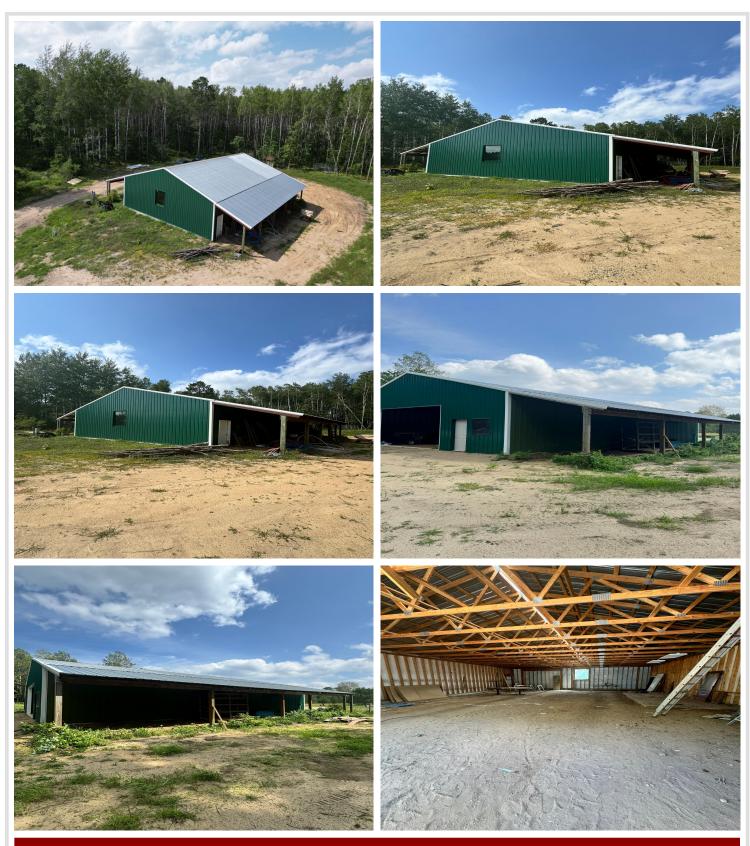

## **Description:**

Fantastic 10-acre lot in scenic Nevis featuring a spacious 40 x 60 garage with power. Only a few minutes away from downtown Nevis, the Heartland Trail, Paul Bunyan State Forest, and some of the best fishing lakes the Northwoods has to offer.