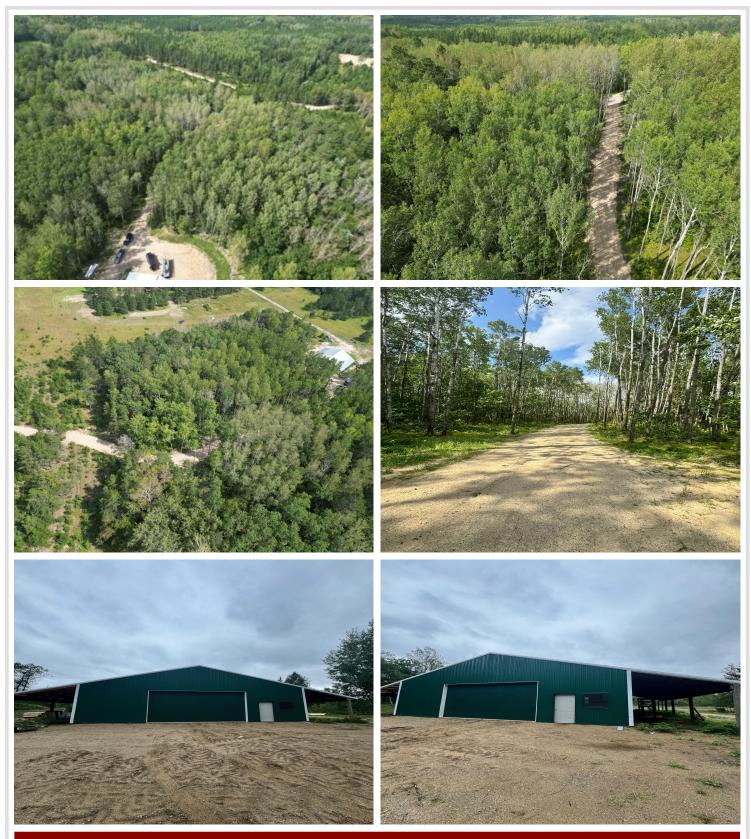

## **Description:**

Fantastic 10-acre lot in scenic Nevis featuring a spacious 40 x 60 garage with power. Only a few minutes away from downtown Nevis, the Heartland Trail, Paul Bunyan State Forest, and some of the best fishing lakes the Northwoods has to offer.

#### **Driving Directions:**

From Nevis Hwy 34 and County 13 head South on County 13 to signs on right. Follow road to cul de sac, private road begins, follow signs.

Listed By: Wolff & Simon Real Estate