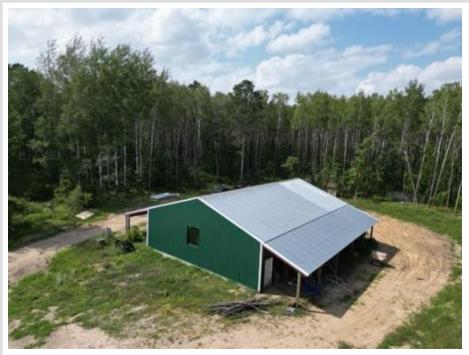

## **Description:**

Fantastic 10-acre lot in scenic Nevis featuring a spacious 40 x 60 garage with power. Only a few minutes away from downtown Nevis, the Heartland Trail, Paul Bunyan State Forest, and some of the best fishing lakes the Northwoods has to offer.