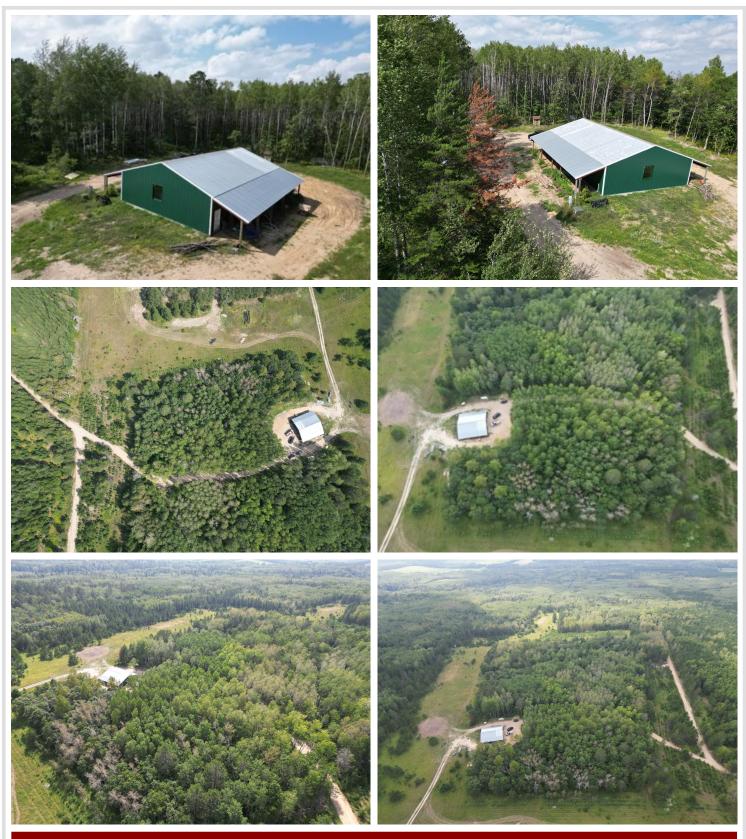

## **Description:**

Fantastic 10-acre lot in scenic Nevis featuring a spacious 40 x 60 garage with power. Only a few minutes away from downtown Nevis, the Heartland Trail, Paul Bunyan State Forest, and some of the best fishing lakes the Northwoods has to offer.

## Additional Details:

| Lot Acres              | 10           |
|------------------------|--------------|
| Lot Dimensions         | 640x640      |
| School District        | 308          |
| Taxes                  | (unreported) |
| Taxes with Assessments | (unreported) |
| Tax Year               | 2024         |