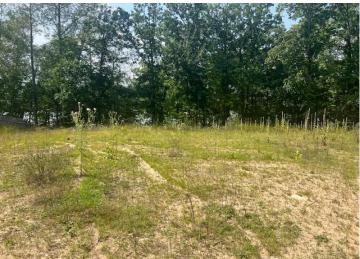

## **Description:**

Lake lot just east of Bemidji on Ose Lake with Mississippi River access to the Cass Lake chain of lakes! Approximately 107 ft of lakeshore and land on both sides of Lemon Lane. Enjoy this lot as is or build your new lake home!