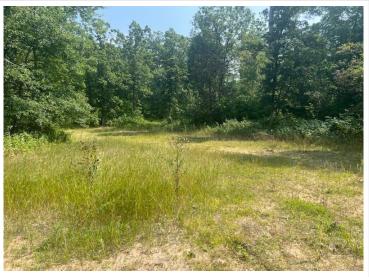

## **Description:**

Lake lot just east of Bemidji on Ose Lake with Mississippi River access to the Cass Lake chain of lakes! Approximately 107 ft of lakeshore and land on both sides of Lemon Lane. Enjoy this lot as is or build your new lake home!

## **Additional Details:**

Lot Acres4.67Lot DimensionsirregularSchool District31Taxes\$422Taxes with Assessments\$422Tax Year2024