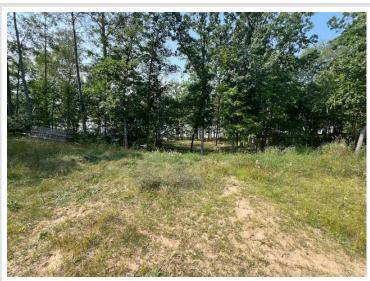

## **Description:**

Lake lot just east of Bemidji on Ose Lake with Mississippi River access to the Cass Lake chain of lakes! Approximately 107 ft of lakeshore and land on both sides of Lemon Lane. Enjoy this lot as is or build your new lake home!

## **Additional Details:**

Lot Acres4.67Lot DimensionsirregularSchool District31Taxes\$422Taxes with Assessments\$422Tax Year2024