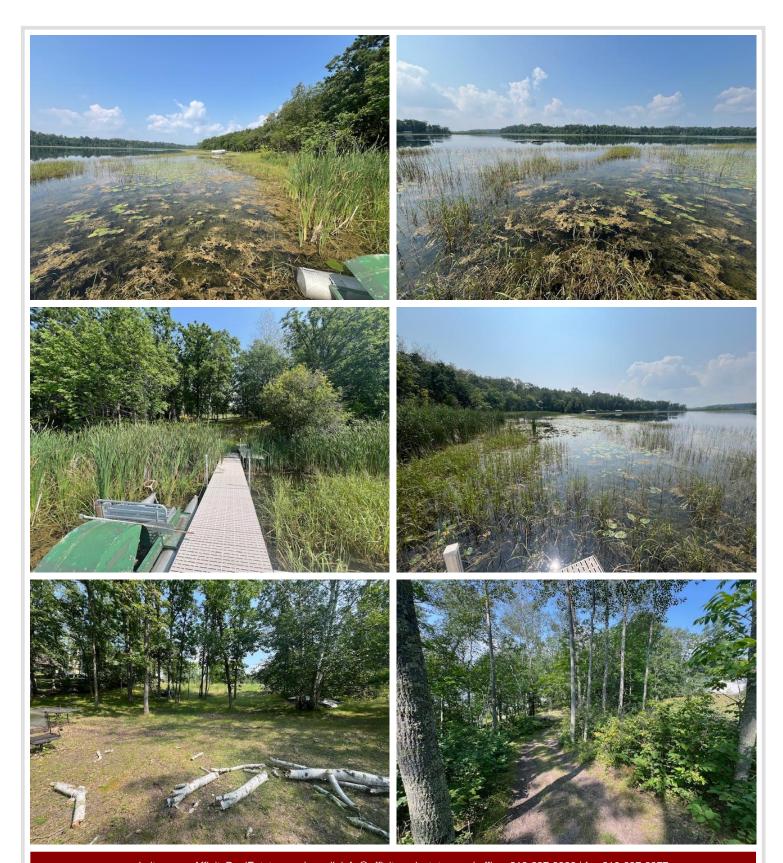

## **Description:**

Lake lot just east of Bemidji on Ose Lake with Mississippi River access to the Cass Lake chain of lakes! Approximately 107 ft of lakeshore and land on both sides of Lemon Lane. Enjoy this lot as is or build your new lake home!

## **Additional Details:**

Lot Acres4.67Lot DimensionsirregularSchool District31Taxes\$422Taxes with Assessments\$422Tax Year2024