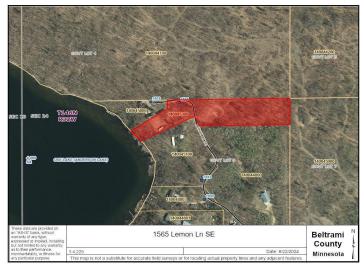

## **Description:**

Lake lot just east of Bemidji on Ose Lake with Mississippi River access to the Cass Lake chain of lakes! Approximately 107 ft of lakeshore and land on both sides of Lemon Lane. Enjoy this lot as is or build your new lake home!

## **Driving Directions:**

From Paul and Babe, head south on 197, left on Roosevelt Rd, right on Wonder Green Ln, right on Lemon Ln to 1565.

Listed By: Realty Experts, LLC

Affinity Real Estate Inc. participates in the Regional Multiple Listing Service of Minnesota, Inc Broker Reciprocity (sm) program, allowing us to display other broker's listings on our website. All properties are subject to prior sale, change or withdrawal.