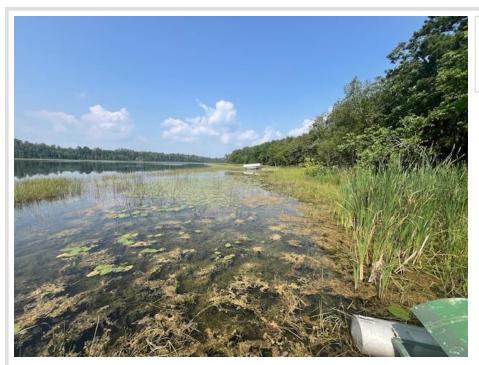

## **Description:**

Lake lot just east of Bemidji on Ose Lake with Mississippi River access to the Cass Lake chain of lakes! Approximately 107 ft of lakeshore and land on both sides of Lemon Lane. Enjoy this lot as is or build your new lake home!

## **Additional Details:**

Lot Acres4.67Lot DimensionsirregularSchool District31Taxes\$422Taxes with Assessments\$422Tax Year2024