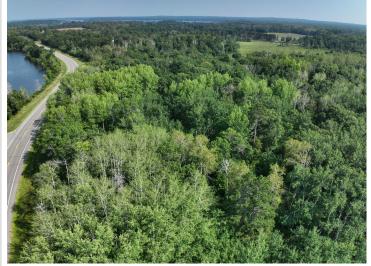

## **Description:**

Experience the perfect blend of nature and convenience with this remarkable 10-acre property on the NE edge of Jenkins. Enjoy the tranquility while being just 4 mins to Jenkins and 10 minutes from Pequot Lakes. Explore the nearby Paul Bunyan Trail within 5 minutes, or for water enthusiasts head over to the Lower Hay Lake/ Whitefish Chain Public Landing. Heavily wooded, high and dry, this spacious parcel includes a hunting stand and a few trails cut for outdoor enthusiasts. This prime location offers the ideal balance of wooded seclusion and proximity to key amenities, making it an exceptional opportunity to create your retreat in the heart of nature.

## **Additional Details:**

Lot Acres 10

Lot Dimensions 510x525x278x303x727x791

School District 186 Taxes \$458 Taxes with Assessments \$458 Tax Year 2023