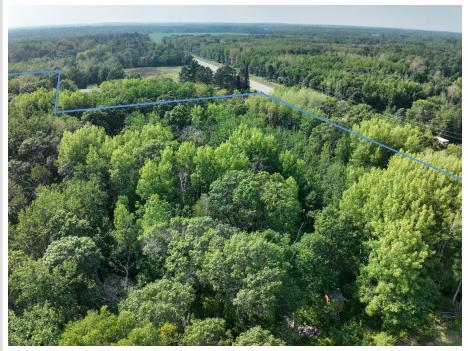

## **Description:**

Experience the perfect blend of nature and convenience with this remarkable 10-acre property on the NE edge of Jenkins. Enjoy the tranquility while being just 4 mins to Jenkins and 10 minutes from Pequot Lakes. Explore the nearby Paul Bunyan Trail within 5 minutes, or for water enthusiasts head over to the Lower Hay Lake/ Whitefish Chain Public Landing. Heavily wooded, high and dry, this spacious parcel includes a hunting stand and a few trails cut for outdoor enthusiasts. This prime location offers the ideal balance of wooded seclusion and proximity to key amenities, making it an exceptional opportunity to create your retreat in the heart of nature.

## **Additional Details:**

Lot Acres 10

Lot Dimensions 510x525x278x303x727x791

School District 186 Taxes \$458 Taxes with Assessments \$458 Tax Year 2023