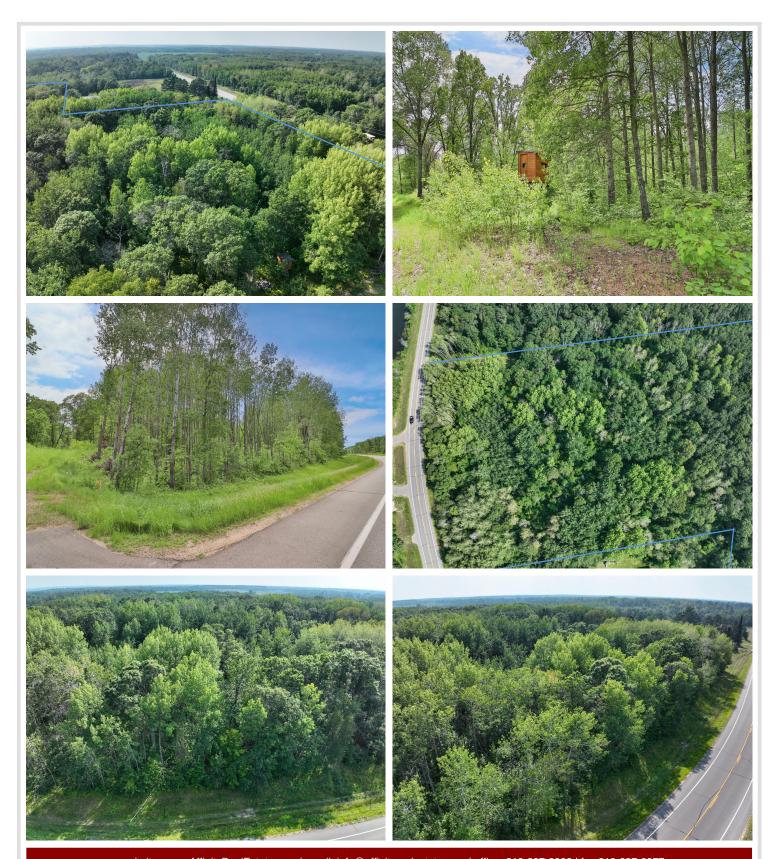

## **Description:**

Experience the perfect blend of nature and convenience with this remarkable 10-acre property on the NE edge of Jenkins. Enjoy the tranquility while being just 4 mins to Jenkins and 10 minutes from Pequot Lakes. Explore the nearby Paul Bunyan Trail within 5 minutes, or for water enthusiasts head over to the Lower Hay Lake/ Whitefish Chain Public Landing. Heavily wooded, high and dry, this spacious parcel includes a hunting stand and a few trails cut for outdoor enthusiasts. This prime location offers the ideal balance of wooded seclusion and proximity to key amenities, making it an exceptional opportunity to create your retreat in the heart of nature.

## **Additional Details:**

Lot Acres 10

Lot Dimensions 510x525x278x303x727x791

School District 186 Taxes \$458 Taxes with Assessments \$458 Tax Year 2023