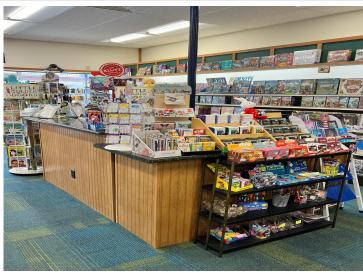

## **Description:**

The Ben Franklin Books building is located in the Heart of Main Street Park Rapids and has been a mainstay business in the Park Rapids Area. The building is currently being operated as a retail store. Buyer has the option to purchase the business and inventory separately. Call for a showing today!