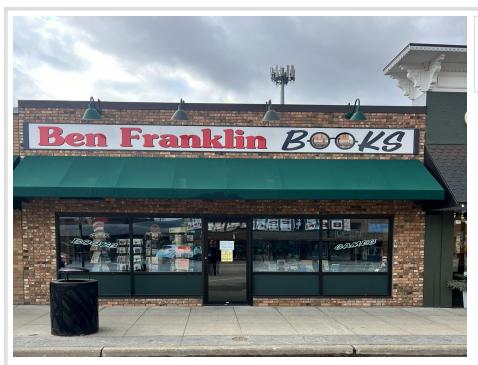

## **Description:**

The Ben Franklin Books building is located in the Heart of Main Street Park Rapids and has been a mainstay business in the Park Rapids Area. The building is currently being operated as a retail store. Buyer has the option to purchase the business and inventory separately. Call for a showing today!