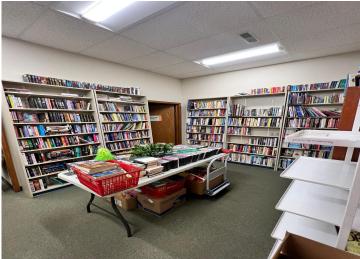

## **Description:**

The Ben Franklin Books building is located in the Heart of Main Street Park Rapids and has been a mainstay business in the Park Rapids Area. The building is currently being operated as a retail store. Buyer has the option to purchase the business and inventory separately. Call for a showing today!