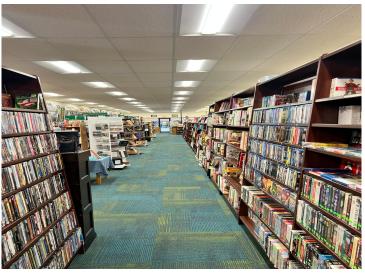

## **Description:**

The Ben Franklin Books building is located in the Heart of Main Street Park Rapids and has been a mainstay business in the Park Rapids Area. The building is currently being operated as a retail store. Buyer has the option to purchase the business and inventory separately. Call for a showing today!