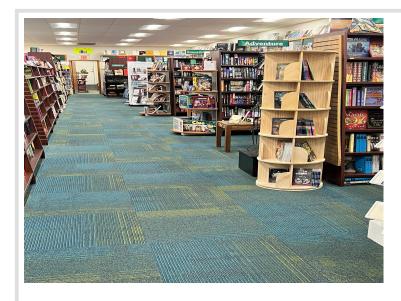

## **Description:**

The Ben Franklin Books building is located in the Heart of Main Street Park Rapids and has been a mainstay business in the Park Rapids Area. The building is currently being operated as a retail store. Buyer has the option to purchase the business and inventory separately. Call for a showing today!