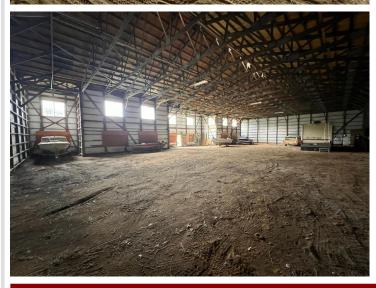

## **Description:**

This property is conveniently located near the East entrance of Itasca State Park right off of Hwy 200. It has a beautiful 60' x 120' storage building with 7920 square feet of storage and a newer well. This property appears to have been a campground of some sort previously. Now it has great potential for many different uses.