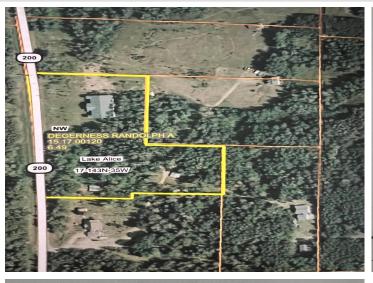

## **Additional Details:**

Lot Acres6.77Lot Dimensions6.77 acSchool District309Taxes\$520Taxes with Assessments\$520Tax Year2024

## **Driving Directions:**

21 miles north of Park Rapids on Hwy 71 to Hwy 200. 1.3 north on Hwy 200 to North Park Drive

Listed By: RE/MAX Grand

Affinity Real Estate Inc. participates in the Regional Multiple Listing Service of Minnesota, Inc Broker Reciprocity (sm) program, allowing us to display other broker's listings on our website. All properties are subject to prior sale, change or withdrawal.