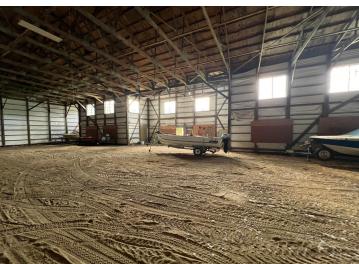

## **Description:**

This property is conveniently located near the East entrance of Itasca State Park right off of Hwy 200. It has a beautiful 60' x 120' storage building with 7920 square feet of storage and a newer well. This property appears to have been a campground of some sort previously. Now it has great potential for many different uses.