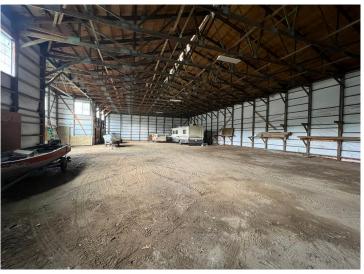

## **Description:**

This property is conveniently located near the East entrance of Itasca State Park right off of Hwy 200. It has a beautiful 60' x 120' storage building with 7920 square feet of storage and a newer well. This property appears to have been a campground of some sort previously. Now it has great potential for many different uses.