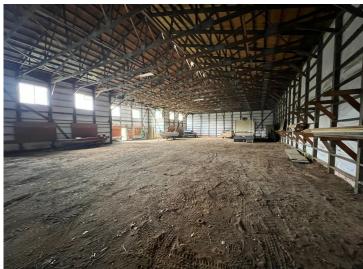

## **Description:**

This property is conveniently located near the East entrance of Itasca State Park right off of Hwy 200. It has a beautiful 60' x 120' storage building with 7920 square feet of storage and a newer well. This property appears to have been a campground of some sort previously. Now it has great potential for many different uses.