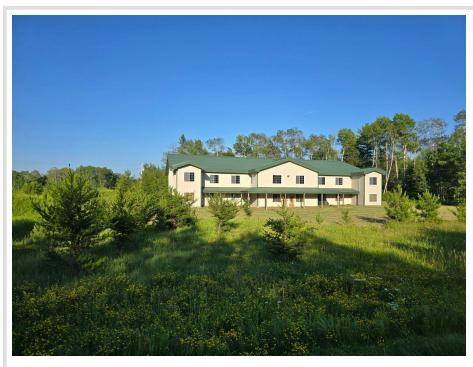

## **Description:**

This property is conveniently located near the East entrance of Itasca State Park right off of Hwy 200. It has a beautiful 60' x 120' storage building with 7920 square feet of storage and a newer well. This property appears to have been a campground of some sort previously. Now it has great potential for many different uses.