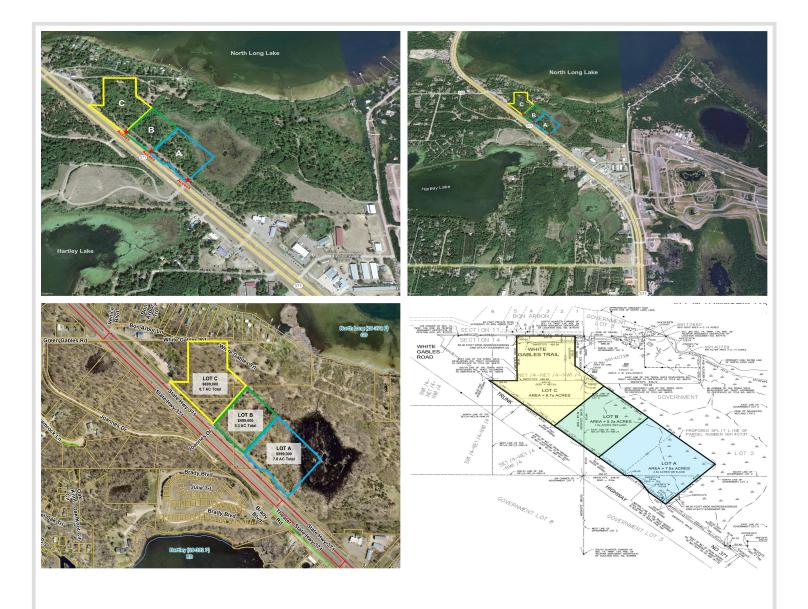

## **Description:**

Excellent opportunity to purchase 5.3 acres up to 21 acres of commercial land located along the Hwy 371 corridor, just north of Brainerd International Raceway. This is an ideal development site for retail, storage, warehouse and outdoor display with prime highway visibility and multiple highway access points. Subject to Platting.

# Additional Details:

| Lot Acres              | 7.8           |
|------------------------|---------------|
| Lot Dimensions         | 645xIrregular |
| School District        | 181           |
| Taxes                  | (unreported)  |
| Taxes with Assessments | (unreported)  |
| Tax Year               | 2025          |

## **Driving Directions:**

From the Baxter Hwy 371 / Hwy 210 stoplight intersection - North on Hwy 371 approx. 6.5 miles - Property is on the East side of Hwy 371, just south of White Gables Road

Listed By: Close-Converse Commercial Prop