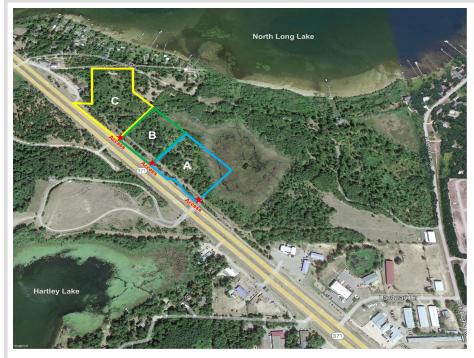

## **Description:**

Excellent opportunity to purchase 5.3 acres up to 21 acres of commercial land located along the Hwy 371 corridor, just north of Brainerd International Raceway. This is an ideal development site for retail, storage, warehouse and outdoor display with prime highway visibility and multiple highway access points. Subject to Platting.

## **Driving Directions:**

From the Baxter Hwy 371 / Hwy 210 stoplight intersection - North on Hwy 371 approx. 6.5 miles - Property is on the East side of Hwy 371, just south of White Gables Road

Listed By: Close-Converse Commercial Prop