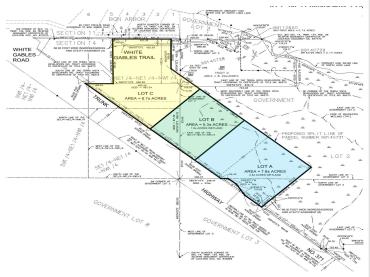

MLS 6590704 Land

\$499,000

5.3 Acres Raw Land

Lot B Hwy 371 Brainerd MN 56401

Status: Active

## **Description:**

Excellent opportunity to purchase 5.3 acres up to 21 acres of commercial land located along the Hwy 371 corridor, just north of Brainerd International Raceway. This is an ideal development site for retail, storage, warehouse and outdoor display with prime highway visibility and multiple highway access points. Subject to Platting.

## **Additional Details:**

Lot Acres 5.3

Lot Dimensions 445xIrregular

School District 181

Taxes (unreported)
Taxes with Assessments (unreported)

Tax Year 2025

## **Driving Directions:**

From the Baxter Hwy 371 / Hwy 210 stoplight intersection - North on Hwy 371 approx. 6.5 miles - Property is on the East side of Hwy 371, just south of White Gables Road

Listed By: Close-Converse Commercial Prop