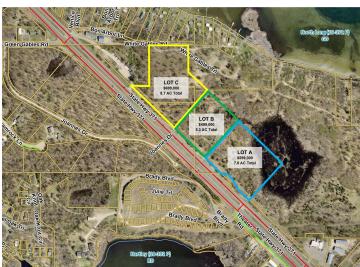

MLS 6590704 Land

\$499,000

5.3 Acres Raw Land

Lot B Hwy 371 Brainerd MN 56401

Status: Active

## **Description:**

Excellent opportunity to purchase 5.3 acres up to 21 acres of commercial land located along the Hwy 371 corridor, just north of Brainerd International Raceway. This is an ideal development site for retail, storage, warehouse and outdoor display with prime highway visibility and multiple highway access points. Subject to Platting.

## **Additional Details:**

Lot Acres 5.3

Lot Dimensions 445xIrregular

School District 181

Taxes (unreported)
Taxes with Assessments (unreported)

Tax Year 2025

**\$499,000**MLS 6590704 Land
Lot B Hwy 371
Brainerd MN 56401