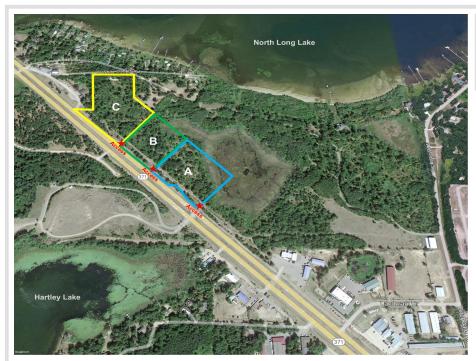

## **Description:**

Excellent opportunity to purchase 5.3 acres up to 21 acres of commercial land located along the Hwy 371 corridor, just north of Brainerd International Raceway. This is an ideal development site for retail, storage, warehouse and outdoor display with prime highway visibility and multiple highway access points. Subject to Platting.

## **Additional Details:**

Lot Acres 5.3

Lot Dimensions 445xIrregular

School District 181

Taxes (unreported)
Taxes with Assessments (unreported)

Tax Year 2025

## **Driving Directions:**

From the Baxter Hwy 371 / Hwy 210 stoplight intersection - North on Hwy 371 approx. 6.5 miles - Property is on the East side of Hwy 371, just south of White Gables Road

Listed By: Close-Converse Commercial Prop