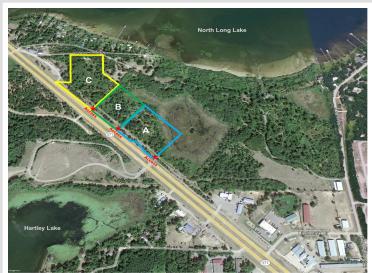

## **Description:**

Excellent opportunity to purchase 5.3 acres up to 21 acres of commercial land located along the Hwy 371 corridor, just north of Brainerd International Raceway. This is an ideal development site for retail, storage, warehouse and outdoor display with prime highway visibility and multiple highway access points. Subject to Platting.

## **Additional Details:**

Lot Acres 5.3

Lot Dimensions 445xIrregular

School District 181

Taxes (unreported)
Taxes with Assessments (unreported)

Tax Year 2025

## **Driving Directions:**

From the Baxter Hwy 371 / Hwy 210 stoplight intersection - North on Hwy 371 approx. 6.5 miles - Property is on the East side of Hwy 371, just south of White Gables Road

Listed By: Close-Converse Commercial Prop