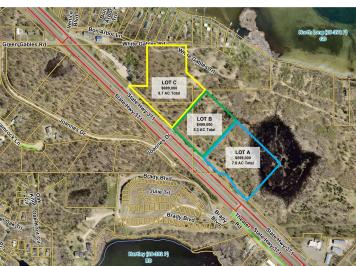

MLS 6590708 Land

\$699,000

8.7 Acres Raw Land

Lot C Hwy 371 Brainerd MN 56401

Status: Active

## **Description:**

Excellent opportunity to purchase 5.3 acres up to 21 acres of commercial land located along the Hwy 371 corridor, just north of Brainerd International Raceway. This is an ideal development site for retail, storage, warehouse and outdoor display with prime highway visibility and multiple highway access points. Subject to Platting.

## **Additional Details:**

Lot Acres 8.7

Lot Dimensions 635xIrregular

School District 181

Taxes (unreported) Taxes with Assessments (unreported)

Tax Year 2025