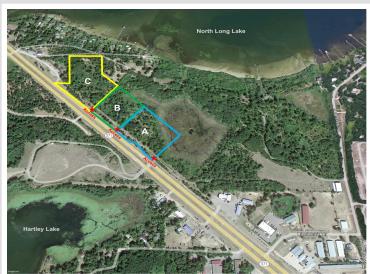

## **Description:**

Excellent opportunity to purchase 5.3 acres up to 21 acres of commercial land located along the Hwy 371 corridor, just north of Brainerd International Raceway. This is an ideal development site for retail, storage, warehouse and outdoor display with prime highway visibility and multiple highway access points. Subject to Platting.

## **Additional Details:**

Lot Acres 8.7

Lot Dimensions 635xIrregular

School District 181

Taxes (unreported) Taxes with Assessments (unreported)

Tax Year 2025

## **Driving Directions:**

From the Baxter Hwy 371 / Hwy 210 stoplight intersection - North on Hwy 371 approx. 6.5 miles - Property is on the East side of Hwy 371, just south of White Gables Road

Listed By: Close-Converse Commercial Prop