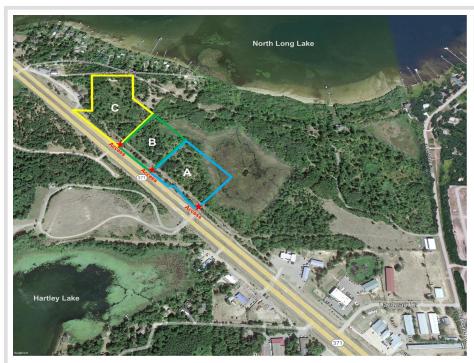

## **Description:**

Excellent opportunity to purchase 5.3 acres up to 21 acres of commercial land located along the Hwy 371 corridor, just north of Brainerd International Raceway. This is an ideal development site for retail, storage, warehouse and outdoor display with prime highway visibility and multiple highway access points. Subject to Platting.

## **Additional Details:**

Lot Acres 8.7

Lot Dimensions 635xIrregular

School District 181

Taxes (unreported) Taxes with Assessments (unreported)

Tax Year 2025

## **Driving Directions:**

From the Baxter Hwy 371 / Hwy 210 stoplight intersection - North on Hwy 371 approx. 6.5 miles - Property is on the East side of Hwy 371, just south of White Gables Road

Listed By: Close-Converse Commercial Prop