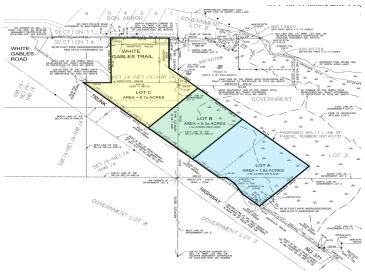

## **Description:**

Excellent opportunity to purchase 5.3 acres up to 21 acres of commercial land located along the Hwy 371 corridor, just north of Brainerd International Raceway. This is an ideal development site for retail, storage, warehouse and outdoor display with prime highway visibility and multiple highway access points. Subject to Platting.

## **Additional Details:**

Lot Acres 8.7

Lot Dimensions 635xIrregular

School District 181

Taxes (unreported) Taxes with Assessments (unreported)

Tax Year 2025

## **Driving Directions:**

From the Baxter Hwy 371 / Hwy 210 stoplight intersection - North on Hwy 371 approx. 6.5 miles - Property is on the East side of Hwy 371, just south of White Gables Road

Listed By: Close-Converse Commercial Prop