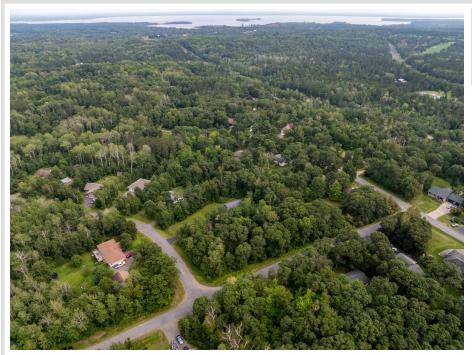

## **Description:**

Set in an established Breezy Point neighborhood, this prime lot offers a great location for your future home. Situated on the corner of Hillside Pass and White Overlook Drive, this heavily wooded lot features paved roads on two sides. Take advantage of the convenient location set between Breezy Point and Peguot Lakes and just minutes away from great restaurants, shopping, a medical clinic, ice arena, premier golf courses and Pelican Lake!

## **Driving Directions:**

From the Breezy Point gates, go west on County Road 11, then turn right onto Ranchette Drive. Turn right onto Winter Trail then left onto Hillside Pass. Turn right on White Overlook Drive. Lot is at the corner of White Overlook Drive and Hillside Pass.