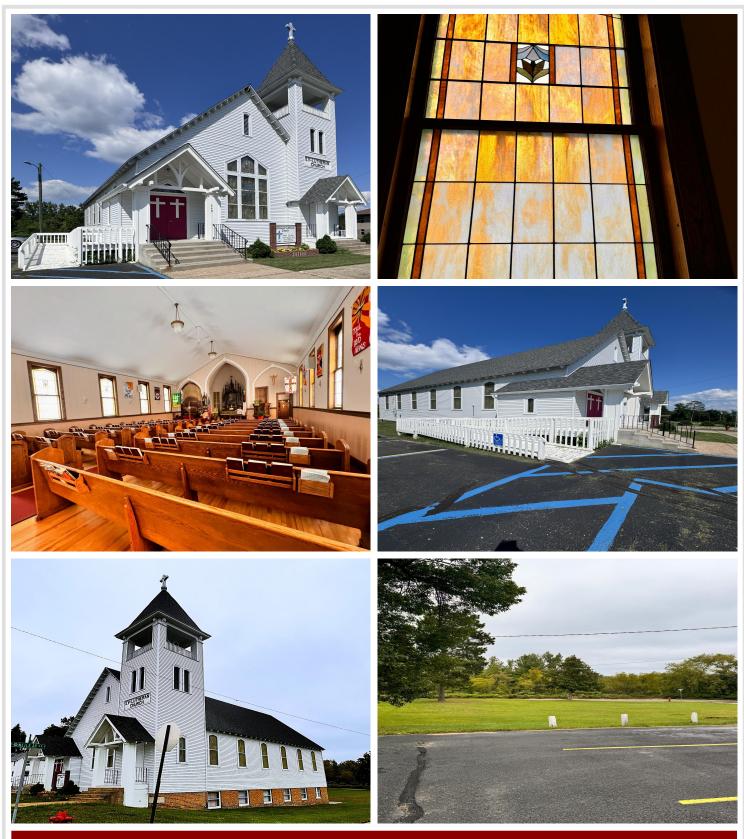

The exterior of the building is as impressive as its history, featuring two charming covered entrances, a picturesque bell tower, and newer shingles that enhance both the beauty and durability of the structure. The spacious yard and parking lot offer ample room for outdoor activities and parking, while the handicap-accessible ramp and elevator ensure ease of access for all.

Step inside to discover a fully equipped space, ready for its next chapter. The main level boasts an open and welcoming area, perfect for gatherings, services, or creative repurposing. Downstairs, the expansive lower level offers plenty of seating and meeting space, with numerous tables already in place. The full kitchen is ideal for preparing meals for large groups, whether you're hosting events or transforming the space into a more intimate setting.