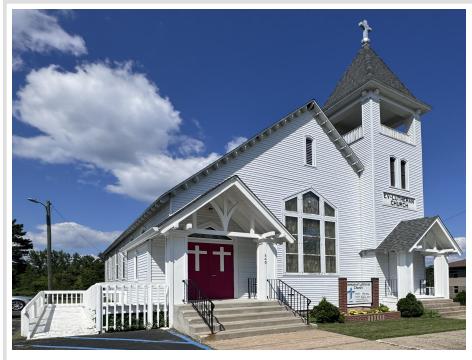

## Description:

Step into a piece of history with this beautifully maintained property that has served as a church for over 100 years. Situated on a double city lot, at the edge of town, this grand building offers endless potential for both residential and commercial use, thanks to its mixed-use zoning. Whether you're looking to continue its legacy as a place of worship, create a unique outreach center, or convert it into a stunning residential home, this property provides the perfect canvas for your vision.

The exterior of the building is as impressive as its history, featuring two charming covered entrances, a picturesque bell tower, and newer shingles that enhance both the beauty and durability of the structure. The spacious yard and parking lot offer ample room for outdoor activities and parking, while the handicap-accessible ramp and elevator ensure ease of access for all.

Highlights Include:

-Over 100 years of history as a beautifully maintained church

- -Two covered entrances and a picturesque bell tower
- -Newer shingles for added durability

-Located on a spacious double city lot at the edge of town