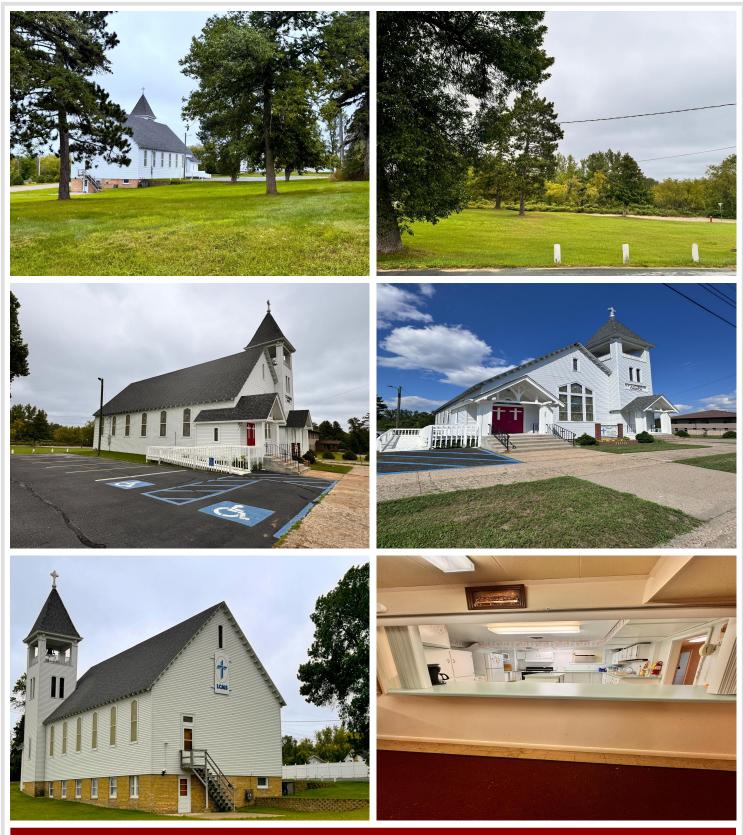

The exterior of the building is as impressive as its history, featuring two charming covered entrances, a picturesque bell tower, and newer shingles that enhance both the beauty and durability of the structure. The spacious yard and parking lot offer ample room for outdoor activities and parking, while the handicap-accessible ramp and elevator ensure ease of access for all.

Highlights Include:

-Over 100 years of history as a beautifully maintained church

- -Two covered entrances and a picturesque bell tower
- -Newer shingles for added durability

-Located on a spacious double city lot at the edge of town