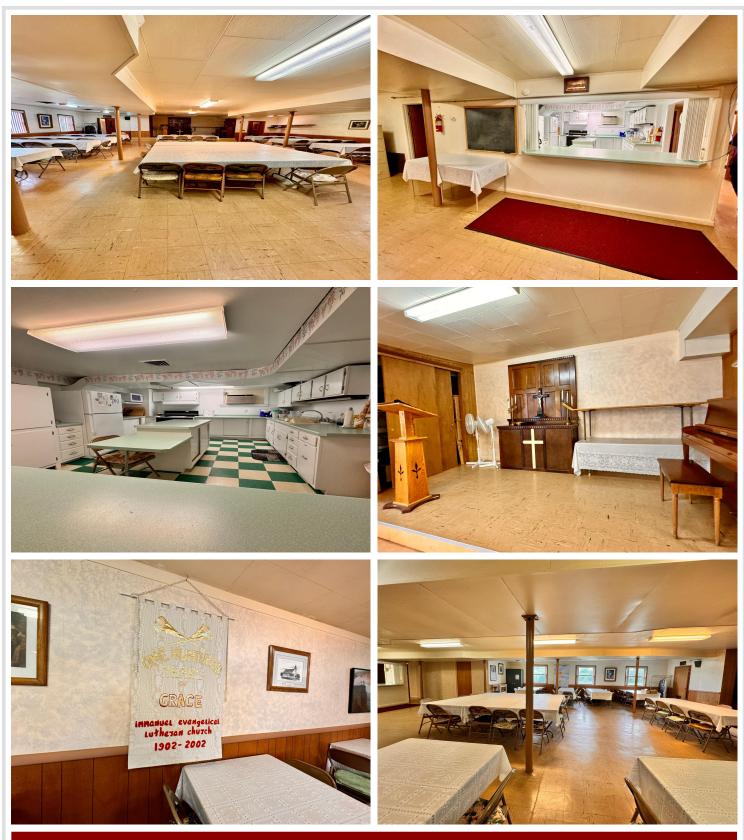

Step inside to discover a fully equipped space, ready for its next chapter. The main level boasts an open and welcoming area, perfect for gatherings, services, or creative repurposing. Downstairs, the expansive lower level offers plenty of seating and meeting space, with numerous tables already in place. The full kitchen is ideal for preparing meals for large groups, whether you're hosting events or transforming the space into a more intimate setting.

The lower level also includes a convenient walkout and a private office, adding to the versatility of the property. From hosting community gatherings to running a business or creating your dream home, the possibilities here are endless.