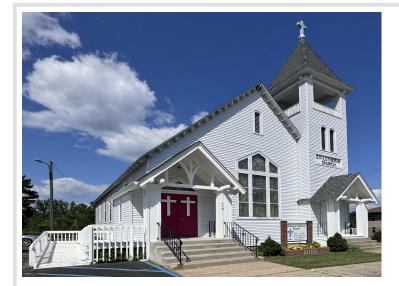

## Description:

Step into a piece of history with this beautifully maintained property that has served as a church for over 100 years. Situated on a double city lot, at the edge of town, this grand building offers endless potential for both residential and commercial use, thanks to its mixed-use zoning. Whether you're looking to continue its legacy as a place of worship, create a unique outreach center, or convert it into a stunning residential home, this property provides the perfect canvas for your vision.

The exterior of the building is as impressive as its history, featuring two charming covered entrances, a picturesque bell tower, and newer shingles that enhance both the beauty and durability of the structure. The spacious yard and parking lot offer ample room for outdoor activities and parking, while the handicap-accessible ramp and elevator ensure ease of access for all.

Highlights Include:

-Over 100 years of history as a beautifully maintained church

- -Two covered entrances and a picturesque bell tower
- -Newer shingles for added durability

-Located on a spacious double city lot at the edge of town