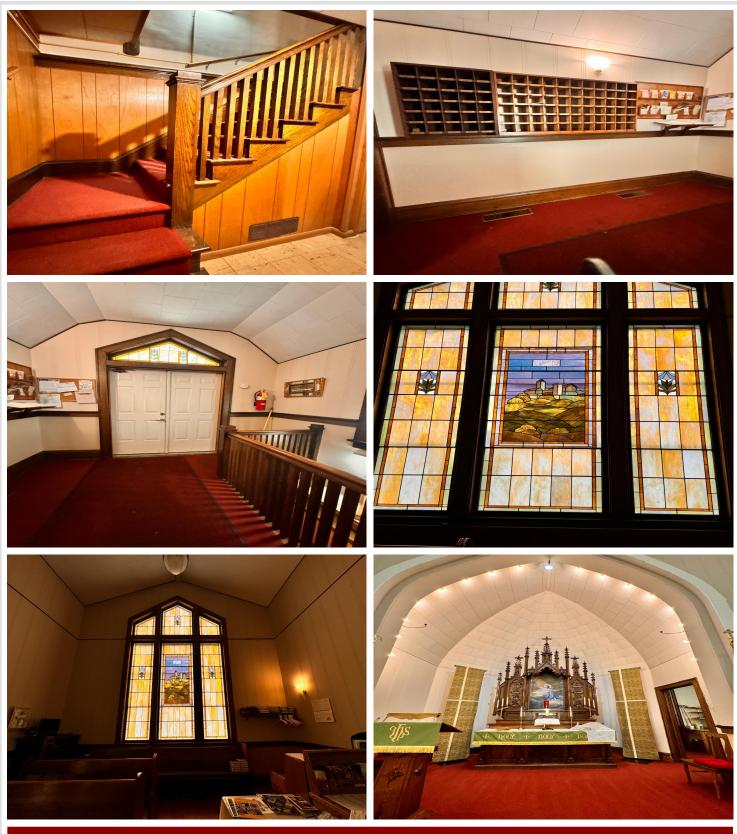

## Description:

Step into a piece of history with this beautifully maintained property that has served as a church for over 100 years. Situated on a double city lot, at the edge of town, this grand building offers endless potential for both residential and commercial use, thanks to its mixed-use zoning. Whether you're looking to continue its legacy as a place of worship, create a unique outreach center, or convert it into a stunning residential home, this property provides the perfect canvas for your vision.

The exterior of the building is as impressive as its history, featuring two charming covered entrances, a picturesque bell tower, and newer shingles that enhance both the beauty and durability of the structure. The spacious yard and parking lot offer ample room for outdoor activities and parking, while the handicap-accessible ramp and elevator ensure ease of access for all.

Step inside to discover a fully equipped space, ready for its next chapter. The main level boasts an open and welcoming area, perfect for gatherings, services, or creative repurposing. Downstairs, the expansive lower level offers plenty of seating and meeting space, with numerous tables already in place. The full kitchen is ideal for preparing meals for large groups, whether you're hosting events or transforming the space into a more intimate setting.

The lower level also includes a convenient walkout and a private office, adding to the versatility of the property. From hosting community gatherings to running a business or creating your dream home, the possibilities here are endless.