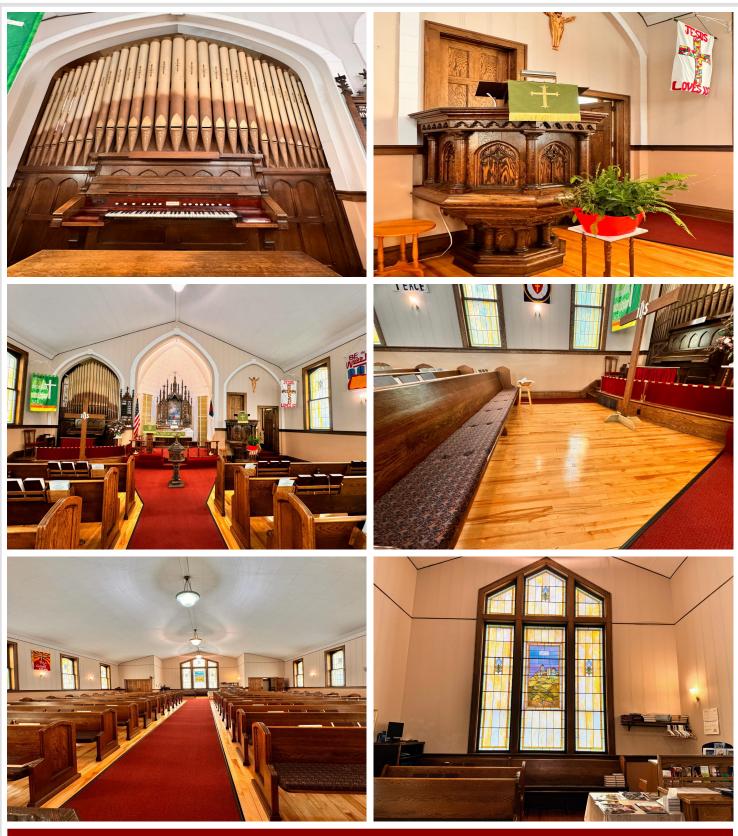

## Description:

Step into a piece of history with this beautifully maintained property that has served as a church for over 100 years. Situated on a double city lot, at the edge of town, this grand building offers endless potential for both residential and commercial use, thanks to its mixed-use zoning. Whether you're looking to continue its legacy as a place of worship, create a unique outreach center, or convert it into a stunning residential home, this property provides the perfect canvas for your vision.

The exterior of the building is as impressive as its history, featuring two charming covered entrances, a picturesque bell tower, and newer shingles that enhance both the beauty and durability of the structure. The spacious yard and parking lot offer ample room for outdoor activities and parking, while the handicap-accessible ramp and elevator ensure ease of access for all.

Step inside to discover a fully equipped space, ready for its next chapter. The main level boasts an open and welcoming area, perfect for gatherings, services, or creative repurposing. Downstairs, the expansive lower level offers plenty of seating and meeting space, with numerous tables already in place. The full kitchen is ideal for preparing meals for large groups, whether you're hosting events or transforming the space into a more intimate setting.

The lower level also includes a convenient walkout and a private office, adding to the versatility of the property. From hosting community gatherings to running a business or creating your dream home, the possibilities here are endless.