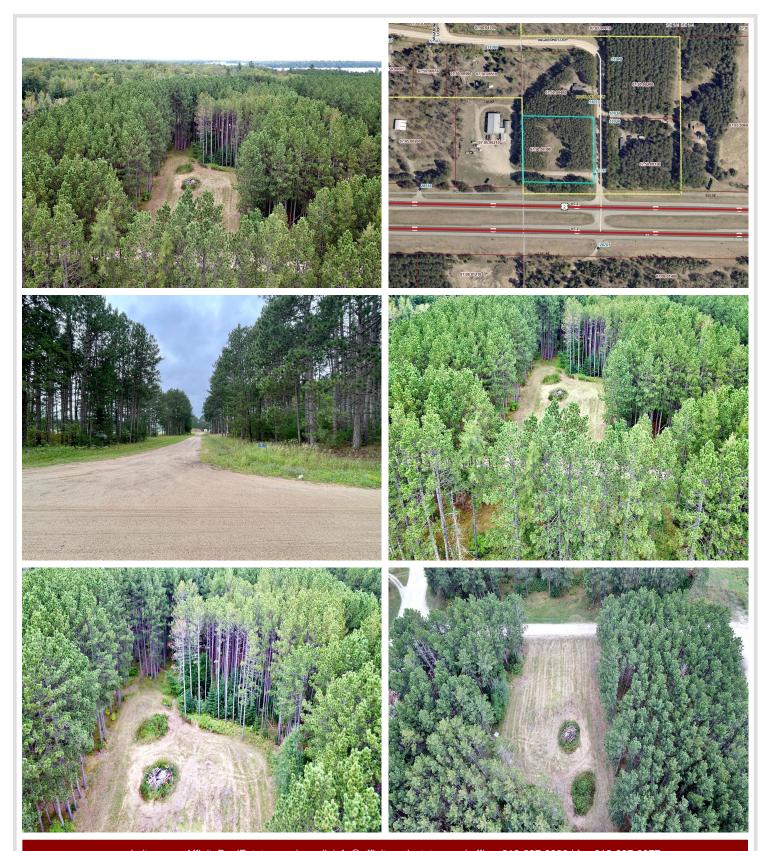

## **Description:**

Attractive pine studded building lot in Farden township with desirable HWY 2 frontage. Frontage road/driveway is in place and building site is cleared.

## **Additional Details:**

Lot Acres 1.88 Lot Dimensions 275x300 School District 31 \$216 Taxes Taxes with Assessments \$216 Tax Year 2024

## **Driving Directions:**

East on Hwy 2, left on Vagabond Loop.

Listed By: Century 21 Dickinson

Affinity Real Estate Inc. participates in the Regional Multiple Listing Service of Minnesota, Inc Broker Reciprocity (sm) program, allowing us to display other broker's listings on our website. All properties are subject to prior sale, change or withdrawal.