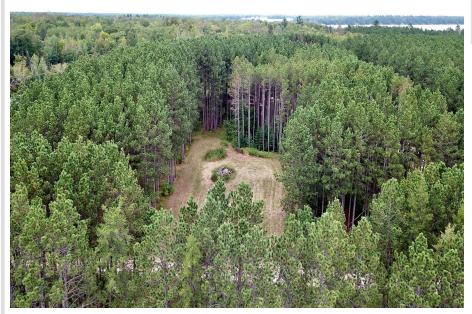

## **Description:**

Attractive pine studded building lot in Farden township with desirable HWY 2 frontage. Frontage road/driveway is in place and building site is cleared.

## **Additional Details:**

Lot Acres 1.88 Lot Dimensions 275x300 School District 31 \$216 Taxes Taxes with Assessments \$216 Tax Year 2024