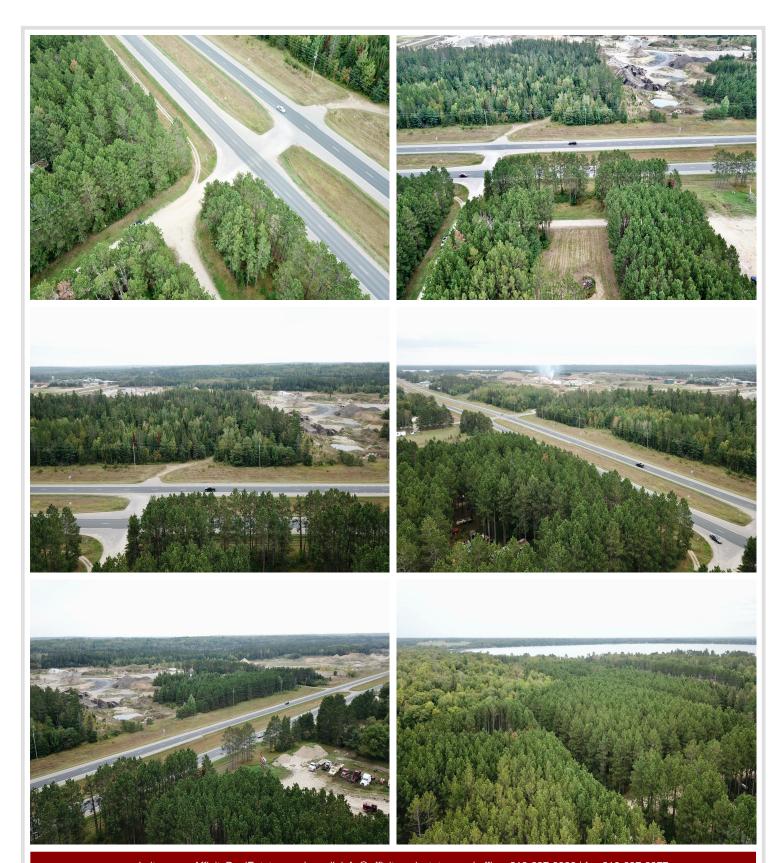

## **Description:**

Attractive pine studded building lot in Farden township with desirable HWY 2 frontage. Frontage road/driveway is in place and building site is cleared.

## **Driving Directions:**

East on Hwy 2, left on Vagabond Loop.

Listed By: Century 21 Dickinson

Affinity Real Estate Inc. participates in the Regional Multiple Listing Service of Minnesota, Inc Broker Reciprocity (sm) program, allowing us to display other broker's listings on our website. All properties are subject to prior sale, change or withdrawal.