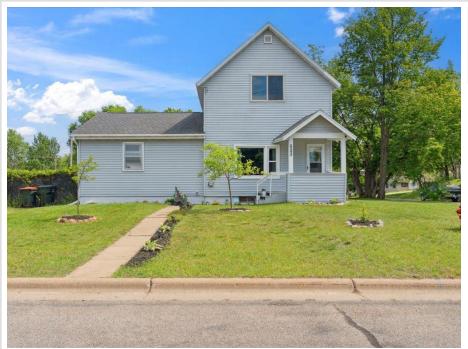

## \$189,900

1,404 sq ft 4 bedrooms 1 baths

523 Cora Street Brainerd MN 56401

Status: Active

## **Description:**

Discover this beautiful Brainerd, MN home for sale located on a spacious 1/3-acre corner lot at 523 Cora Street. Featuring 4 bedrooms, 1 full bathroom, and 1,404 square feet of comfortable living space, this property is the perfect mix of charm, functionality, and potential.