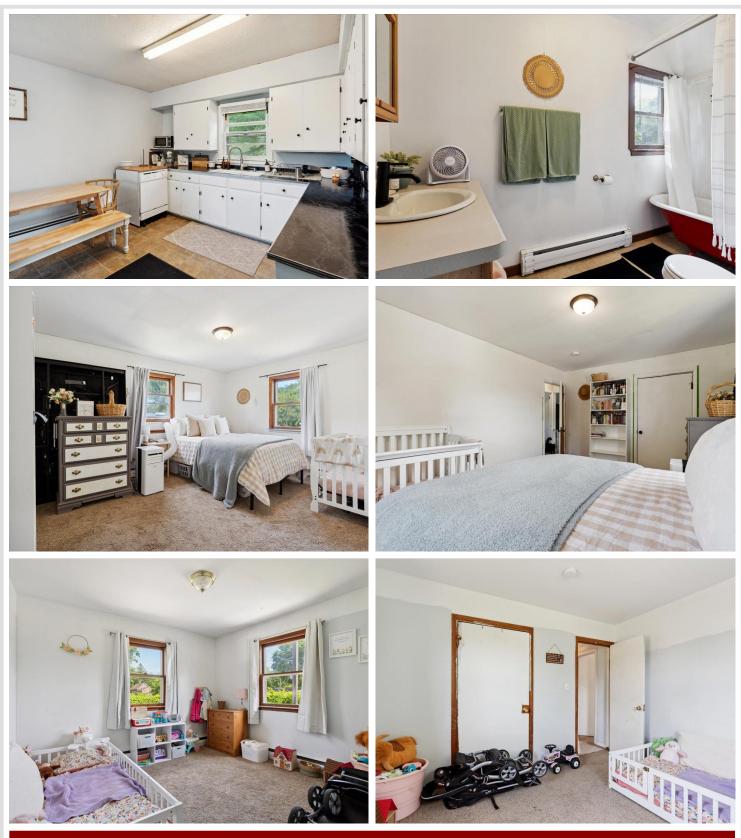

Inside, the main floor includes two bedrooms, a full bathroom, a dedicated home office, and a welcoming living area with room to relax or entertain. The backyard deck overlooks a garden perfect for growing vegetables, enjoying nature, or hosting summer get-togethers.