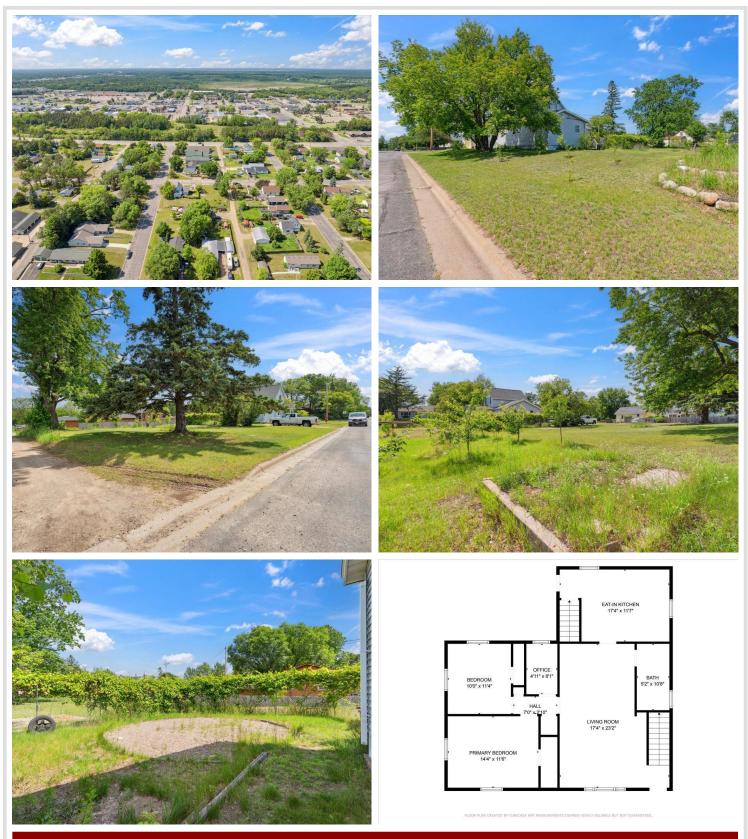

## **Description:**

Discover this beautiful Brainerd, MN home for sale located on a spacious 1/3-acre corner lot at 523 Cora Street. Featuring 4 bedrooms, 1 full bathroom, and 1,404 square feet of comfortable living space, this property is the perfect mix of charm, functionality, and potential.

Inside, the main floor includes two bedrooms, a full bathroom, a dedicated home office, and a welcoming living area with room to relax or entertain. The backyard deck overlooks a garden perfect for growing vegetables, enjoying nature, or hosting summer get-togethers.