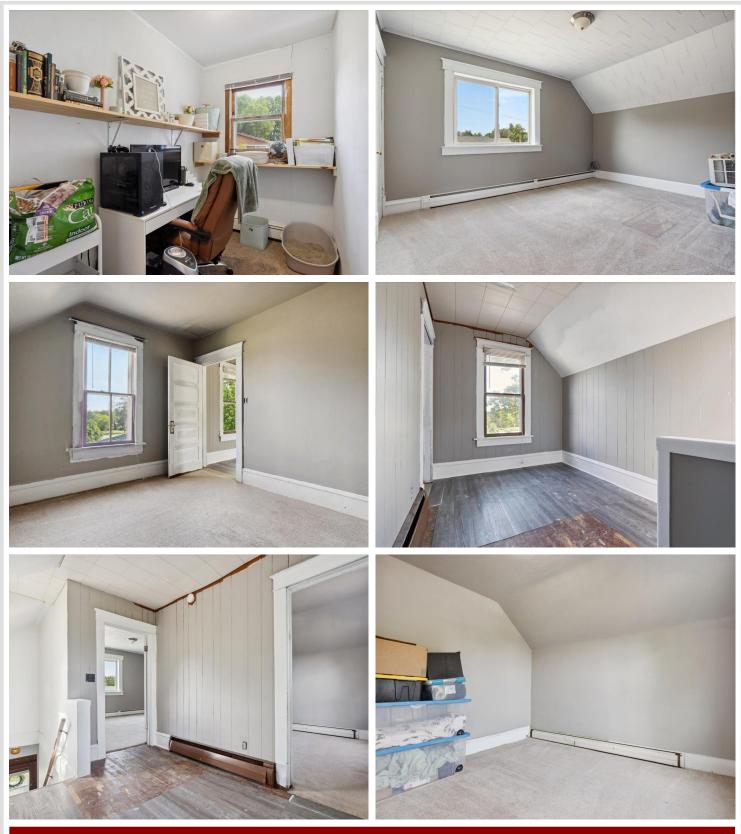

Inside, the main floor includes two bedrooms, a full bathroom, a dedicated home office, and a welcoming living area with room to relax or entertain. The backyard deck overlooks a garden perfect for growing vegetables, enjoying nature, or hosting summer get-togethers.