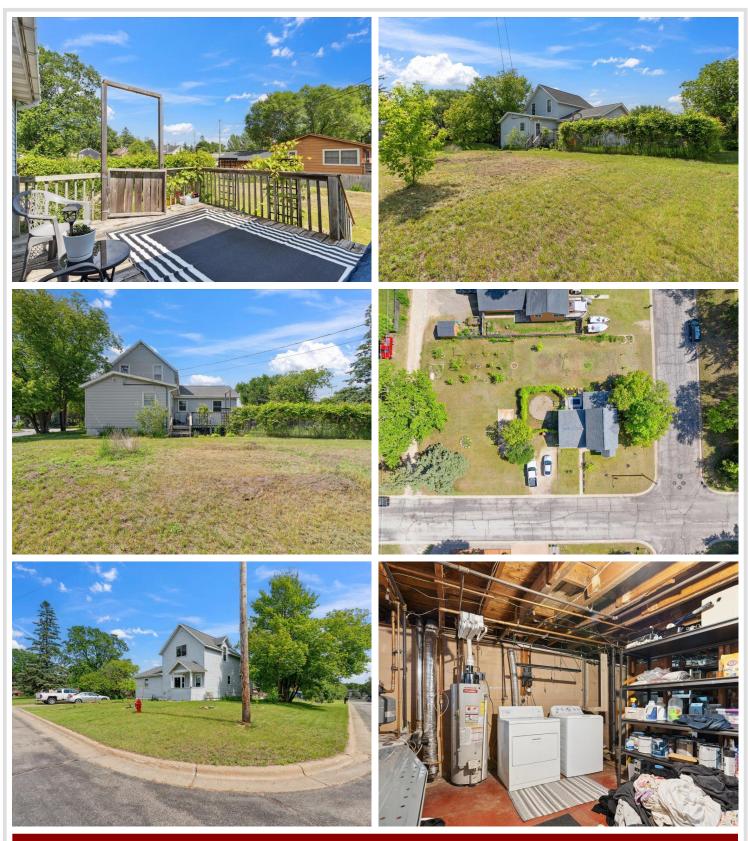

Set on a double lot, this property offers incredible outdoor space, highlighted by mature fruit trees—including apple, pear, plum, and cherry—as well as grape vines, raspberry bushes, and blackberry bushes that all produce abundant fruit every summer and early fall. It's a rare opportunity for urban gardening and self-sustainable living right in town. There's even room for chickens.

Inside, the main floor includes two bedrooms, a full bathroom, a dedicated home office, and a welcoming living area with room to relax or entertain. The backyard deck overlooks a garden perfect for growing vegetables, enjoying nature, or hosting summer get-togethers.

This Brainerd real estate listing offers exceptional value with plenty of space to build a large garage, expand the home, or add outdoor living features. Located in a quiet, well-established neighborhood, this home is close to local schools, shopping centers, parks, and recreational activities, with easy access to everything Brainerd has to offer.