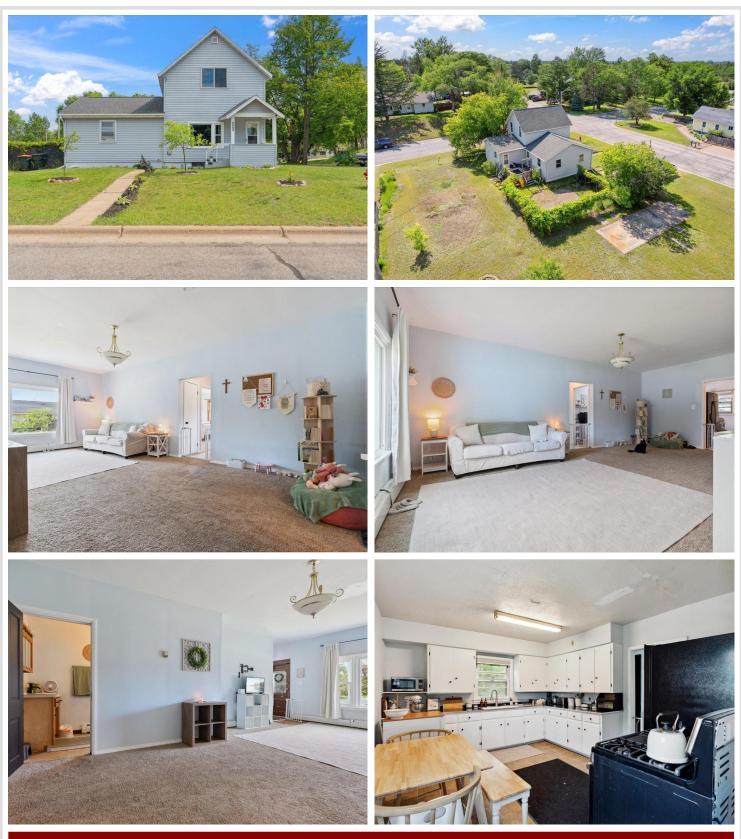

## **Description:**

Discover this beautiful Brainerd, MN home for sale located on a spacious 1/3-acre corner lot at 523 Cora Street. Featuring 4 bedrooms, 1 full bathroom, and 1,404 square feet of comfortable living space, this property is the perfect mix of charm, functionality, and potential.

Inside, the main floor includes two bedrooms, a full bathroom, a dedicated home office, and a welcoming living area with room to relax or entertain. The backyard deck overlooks a garden perfect for growing vegetables, enjoying nature, or hosting summer get-togethers.