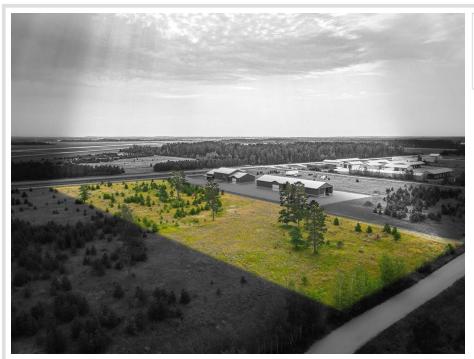

## **Description:**

This up and coming location has great ingress and egress on a paved road to County Road 9 and Hwy 2. Located outside of The City of Bemidji and extremely close to Bemidji Regional Airport the property offers 3 phase, natural gas is right are available!

## **Driving Directions:**

From Bemidji, west on Hwy 2 to north on Cardinal Rd NW (turn right after airport). Continue north for 3/4 miles. Property is on west side of the road on Northland Drive which is a frontage road of Cardinal Rd NW / County Rd 9.