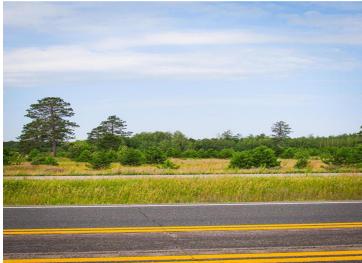

## **Description:**

This up and coming location has great ingress and egress on a paved road to County Road 9 and Hwy 2. Located outside of The City of Bemidji and extremely close to Bemidji Regional Airport the property offers 3 phase, natural gas is right are available!

## **Driving Directions:**

From Bemidji, west on Hwy 2 to north on Cardinal Rd NW (turn right after airport). Continue north for 3/4 miles. Property is on west side of the road on Northland Drive which is a frontage road of Cardinal Rd NW / County Rd 9.