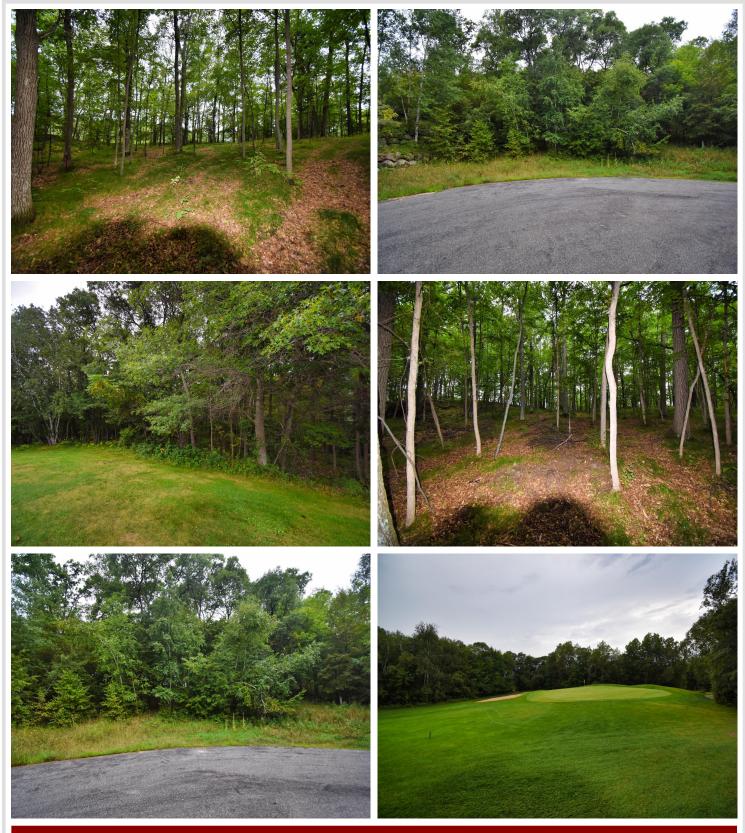

## **Description:**

Welcome to Osceola Circle! This lot is currently located on the 8th green of the Whitebirch golf course and holds the potential for a future golf course view and a Pelican Lake view if you built a 2 story home on the site. The property has been surveyed and partially cleared, which will make for easy access to walking the property. Osceola Circle is located just minutes from hitting the tee box at the golf course or heading inside the Breezy Point Gates and all the entertainment. Experience Pelican Lake and many others, as well as the championship golf courses, fine dining, and music.