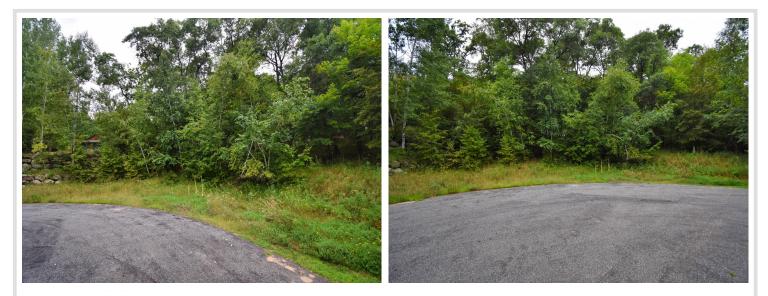

## **Description:**

Welcome to Osceola Circle! This lot is currently located on the 8th green of the Whitebirch golf course and holds the potential for a future golf course view and a Pelican Lake view if you built a 2 story home on the site. The property has been surveyed and partially cleared, which will make for easy access to walking the property. Osceola Circle is located just minutes from hitting the tee box at the golf course or heading inside the Breezy Point Gates and all the entertainment. Experience Pelican Lake and many others, as well as the championship golf courses, fine dining, and music.