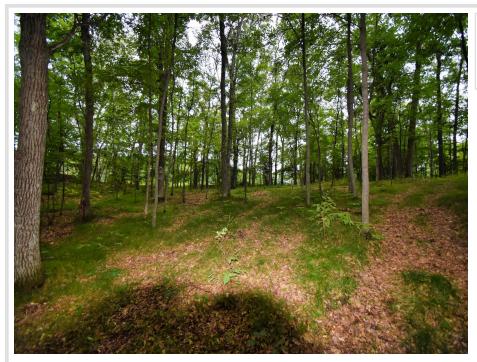

## **Description:**

Welcome to Osceola Circle! This lot is currently located on the 8th green of the Whitebirch golf course and holds the potential for a future golf course view and a Pelican Lake view if you built a 2 story home on the site. The property has been surveyed and partially cleared, which will make for easy access to walking the property. Osceola Circle is located just minutes from hitting the tee box at the golf course or heading inside the Breezy Point Gates and all the entertainment. Experience Pelican Lake and many others, as well as the championship golf courses, fine dining, and music.