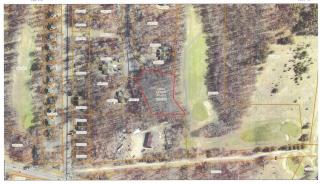

## Additional Details:

| Lot Acres              | 1.07           |
|------------------------|----------------|
| Lot Dimensions         | 66x185x255x425 |
| School District        | 186            |
| Taxes                  | \$242          |
| Taxes with Assessments | \$242          |
| Tax Year               | 2024           |

## **Driving Directions:**

From gates of Breezy Point: South on Cty Rd 4, take R on Dove St. - R on Osceola Circle on left side of Cul de sac.

Listed By: Coldwell Banker Realty

Affinity Real Estate Inc. participates in the Regional Multiple Listing Service of Minnesota, Inc Broker Reciprocity (sm) program, allowing us to display other broker's listings on our website. All properties are subject to prior sale, change or withdrawal.