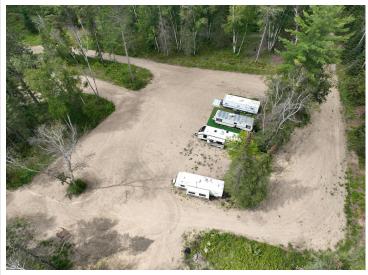

## **Description:**

Seize the opportunity to own a slice of paradise with this exceptional 7+ acre Garfield Lake property, boasting over 308 feet of pristine sand beach frontage and dock. This south-facing lot offers stunning panoramic views of the lake and features a large sandy beach area, ideal for swimming, fishing, or simply relaxing in the sun. The property is primed for your future cabin or home, with a new 3-bedroom septic system and a drilled well already in place. Enjoy ultimate privacy and the freedom to build out your vision, including space for outbuildings and storage for all your outdoor toys. For added convenience, there are 5 RV hookups, making it easy to host family and friends while they experience the joys of lake living or explore the many nearby ATV trails. Situated close to Laporte and just minutes from Walker, this property offers both tranquility and accessibility. Don't miss this chance to create your dream lakeside haven!