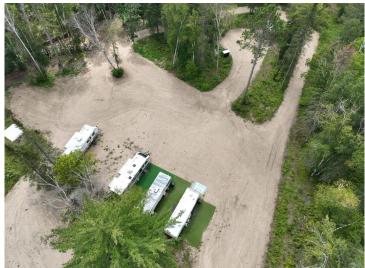

## **Description:**

Seize the opportunity to own a slice of paradise with this exceptional 7+ acre Garfield Lake property, boasting over 308 feet of pristine sand beach frontage and dock. This south-facing lot offers stunning panoramic views of the lake and features a large sandy beach area, ideal for swimming, fishing, or simply relaxing in the sun. The property is primed for your future cabin or home, with a new 3-bedroom septic system and a drilled well already in place. Enjoy ultimate privacy and the freedom to build out your vision, including space for outbuildings and storage for all your outdoor toys. For added convenience, there are 5 RV hookups, making it easy to host family and friends while they experience the joys of lake living or explore the many nearby ATV trails. Situated close to Laporte and just minutes from Walker, this property offers both tranquility and accessibility. Don't miss this chance to create your dream lakeside haven!