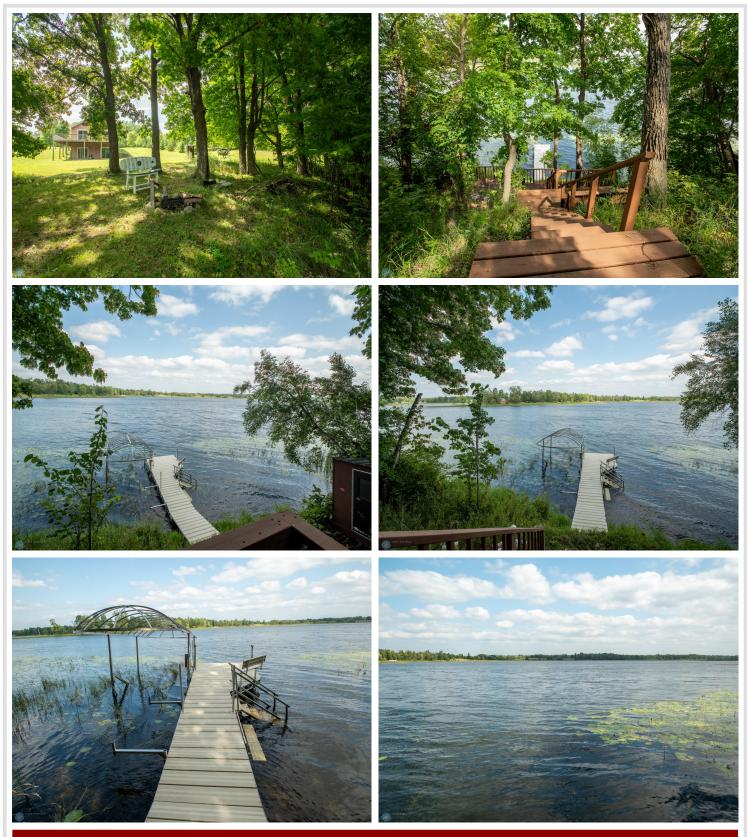

## \$450,000

1,936 sq ft 3 bedrooms 2 baths

26217 Rice Lake Trail Detroit Lakes MN 56501

Waterfront: Rice Lake (Holmesville Twp.)

Status: Active

## **Description:**

If you have been searching for the perfect lake home and your results has you feeling without, then wait until you see this beauty! Located in the heart of lakes country, this beautiful, almost new (built in 2020) home on Rice lake has what you need! Sitting on over 2 acres of land, this home has 200 ft of lakeshore frontage! This like new home has 3 large bedrooms, 2 bathrooms, a large family room with walk out patio and so much more! Upstairs you have a large open kitchen and living room to host the largest gatherings you can imagine! With custom cabinets and newer appliances, no corners were cut in this build! If space to grow is what you want, or just room for others to come, this home has it all! Contact your favorite Realtor for a showing TODAY!