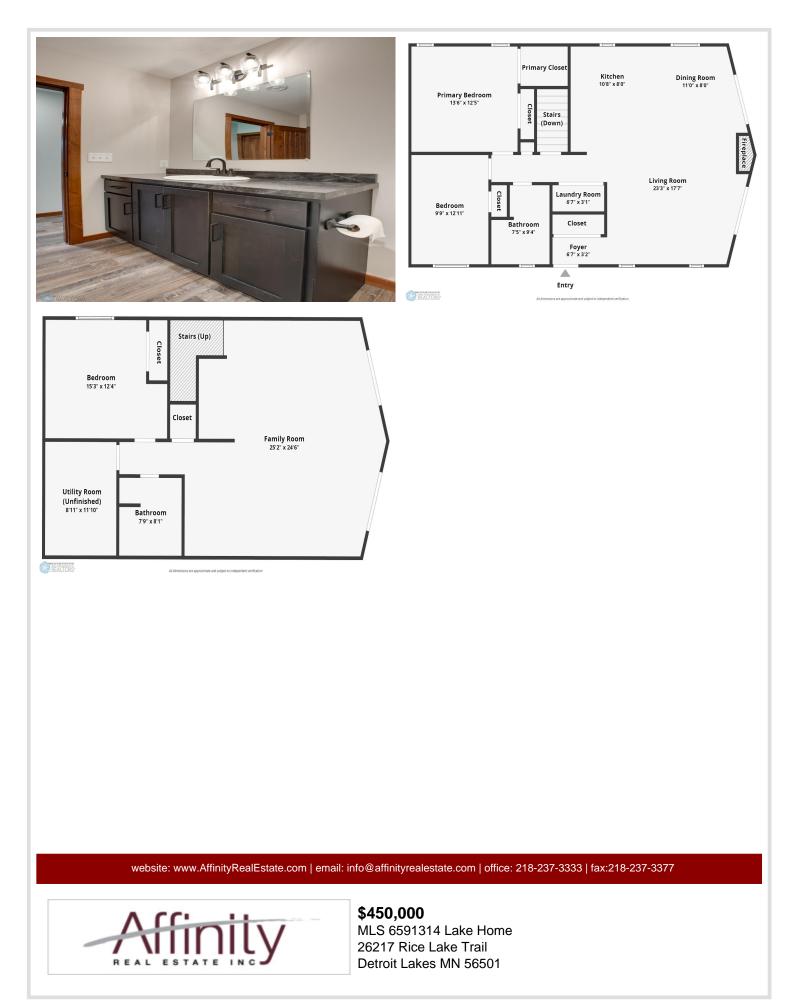

MLS 6591314 Lake Home

## \$450,000

1,936 sq ft 3 bedrooms 2 baths

26217 Rice Lake Trail Detroit Lakes MN 56501

Waterfront: Rice Lake (Holmesville Twp.)

Status: Active

## **Description:**

If you have been searching for the perfect lake home and your results has you feeling without, then wait until you see this beauty! Located in the heart of lakes country, this beautiful, almost new (built in 2020) home on Rice lake has what you need! Sitting on over 2 acres of land, this home has 200 ft of lakeshore frontage! This like new home has 3 large bedrooms, 2 bathrooms, a large family room with walk out patio and so much more! Upstairs you have a large open kitchen and living room to host the largest gatherings you can imagine! With custom cabinets and newer appliances, no corners were cut in this build! If space to grow is what you want, or just room for others to come, this home has it all! Contact your favorite Realtor for a showing TODAY!