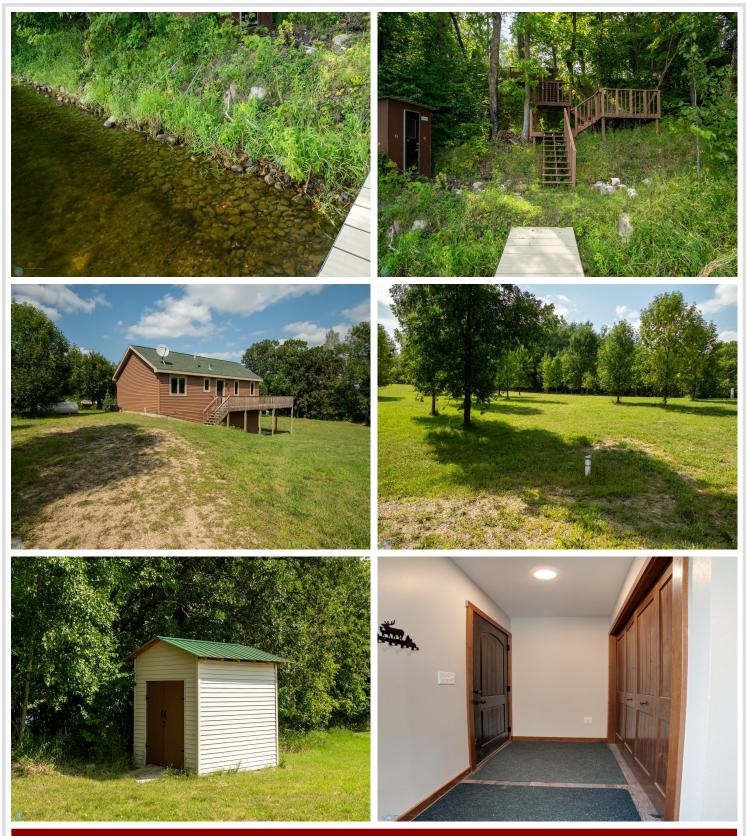

## **Description:**

If you have been searching for the perfect lake home and your results has you feeling without, then wait until you see this beauty! Located in the heart of lakes country, this beautiful, almost new (built in 2020) home on Rice lake has what you need! Sitting on over 2 acres of land, this home has 200 ft of lakeshore frontage! This like new home has 3 large bedrooms, 2 bathrooms, a large family room with walk out patio and so much more! Upstairs you have a large open kitchen and living room to host the largest gatherings you can imagine! With custom cabinets and newer appliances, no corners were cut in this build! If space to grow is what you want, or just room for others to come, this home has it all! Contact your favorite Realtor for a showing TODAY!