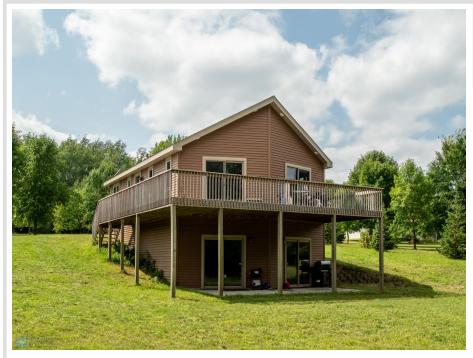

## **Description:**

If you have been searching for the perfect lake home and your results has you feeling without, then wait until you see this beauty! Located in the heart of lakes country, this beautiful, almost new (built in 2020) home on Rice lake has what you need! Sitting on over 2 acres of land, this home has 200 ft of lakeshore frontage! This like new home has 3 large bedrooms, 2 bathrooms, a large family room with walk out patio and so much more! Upstairs you have a large open kitchen and living room to host the largest gatherings you can imagine! With custom cabinets and newer appliances, no corners were cut in this build! If space to grow is what you want, or just room for others to come, this home has it all! Contact your favorite Realtor for a showing TODAY!

## Additional Details:

| Year Built             | 2020    |
|------------------------|---------|
| Lot Acres              | 2.07    |
| Lot Dimensions         | irreg   |
| School District        | 22      |
| Taxes                  | \$2,052 |
| Taxes with Assessments | \$2,052 |
| Tax Year               | 2023    |