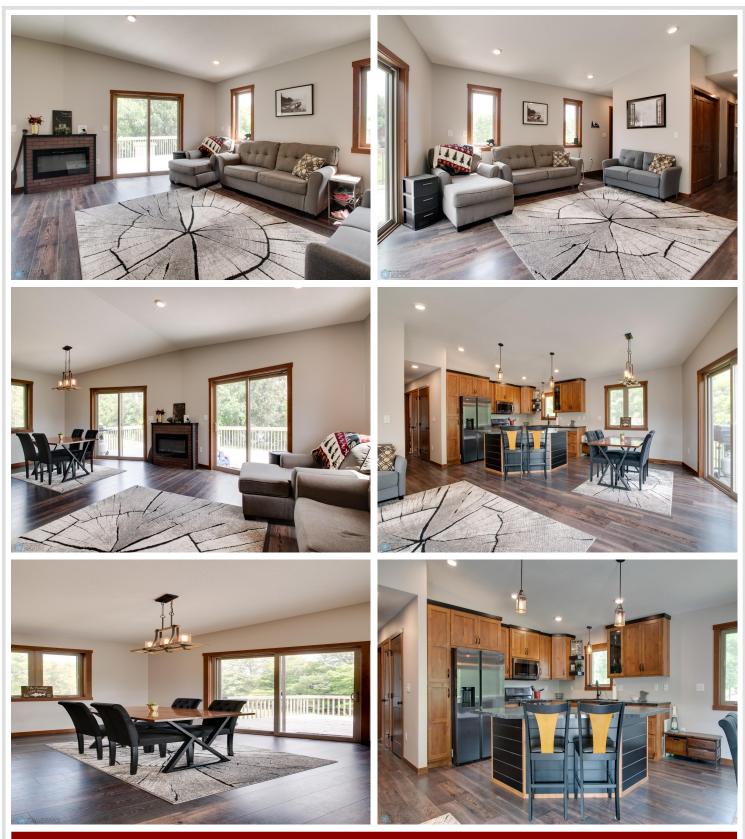

## **Description:**

If you have been searching for the perfect lake home and your results has you feeling without, then wait until you see this beauty! Located in the heart of lakes country, this beautiful, almost new (built in 2020) home on Rice lake has what you need! Sitting on over 2 acres of land, this home has 200 ft of lakeshore frontage! This like new home has 3 large bedrooms, 2 bathrooms, a large family room with walk out patio and so much more! Upstairs you have a large open kitchen and living room to host the largest gatherings you can imagine! With custom cabinets and newer appliances, no corners were cut in this build! If space to grow is what you want, or just room for others to come, this home has it all! Contact your favorite Realtor for a showing TODAY!