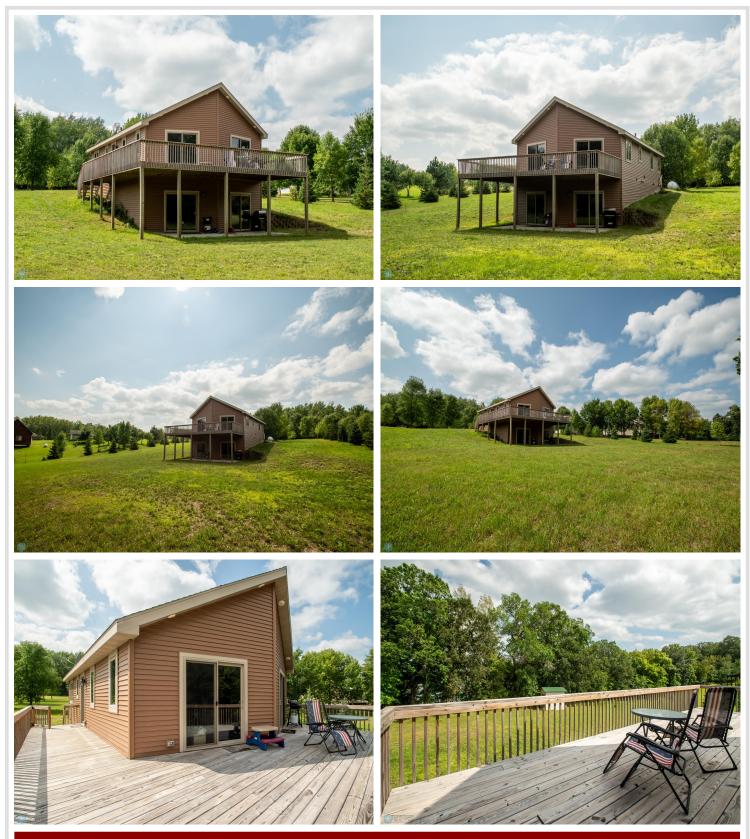

## **Description:**

If you have been searching for the perfect lake home and your results has you feeling without, then wait until you see this beauty! Located in the heart of lakes country, this beautiful, almost new (built in 2020) home on Rice lake has what you need! Sitting on over 2 acres of land, this home has 200 ft of lakeshore frontage! This like new home has 3 large bedrooms, 2 bathrooms, a large family room with walk out patio and so much more! Upstairs you have a large open kitchen and living room to host the largest gatherings you can imagine! With custom cabinets and newer appliances, no corners were cut in this build! If space to grow is what you want, or just room for others to come, this home has it all! Contact your favorite Realtor for a showing TODAY!