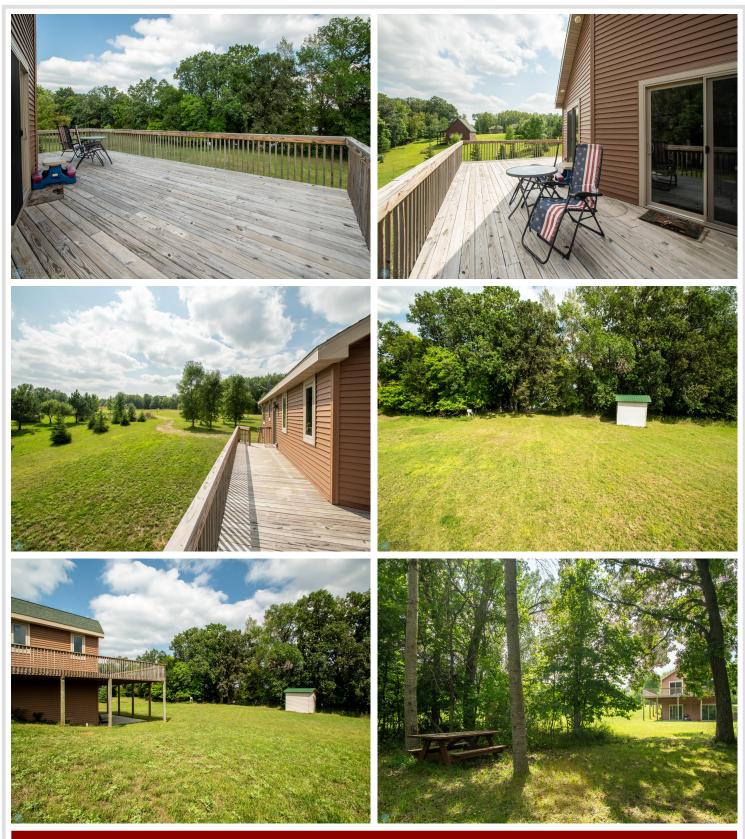

## **Description:**

If you have been searching for the perfect lake home and your results has you feeling without, then wait until you see this beauty! Located in the heart of lakes country, this beautiful, almost new (built in 2020) home on Rice lake has what you need! Sitting on over 2 acres of land, this home has 200 ft of lakeshore frontage! This like new home has 3 large bedrooms, 2 bathrooms, a large family room with walk out patio and so much more! Upstairs you have a large open kitchen and living room to host the largest gatherings you can imagine! With custom cabinets and newer appliances, no corners were cut in this build! If space to grow is what you want, or just room for others to come, this home has it all! Contact your favorite Realtor for a showing TODAY!