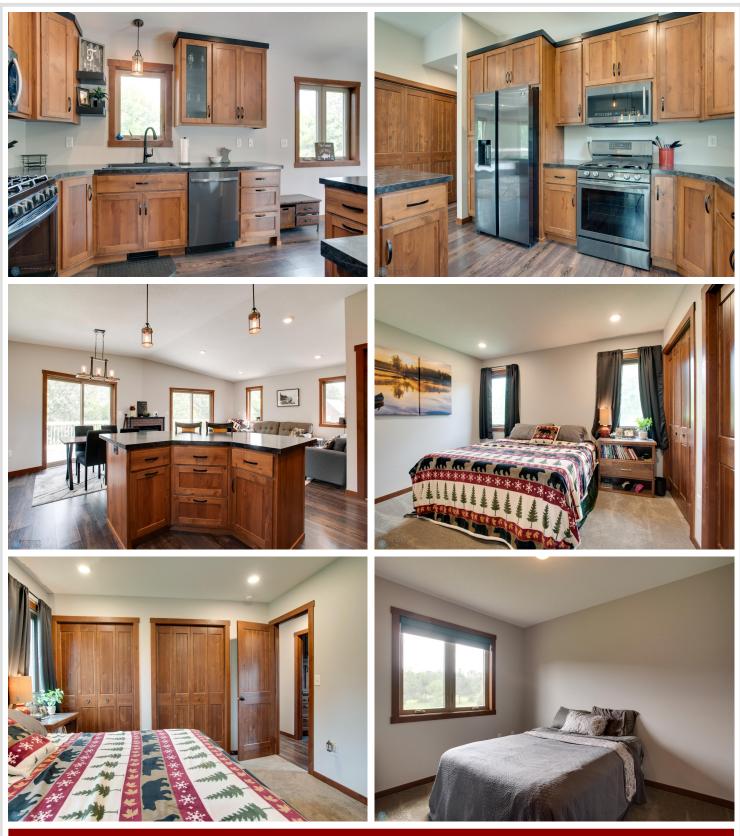

## **Description:**

If you have been searching for the perfect lake home and your results has you feeling without, then wait until you see this beauty! Located in the heart of lakes country, this beautiful, almost new (built in 2020) home on Rice lake has what you need! Sitting on over 2 acres of land, this home has 200 ft of lakeshore frontage! This like new home has 3 large bedrooms, 2 bathrooms, a large family room with walk out patio and so much more! Upstairs you have a large open kitchen and living room to host the largest gatherings you can imagine! With custom cabinets and newer appliances, no corners were cut in this build! If space to grow is what you want, or just room for others to come, this home has it all! Contact your favorite Realtor for a showing TODAY!