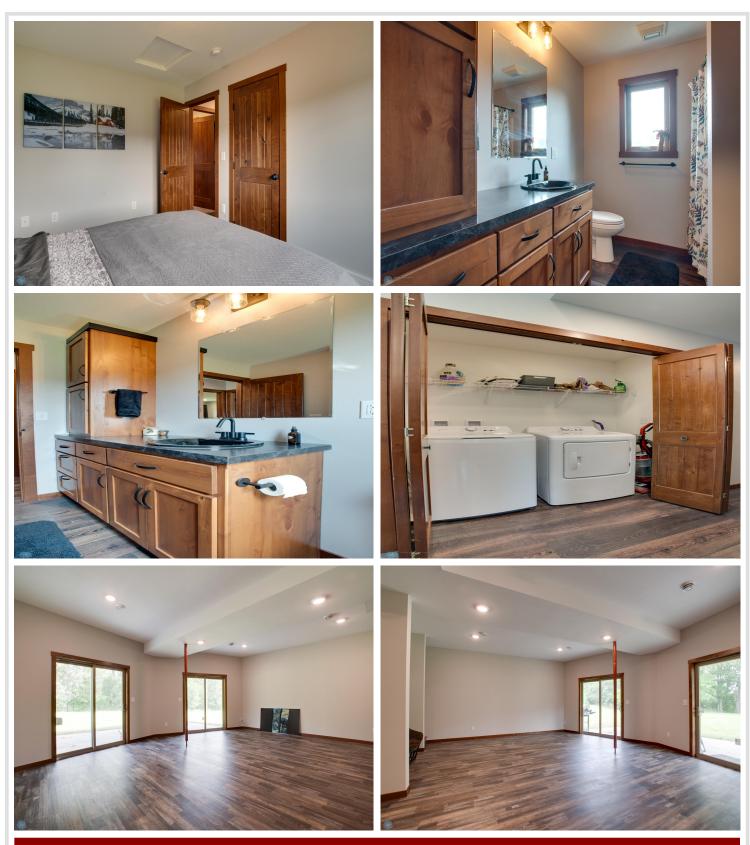

## **Description:**

If you have been searching for the perfect lake home and your results has you feeling without, then wait until you see this beauty! Located in the heart of lakes country, this beautiful, almost new (built in 2020) home on Rice lake has what you need! Sitting on over 2 acres of land, this home has 200 ft of lakeshore frontage! This like new home has 3 large bedrooms, 2 bathrooms, a large family room with walk out patio and so much more! Upstairs you have a large open kitchen and living room to host the largest gatherings you can imagine! With custom cabinets and newer appliances, no corners were cut in this build! If space to grow is what you want, or just room for others to come, this home has it all! Contact your favorite Realtor for a showing TODAY!