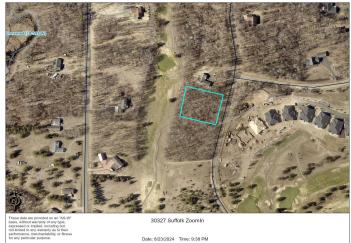

## **Additional Details:**

Lot Acres1.01Lot Dimensions191x225School District186Taxes\$234Taxes with Assessments\$1,060Tax Year2024

## **Driving Directions:**

From CR-11, turn onto Whitebirch Drive, turn left onto Suffolk Drive, property on the right.

Listed By: RE/MAX Results - Nisswa

Affinity Real Estate Inc. participates in the Regional Multiple Listing Service of Minnesota, Inc Broker Reciprocity (sm) program, allowing us to display other broker's listings on our website. All properties are subject to prior sale, change or withdrawal.