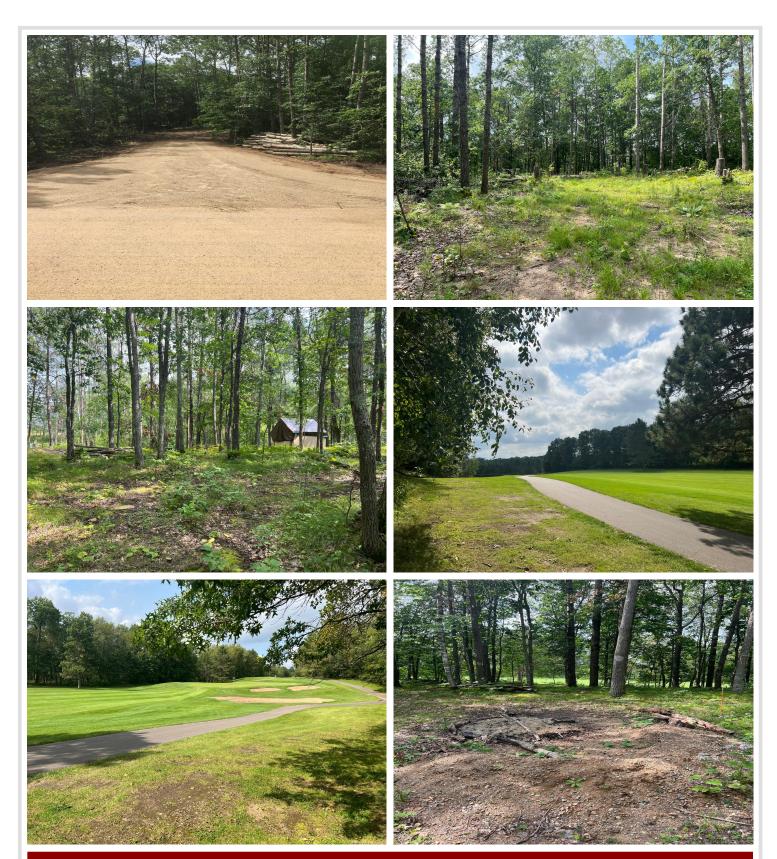

## **Description:**

Here is the future home of your northern retreat on the 14th fairway of Whitebirch Golf Club in the heart of Breezy Point. Just over 1 acre of nicely treed land, with driveway and culvert already in place. City sewer, electric and natural gas available. Opportunity awaits!