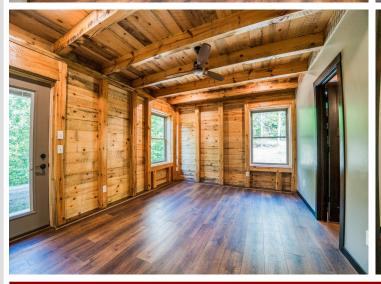

## **Description:**

Nestled in a heavily wooded lot you will find this stunning new build. Featuring modern and unique touches such as steel accents, acid washed concrete, vertical maintenance free siding, and timber was locally sourced from sustainable forests. A residential exterior membrane outside insulation technique, tested extensively by the Alaska Cold Climate Housing Research Center, assures that this home is energy efficient. Once inside the timber frame construction takes center stage. You really can see and feel the exceptional quality materials and craftsmanship seen throughout this open concept home. The welcoming kitchen greets you with solid surface counters, exceptional storage, and entertainment space that flows naturally to dining room, and then. opens up to a spacious living area, featuring a custom fireplace, beautiful outdoor views, and a stunning covered porch overlooking a tranquil ravine. The primary suite has everything you want with a walk-in closet, and custom concrete shower. You will find two more bedrooms, a full bath, and a half bath, plus additional storage in your two stall attached garage. If quality, privacy, and convenience are on your must have list, schedule your tour today!