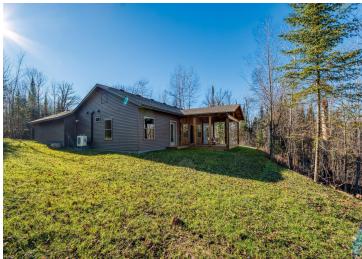

## **Description:**

Nestled in a heavily wooded lot you will find this stunning new build. Featuring modern and unique touches such as steel accents, acid washed concrete, vertical maintenance free siding, and timber was locally sourced from sustainable forests. A residential exterior membrane outside insulation technique, tested extensively by the Alaska Cold Climate Housing Research Center, assures that this home is energy efficient. Once inside the timber frame construction takes center stage. You really can see and feel the exceptional quality materials and craftsmanship seen throughout this open concept home. The welcoming kitchen greets you with solid surface counters, exceptional storage, and entertainment space that flows naturally to dining room, and then. opens up to a spacious living area, featuring a custom fireplace, beautiful outdoor views, and a stunning covered porch overlooking a tranquil ravine. The primary suite has everything you want with a walk-in closet, and custom concrete shower. You will find two more bedrooms, a full bath, and a half bath, plus additional storage in your two stall attached garage. If quality, privacy, and convenience are on your must have list, schedule your tour today!

## **Additional Details:**

 Year Built
 2024

 Lot Acres
 5.87

 Lot Dimensions
 355x654

Garage Stalls 2
School District 31
Taxes \$302
Taxes with Assessments \$302
Tax Year 2024