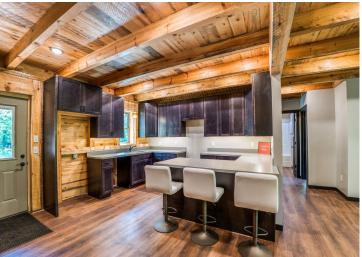

## **Description:**

Nestled in a heavily wooded lot you will find this stunning new build. Featuring modern and unique touches such as steel accents, acid washed concrete, vertical maintenance free siding, and timber was locally sourced from sustainable forests. A residential exterior membrane outside insulation technique, tested extensively by the Alaska Cold Climate Housing Research Center, assures that this home is energy efficient. Once inside the timber frame construction takes center stage. You really can see and feel the exceptional quality materials and craftsmanship seen throughout this open concept home. The welcoming kitchen greets you with solid surface counters, exceptional storage, and entertainment space that flows naturally to dining room, and then. opens up to a spacious living area, featuring a custom fireplace, beautiful outdoor views, and a stunning covered porch overlooking a tranquil ravine. The primary suite has everything you want with a walk-in closet, and custom concrete shower. You will find two more bedrooms, a full bath, and a half bath, plus additional storage in your two stall attached garage. If quality, privacy, and convenience are on your must have list, schedule your tour today!