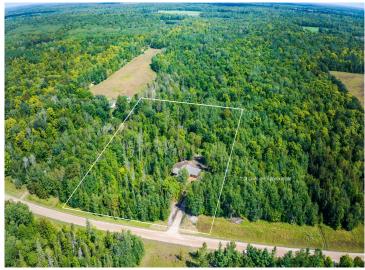

## **Description:**

Nestled in a heavily wooded lot you will find this stunning new build. Featuring modern and unique touches such as steel accents, acid washed concrete, vertical maintenance free siding, and timber was locally sourced from sustainable forests. A residential exterior membrane outside insulation technique, tested extensively by the Alaska Cold Climate Housing Research Center, assures that this home is energy efficient. Once inside the timber frame construction takes center stage. You really can see and feel the exceptional quality materials and craftsmanship seen throughout this open concept home. The welcoming kitchen greets you with solid surface counters, exceptional storage, and entertainment space that flows naturally to dining room, and then. opens up to a spacious living area, featuring a custom fireplace, beautiful outdoor views, and a stunning covered porch overlooking a tranquil ravine. The primary suite has everything you want with a walk-in closet, and custom concrete shower. You will find two more bedrooms, a full bath, and a half bath, plus additional storage in your two stall attached garage. If quality, privacy, and convenience are on your must have list, schedule your tour today!

## **Additional Details:**

 Year Built
 2024

 Lot Acres
 5.87

 Lot Dimensions
 355x654

Garage Stalls 2
School District 31
Taxes \$302
Taxes with Assessments \$302
Tax Year 2024

## **Driving Directions:**

From Bemidji Take 71 to the Beltrami Line Road, follow west to 219th Ave, go South to 500th street follow to 219th take a left and follow to address.

Listed By:

RE/MAX Results - Nisswa