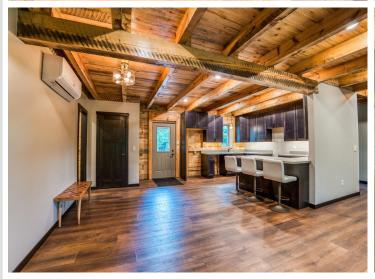

## **Description:**

Nestled in a heavily wooded lot you will find this stunning new build. Featuring modern and unique touches such as steel accents, acid washed concrete, vertical maintenance free siding, and timber was locally sourced from sustainable forests. A residential exterior membrane outside insulation technique, tested extensively by the Alaska Cold Climate Housing Research Center, assures that this home is energy efficient. Once inside the timber frame construction takes center stage. You really can see and feel the exceptional quality materials and craftsmanship seen throughout this open concept home. The welcoming kitchen greets you with solid surface counters, exceptional storage, and entertainment space that flows naturally to dining room, and then. opens up to a spacious living area, featuring a custom fireplace, beautiful outdoor views, and a stunning covered porch overlooking a tranquil ravine. The primary suite has everything you want with a walk-in closet, and custom concrete shower. You will find two more bedrooms, a full bath, and a half bath, plus additional storage in your two stall attached garage. If quality, privacy, and convenience are on your must have list, schedule your tour today!