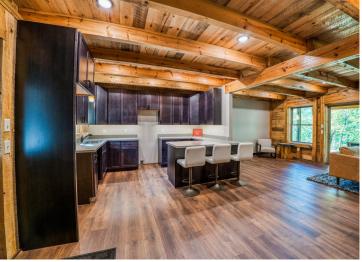

## **Description:**

Nestled in a heavily wooded lot you will find this stunning new build. Featuring modern and unique touches such as steel accents, acid washed concrete, vertical maintenance free siding, and timber was locally sourced from sustainable forests. A residential exterior membrane outside insulation technique, tested extensively by the Alaska Cold Climate Housing Research Center, assures that this home is energy efficient. Once inside the timber frame construction takes center stage. You really can see and feel the exceptional quality materials and craftsmanship seen throughout this open concept home. The welcoming kitchen greets you with solid surface counters, exceptional storage, and entertainment space that flows naturally to dining room, and then. opens up to a spacious living area, featuring a custom fireplace, beautiful outdoor views, and a stunning covered porch overlooking a tranquil ravine. The primary suite has everything you want with a walk-in closet, and custom concrete shower. You will find two more bedrooms, a full bath, and a half bath, plus additional storage in your two stall attached garage. If quality, privacy, and convenience are on your must have list, schedule your tour today!