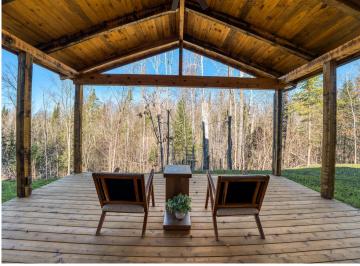

## **Description:**

Nestled in a heavily wooded lot you will find this stunning new build. Featuring modern and unique touches such as steel accents, acid washed concrete, vertical maintenance free siding, and timber was locally sourced from sustainable forests. A residential exterior membrane outside insulation technique, tested extensively by the Alaska Cold Climate Housing Research Center, assures that this home is energy efficient. Once inside the timber frame construction takes center stage. You really can see and feel the exceptional quality materials and craftsmanship seen throughout this open concept home. The welcoming kitchen greets you with solid surface counters, exceptional storage, and entertainment space that flows naturally to dining room, and then. opens up to a spacious living area, featuring a custom fireplace, beautiful outdoor views, and a stunning covered porch overlooking a tranquil ravine. The primary suite has everything you want with a walk-in closet, and custom concrete shower. You will find two more bedrooms, a full bath, and a half bath, plus additional storage in your two stall attached garage. If quality, privacy, and convenience are on your must have list, schedule your tour today!