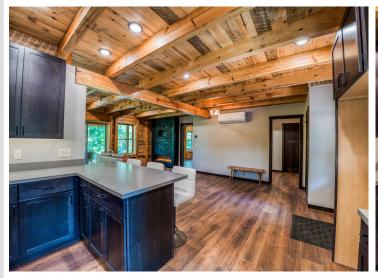

## **Description:**

Nestled in a heavily wooded lot you will find this stunning new build. Featuring modern and unique touches such as steel accents, acid washed concrete, vertical maintenance free siding, and timber was locally sourced from sustainable forests. A residential exterior membrane outside insulation technique, tested extensively by the Alaska Cold Climate Housing Research Center, assures that this home is energy efficient. Once inside the timber frame construction takes center stage. You really can see and feel the exceptional quality materials and craftsmanship seen throughout this open concept home. The welcoming kitchen greets you with solid surface counters, exceptional storage, and entertainment space that flows naturally to dining room, and then. opens up to a spacious living area, featuring a custom fireplace, beautiful outdoor views, and a stunning covered porch overlooking a tranquil ravine. The primary suite has everything you want with a walk-in closet, and custom concrete shower. You will find two more bedrooms, a full bath, and a half bath, plus additional storage in your two stall attached garage. If quality, privacy, and convenience are on your must have list, schedule your tour today!