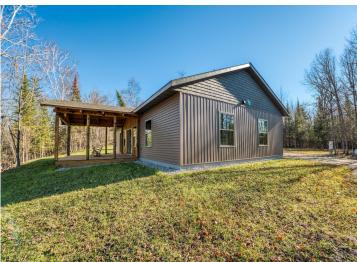

## **Description:**

Nestled in a heavily wooded lot you will find this stunning new build. Featuring modern and unique touches such as steel accents, acid washed concrete, vertical maintenance free siding, and timber was locally sourced from sustainable forests. A residential exterior membrane outside insulation technique, tested extensively by the Alaska Cold Climate Housing Research Center, assures that this home is energy efficient. Once inside the timber frame construction takes center stage. You really can see and feel the exceptional quality materials and craftsmanship seen throughout this open concept home. The welcoming kitchen greets you with solid surface counters, exceptional storage, and entertainment space that flows naturally to dining room, and then. opens up to a spacious living area, featuring a custom fireplace, beautiful outdoor views, and a stunning covered porch overlooking a tranquil ravine. The primary suite has everything you want with a walk-in closet, and custom concrete shower. You will find two more bedrooms, a full bath, and a half bath, plus additional storage in your two stall attached garage. If quality, privacy, and convenience are on your must have list, schedule your tour today!

## **Additional Details:**

 Year Built
 2024

 Lot Acres
 5.87

 Lot Dimensions
 355x654

Garage Stalls 2
School District 31
Taxes \$302
Taxes with Assessments \$302
Tax Year 2024