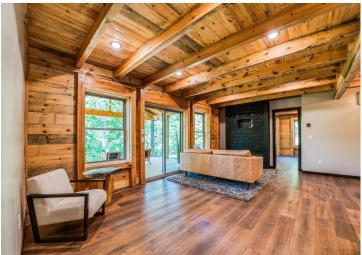

## **Description:**

Nestled in a heavily wooded lot you will find this stunning new build. Featuring modern and unique touches such as steel accents, acid washed concrete, vertical maintenance free siding, and timber was locally sourced from sustainable forests. A residential exterior membrane outside insulation technique, tested extensively by the Alaska Cold Climate Housing Research Center, assures that this home is energy efficient. Once inside the timber frame construction takes center stage. You really can see and feel the exceptional quality materials and craftsmanship seen throughout this open concept home. The welcoming kitchen greets you with solid surface counters, exceptional storage, and entertainment space that flows naturally to dining room, and then. opens up to a spacious living area, featuring a custom fireplace, beautiful outdoor views, and a stunning covered porch overlooking a tranquil ravine. The primary suite has everything you want with a walk-in closet, and custom concrete shower. You will find two more bedrooms, a full bath, and a half bath, plus additional storage in your two stall attached garage. If quality, privacy, and convenience are on your must have list, schedule your tour today!