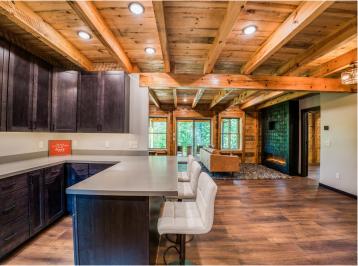

## **Description:**

Nestled in a heavily wooded lot you will find this stunning new build. Featuring modern and unique touches such as steel accents, acid washed concrete, vertical maintenance free siding, and timber was locally sourced from sustainable forests. A residential exterior membrane outside insulation technique, tested extensively by the Alaska Cold Climate Housing Research Center, assures that this home is energy efficient. Once inside the timber frame construction takes center stage. You really can see and feel the exceptional quality materials and craftsmanship seen throughout this open concept home. The welcoming kitchen greets you with solid surface counters, exceptional storage, and entertainment space that flows naturally to dining room, and then. opens up to a spacious living area, featuring a custom fireplace, beautiful outdoor views, and a stunning covered porch overlooking a tranquil ravine. The primary suite has everything you want with a walk-in closet, and custom concrete shower. You will find two more bedrooms, a full bath, and a half bath, plus additional storage in your two stall attached garage. If quality, privacy, and convenience are on your must have list, schedule your tour today!