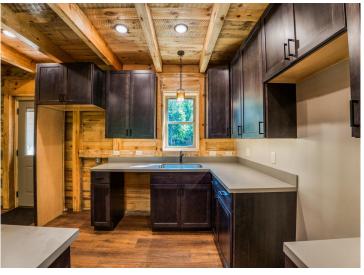

## **Description:**

Nestled in a heavily wooded lot you will find this stunning new build. Featuring modern and unique touches such as steel accents, acid washed concrete, vertical maintenance free siding, and timber was locally sourced from sustainable forests. A residential exterior membrane outside insulation technique, tested extensively by the Alaska Cold Climate Housing Research Center, assures that this home is energy efficient. Once inside the timber frame construction takes center stage. You really can see and feel the exceptional quality materials and craftsmanship seen throughout this open concept home. The welcoming kitchen greets you with solid surface counters, exceptional storage, and entertainment space that flows naturally to dining room, and then. opens up to a spacious living area, featuring a custom fireplace, beautiful outdoor views, and a stunning covered porch overlooking a tranquil ravine. The primary suite has everything you want with a walk-in closet, and custom concrete shower. You will find two more bedrooms, a full bath, and a half bath, plus additional storage in your two stall attached garage. If quality, privacy, and convenience are on your must have list, schedule your tour today!