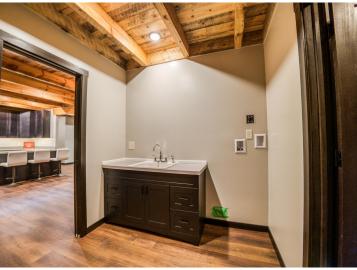

## **Description:**

Nestled in a heavily wooded lot you will find this stunning new build. Featuring modern and unique touches such as steel accents, acid washed concrete, vertical maintenance free siding, and timber was locally sourced from sustainable forests. A residential exterior membrane outside insulation technique, tested extensively by the Alaska Cold Climate Housing Research Center, assures that this home is energy efficient. Once inside the timber frame construction takes center stage. You really can see and feel the exceptional quality materials and craftsmanship seen throughout this open concept home. The welcoming kitchen greets you with solid surface counters, exceptional storage, and entertainment space that flows naturally to dining room, and then. opens up to a spacious living area, featuring a custom fireplace, beautiful outdoor views, and a stunning covered porch overlooking a tranquil ravine. The primary suite has everything you want with a walk-in closet, and custom concrete shower. You will find two more bedrooms, a full bath, and a half bath, plus additional storage in your two stall attached garage. If quality, privacy, and convenience are on your must have list, schedule your tour today!