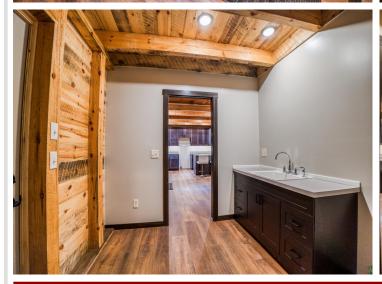

## **Description:**

Nestled in a heavily wooded lot you will find this stunning new build. Featuring modern and unique touches such as steel accents, acid washed concrete, vertical maintenance free siding, and timber was locally sourced from sustainable forests. A residential exterior membrane outside insulation technique, tested extensively by the Alaska Cold Climate Housing Research Center, assures that this home is energy efficient. Once inside the timber frame construction takes center stage. You really can see and feel the exceptional quality materials and craftsmanship seen throughout this open concept home. The welcoming kitchen greets you with solid surface counters, exceptional storage, and entertainment space that flows naturally to dining room, and then. opens up to a spacious living area, featuring a custom fireplace, beautiful outdoor views, and a stunning covered porch overlooking a tranquil ravine. The primary suite has everything you want with a walk-in closet, and custom concrete shower. You will find two more bedrooms, a full bath, and a half bath, plus additional storage in your two stall attached garage. If quality, privacy, and convenience are on your must have list, schedule your tour today!