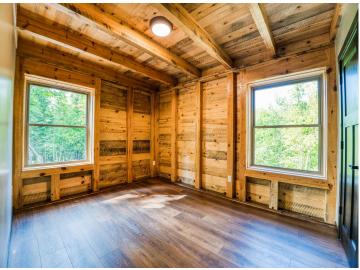

## **Description:**

Nestled in a heavily wooded lot you will find this stunning new build. Featuring modern and unique touches such as steel accents, acid washed concrete, vertical maintenance free siding, and timber was locally sourced from sustainable forests. A residential exterior membrane outside insulation technique, tested extensively by the Alaska Cold Climate Housing Research Center, assures that this home is energy efficient. Once inside the timber frame construction takes center stage. You really can see and feel the exceptional quality materials and craftsmanship seen throughout this open concept home. The welcoming kitchen greets you with solid surface counters, exceptional storage, and entertainment space that flows naturally to dining room, and then. opens up to a spacious living area, featuring a custom fireplace, beautiful outdoor views, and a stunning covered porch overlooking a tranquil ravine. The primary suite has everything you want with a walk-in closet, and custom concrete shower. You will find two more bedrooms, a full bath, and a half bath, plus additional storage in your two stall attached garage. If quality, privacy, and convenience are on your must have list, schedule your tour today!