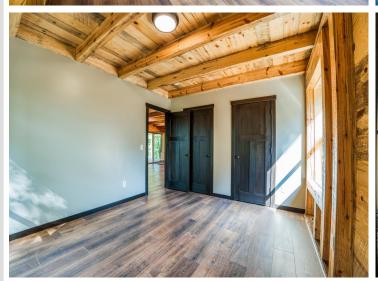

## **Description:**

Nestled in a heavily wooded lot you will find this stunning new build. Featuring modern and unique touches such as steel accents, acid washed concrete, vertical maintenance free siding, and timber was locally sourced from sustainable forests. A residential exterior membrane outside insulation technique, tested extensively by the Alaska Cold Climate Housing Research Center, assures that this home is energy efficient. Once inside the timber frame construction takes center stage. You really can see and feel the exceptional quality materials and craftsmanship seen throughout this open concept home. The welcoming kitchen greets you with solid surface counters, exceptional storage, and entertainment space that flows naturally to dining room, and then. opens up to a spacious living area, featuring a custom fireplace, beautiful outdoor views, and a stunning covered porch overlooking a tranquil ravine. The primary suite has everything you want with a walk-in closet, and custom concrete shower. You will find two more bedrooms, a full bath, and a half bath, plus additional storage in your two stall attached garage. If quality, privacy, and convenience are on your must have list, schedule your tour today!