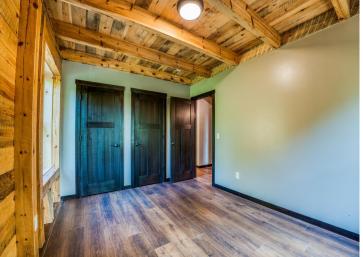

## **Description:**

Nestled in a heavily wooded lot you will find this stunning new build. Featuring modern and unique touches such as steel accents, acid washed concrete, vertical maintenance free siding, and timber was locally sourced from sustainable forests. A residential exterior membrane outside insulation technique, tested extensively by the Alaska Cold Climate Housing Research Center, assures that this home is energy efficient. Once inside the timber frame construction takes center stage. You really can see and feel the exceptional quality materials and craftsmanship seen throughout this open concept home. The welcoming kitchen greets you with solid surface counters, exceptional storage, and entertainment space that flows naturally to dining room, and then. opens up to a spacious living area, featuring a custom fireplace, beautiful outdoor views, and a stunning covered porch overlooking a tranquil ravine. The primary suite has everything you want with a walk-in closet, and custom concrete shower. You will find two more bedrooms, a full bath, and a half bath, plus additional storage in your two stall attached garage. If quality, privacy, and convenience are on your must have list, schedule your tour today!