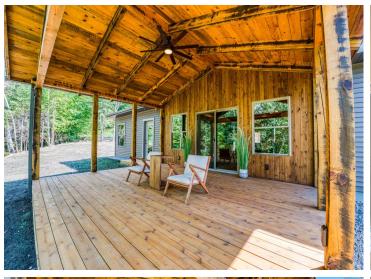

## **Description:**

Nestled in a heavily wooded lot you will find this stunning new build. Featuring modern and unique touches such as steel accents, acid washed concrete, vertical maintenance free siding, and timber was locally sourced from sustainable forests. A residential exterior membrane outside insulation technique, tested extensively by the Alaska Cold Climate Housing Research Center, assures that this home is energy efficient. Once inside the timber frame construction takes center stage. You really can see and feel the exceptional quality materials and craftsmanship seen throughout this open concept home. The welcoming kitchen greets you with solid surface counters, exceptional storage, and entertainment space that flows naturally to dining room, and then. opens up to a spacious living area, featuring a custom fireplace, beautiful outdoor views, and a stunning covered porch overlooking a tranquil ravine. The primary suite has everything you want with a walk-in closet, and custom concrete shower. You will find two more bedrooms, a full bath, and a half bath, plus additional storage in your two stall attached garage. If quality, privacy, and convenience are on your must have list, schedule your tour today!