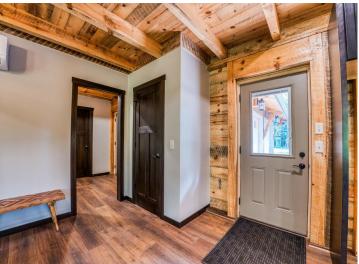

## **Description:**

Nestled in a heavily wooded lot you will find this stunning new build. Featuring modern and unique touches such as steel accents, acid washed concrete, vertical maintenance free siding, and timber was locally sourced from sustainable forests. A residential exterior membrane outside insulation technique, tested extensively by the Alaska Cold Climate Housing Research Center, assures that this home is energy efficient. Once inside the timber frame construction takes center stage. You really can see and feel the exceptional quality materials and craftsmanship seen throughout this open concept home. The welcoming kitchen greets you with solid surface counters, exceptional storage, and entertainment space that flows naturally to dining room, and then. opens up to a spacious living area, featuring a custom fireplace, beautiful outdoor views, and a stunning covered porch overlooking a tranquil ravine. The primary suite has everything you want with a walk-in closet, and custom concrete shower. You will find two more bedrooms, a full bath, and a half bath, plus additional storage in your two stall attached garage. If quality, privacy, and convenience are on your must have list, schedule your tour today!