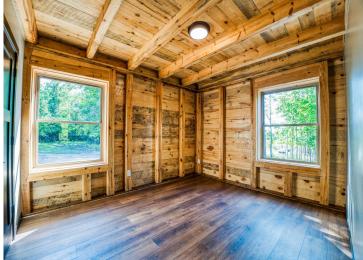

## **Description:**

Nestled in a heavily wooded lot you will find this stunning new build. Featuring modern and unique touches such as steel accents, acid washed concrete, vertical maintenance free siding, and timber was locally sourced from sustainable forests. A residential exterior membrane outside insulation technique, tested extensively by the Alaska Cold Climate Housing Research Center, assures that this home is energy efficient. Once inside the timber frame construction takes center stage. You really can see and feel the exceptional quality materials and craftsmanship seen throughout this open concept home. The welcoming kitchen greets you with solid surface counters, exceptional storage, and entertainment space that flows naturally to dining room, and then. opens up to a spacious living area, featuring a custom fireplace, beautiful outdoor views, and a stunning covered porch overlooking a tranquil ravine. The primary suite has everything you want with a walk-in closet, and custom concrete shower. You will find two more bedrooms, a full bath, and a half bath, plus additional storage in your two stall attached garage. If quality, privacy, and convenience are on your must have list, schedule your tour today!