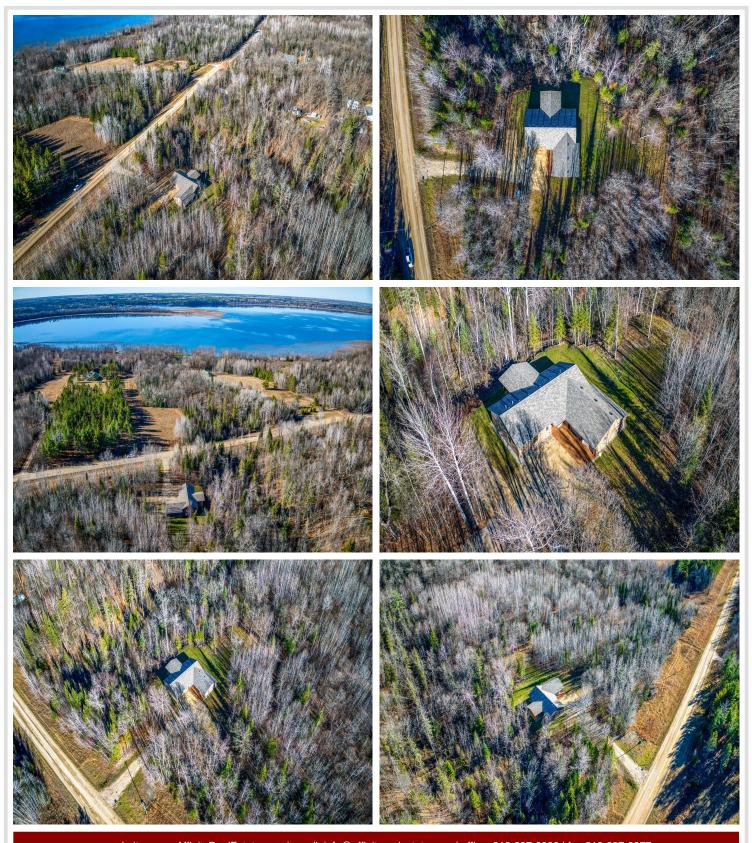

## **Description:**

Nestled in a heavily wooded lot you will find this stunning new build. Featuring modern and unique touches such as steel accents, acid washed concrete, vertical maintenance free siding, and timber was locally sourced from sustainable forests. A residential exterior membrane outside insulation technique, tested extensively by the Alaska Cold Climate Housing Research Center, assures that this home is energy efficient. Once inside the timber frame construction takes center stage. You really can see and feel the exceptional quality materials and craftsmanship seen throughout this open concept home. The welcoming kitchen greets you with solid surface counters, exceptional storage, and entertainment space that flows naturally to dining room, and then. opens up to a spacious living area, featuring a custom fireplace, beautiful outdoor views, and a stunning covered porch overlooking a tranquil ravine. The primary suite has everything you want with a walk-in closet, and custom concrete shower. You will find two more bedrooms, a full bath, and a half bath, plus additional storage in your two stall attached garage. If quality, privacy, and convenience are on your must have list, schedule your tour today!

## **Additional Details:**

 Year Built
 2024

 Lot Acres
 5.87

 Lot Dimensions
 355x654

Garage Stalls 2
School District 31
Taxes \$302
Taxes with Assessments \$302
Tax Year 2024

## **Driving Directions:**

From Bemidji Take 71 to the Beltrami Line Road, follow west to 219th Ave, go South to 500th street follow to 219th take a left and follow to address.

Listed By:

RE/MAX Results - Nisswa