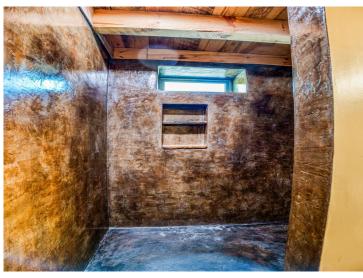

## **Description:**

Nestled in a heavily wooded lot you will find this stunning new build. Featuring modern and unique touches such as steel accents, acid washed concrete, vertical maintenance free siding, and timber was locally sourced from sustainable forests. A residential exterior membrane outside insulation technique, tested extensively by the Alaska Cold Climate Housing Research Center, assures that this home is energy efficient. Once inside the timber frame construction takes center stage. You really can see and feel the exceptional quality materials and craftsmanship seen throughout this open concept home. The welcoming kitchen greets you with solid surface counters, exceptional storage, and entertainment space that flows naturally to dining room, and then. opens up to a spacious living area, featuring a custom fireplace, beautiful outdoor views, and a stunning covered porch overlooking a tranquil ravine. The primary suite has everything you want with a walk-in closet, and custom concrete shower. You will find two more bedrooms, a full bath, and a half bath, plus additional storage in your two stall attached garage. If quality, privacy, and convenience are on your must have list, schedule your tour today!