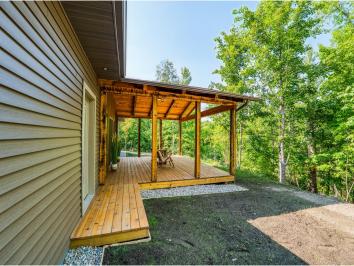

## **Description:**

Nestled in a heavily wooded lot you will find this stunning new build. Featuring modern and unique touches such as steel accents, acid washed concrete, vertical maintenance free siding, and timber was locally sourced from sustainable forests. A residential exterior membrane outside insulation technique, tested extensively by the Alaska Cold Climate Housing Research Center, assures that this home is energy efficient. Once inside the timber frame construction takes center stage. You really can see and feel the exceptional quality materials and craftsmanship seen throughout this open concept home. The welcoming kitchen greets you with solid surface counters, exceptional storage, and entertainment space that flows naturally to dining room, and then. opens up to a spacious living area, featuring a custom fireplace, beautiful outdoor views, and a stunning covered porch overlooking a tranquil ravine. The primary suite has everything you want with a walk-in closet, and custom concrete shower. You will find two more bedrooms, a full bath, and a half bath, plus additional storage in your two stall attached garage. If quality, privacy, and convenience are on your must have list, schedule your tour today!