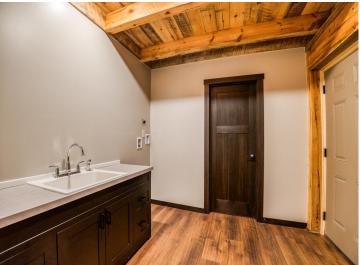

## **Description:**

Nestled in a heavily wooded lot you will find this stunning new build. Featuring modern and unique touches such as steel accents, acid washed concrete, vertical maintenance free siding, and timber was locally sourced from sustainable forests. A residential exterior membrane outside insulation technique, tested extensively by the Alaska Cold Climate Housing Research Center, assures that this home is energy efficient. Once inside the timber frame construction takes center stage. You really can see and feel the exceptional quality materials and craftsmanship seen throughout this open concept home. The welcoming kitchen greets you with solid surface counters, exceptional storage, and entertainment space that flows naturally to dining room, and then. opens up to a spacious living area, featuring a custom fireplace, beautiful outdoor views, and a stunning covered porch overlooking a tranquil ravine. The primary suite has everything you want with a walk-in closet, and custom concrete shower. You will find two more bedrooms, a full bath, and a half bath, plus additional storage in your two stall attached garage. If quality, privacy, and convenience are on your must have list, schedule your tour today!