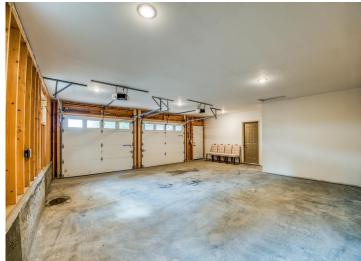

## **Description:**

Nestled in a heavily wooded lot you will find this stunning new build. Featuring modern and unique touches such as steel accents, acid washed concrete, vertical maintenance free siding, and timber was locally sourced from sustainable forests. A residential exterior membrane outside insulation technique, tested extensively by the Alaska Cold Climate Housing Research Center, assures that this home is energy efficient. Once inside the timber frame construction takes center stage. You really can see and feel the exceptional quality materials and craftsmanship seen throughout this open concept home. The welcoming kitchen greets you with solid surface counters, exceptional storage, and entertainment space that flows naturally to dining room, and then. opens up to a spacious living area, featuring a custom fireplace, beautiful outdoor views, and a stunning covered porch overlooking a tranquil ravine. The primary suite has everything you want with a walk-in closet, and custom concrete shower. You will find two more bedrooms, a full bath, and a half bath, plus additional storage in your two stall attached garage. If quality, privacy, and convenience are on your must have list, schedule your tour today!

## **Additional Details:**

 Year Built
 2024

 Lot Acres
 5.87

 Lot Dimensions
 355x654

Garage Stalls 2
School District 31
Taxes \$302
Taxes with Assessments \$302
Tax Year 2024