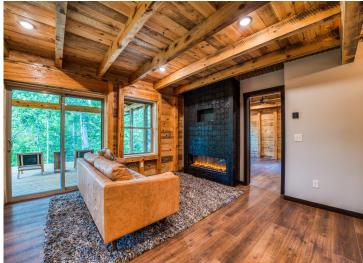

## **Description:**

Nestled in a heavily wooded lot you will find this stunning new build. Featuring modern and unique touches such as steel accents, acid washed concrete, vertical maintenance free siding, and timber was locally sourced from sustainable forests. A residential exterior membrane outside insulation technique, tested extensively by the Alaska Cold Climate Housing Research Center, assures that this home is energy efficient. Once inside the timber frame construction takes center stage. You really can see and feel the exceptional quality materials and craftsmanship seen throughout this open concept home. The welcoming kitchen greets you with solid surface counters, exceptional storage, and entertainment space that flows naturally to dining room, and then. opens up to a spacious living area, featuring a custom fireplace, beautiful outdoor views, and a stunning covered porch overlooking a tranquil ravine. The primary suite has everything you want with a walk-in closet, and custom concrete shower. You will find two more bedrooms, a full bath, and a half bath, plus additional storage in your two stall attached garage. If quality, privacy, and convenience are on your must have list, schedule your tour today!