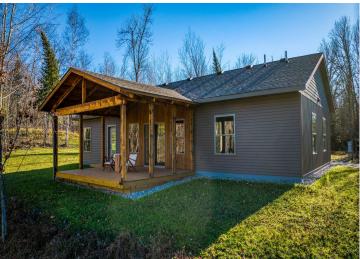

## **Description:**

Nestled in a heavily wooded lot you will find this stunning new build. Featuring modern and unique touches such as steel accents, acid washed concrete, vertical maintenance free siding, and timber was locally sourced from sustainable forests. A residential exterior membrane outside insulation technique, tested extensively by the Alaska Cold Climate Housing Research Center, assures that this home is energy efficient. Once inside the timber frame construction takes center stage. You really can see and feel the exceptional quality materials and craftsmanship seen throughout this open concept home. The welcoming kitchen greets you with solid surface counters, exceptional storage, and entertainment space that flows naturally to dining room, and then. opens up to a spacious living area, featuring a custom fireplace, beautiful outdoor views, and a stunning covered porch overlooking a tranquil ravine. The primary suite has everything you want with a walk-in closet, and custom concrete shower. You will find two more bedrooms, a full bath, and a half bath, plus additional storage in your two stall attached garage. If quality, privacy, and convenience are on your must have list, schedule your tour today!