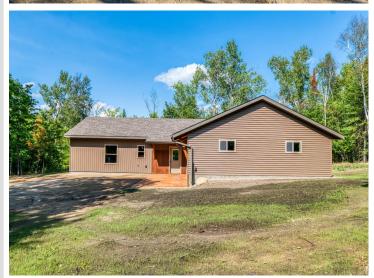

## **Description:**

Nestled in a heavily wooded lot you will find this stunning new build. Featuring modern and unique touches such as steel accents, acid washed concrete, vertical maintenance free siding, and timber was locally sourced from sustainable forests. A residential exterior membrane outside insulation technique, tested extensively by the Alaska Cold Climate Housing Research Center, assures that this home is energy efficient. Once inside the timber frame construction takes center stage. You really can see and feel the exceptional quality materials and craftsmanship seen throughout this open concept home. The welcoming kitchen greets you with solid surface counters, exceptional storage, and entertainment space that flows naturally to dining room, and then. opens up to a spacious living area, featuring a custom fireplace, beautiful outdoor views, and a stunning covered porch overlooking a tranquil ravine. The primary suite has everything you want with a walk-in closet, and custom concrete shower. You will find two more bedrooms, a full bath, and a half bath, plus additional storage in your two stall attached garage. If quality, privacy, and convenience are on your must have list, schedule your tour today!

## **Additional Details:**

 Year Built
 2024

 Lot Acres
 5.87

 Lot Dimensions
 355x654

Garage Stalls 2
School District 31
Taxes \$302
Taxes with Assessments \$302
Tax Year 2024