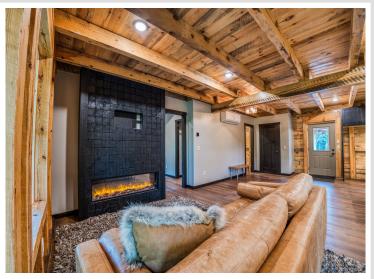

## **Description:**

Nestled in a heavily wooded lot you will find this stunning new build. Featuring modern and unique touches such as steel accents, acid washed concrete, vertical maintenance free siding, and timber was locally sourced from sustainable forests. A residential exterior membrane outside insulation technique, tested extensively by the Alaska Cold Climate Housing Research Center, assures that this home is energy efficient. Once inside the timber frame construction takes center stage. You really can see and feel the exceptional quality materials and craftsmanship seen throughout this open concept home. The welcoming kitchen greets you with solid surface counters, exceptional storage, and entertainment space that flows naturally to dining room, and then. opens up to a spacious living area, featuring a custom fireplace, beautiful outdoor views, and a stunning covered porch overlooking a tranquil ravine. The primary suite has everything you want with a walk-in closet, and custom concrete shower. You will find two more bedrooms, a full bath, and a half bath, plus additional storage in your two stall attached garage. If quality, privacy, and convenience are on your must have list, schedule your tour today!