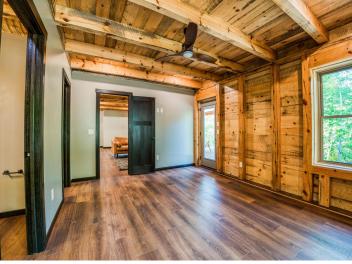

## **Description:**

Nestled in a heavily wooded lot you will find this stunning new build. Featuring modern and unique touches such as steel accents, acid washed concrete, vertical maintenance free siding, and timber was locally sourced from sustainable forests. A residential exterior membrane outside insulation technique, tested extensively by the Alaska Cold Climate Housing Research Center, assures that this home is energy efficient. Once inside the timber frame construction takes center stage. You really can see and feel the exceptional quality materials and craftsmanship seen throughout this open concept home. The welcoming kitchen greets you with solid surface counters, exceptional storage, and entertainment space that flows naturally to dining room, and then. opens up to a spacious living area, featuring a custom fireplace, beautiful outdoor views, and a stunning covered porch overlooking a tranquil ravine. The primary suite has everything you want with a walk-in closet, and custom concrete shower. You will find two more bedrooms, a full bath, and a half bath, plus additional storage in your two stall attached garage. If quality, privacy, and convenience are on your must have list, schedule your tour today!