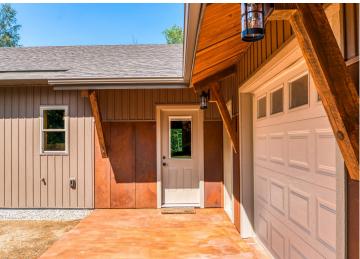

## **Description:**

Nestled in a heavily wooded lot you will find this stunning new build. Featuring modern and unique touches such as steel accents, acid washed concrete, vertical maintenance free siding, and timber was locally sourced from sustainable forests. A residential exterior membrane outside insulation technique, tested extensively by the Alaska Cold Climate Housing Research Center, assures that this home is energy efficient. Once inside the timber frame construction takes center stage. You really can see and feel the exceptional quality materials and craftsmanship seen throughout this open concept home. The welcoming kitchen greets you with solid surface counters, exceptional storage, and entertainment space that flows naturally to dining room, and then. opens up to a spacious living area, featuring a custom fireplace, beautiful outdoor views, and a stunning covered porch overlooking a tranquil ravine. The primary suite has everything you want with a walk-in closet, and custom concrete shower. You will find two more bedrooms, a full bath, and a half bath, plus additional storage in your two stall attached garage. If quality, privacy, and convenience are on your must have list, schedule your tour today!