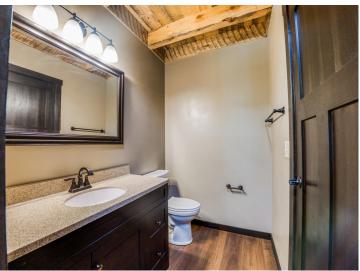

## **Description:**

Nestled in a heavily wooded lot you will find this stunning new build. Featuring modern and unique touches such as steel accents, acid washed concrete, vertical maintenance free siding, and timber was locally sourced from sustainable forests. A residential exterior membrane outside insulation technique, tested extensively by the Alaska Cold Climate Housing Research Center, assures that this home is energy efficient. Once inside the timber frame construction takes center stage. You really can see and feel the exceptional quality materials and craftsmanship seen throughout this open concept home. The welcoming kitchen greets you with solid surface counters, exceptional storage, and entertainment space that flows naturally to dining room, and then. opens up to a spacious living area, featuring a custom fireplace, beautiful outdoor views, and a stunning covered porch overlooking a tranquil ravine. The primary suite has everything you want with a walk-in closet, and custom concrete shower. You will find two more bedrooms, a full bath, and a half bath, plus additional storage in your two stall attached garage. If quality, privacy, and convenience are on your must have list, schedule your tour today!