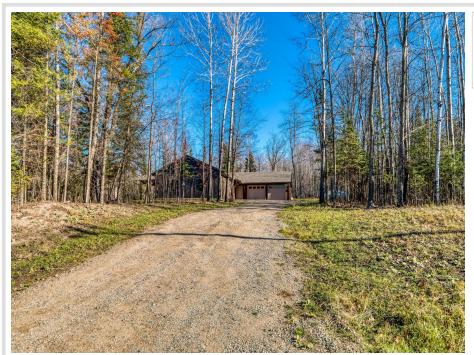

## **Description:**

Nestled in a heavily wooded lot you will find this stunning new build. Featuring modern and unique touches such as steel accents, acid washed concrete, vertical maintenance free siding, and timber was locally sourced from sustainable forests. A residential exterior membrane outside insulation technique, tested extensively by the Alaska Cold Climate Housing Research Center, assures that this home is energy efficient. Once inside the timber frame construction takes center stage. You really can see and feel the exceptional quality materials and craftsmanship seen throughout this open concept home. The welcoming kitchen greets you with solid surface counters, exceptional storage, and entertainment space that flows naturally to dining room, and then. opens up to a spacious living area, featuring a custom fireplace, beautiful outdoor views, and a stunning covered porch overlooking a tranquil ravine. The primary suite has everything you want with a walk-in closet, and custom concrete shower. You will find two more bedrooms, a full bath, and a half bath, plus additional storage in your two stall attached garage. If quality, privacy, and convenience are on your must have list, schedule your tour today!

## **Additional Details:**

 Year Built
 2024

 Lot Acres
 5.87

 Lot Dimensions
 355x654

Garage Stalls 2
School District 31
Taxes \$302
Taxes with Assessments \$302
Tax Year 2024