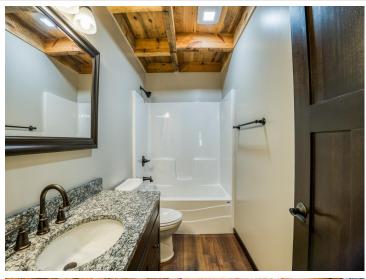

## **Description:**

Nestled in a heavily wooded lot you will find this stunning new build. Featuring modern and unique touches such as steel accents, acid washed concrete, vertical maintenance free siding, and timber was locally sourced from sustainable forests. A residential exterior membrane outside insulation technique, tested extensively by the Alaska Cold Climate Housing Research Center, assures that this home is energy efficient. Once inside the timber frame construction takes center stage. You really can see and feel the exceptional quality materials and craftsmanship seen throughout this open concept home. The welcoming kitchen greets you with solid surface counters, exceptional storage, and entertainment space that flows naturally to dining room, and then. opens up to a spacious living area, featuring a custom fireplace, beautiful outdoor views, and a stunning covered porch overlooking a tranquil ravine. The primary suite has everything you want with a walk-in closet, and custom concrete shower. You will find two more bedrooms, a full bath, and a half bath, plus additional storage in your two stall attached garage. If quality, privacy, and convenience are on your must have list, schedule your tour today!