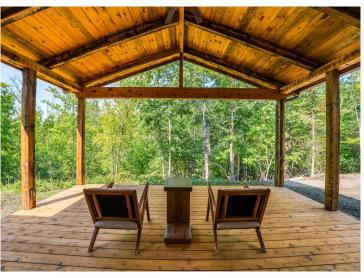

## **Description:**

Nestled in a heavily wooded lot you will find this stunning new build. Featuring modern and unique touches such as steel accents, acid washed concrete, vertical maintenance free siding, and timber was locally sourced from sustainable forests. A residential exterior membrane outside insulation technique, tested extensively by the Alaska Cold Climate Housing Research Center, assures that this home is energy efficient. Once inside the timber frame construction takes center stage. You really can see and feel the exceptional quality materials and craftsmanship seen throughout this open concept home. The welcoming kitchen greets you with solid surface counters, exceptional storage, and entertainment space that flows naturally to dining room, and then. opens up to a spacious living area, featuring a custom fireplace, beautiful outdoor views, and a stunning covered porch overlooking a tranquil ravine. The primary suite has everything you want with a walk-in closet, and custom concrete shower. You will find two more bedrooms, a full bath, and a half bath, plus additional storage in your two stall attached garage. If quality, privacy, and convenience are on your must have list, schedule your tour today!