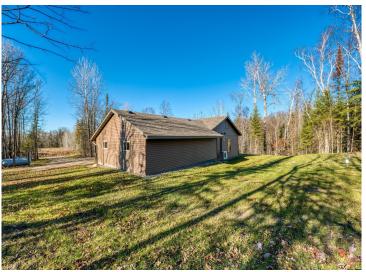

## **Description:**

Nestled in a heavily wooded lot you will find this stunning new build. Featuring modern and unique touches such as steel accents, acid washed concrete, vertical maintenance free siding, and timber was locally sourced from sustainable forests. A residential exterior membrane outside insulation technique, tested extensively by the Alaska Cold Climate Housing Research Center, assures that this home is energy efficient. Once inside the timber frame construction takes center stage. You really can see and feel the exceptional quality materials and craftsmanship seen throughout this open concept home. The welcoming kitchen greets you with solid surface counters, exceptional storage, and entertainment space that flows naturally to dining room, and then. opens up to a spacious living area, featuring a custom fireplace, beautiful outdoor views, and a stunning covered porch overlooking a tranquil ravine. The primary suite has everything you want with a walk-in closet, and custom concrete shower. You will find two more bedrooms, a full bath, and a half bath, plus additional storage in your two stall attached garage. If quality, privacy, and convenience are on your must have list, schedule your tour today!

## **Additional Details:**

 Year Built
 2024

 Lot Acres
 5.87

 Lot Dimensions
 355x654

Garage Stalls 2
School District 31
Taxes \$302
Taxes with Assessments \$302
Tax Year 2024