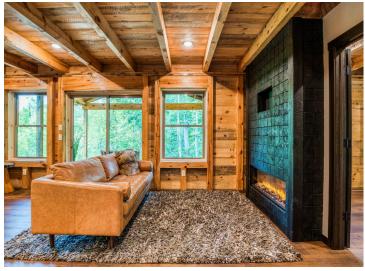

## **Description:**

Nestled in a heavily wooded lot you will find this stunning new build. Featuring modern and unique touches such as steel accents, acid washed concrete, vertical maintenance free siding, and timber was locally sourced from sustainable forests. A residential exterior membrane outside insulation technique, tested extensively by the Alaska Cold Climate Housing Research Center, assures that this home is energy efficient. Once inside the timber frame construction takes center stage. You really can see and feel the exceptional quality materials and craftsmanship seen throughout this open concept home. The welcoming kitchen greets you with solid surface counters, exceptional storage, and entertainment space that flows naturally to dining room, and then. opens up to a spacious living area, featuring a custom fireplace, beautiful outdoor views, and a stunning covered porch overlooking a tranquil ravine. The primary suite has everything you want with a walk-in closet, and custom concrete shower. You will find two more bedrooms, a full bath, and a half bath, plus additional storage in your two stall attached garage. If quality, privacy, and convenience are on your must have list, schedule your tour today!