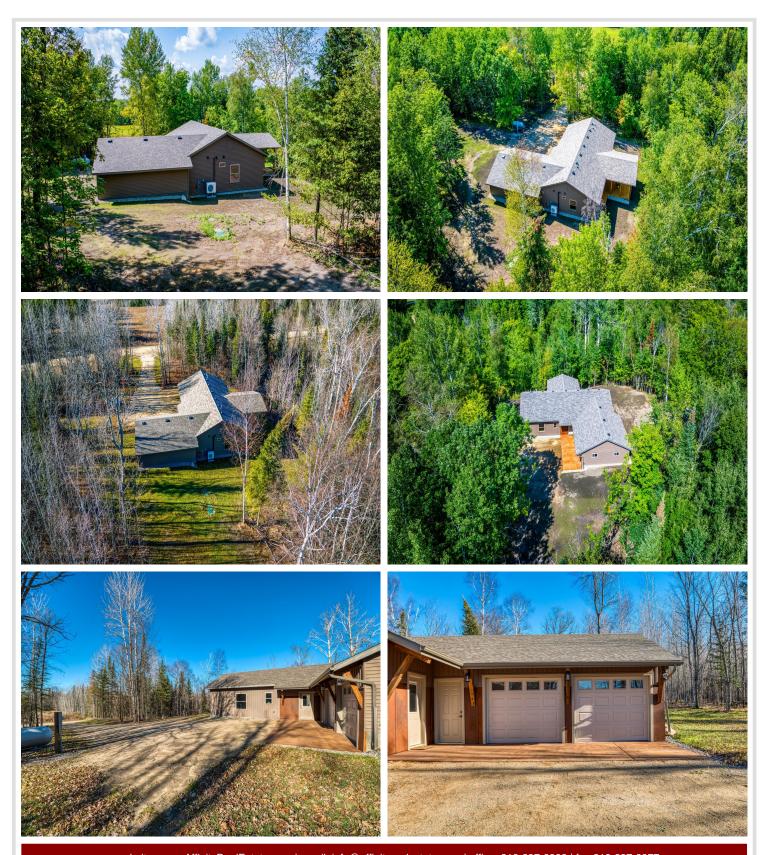

## **Description:**

Nestled in a heavily wooded lot you will find this stunning new build. Featuring modern and unique touches such as steel accents, acid washed concrete, vertical maintenance free siding, and timber was locally sourced from sustainable forests. A residential exterior membrane outside insulation technique, tested extensively by the Alaska Cold Climate Housing Research Center, assures that this home is energy efficient. Once inside the timber frame construction takes center stage. You really can see and feel the exceptional quality materials and craftsmanship seen throughout this open concept home. The welcoming kitchen greets you with solid surface counters, exceptional storage, and entertainment space that flows naturally to dining room, and then. opens up to a spacious living area, featuring a custom fireplace, beautiful outdoor views, and a stunning covered porch overlooking a tranquil ravine. The primary suite has everything you want with a walk-in closet, and custom concrete shower. You will find two more bedrooms, a full bath, and a half bath, plus additional storage in your two stall attached garage. If quality, privacy, and convenience are on your must have list, schedule your tour today!

## **Additional Details:**

 Year Built
 2024

 Lot Acres
 5.87

 Lot Dimensions
 355x654

Garage Stalls 2
School District 31
Taxes \$302
Taxes with Assessments \$302
Tax Year 2024

## **Additional Features:**

Basement: None Fuel: Propane Garage: 2 Heat: Radiant Floor, Radiant Sewer: Septic System Compliant - Yes Water: Private, Well Air Conditioning: Ductless Mini-Split