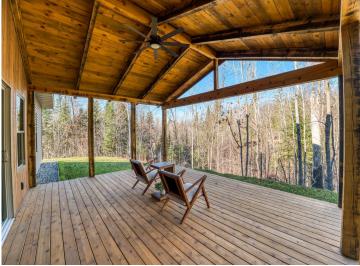

## **Description:**

Nestled in a heavily wooded lot you will find this stunning new build. Featuring modern and unique touches such as steel accents, acid washed concrete, vertical maintenance free siding, and timber was locally sourced from sustainable forests. A residential exterior membrane outside insulation technique, tested extensively by the Alaska Cold Climate Housing Research Center, assures that this home is energy efficient. Once inside the timber frame construction takes center stage. You really can see and feel the exceptional quality materials and craftsmanship seen throughout this open concept home. The welcoming kitchen greets you with solid surface counters, exceptional storage, and entertainment space that flows naturally to dining room, and then. opens up to a spacious living area, featuring a custom fireplace, beautiful outdoor views, and a stunning covered porch overlooking a tranquil ravine. The primary suite has everything you want with a walk-in closet, and custom concrete shower. You will find two more bedrooms, a full bath, and a half bath, plus additional storage in your two stall attached garage. If quality, privacy, and convenience are on your must have list, schedule your tour today!