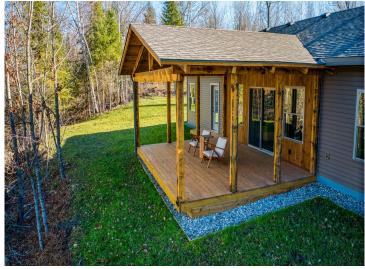

## **Description:**

Nestled in a heavily wooded lot you will find this stunning new build. Featuring modern and unique touches such as steel accents, acid washed concrete, vertical maintenance free siding, and timber was locally sourced from sustainable forests. A residential exterior membrane outside insulation technique, tested extensively by the Alaska Cold Climate Housing Research Center, assures that this home is energy efficient. Once inside the timber frame construction takes center stage. You really can see and feel the exceptional quality materials and craftsmanship seen throughout this open concept home. The welcoming kitchen greets you with solid surface counters, exceptional storage, and entertainment space that flows naturally to dining room, and then. opens up to a spacious living area, featuring a custom fireplace, beautiful outdoor views, and a stunning covered porch overlooking a tranquil ravine. The primary suite has everything you want with a walk-in closet, and custom concrete shower. You will find two more bedrooms, a full bath, and a half bath, plus additional storage in your two stall attached garage. If quality, privacy, and convenience are on your must have list, schedule your tour today!