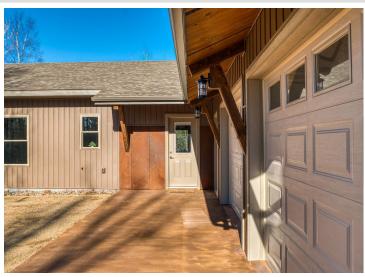

## **Description:**

Nestled in a heavily wooded lot you will find this stunning new build. Featuring modern and unique touches such as steel accents, acid washed concrete, vertical maintenance free siding, and timber was locally sourced from sustainable forests. A residential exterior membrane outside insulation technique, tested extensively by the Alaska Cold Climate Housing Research Center, assures that this home is energy efficient. Once inside the timber frame construction takes center stage. You really can see and feel the exceptional quality materials and craftsmanship seen throughout this open concept home. The welcoming kitchen greets you with solid surface counters, exceptional storage, and entertainment space that flows naturally to dining room, and then. opens up to a spacious living area, featuring a custom fireplace, beautiful outdoor views, and a stunning covered porch overlooking a tranquil ravine. The primary suite has everything you want with a walk-in closet, and custom concrete shower. You will find two more bedrooms, a full bath, and a half bath, plus additional storage in your two stall attached garage. If quality, privacy, and convenience are on your must have list, schedule your tour today!

## **Additional Details:**

 Year Built
 2024

 Lot Acres
 5.87

 Lot Dimensions
 355x654

Garage Stalls 2
School District 31
Taxes \$302
Taxes with Assessments \$302
Tax Year 2024