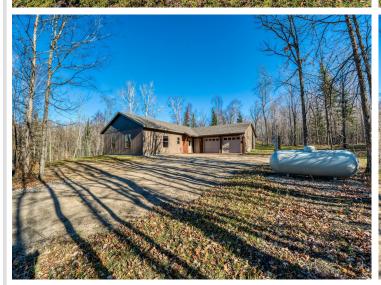

## **Description:**

Nestled in a heavily wooded lot you will find this stunning new build. Featuring modern and unique touches such as steel accents, acid washed concrete, vertical maintenance free siding, and timber was locally sourced from sustainable forests. A residential exterior membrane outside insulation technique, tested extensively by the Alaska Cold Climate Housing Research Center, assures that this home is energy efficient. Once inside the timber frame construction takes center stage. You really can see and feel the exceptional quality materials and craftsmanship seen throughout this open concept home. The welcoming kitchen greets you with solid surface counters, exceptional storage, and entertainment space that flows naturally to dining room, and then. opens up to a spacious living area, featuring a custom fireplace, beautiful outdoor views, and a stunning covered porch overlooking a tranquil ravine. The primary suite has everything you want with a walk-in closet, and custom concrete shower. You will find two more bedrooms, a full bath, and a half bath, plus additional storage in your two stall attached garage. If quality, privacy, and convenience are on your must have list, schedule your tour today!

## **Additional Details:**

 Year Built
 2024

 Lot Acres
 5.87

 Lot Dimensions
 355x654

Garage Stalls 2
School District 31
Taxes \$302
Taxes with Assessments \$302
Tax Year 2024