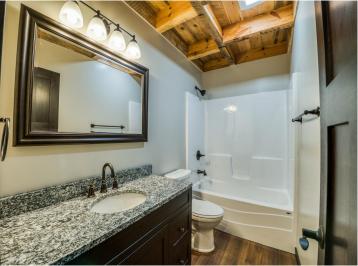

## **Description:**

Nestled in a heavily wooded lot you will find this stunning new build. Featuring modern and unique touches such as steel accents, acid washed concrete, vertical maintenance free siding, and timber was locally sourced from sustainable forests. A residential exterior membrane outside insulation technique, tested extensively by the Alaska Cold Climate Housing Research Center, assures that this home is energy efficient. Once inside the timber frame construction takes center stage. You really can see and feel the exceptional quality materials and craftsmanship seen throughout this open concept home. The welcoming kitchen greets you with solid surface counters, exceptional storage, and entertainment space that flows naturally to dining room, and then. opens up to a spacious living area, featuring a custom fireplace, beautiful outdoor views, and a stunning covered porch overlooking a tranquil ravine. The primary suite has everything you want with a walk-in closet, and custom concrete shower. You will find two more bedrooms, a full bath, and a half bath, plus additional storage in your two stall attached garage. If quality, privacy, and convenience are on your must have list, schedule your tour today!