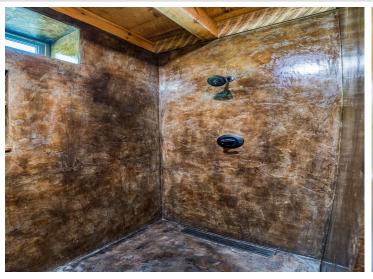

## **Description:**

Nestled in a heavily wooded lot you will find this stunning new build. Featuring modern and unique touches such as steel accents, acid washed concrete, vertical maintenance free siding, and timber was locally sourced from sustainable forests. A residential exterior membrane outside insulation technique, tested extensively by the Alaska Cold Climate Housing Research Center, assures that this home is energy efficient. Once inside the timber frame construction takes center stage. You really can see and feel the exceptional quality materials and craftsmanship seen throughout this open concept home. The welcoming kitchen greets you with solid surface counters, exceptional storage, and entertainment space that flows naturally to dining room, and then. opens up to a spacious living area, featuring a custom fireplace, beautiful outdoor views, and a stunning covered porch overlooking a tranquil ravine. The primary suite has everything you want with a walk-in closet, and custom concrete shower. You will find two more bedrooms, a full bath, and a half bath, plus additional storage in your two stall attached garage. If quality, privacy, and convenience are on your must have list, schedule your tour today!