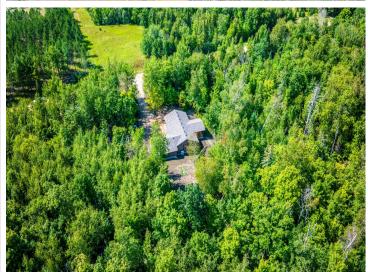

## **Description:**

Nestled in a heavily wooded lot you will find this stunning new build. Featuring modern and unique touches such as steel accents, acid washed concrete, vertical maintenance free siding, and timber was locally sourced from sustainable forests. A residential exterior membrane outside insulation technique, tested extensively by the Alaska Cold Climate Housing Research Center, assures that this home is energy efficient. Once inside the timber frame construction takes center stage. You really can see and feel the exceptional quality materials and craftsmanship seen throughout this open concept home. The welcoming kitchen greets you with solid surface counters, exceptional storage, and entertainment space that flows naturally to dining room, and then. opens up to a spacious living area, featuring a custom fireplace, beautiful outdoor views, and a stunning covered porch overlooking a tranquil ravine. The primary suite has everything you want with a walk-in closet, and custom concrete shower. You will find two more bedrooms, a full bath, and a half bath, plus additional storage in your two stall attached garage. If quality, privacy, and convenience are on your must have list, schedule your tour today!

## **Additional Details:**

 Year Built
 2024

 Lot Acres
 5.87

 Lot Dimensions
 355x654

Garage Stalls 2
School District 31
Taxes \$302
Taxes with Assessments \$302
Tax Year 2024