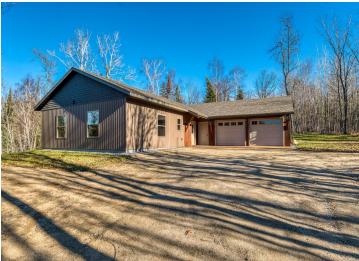

## **Description:**

Nestled in a heavily wooded lot you will find this stunning new build. Featuring modern and unique touches such as steel accents, acid washed concrete, vertical maintenance free siding, and timber was locally sourced from sustainable forests. A residential exterior membrane outside insulation technique, tested extensively by the Alaska Cold Climate Housing Research Center, assures that this home is energy efficient. Once inside the timber frame construction takes center stage. You really can see and feel the exceptional quality materials and craftsmanship seen throughout this open concept home. The welcoming kitchen greets you with solid surface counters, exceptional storage, and entertainment space that flows naturally to dining room, and then. opens up to a spacious living area, featuring a custom fireplace, beautiful outdoor views, and a stunning covered porch overlooking a tranquil ravine. The primary suite has everything you want with a walk-in closet, and custom concrete shower. You will find two more bedrooms, a full bath, and a half bath, plus additional storage in your two stall attached garage. If quality, privacy, and convenience are on your must have list, schedule your tour today!

## **Additional Details:**

 Year Built
 2024

 Lot Acres
 5.87

 Lot Dimensions
 355x654

Garage Stalls 2
School District 31
Taxes \$302
Taxes with Assessments \$302
Tax Year 2024