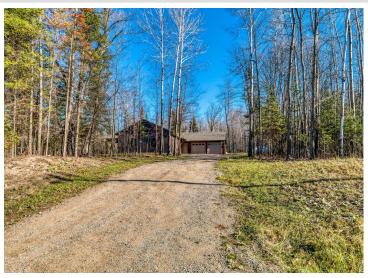

## **Description:**

Nestled in a heavily wooded lot you will find this stunning new build. Featuring modern and unique touches such as steel accents, acid washed concrete, vertical maintenance free siding, and timber was locally sourced from sustainable forests. A residential exterior membrane outside insulation technique, tested extensively by the Alaska Cold Climate Housing Research Center, assures that this home is energy efficient. Once inside the timber frame construction takes center stage. You really can see and feel the exceptional quality materials and craftsmanship seen throughout this open concept home. The welcoming kitchen greets you with solid surface counters, exceptional storage, and entertainment space that flows naturally to dining room, and then. opens up to a spacious living area, featuring a custom fireplace, beautiful outdoor views, and a stunning covered porch overlooking a tranquil ravine. The primary suite has everything you want with a walk-in closet, and custom concrete shower. You will find two more bedrooms, a full bath, and a half bath, plus additional storage in your two stall attached garage. If quality, privacy, and convenience are on your must have list, schedule your tour today!

## **Additional Details:**

 Year Built
 2024

 Lot Acres
 5.87

 Lot Dimensions
 355x654

Garage Stalls 2
School District 31
Taxes \$302
Taxes with Assessments \$302
Tax Year 2024