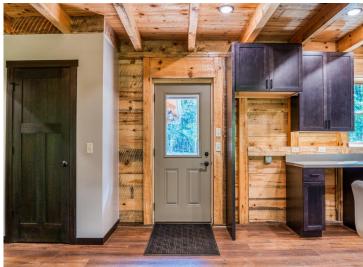

## **Description:**

Nestled in a heavily wooded lot you will find this stunning new build. Featuring modern and unique touches such as steel accents, acid washed concrete, vertical maintenance free siding, and timber was locally sourced from sustainable forests. A residential exterior membrane outside insulation technique, tested extensively by the Alaska Cold Climate Housing Research Center, assures that this home is energy efficient. Once inside the timber frame construction takes center stage. You really can see and feel the exceptional quality materials and craftsmanship seen throughout this open concept home. The welcoming kitchen greets you with solid surface counters, exceptional storage, and entertainment space that flows naturally to dining room, and then. opens up to a spacious living area, featuring a custom fireplace, beautiful outdoor views, and a stunning covered porch overlooking a tranquil ravine. The primary suite has everything you want with a walk-in closet, and custom concrete shower. You will find two more bedrooms, a full bath, and a half bath, plus additional storage in your two stall attached garage. If quality, privacy, and convenience are on your must have list, schedule your tour today!