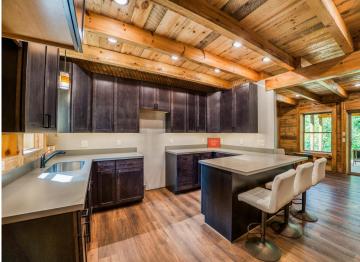

## **Description:**

Nestled in a heavily wooded lot you will find this stunning new build. Featuring modern and unique touches such as steel accents, acid washed concrete, vertical maintenance free siding, and timber was locally sourced from sustainable forests. A residential exterior membrane outside insulation technique, tested extensively by the Alaska Cold Climate Housing Research Center, assures that this home is energy efficient. Once inside the timber frame construction takes center stage. You really can see and feel the exceptional quality materials and craftsmanship seen throughout this open concept home. The welcoming kitchen greets you with solid surface counters, exceptional storage, and entertainment space that flows naturally to dining room, and then. opens up to a spacious living area, featuring a custom fireplace, beautiful outdoor views, and a stunning covered porch overlooking a tranquil ravine. The primary suite has everything you want with a walk-in closet, and custom concrete shower. You will find two more bedrooms, a full bath, and a half bath, plus additional storage in your two stall attached garage. If quality, privacy, and convenience are on your must have list, schedule your tour today!