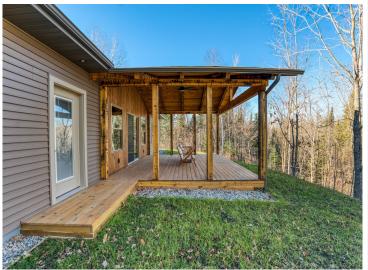

## **Description:**

Nestled in a heavily wooded lot you will find this stunning new build. Featuring modern and unique touches such as steel accents, acid washed concrete, vertical maintenance free siding, and timber was locally sourced from sustainable forests. A residential exterior membrane outside insulation technique, tested extensively by the Alaska Cold Climate Housing Research Center, assures that this home is energy efficient. Once inside the timber frame construction takes center stage. You really can see and feel the exceptional quality materials and craftsmanship seen throughout this open concept home. The welcoming kitchen greets you with solid surface counters, exceptional storage, and entertainment space that flows naturally to dining room, and then. opens up to a spacious living area, featuring a custom fireplace, beautiful outdoor views, and a stunning covered porch overlooking a tranquil ravine. The primary suite has everything you want with a walk-in closet, and custom concrete shower. You will find two more bedrooms, a full bath, and a half bath, plus additional storage in your two stall attached garage. If quality, privacy, and convenience are on your must have list, schedule your tour today!