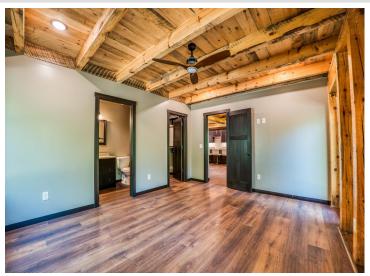

## **Description:**

Nestled in a heavily wooded lot you will find this stunning new build. Featuring modern and unique touches such as steel accents, acid washed concrete, vertical maintenance free siding, and timber was locally sourced from sustainable forests. A residential exterior membrane outside insulation technique, tested extensively by the Alaska Cold Climate Housing Research Center, assures that this home is energy efficient. Once inside the timber frame construction takes center stage. You really can see and feel the exceptional quality materials and craftsmanship seen throughout this open concept home. The welcoming kitchen greets you with solid surface counters, exceptional storage, and entertainment space that flows naturally to dining room, and then. opens up to a spacious living area, featuring a custom fireplace, beautiful outdoor views, and a stunning covered porch overlooking a tranquil ravine. The primary suite has everything you want with a walk-in closet, and custom concrete shower. You will find two more bedrooms, a full bath, and a half bath, plus additional storage in your two stall attached garage. If quality, privacy, and convenience are on your must have list, schedule your tour today!