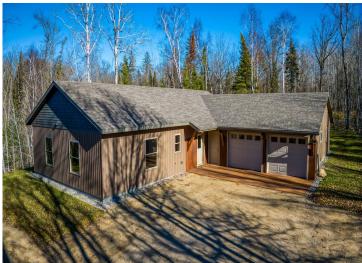

## **Description:**

Nestled in a heavily wooded lot you will find this stunning new build. Featuring modern and unique touches such as steel accents, acid washed concrete, vertical maintenance free siding, and timber was locally sourced from sustainable forests. A residential exterior membrane outside insulation technique, tested extensively by the Alaska Cold Climate Housing Research Center, assures that this home is energy efficient. Once inside the timber frame construction takes center stage. You really can see and feel the exceptional quality materials and craftsmanship seen throughout this open concept home. The welcoming kitchen greets you with solid surface counters, exceptional storage, and entertainment space that flows naturally to dining room, and then. opens up to a spacious living area, featuring a custom fireplace, beautiful outdoor views, and a stunning covered porch overlooking a tranquil ravine. The primary suite has everything you want with a walk-in closet, and custom concrete shower. You will find two more bedrooms, a full bath, and a half bath, plus additional storage in your two stall attached garage. If quality, privacy, and convenience are on your must have list, schedule your tour today!

## **Additional Details:**

 Year Built
 2024

 Lot Acres
 5.87

 Lot Dimensions
 355x654

Garage Stalls 2
School District 31
Taxes \$302
Taxes with Assessments \$302
Tax Year 2024