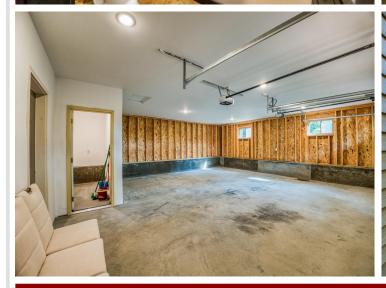

## **Description:**

Nestled in a heavily wooded lot you will find this stunning new build. Featuring modern and unique touches such as steel accents, acid washed concrete, vertical maintenance free siding, and timber was locally sourced from sustainable forests. A residential exterior membrane outside insulation technique, tested extensively by the Alaska Cold Climate Housing Research Center, assures that this home is energy efficient. Once inside the timber frame construction takes center stage. You really can see and feel the exceptional quality materials and craftsmanship seen throughout this open concept home. The welcoming kitchen greets you with solid surface counters, exceptional storage, and entertainment space that flows naturally to dining room, and then. opens up to a spacious living area, featuring a custom fireplace, beautiful outdoor views, and a stunning covered porch overlooking a tranquil ravine. The primary suite has everything you want with a walk-in closet, and custom concrete shower. You will find two more bedrooms, a full bath, and a half bath, plus additional storage in your two stall attached garage. If quality, privacy, and convenience are on your must have list, schedule your tour today!

## **Additional Details:**

 Year Built
 2024

 Lot Acres
 5.87

 Lot Dimensions
 355x654

Garage Stalls 2
School District 31
Taxes \$302
Taxes with Assessments \$302
Tax Year 2024