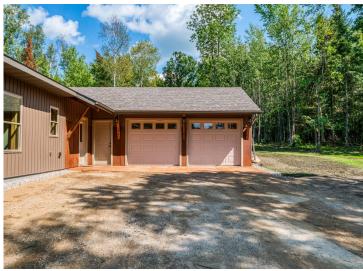

## **Description:**

Nestled in a heavily wooded lot you will find this stunning new build. Featuring modern and unique touches such as steel accents, acid washed concrete, vertical maintenance free siding, and timber was locally sourced from sustainable forests. A residential exterior membrane outside insulation technique, tested extensively by the Alaska Cold Climate Housing Research Center, assures that this home is energy efficient. Once inside the timber frame construction takes center stage. You really can see and feel the exceptional quality materials and craftsmanship seen throughout this open concept home. The welcoming kitchen greets you with solid surface counters, exceptional storage, and entertainment space that flows naturally to dining room, and then. opens up to a spacious living area, featuring a custom fireplace, beautiful outdoor views, and a stunning covered porch overlooking a tranquil ravine. The primary suite has everything you want with a walk-in closet, and custom concrete shower. You will find two more bedrooms, a full bath, and a half bath, plus additional storage in your two stall attached garage. If quality, privacy, and convenience are on your must have list, schedule your tour today!

## **Additional Details:**

 Year Built
 2024

 Lot Acres
 5.87

 Lot Dimensions
 355x654

Garage Stalls 2
School District 31
Taxes \$302
Taxes with Assessments \$302
Tax Year 2024