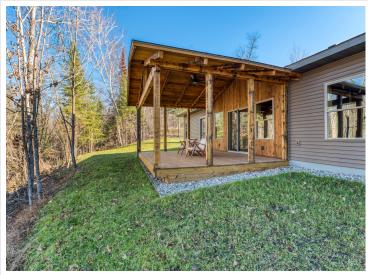

## **Description:**

Nestled in a heavily wooded lot you will find this stunning new build. Featuring modern and unique touches such as steel accents, acid washed concrete, vertical maintenance free siding, and timber was locally sourced from sustainable forests. A residential exterior membrane outside insulation technique, tested extensively by the Alaska Cold Climate Housing Research Center, assures that this home is energy efficient. Once inside the timber frame construction takes center stage. You really can see and feel the exceptional quality materials and craftsmanship seen throughout this open concept home. The welcoming kitchen greets you with solid surface counters, exceptional storage, and entertainment space that flows naturally to dining room, and then. opens up to a spacious living area, featuring a custom fireplace, beautiful outdoor views, and a stunning covered porch overlooking a tranquil ravine. The primary suite has everything you want with a walk-in closet, and custom concrete shower. You will find two more bedrooms, a full bath, and a half bath, plus additional storage in your two stall attached garage. If quality, privacy, and convenience are on your must have list, schedule your tour today!