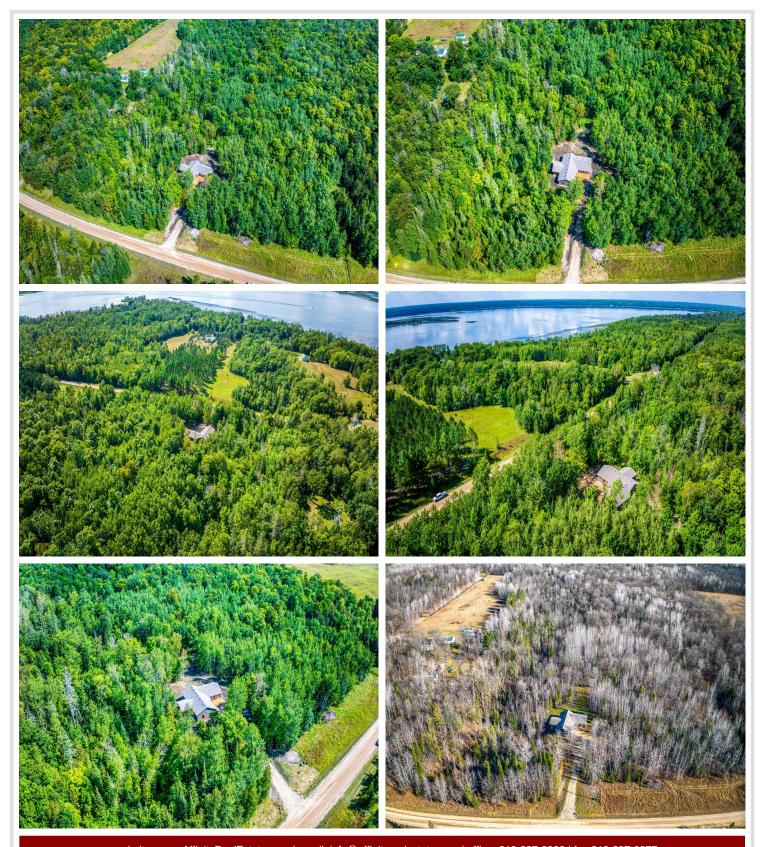

## **Description:**

Nestled in a heavily wooded lot you will find this stunning new build. Featuring modern and unique touches such as steel accents, acid washed concrete, vertical maintenance free siding, and timber was locally sourced from sustainable forests. A residential exterior membrane outside insulation technique, tested extensively by the Alaska Cold Climate Housing Research Center, assures that this home is energy efficient. Once inside the timber frame construction takes center stage. You really can see and feel the exceptional quality materials and craftsmanship seen throughout this open concept home. The welcoming kitchen greets you with solid surface counters, exceptional storage, and entertainment space that flows naturally to dining room, and then. opens up to a spacious living area, featuring a custom fireplace, beautiful outdoor views, and a stunning covered porch overlooking a tranquil ravine. The primary suite has everything you want with a walk-in closet, and custom concrete shower. You will find two more bedrooms, a full bath, and a half bath, plus additional storage in your two stall attached garage. If quality, privacy, and convenience are on your must have list, schedule your tour today!

## **Additional Details:**

 Year Built
 2024

 Lot Acres
 5.87

 Lot Dimensions
 355x654

Garage Stalls 2
School District 31
Taxes \$302
Taxes with Assessments \$302
Tax Year 2024

## **Driving Directions:**

From Bemidji Take 71 to the Beltrami Line Road, follow west to 219th Ave, go South to 500th street follow to 219th take a left and follow to address.

Listed By:

RE/MAX Results - Nisswa