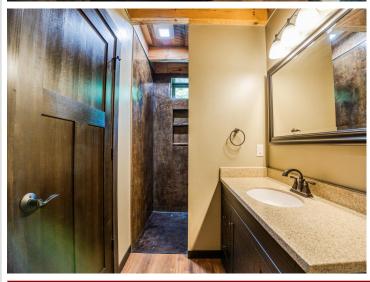

## **Description:**

Nestled in a heavily wooded lot you will find this stunning new build. Featuring modern and unique touches such as steel accents, acid washed concrete, vertical maintenance free siding, and timber was locally sourced from sustainable forests. A residential exterior membrane outside insulation technique, tested extensively by the Alaska Cold Climate Housing Research Center, assures that this home is energy efficient. Once inside the timber frame construction takes center stage. You really can see and feel the exceptional quality materials and craftsmanship seen throughout this open concept home. The welcoming kitchen greets you with solid surface counters, exceptional storage, and entertainment space that flows naturally to dining room, and then. opens up to a spacious living area, featuring a custom fireplace, beautiful outdoor views, and a stunning covered porch overlooking a tranquil ravine. The primary suite has everything you want with a walk-in closet, and custom concrete shower. You will find two more bedrooms, a full bath, and a half bath, plus additional storage in your two stall attached garage. If quality, privacy, and convenience are on your must have list, schedule your tour today!