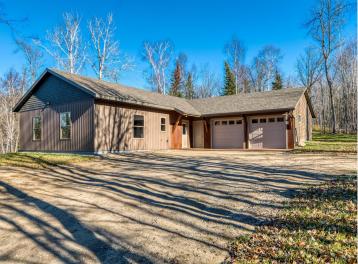

## **Description:**

Nestled in a heavily wooded lot you will find this stunning new build. Featuring modern and unique touches such as steel accents, acid washed concrete, vertical maintenance free siding, and timber was locally sourced from sustainable forests. A residential exterior membrane outside insulation technique, tested extensively by the Alaska Cold Climate Housing Research Center, assures that this home is energy efficient. Once inside the timber frame construction takes center stage. You really can see and feel the exceptional quality materials and craftsmanship seen throughout this open concept home. The welcoming kitchen greets you with solid surface counters, exceptional storage, and entertainment space that flows naturally to dining room, and then. opens up to a spacious living area, featuring a custom fireplace, beautiful outdoor views, and a stunning covered porch overlooking a tranquil ravine. The primary suite has everything you want with a walk-in closet, and custom concrete shower. You will find two more bedrooms, a full bath, and a half bath, plus additional storage in your two stall attached garage. If quality, privacy, and convenience are on your must have list, schedule your tour today!

## **Additional Details:**

 Year Built
 2024

 Lot Acres
 5.87

 Lot Dimensions
 355x654

Garage Stalls 2
School District 31
Taxes \$302
Taxes with Assessments \$302
Tax Year 2024