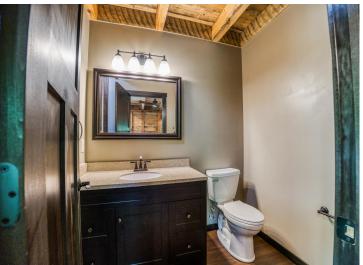

## **Description:**

Nestled in a heavily wooded lot you will find this stunning new build. Featuring modern and unique touches such as steel accents, acid washed concrete, vertical maintenance free siding, and timber was locally sourced from sustainable forests. A residential exterior membrane outside insulation technique, tested extensively by the Alaska Cold Climate Housing Research Center, assures that this home is energy efficient. Once inside the timber frame construction takes center stage. You really can see and feel the exceptional quality materials and craftsmanship seen throughout this open concept home. The welcoming kitchen greets you with solid surface counters, exceptional storage, and entertainment space that flows naturally to dining room, and then. opens up to a spacious living area, featuring a custom fireplace, beautiful outdoor views, and a stunning covered porch overlooking a tranquil ravine. The primary suite has everything you want with a walk-in closet, and custom concrete shower. You will find two more bedrooms, a full bath, and a half bath, plus additional storage in your two stall attached garage. If quality, privacy, and convenience are on your must have list, schedule your tour today!