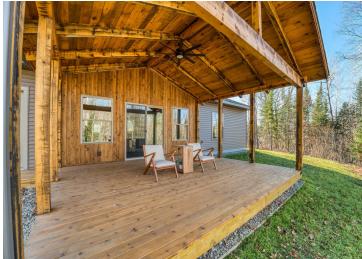

## **Description:**

Nestled in a heavily wooded lot you will find this stunning new build. Featuring modern and unique touches such as steel accents, acid washed concrete, vertical maintenance free siding, and timber was locally sourced from sustainable forests. A residential exterior membrane outside insulation technique, tested extensively by the Alaska Cold Climate Housing Research Center, assures that this home is energy efficient. Once inside the timber frame construction takes center stage. You really can see and feel the exceptional quality materials and craftsmanship seen throughout this open concept home. The welcoming kitchen greets you with solid surface counters, exceptional storage, and entertainment space that flows naturally to dining room, and then. opens up to a spacious living area, featuring a custom fireplace, beautiful outdoor views, and a stunning covered porch overlooking a tranquil ravine. The primary suite has everything you want with a walk-in closet, and custom concrete shower. You will find two more bedrooms, a full bath, and a half bath, plus additional storage in your two stall attached garage. If quality, privacy, and convenience are on your must have list, schedule your tour today!