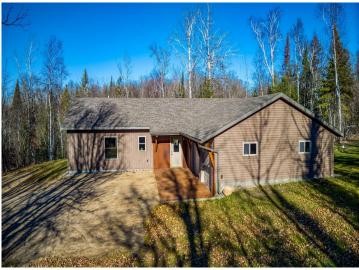

## **Description:**

Nestled in a heavily wooded lot you will find this stunning new build. Featuring modern and unique touches such as steel accents, acid washed concrete, vertical maintenance free siding, and timber was locally sourced from sustainable forests. A residential exterior membrane outside insulation technique, tested extensively by the Alaska Cold Climate Housing Research Center, assures that this home is energy efficient. Once inside the timber frame construction takes center stage. You really can see and feel the exceptional quality materials and craftsmanship seen throughout this open concept home. The welcoming kitchen greets you with solid surface counters, exceptional storage, and entertainment space that flows naturally to dining room, and then. opens up to a spacious living area, featuring a custom fireplace, beautiful outdoor views, and a stunning covered porch overlooking a tranquil ravine. The primary suite has everything you want with a walk-in closet, and custom concrete shower. You will find two more bedrooms, a full bath, and a half bath, plus additional storage in your two stall attached garage. If quality, privacy, and convenience are on your must have list, schedule your tour today!

## **Additional Details:**

 Year Built
 2024

 Lot Acres
 5.87

 Lot Dimensions
 355x654

Garage Stalls 2
School District 31
Taxes \$302
Taxes with Assessments \$302
Tax Year 2024