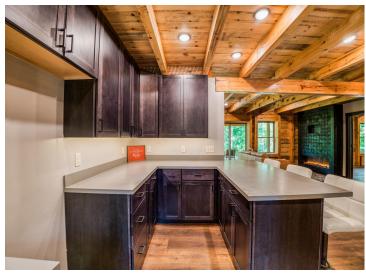

## **Description:**

Nestled in a heavily wooded lot you will find this stunning new build. Featuring modern and unique touches such as steel accents, acid washed concrete, vertical maintenance free siding, and timber was locally sourced from sustainable forests. A residential exterior membrane outside insulation technique, tested extensively by the Alaska Cold Climate Housing Research Center, assures that this home is energy efficient. Once inside the timber frame construction takes center stage. You really can see and feel the exceptional quality materials and craftsmanship seen throughout this open concept home. The welcoming kitchen greets you with solid surface counters, exceptional storage, and entertainment space that flows naturally to dining room, and then. opens up to a spacious living area, featuring a custom fireplace, beautiful outdoor views, and a stunning covered porch overlooking a tranquil ravine. The primary suite has everything you want with a walk-in closet, and custom concrete shower. You will find two more bedrooms, a full bath, and a half bath, plus additional storage in your two stall attached garage. If quality, privacy, and convenience are on your must have list, schedule your tour today!