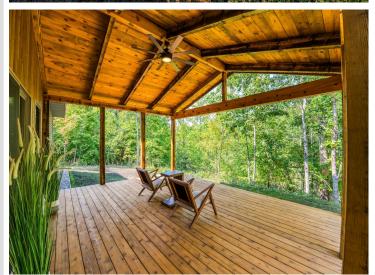

## **Description:**

Nestled in a heavily wooded lot you will find this stunning new build. Featuring modern and unique touches such as steel accents, acid washed concrete, vertical maintenance free siding, and timber was locally sourced from sustainable forests. A residential exterior membrane outside insulation technique, tested extensively by the Alaska Cold Climate Housing Research Center, assures that this home is energy efficient. Once inside the timber frame construction takes center stage. You really can see and feel the exceptional quality materials and craftsmanship seen throughout this open concept home. The welcoming kitchen greets you with solid surface counters, exceptional storage, and entertainment space that flows naturally to dining room, and then. opens up to a spacious living area, featuring a custom fireplace, beautiful outdoor views, and a stunning covered porch overlooking a tranquil ravine. The primary suite has everything you want with a walk-in closet, and custom concrete shower. You will find two more bedrooms, a full bath, and a half bath, plus additional storage in your two stall attached garage. If quality, privacy, and convenience are on your must have list, schedule your tour today!