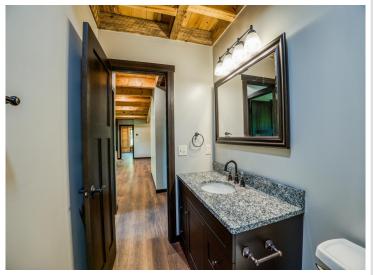

## **Description:**

Nestled in a heavily wooded lot you will find this stunning new build. Featuring modern and unique touches such as steel accents, acid washed concrete, vertical maintenance free siding, and timber was locally sourced from sustainable forests. A residential exterior membrane outside insulation technique, tested extensively by the Alaska Cold Climate Housing Research Center, assures that this home is energy efficient. Once inside the timber frame construction takes center stage. You really can see and feel the exceptional quality materials and craftsmanship seen throughout this open concept home. The welcoming kitchen greets you with solid surface counters, exceptional storage, and entertainment space that flows naturally to dining room, and then. opens up to a spacious living area, featuring a custom fireplace, beautiful outdoor views, and a stunning covered porch overlooking a tranquil ravine. The primary suite has everything you want with a walk-in closet, and custom concrete shower. You will find two more bedrooms, a full bath, and a half bath, plus additional storage in your two stall attached garage. If quality, privacy, and convenience are on your must have list, schedule your tour today!