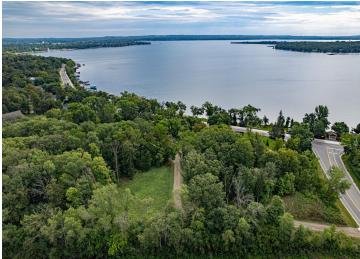

## **Description:**

Prime opportunity to have coveted access to Detroit Lake. Units #6 and #7 in the Lakeview on Detroit Common Interest Community allows for the construction of a new duplex with a 4,332 SF footprint. Each lot comes with a boat slip on Little Detroit Lake and is in close proximity to all the attractions that make Detroit Lakes one of the most sought after lake destinations in the area. Association fees cover all insurance, dock installation and removal, yard maintenance, and snow removal for \$150/month. These two units have have the ability to be converted to one single family home lot if buyer desires.