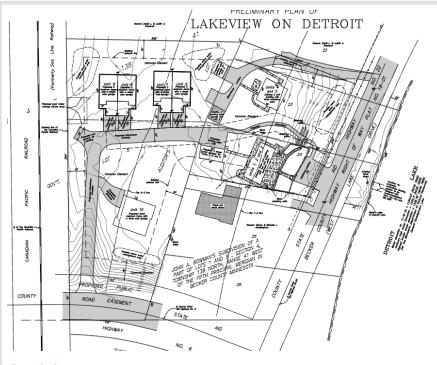

## **Description:**

Prime opportunity to have coveted access to Detroit Lake. Units #6 and #7 in the Lakeview on Detroit Common Interest Community allows for the construction of a new duplex with a 4,332 SF footprint. Each lot comes with a boat slip on Little Detroit Lake and is in close proximity to all the attractions that make Detroit Lakes one of the most sought after lake destinations in the area. Association fees cover all insurance, dock installation and removal, yard maintenance, and snow removal for \$150/month. These two units have have the ability to be converted to one single family home lot if buyer desires.

## **Additional Details:**

0.1 Lot Acres Lot Dimensions Irregular School District 22 Taxes \$4,272 Taxes with Assessments \$4,172 Tax Year 2024