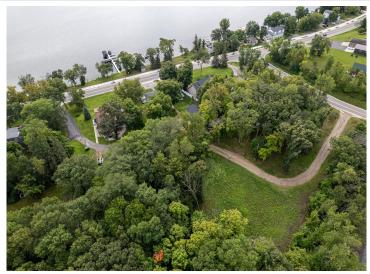

## **Description:**

Prime opportunity to have coveted access to Detroit Lake. Units #6 and #7 in the Lakeview on Detroit Common Interest Community allows for the construction of a new duplex with a 4,332 SF footprint. Each lot comes with a boat slip on Little Detroit Lake and is in close proximity to all the attractions that make Detroit Lakes one of the most sought after lake destinations in the area. Association fees cover all insurance, dock installation and removal, yard maintenance, and snow removal for \$150/month. These two units have have the ability to be converted to one single family home lot if buyer desires.