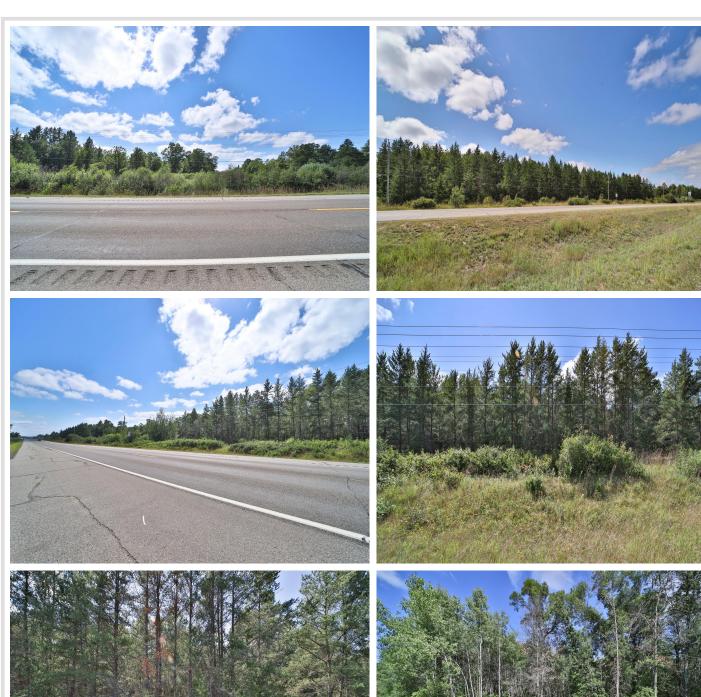

## **Description:**

Don't miss your opportunity to own 5 acres off of busy Highway 371. With tons of visibility from the highway this property will surely not disappoint. Get your business and building plans ready and schedule your showing today.

## **Additional Details:**

Lot Acres 5.02

Lot Dimensions 1050x470x930

School District 186
Taxes \$2,016
Taxes with Assessments \$2,016
Tax Year 2023